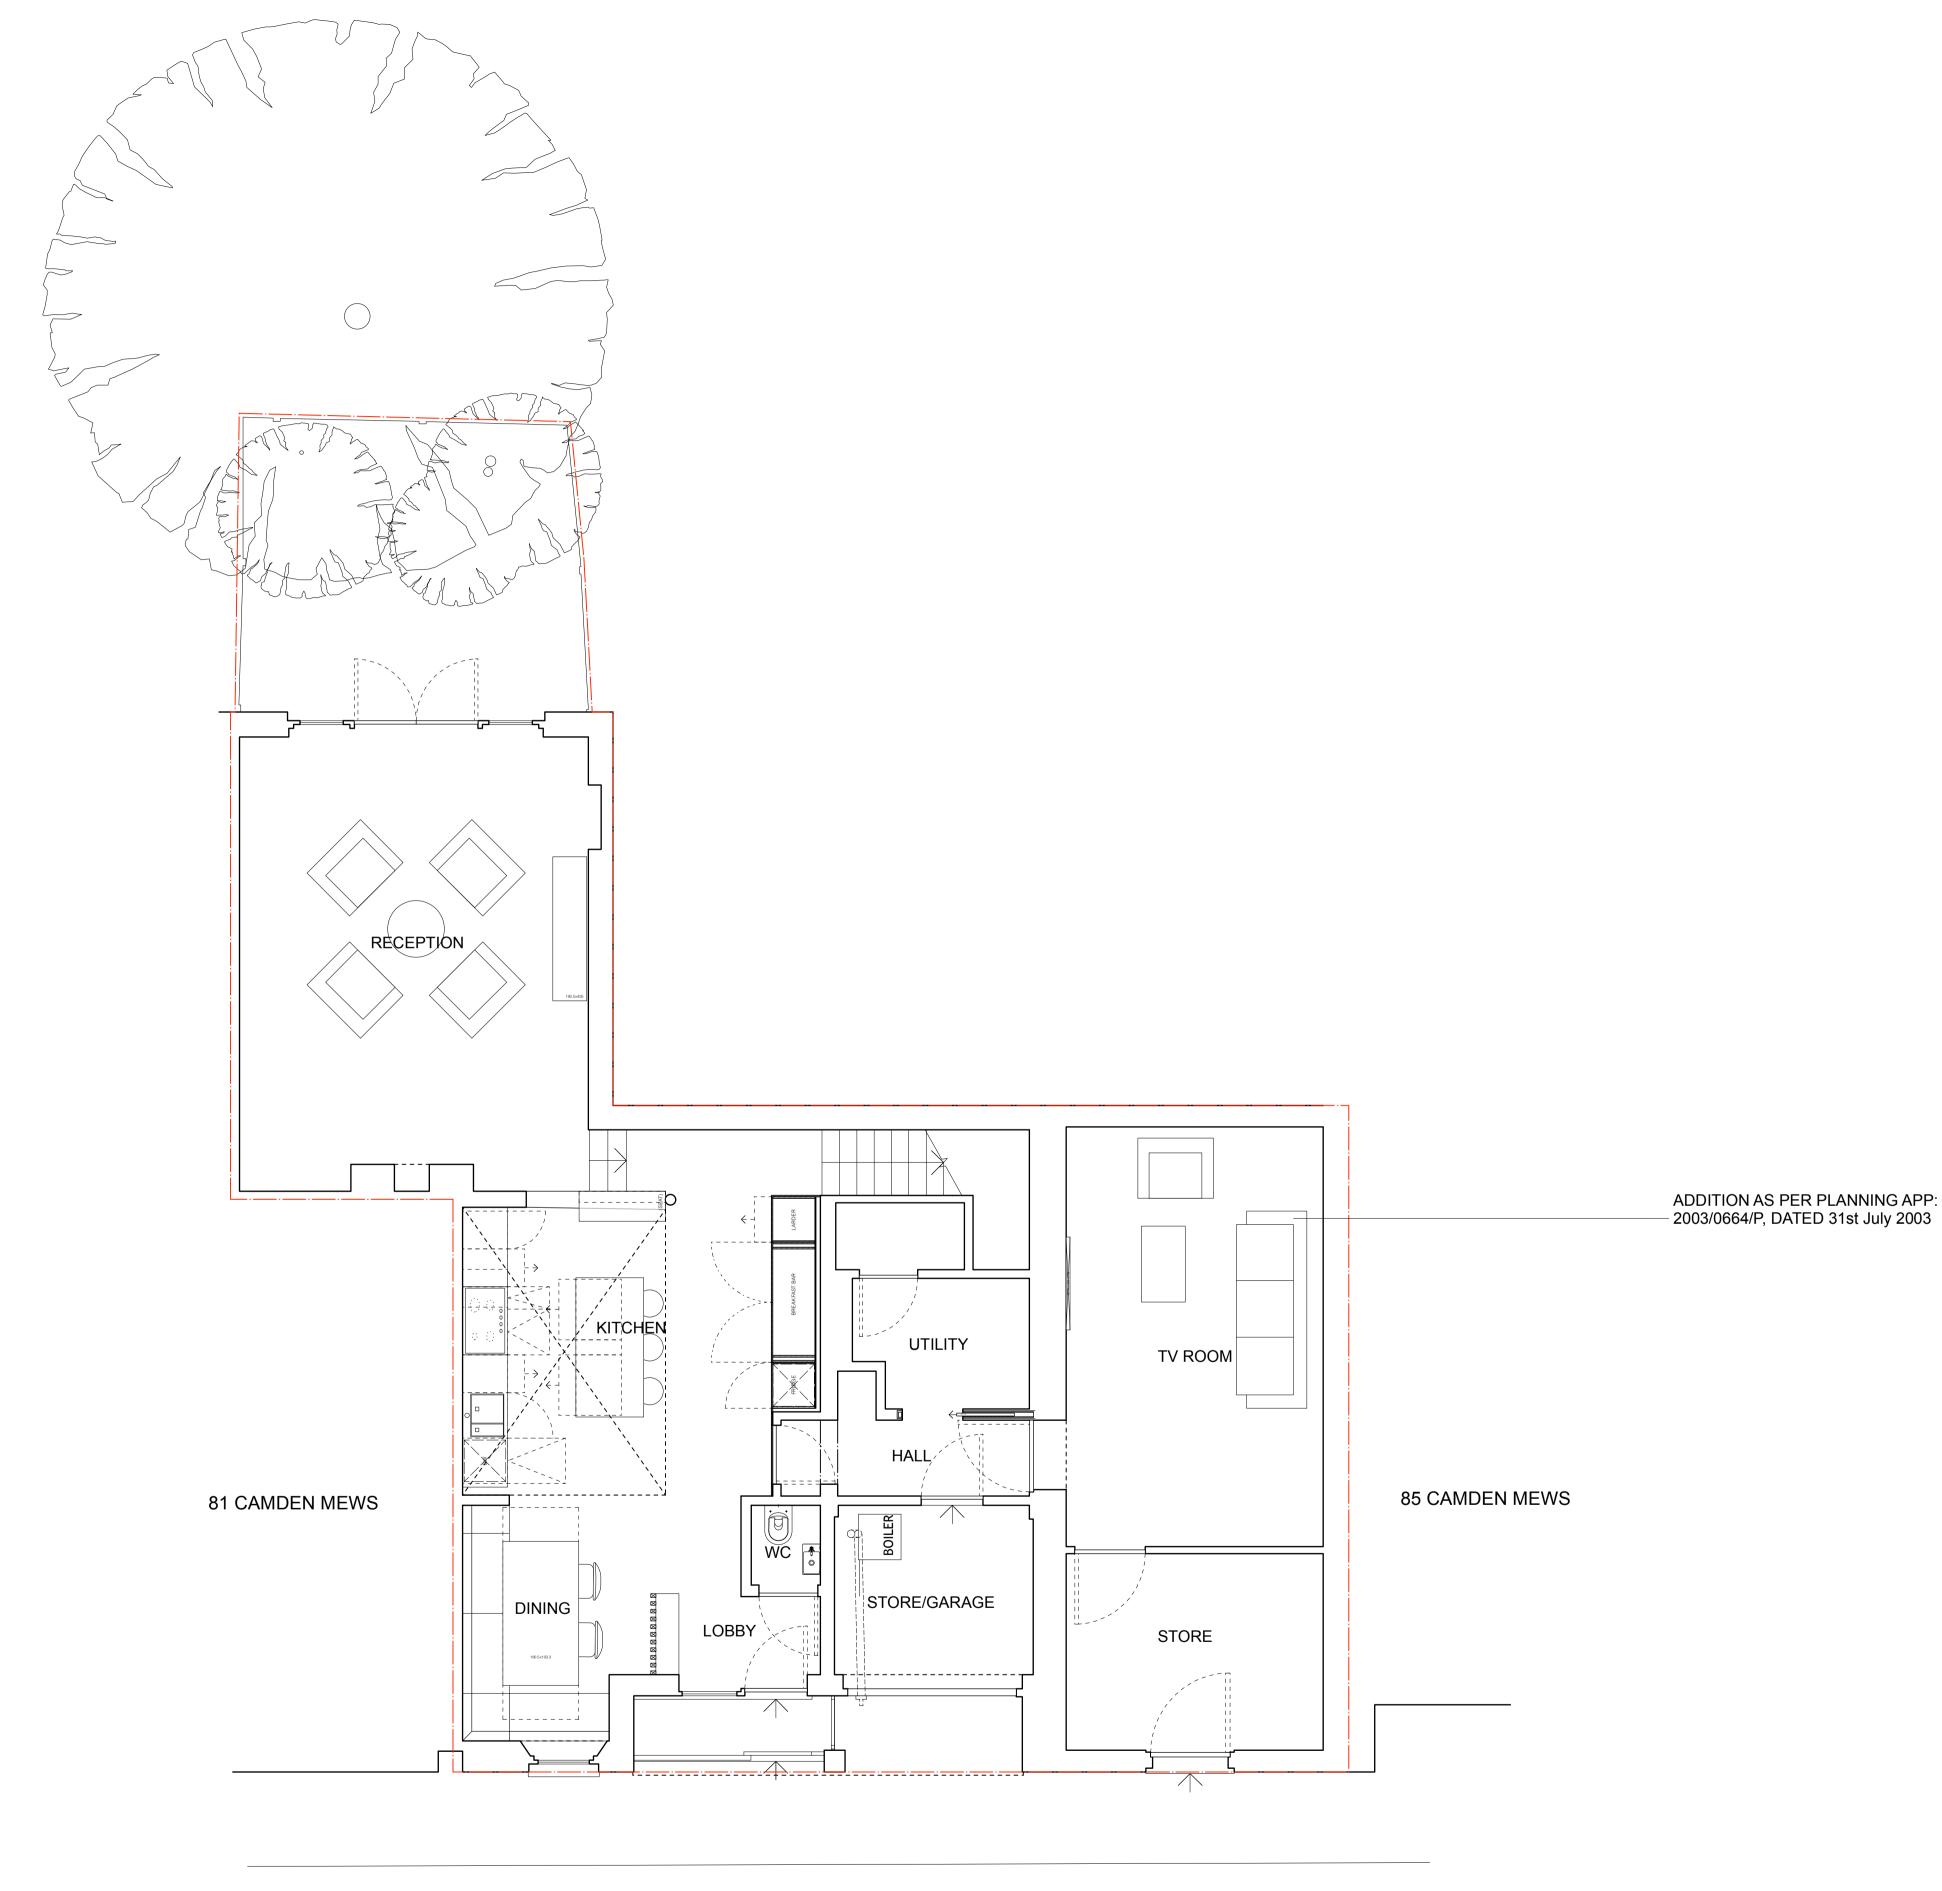

**CAMDEN MEWS** 

EXISTING GROUND FLOOR PLAN
Scale: 1:50

**PLANNING** 

KEY/LEGEND:

EXISTING BUILDING NEW CONSTRUCTION

BOUNDARY LINE

- 25/08/2023 JBB FIRST ISSUE REV DATE ISSUER COMMENTS

CLIENT:
CELINE ASSIMON

PROJECT ADDRESS:
83 CAMDEN MEWS, NW1 9UB

PROJECT CODE: A101

DRAWING NAME: **EXISTING** 

**GROUND FLOOR PLAN** 

DRAWING NO.: REVISION.: DATE: DRAWN: CHECKED: PA3-A2-010 - AUG 2023 JBB JBB

SCALE:

1:50 @ A1

StateStudio