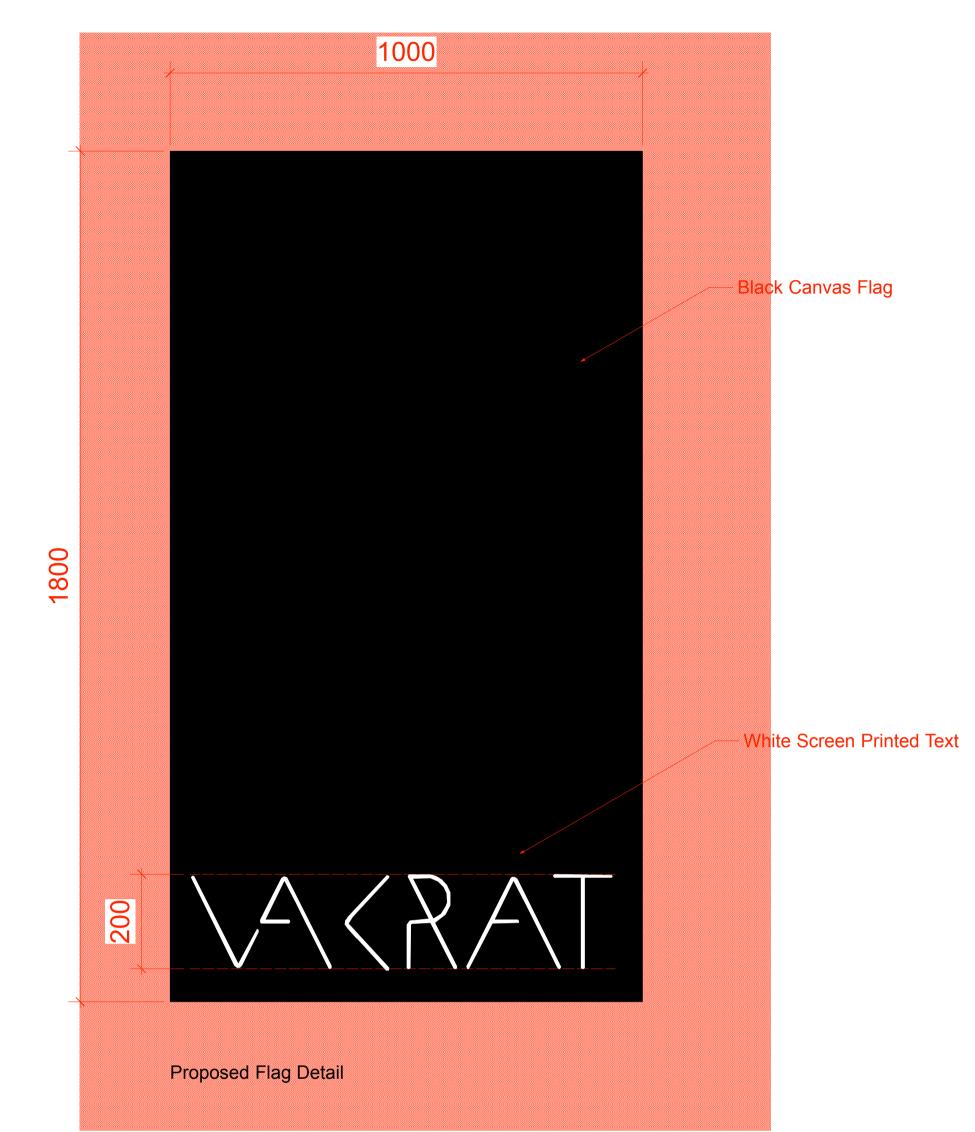

## Sign Detail 2 - Flag

The flag signage is no longer included within the application.

Existing Flagpole

A Detail added - As requested by ICENI projects

reis design
The Old Registry
20 Amersham Hill
High Wycombe
Buckinghamshire
HP13 6NZ
T 020 7700 7677
F 020 7700 3921
info@reis-design .co.uk