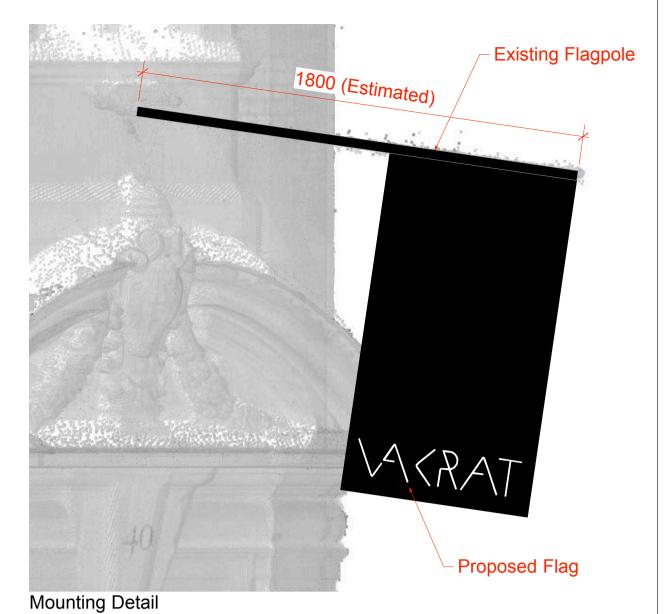

## Sign Detail 2 - Flag

The flag signage is no longer included within the application.

Existing Flagpole

A Detail added - As requested by ICENI projects

reis design
The Old Registry
20 Amersham Hill
High Wycombe
Buckinghamshire
HP13 6NZ
T 020 7700 7677
F 020 7700 3921
info@reis-design .co.uk