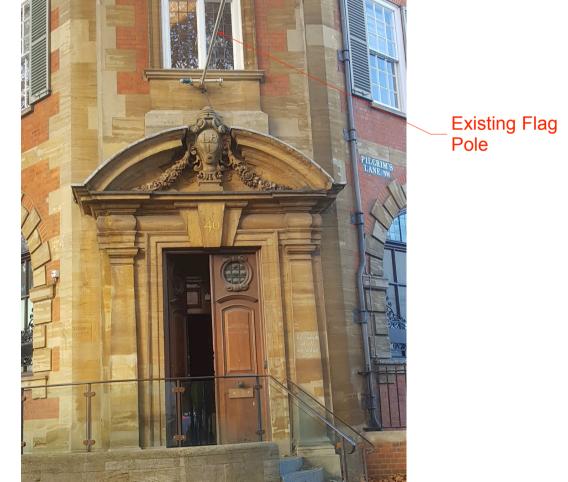

Projecting Sign Refer to Sign Detail 1

Existing Flag Pole

\_\_Proposed Flag -Refer to Sign Detail 2

Shop Front Elevation A
Scale 1:50 @ A1

The flag signage is no longer included within the application.

3 Shop Front Elevation B Scale 1:50 @ A1