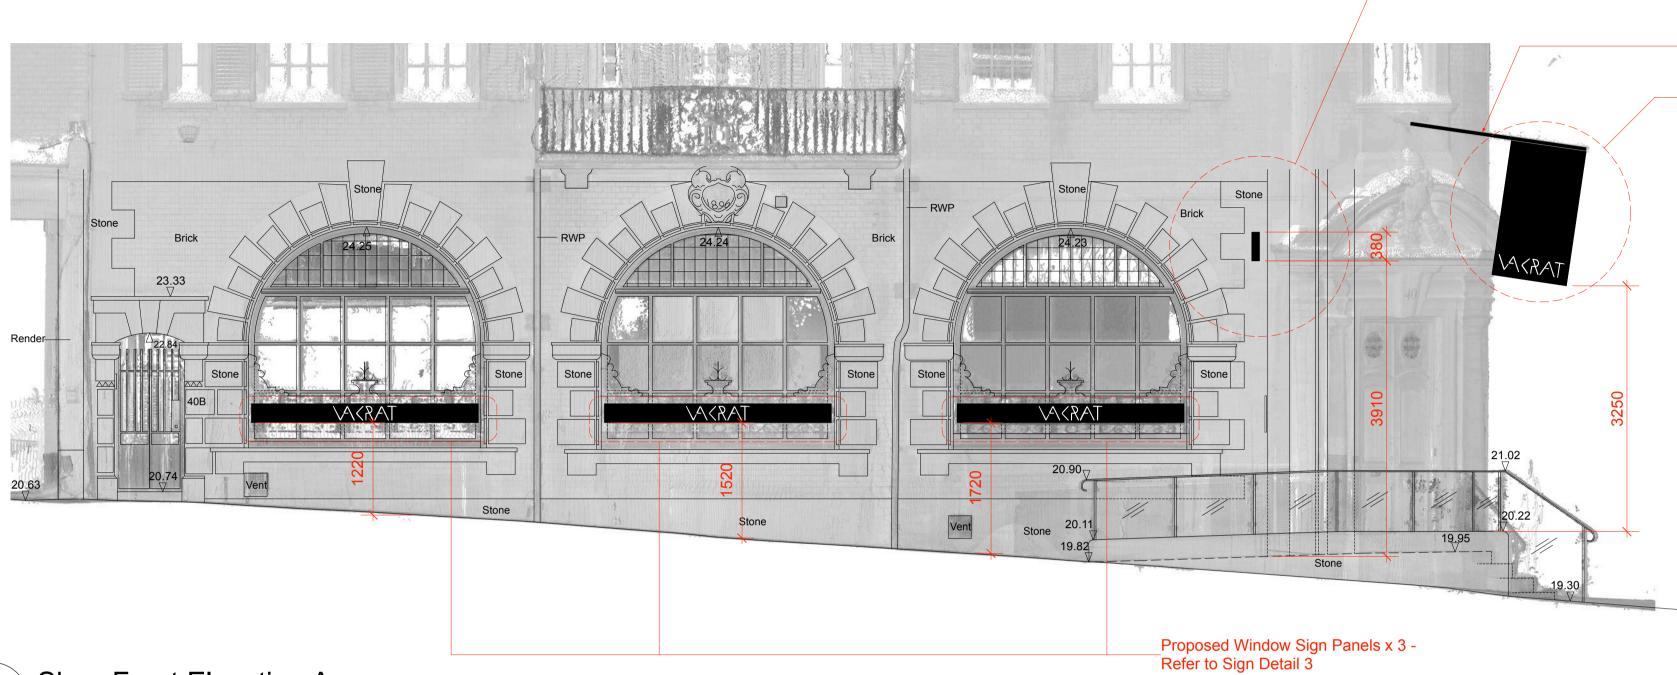

Projecting Sign Refer to Sign Detail 1

Existing Flag Pole

\_\_Proposed Flag -Refer to Sign Detail 2

Shop Front Elevation A
Scale 1:50 @ A1

The flag signage is no longer included within the application.

3 Shop Front Elevation B Scale 1:50 @ A1

ELEVATION C-C

REVISION NOTES

E Changes as requested by ICENI projects

D Additional signage detail added - As requested by ICENI projects

C Blade sign internal illumination omitted - As requested by ICENI projects