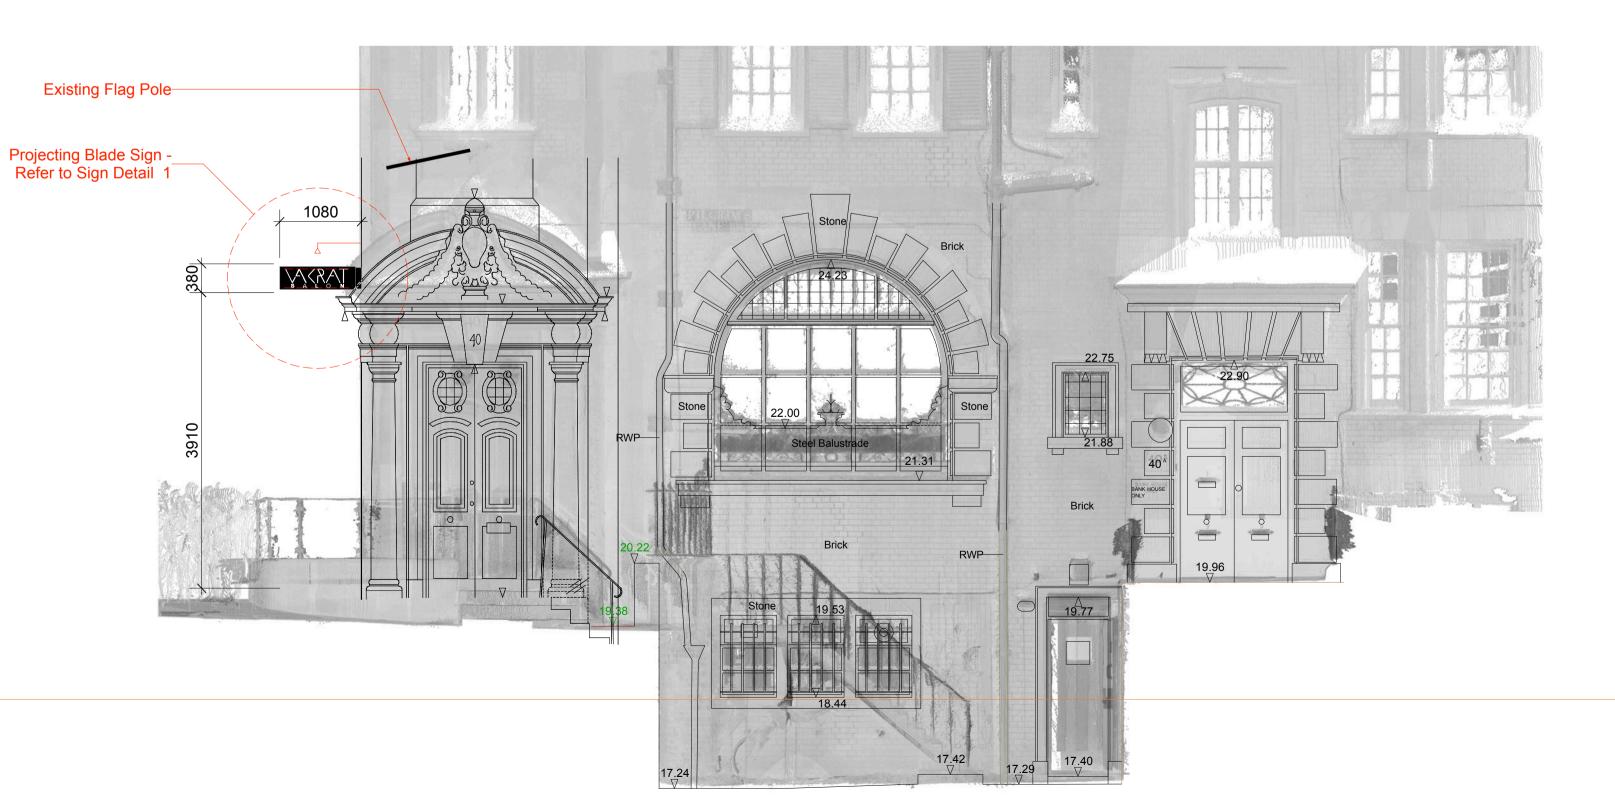

Projecting Sign Refer to Sign Detail 1

Existing Flag Pole

\_\_Proposed Flag -Refer to Sign Detail 2

Shop Front Elevation A
Scale 1:50 @ A1

The flag signage is no longer included within the application.

3 Shop Front Elevation B Scale 1:50 @ A1

ELEVATION C-C

REVISION NOTES

E Changes as requested by ICENI projects

D Additional signage detail added - As requested by ICENI projects

C Blade sign internal illumination omitted - As requested by ICENI projects