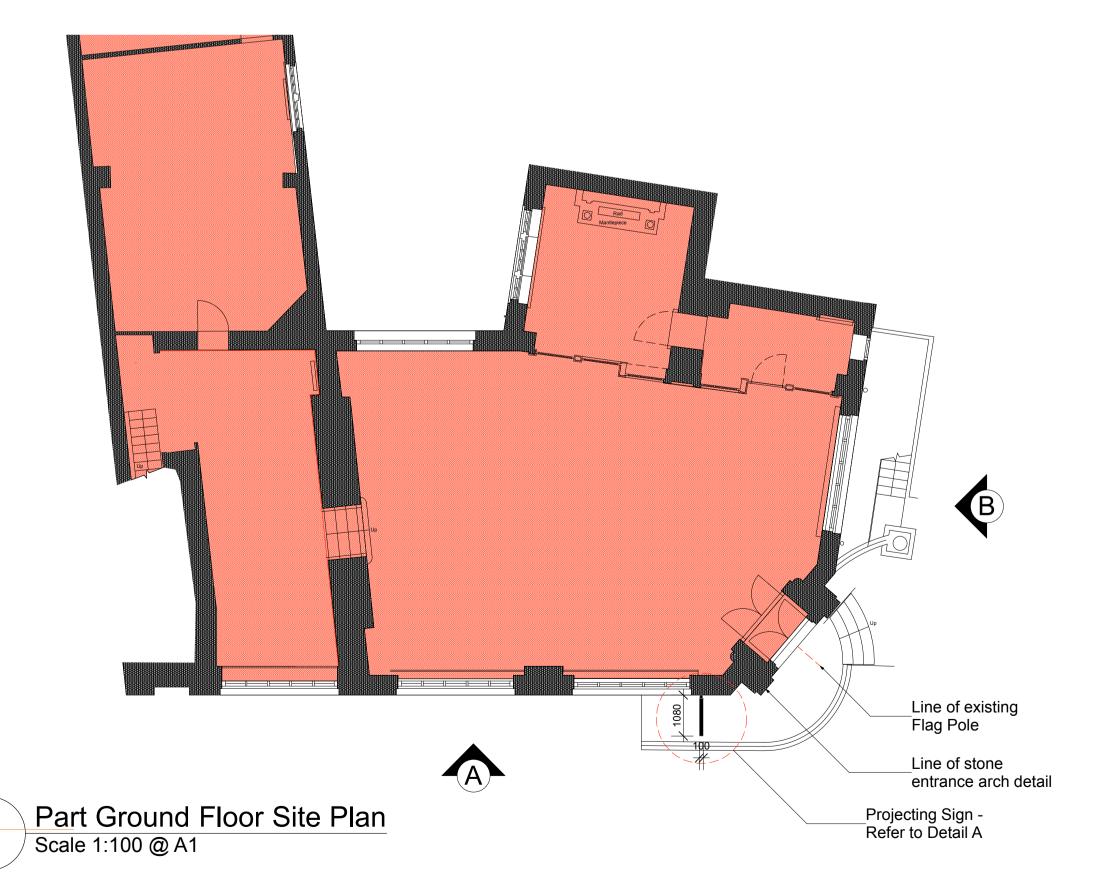

Projecting Sign Refer to Sign Detail 1

Existing Flag Pole

\_\_Proposed Flag -Refer to Sign Detail 2

Shop Front Elevation A
Scale 1:50 @ A1

The flag signage is no longer included within the application.

3 Shop Front Elevation B Scale 1:50 @ A1