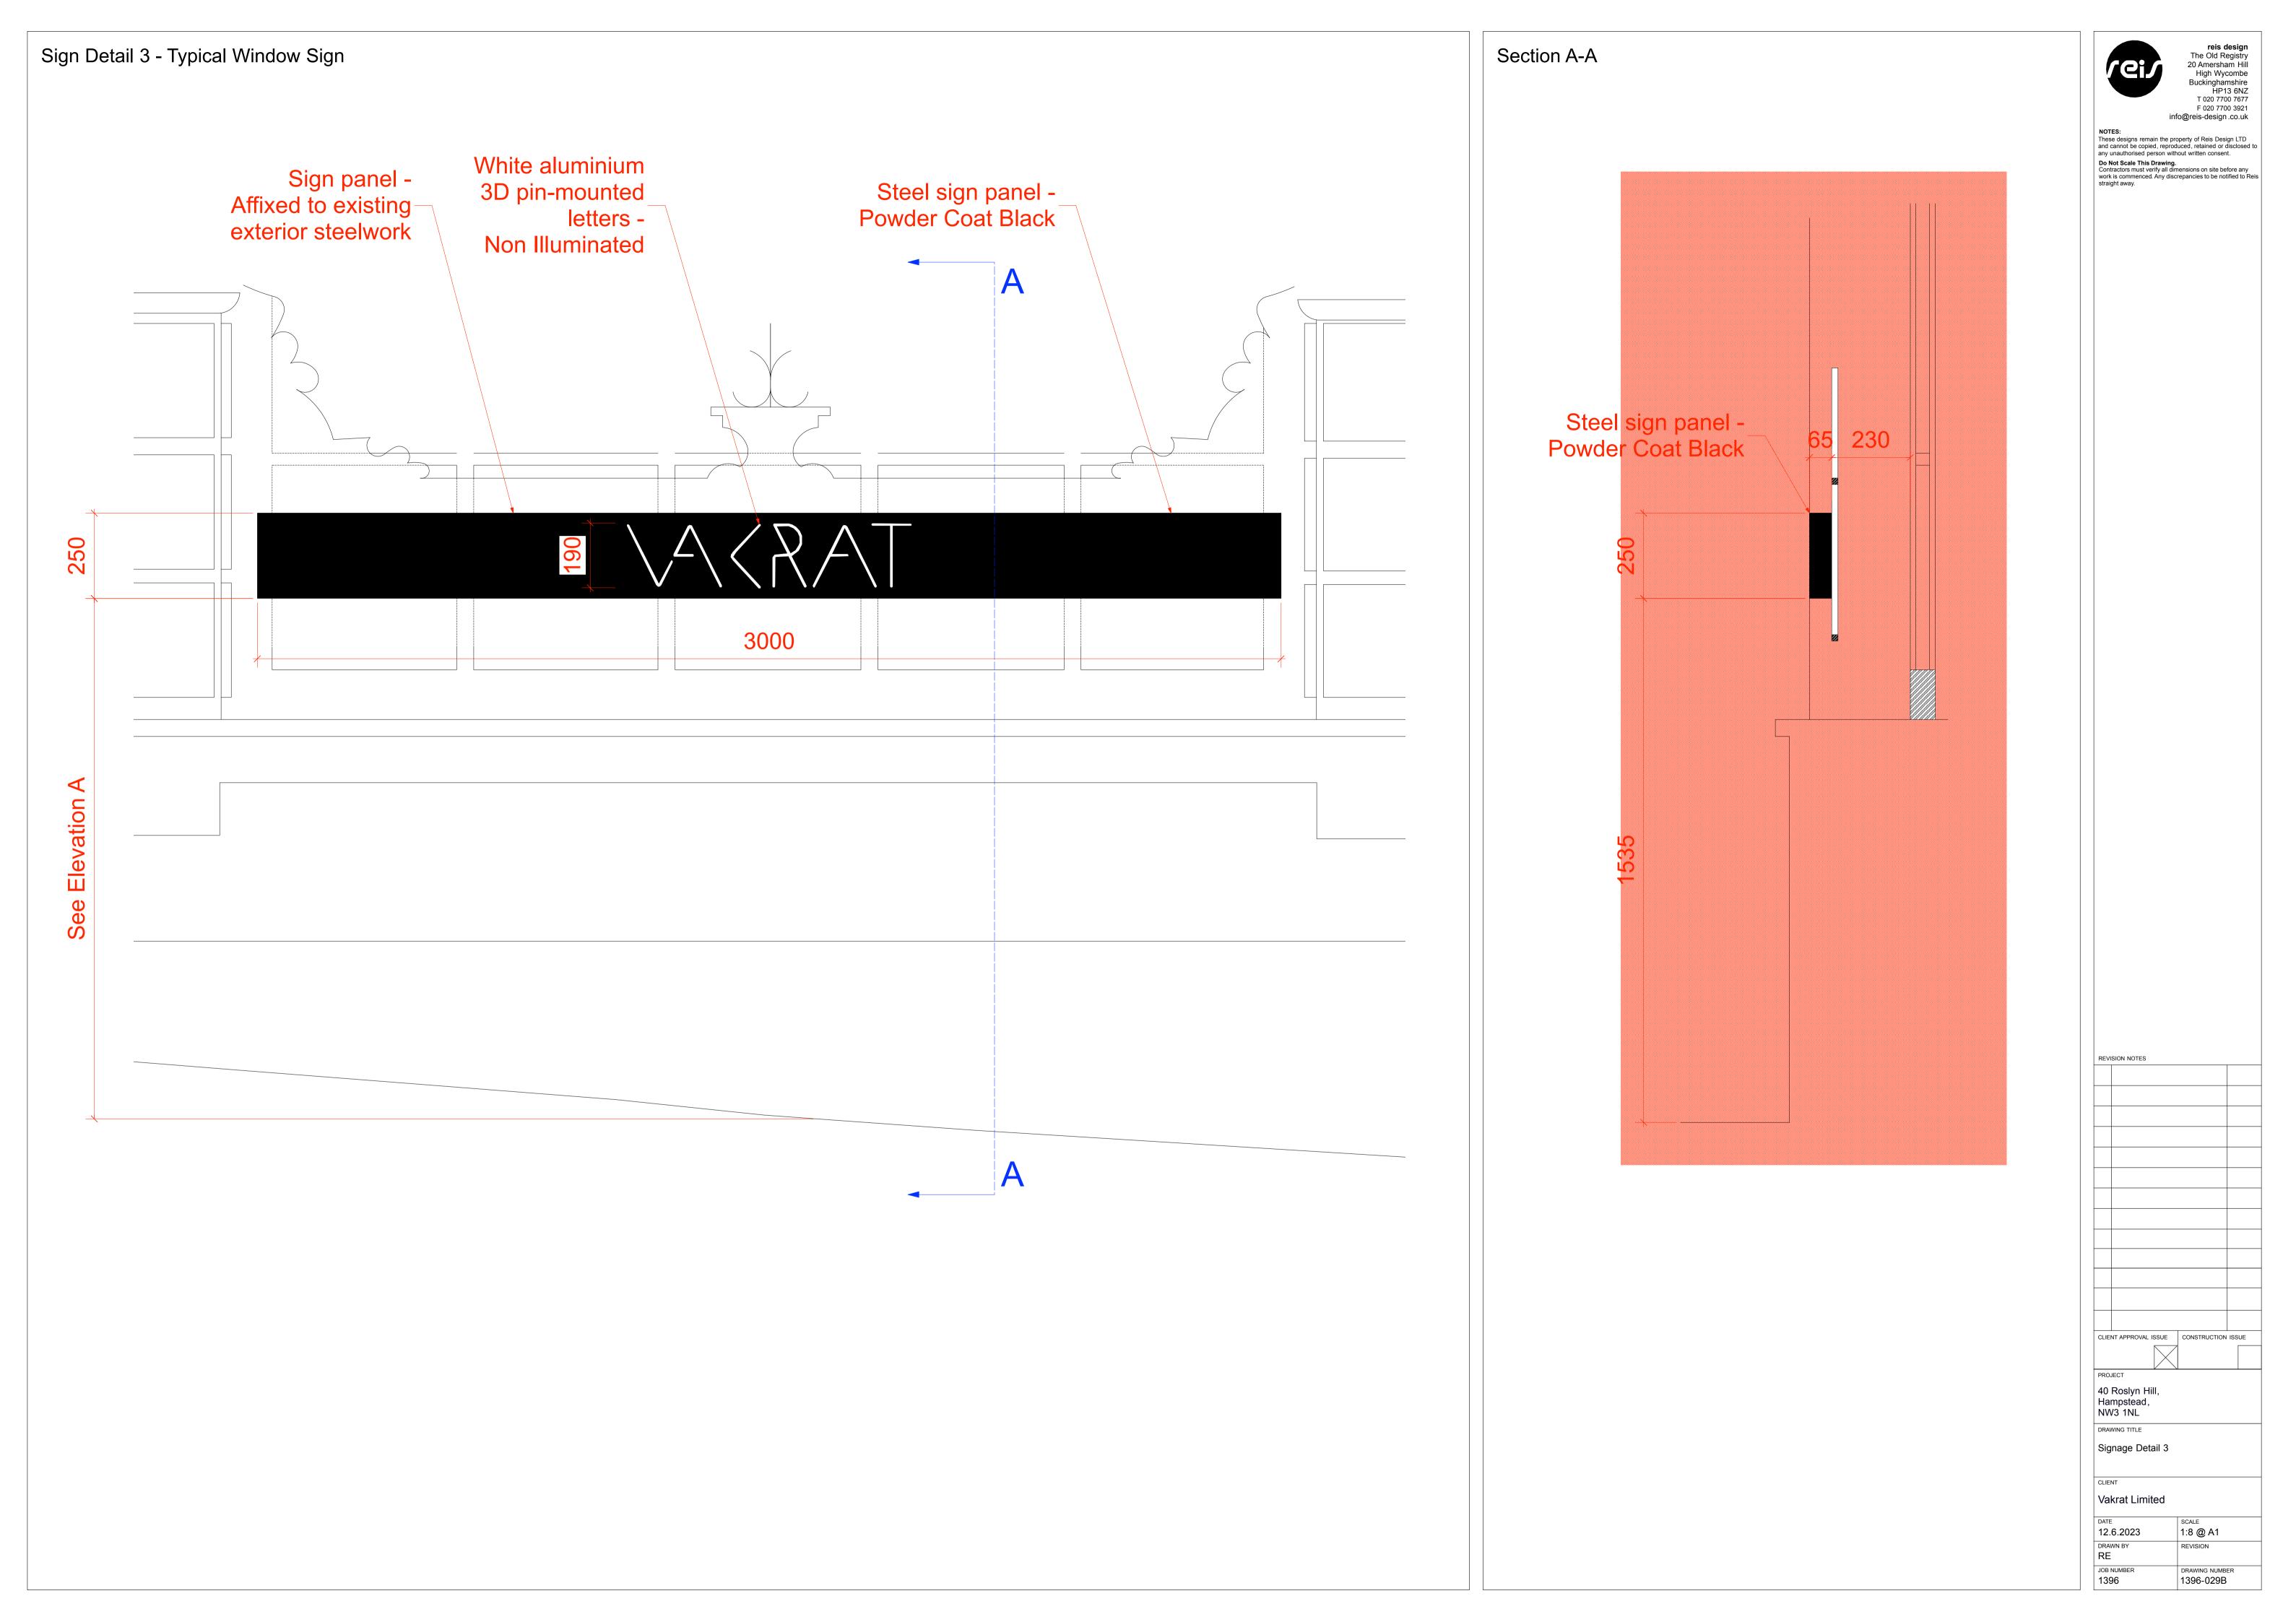

- 1. Dimensions shown are indicative only. Contractor to verify all dimensions on site prior to construction and notify Reis Design of any site discrepancies.
- This drawing is intended to illustrate design intent only.
   Contractor to supply setting-out details for approval by Reis design prior to manufacture.
- 3. All works to comply with latest Building Regulations
  Door Fire Rating staus Subject to Building Control approval
- 4. Design is subject to Listed Building Consent
- 5. Proposed Signage is Subject to Planning Approval

NOTES:

These designs remain the property of Reis Design LTD and cannot be copied, reproduced, retained or disclosed to any unauthorised person without written consent.

Do Not Scale This Design LTD.
Contractors must verify all dimensions on site before any work is commenced. Any discrepancies to be notified to Reis straight away.