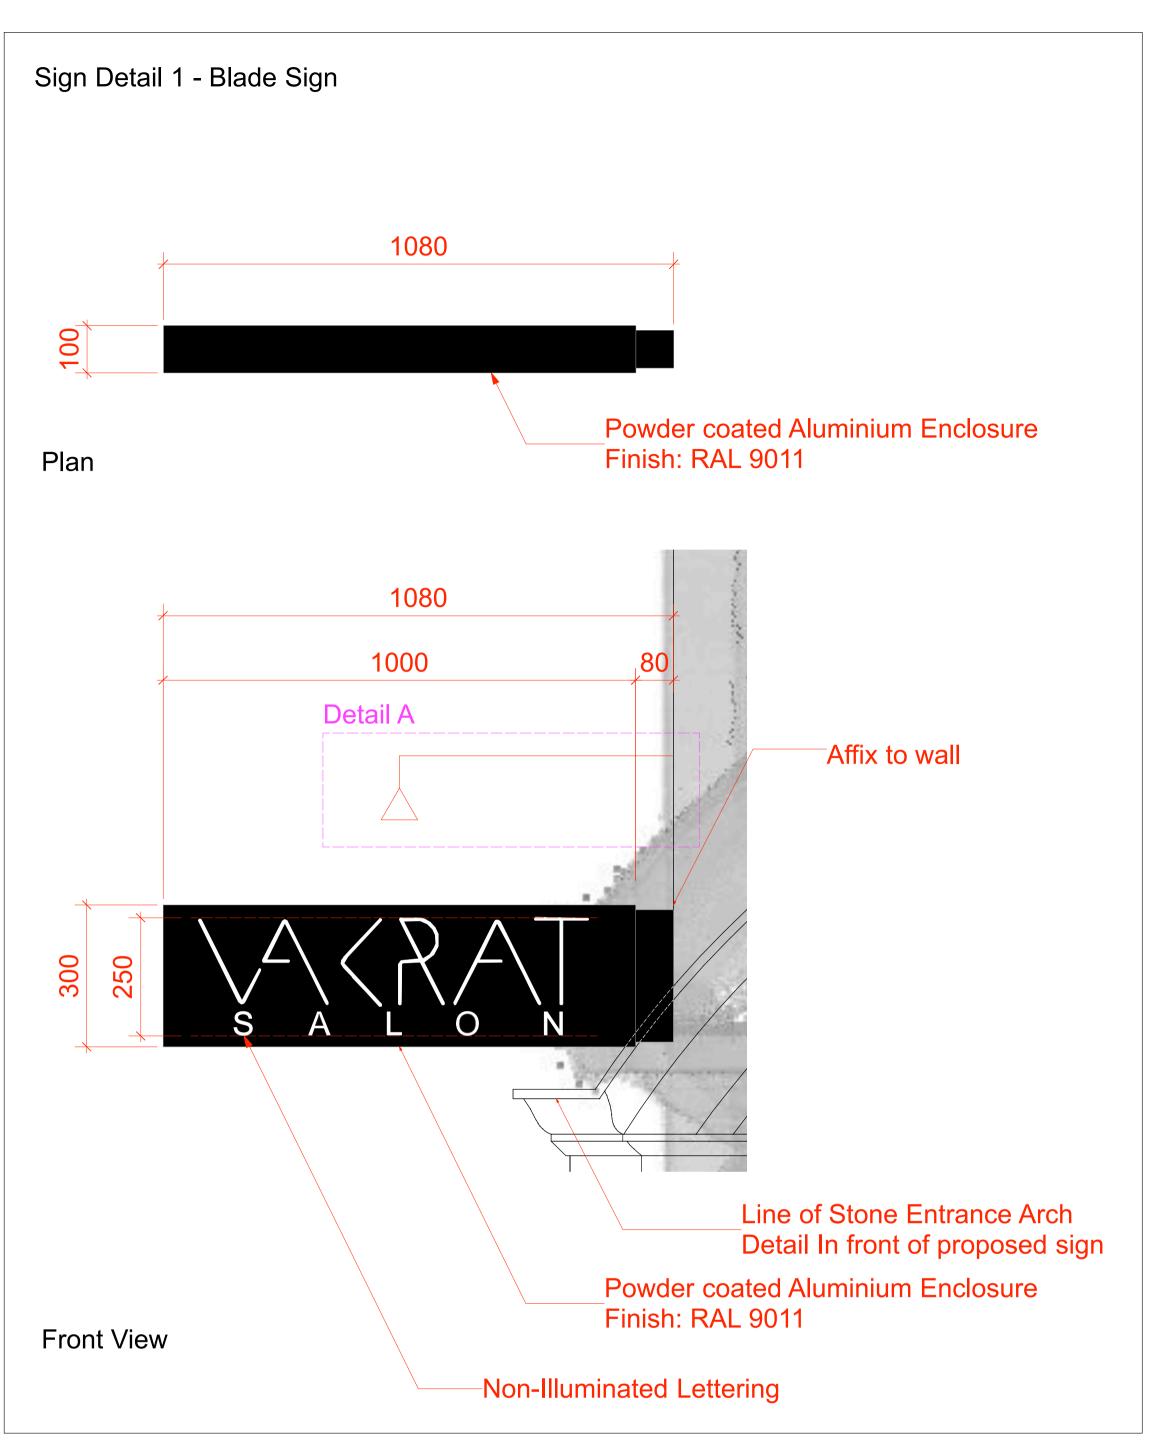

Projecting Sign Refer to Sign Detail 1

Existing Flag Pole

\_\_Proposed Flag -Refer to Sign Detail 2

Shop Front Elevation A
Scale 1:50 @ A1

The flag signage is no longer included within the application.

3 Shop Front Elevation B Scale 1:50 @ A1