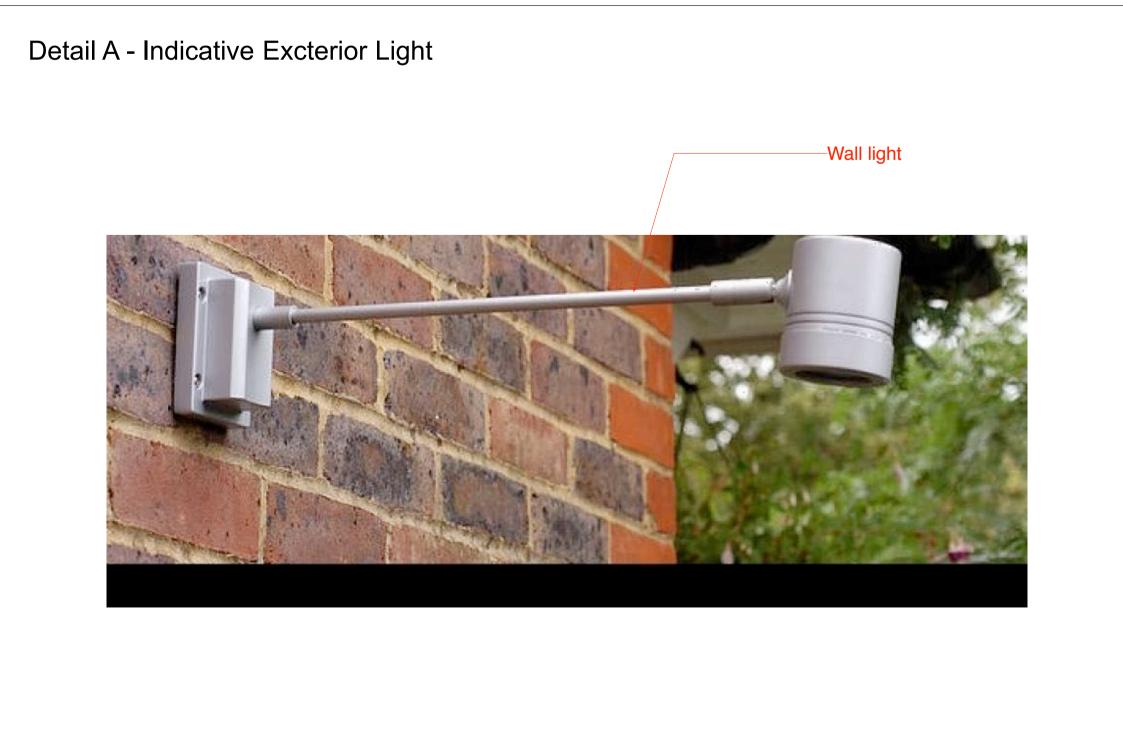

E Changes as requested by ICENI projects

D Additional signage detail added - As requested by ICENI projects

C Blade sign internal illumination omitted - As requested by ICENI projects

reis design
The Old Registry
20 Amersham Hill
High Wycombe
Buckinghamshire
HP13 6NZ

T 020 7700 7677 F 020 7700 3921 info@reis-design .co.uk

requested by ICENI projects

B Blade sign height changed - As requested by ICENI projects

A Notation added to clarify proposal - As requested

by ICENI projects

CLIENT APPROVAL ISSUE CONSTRUCTION ISSUE

PROJECT
40 Roslyn Hill,

40 Roslyn Hill, Hampstead, NW3 1NL

DRAWING TITLE

Ground Floor Shopfront Elevation / Signage

Proposal

CLIENT

Vakrat Limited

DATE | SCALE | 1:50 / 1:10 @ A1 |

DRAWN BY | REVISION | E |

JOB NUMBER | DRAWING NUMBER | 1396 | 1396-029





## Sign Detail 2 - Flag



The flag signage is no longer included within the application.





Existing Flagpole

A Detail added - As requested by ICENI projects

reis design
The Old Registry
20 Amersham Hill
High Wycombe
Buckinghamshire
HP13 6NZ
T 020 7700 7677
F 020 7700 3921
info@reis-design .co.uk

NOTES:
These designs remain the property of Reis Design LTD and cannot be copied, reproduced, retained or disclosed to any unauthorised person without written consent.

Do Not Scale This Drawing.
Contractors must verify all dimensions on site before any work is commenced. Any discrepancies to be notified to Reis straight away.

CLIENT APPROVAL ISSUE CONSTRUCTION ISSUE

40 Roslyn Hill, Hampstead, NW3 1NL

Signage Details

Vakrat Limited

Not to Scale 19.5.2023 DRAWING NUMBER 1396-029A