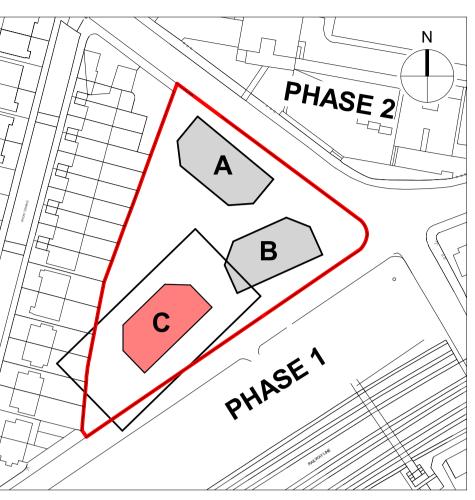

**KEY PLAN** 

A 24.06.22 Issued for Planning Submission 27.04.22 Issued for Planning Submission

PLANNING

Diespeker Wharf 38 Graham Street London N1 8JX 020 7336 7777 forename.surname@ptea.co.uk

Pollard Thomas Edwards

Abbey Area Phase 3 Proposed Site Plan ARR- PTE- ZZ-00-DR-A-10040

GENERAL NOTES:
This drawing is © 2019 Pollard Thomas
Edwards LLP (PTE). Use figured dimensions only. **DO NOT SCALE**.

If in doubt, ask.

All setting out to face of structure or to grid.
All dimensions are in millimetres unless noted otherwise.