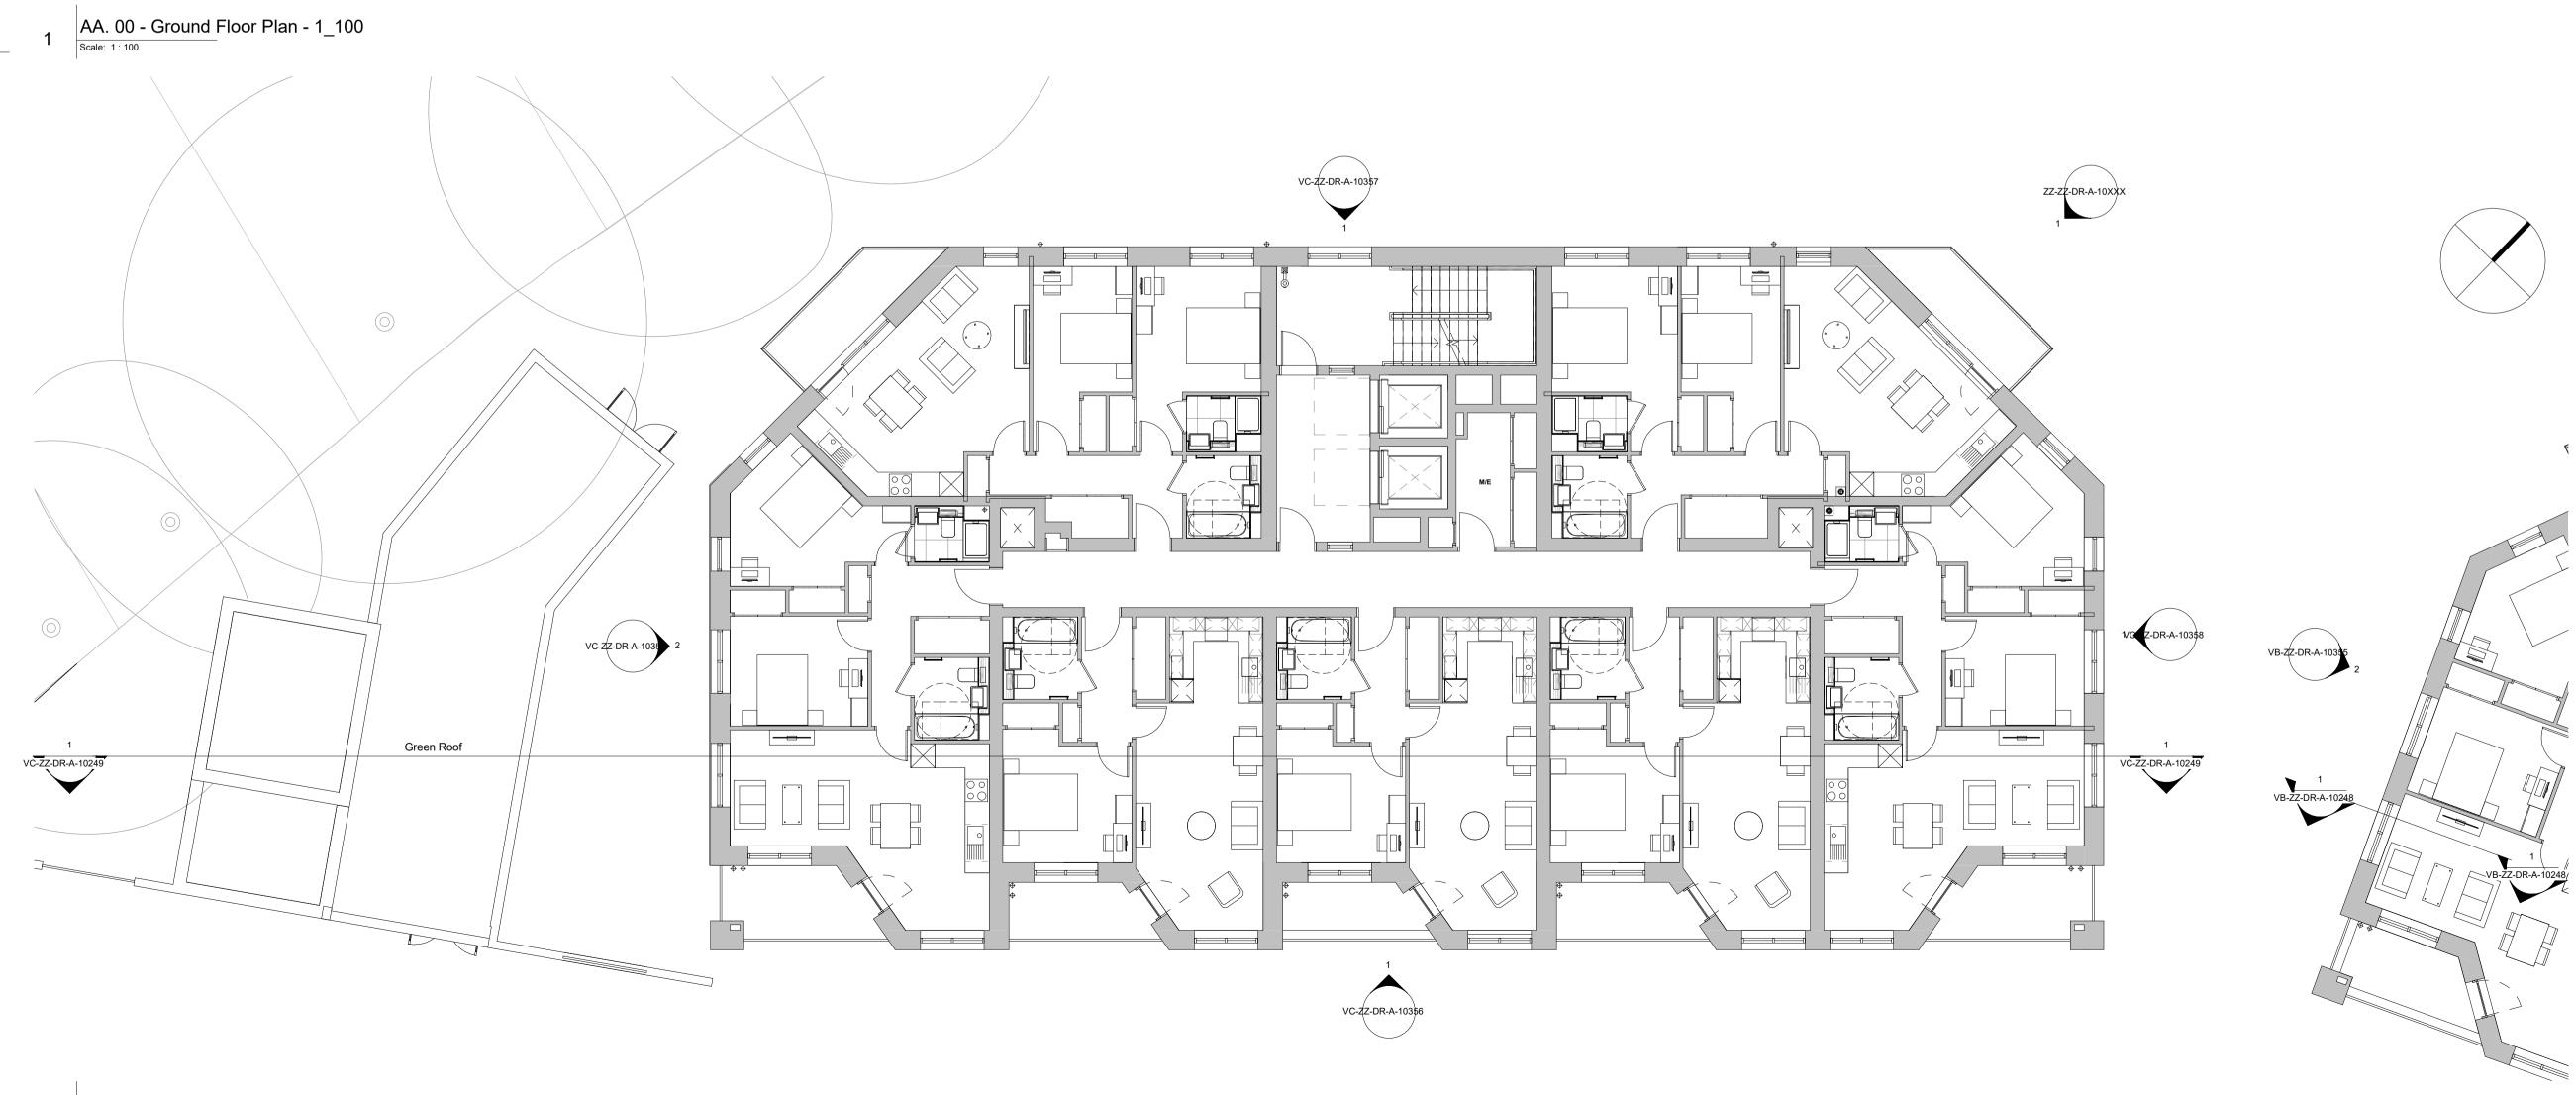

Proposed Block C Plans -Ground & First to Third Floor ARR- PTE- VC-ZZ-DR-A-10145

SETTING OUT NOTES:
All setting out to be confirmed on site prior to construction - any discrepancy must be immediately reported to the Architect. GENERAL NOTES:
This drawing is © 2019 Pollard Thomas
Edwards LLP (PTE). Use figured dimensions only. **DO NOT SCALE**.