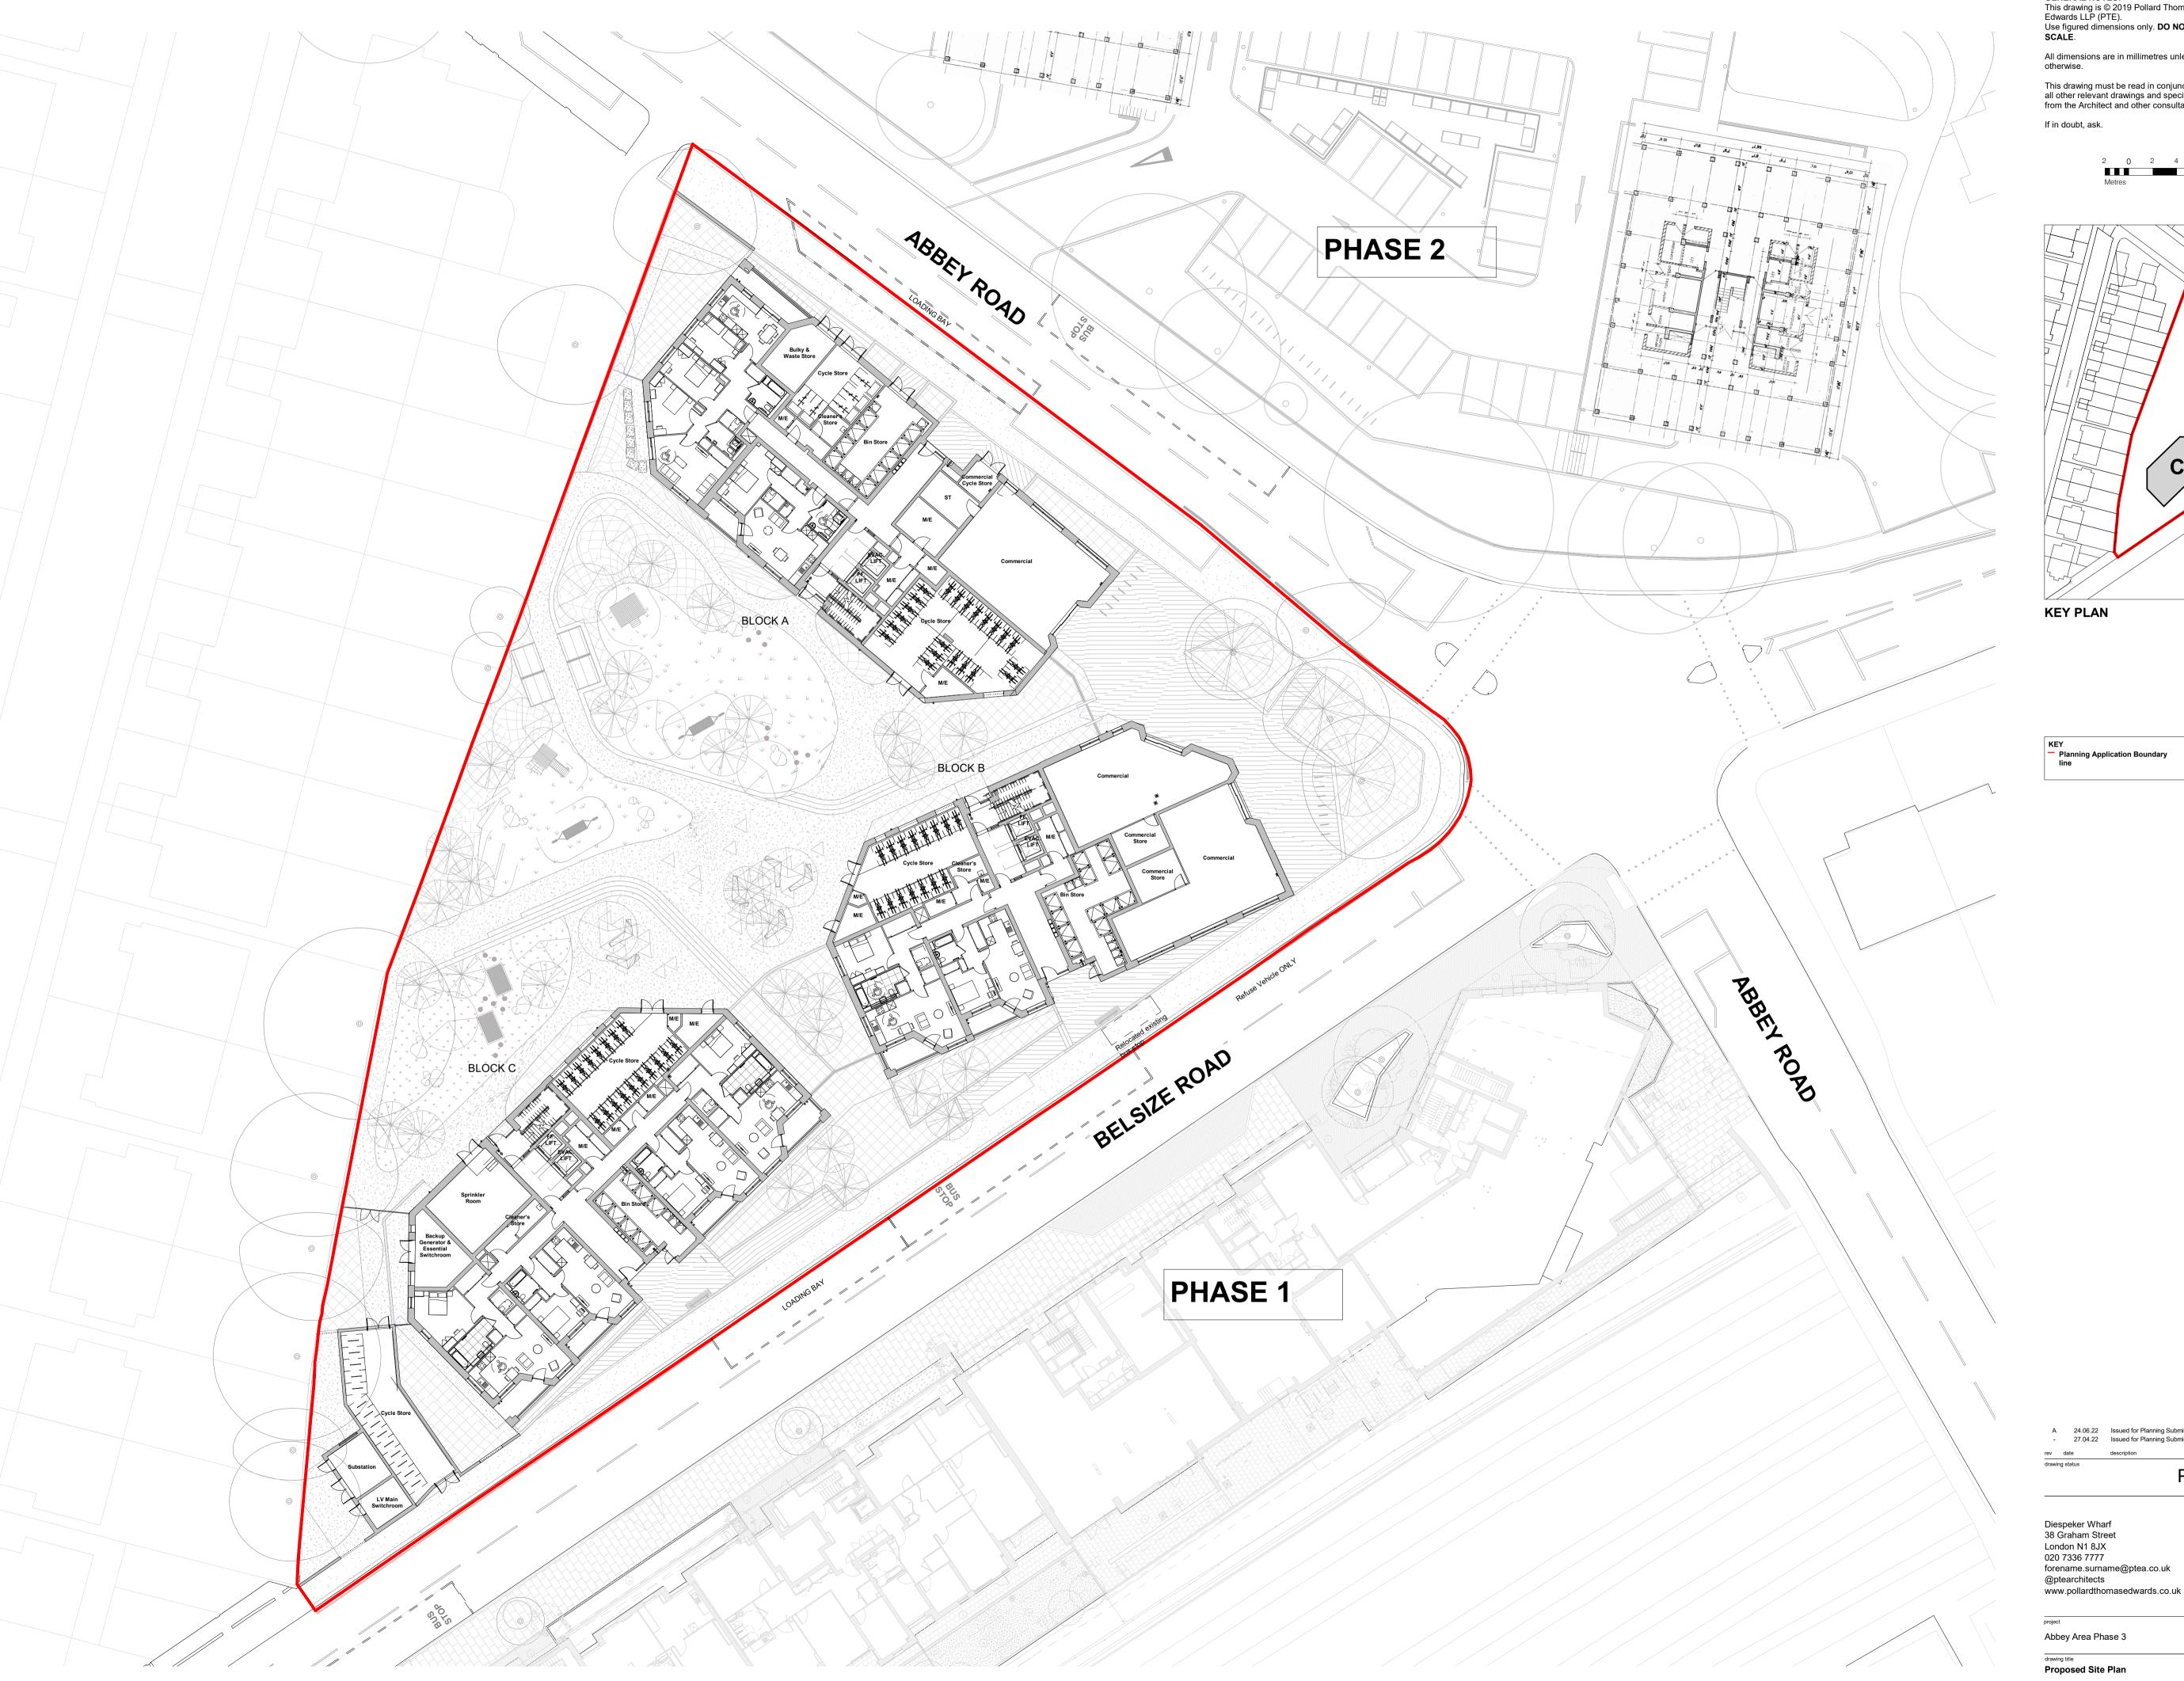

**KEY PLAN** 

A 24.06.22 Issued for Planning Submission 27.04.22 Issued for Planning Submission

PLANNING

Diespeker Wharf 38 Graham Street London N1 8JX 020 7336 7777 forename.surname@ptea.co.uk

Pollard Thomas Edwards

Abbey Area Phase 3 Proposed Site Plan ARR- PTE- ZZ-00-DR-A-10040

GENERAL NOTES:
This drawing is © 2019 Pollard Thomas
Edwards LLP (PTE). Use figured dimensions only. **DO NOT SCALE**.

If in doubt, ask.

All setting out to face of structure or to grid.
All dimensions are in millimetres unless noted otherwise.