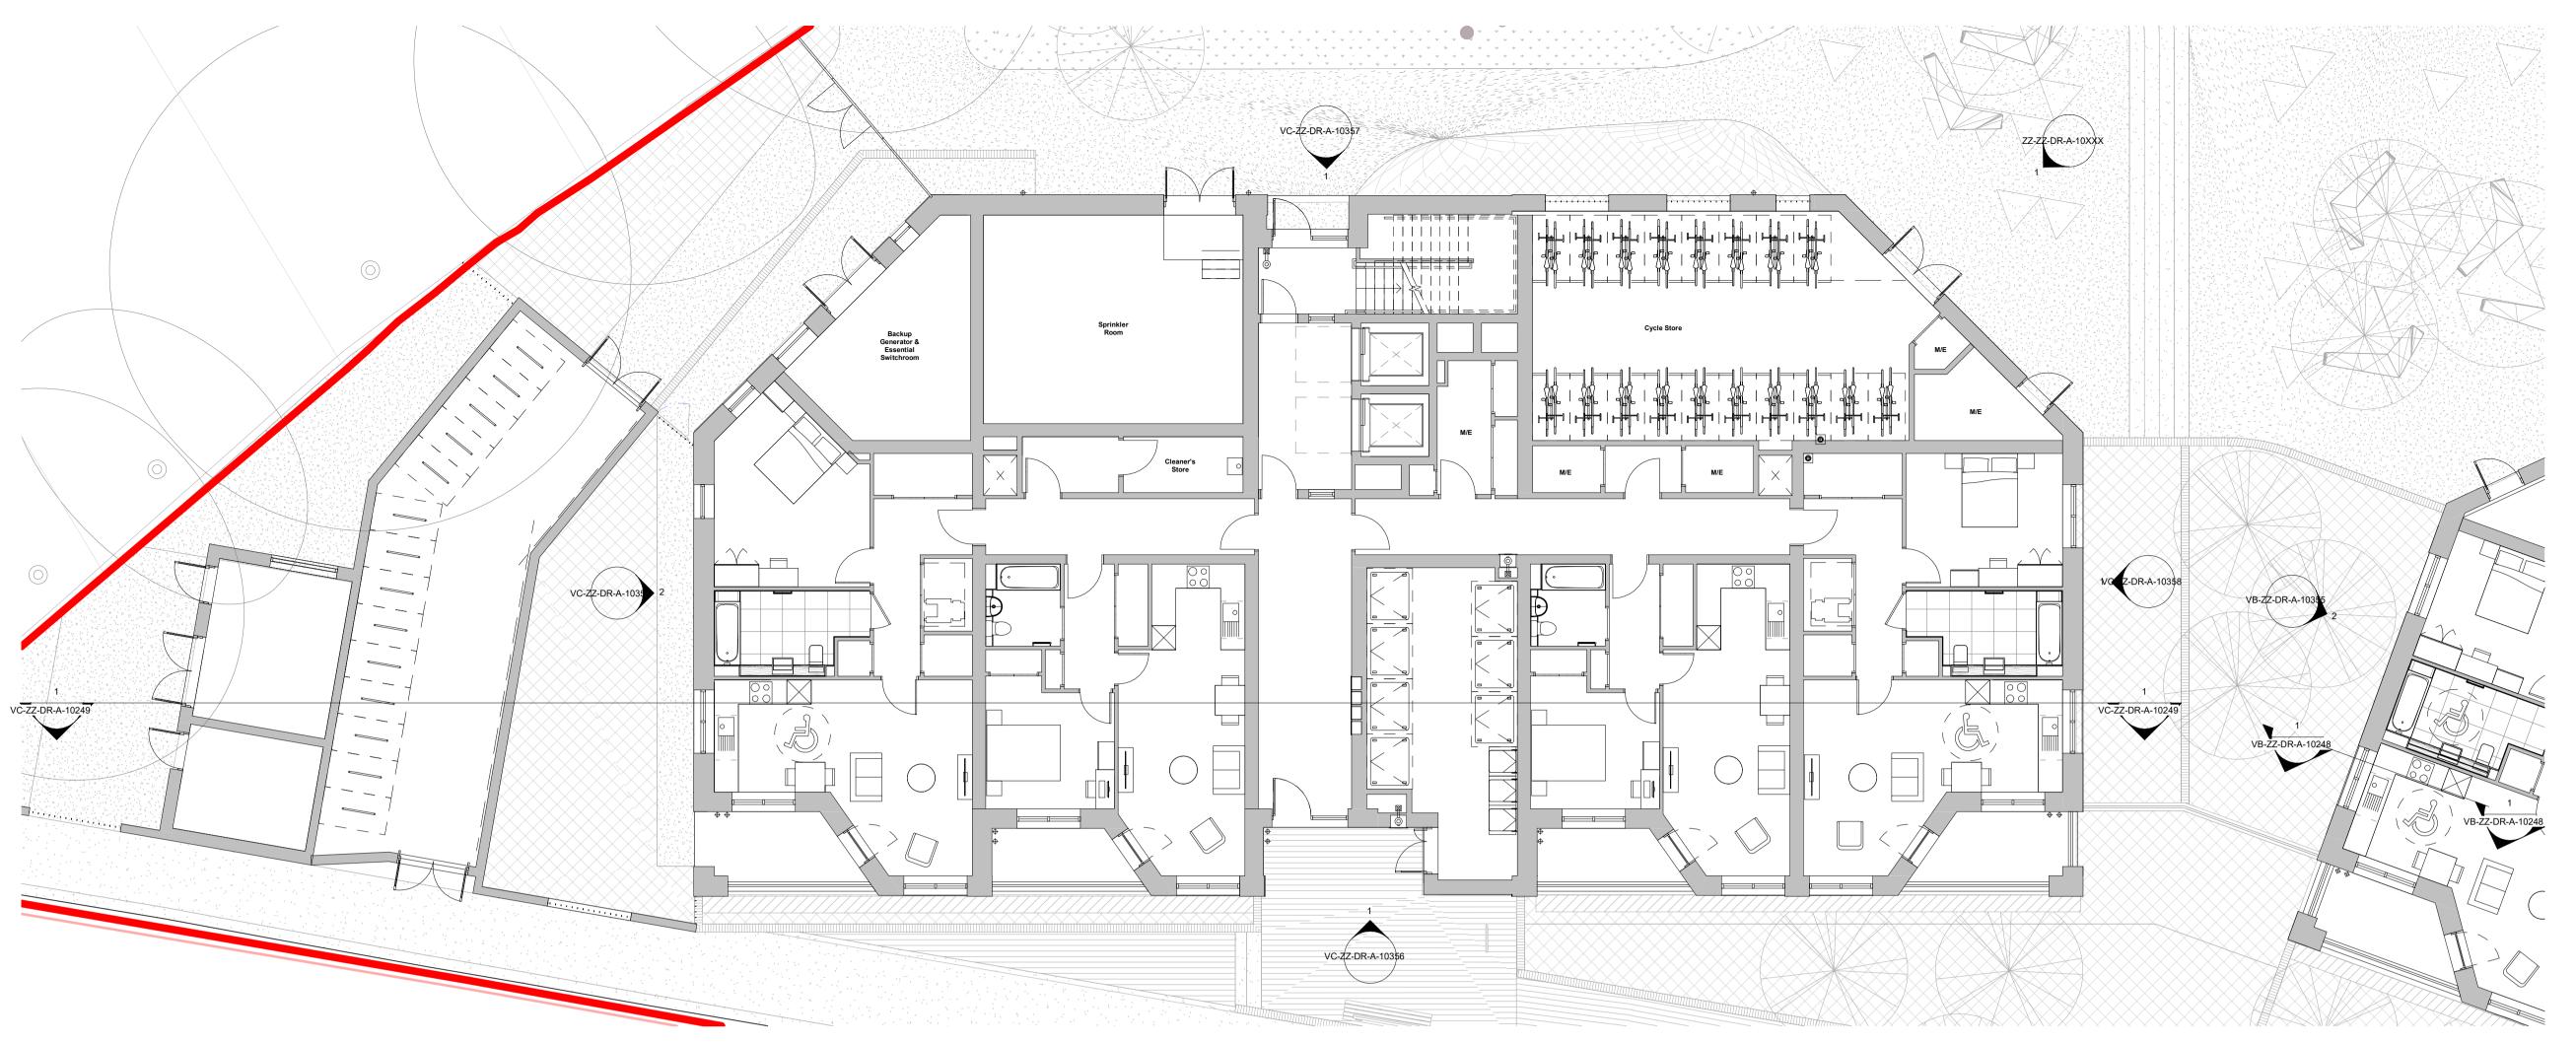

Proposed Block C Plans -Ground & First to Third Floor ARR- PTE- VC-ZZ-DR-A-10145

SETTING OUT NOTES:
All setting out to be confirmed on site prior to construction - any discrepancy must be immediately reported to the Architect. GENERAL NOTES:
This drawing is © 2019 Pollard Thomas
Edwards LLP (PTE). Use figured dimensions only. **DO NOT SCALE**.