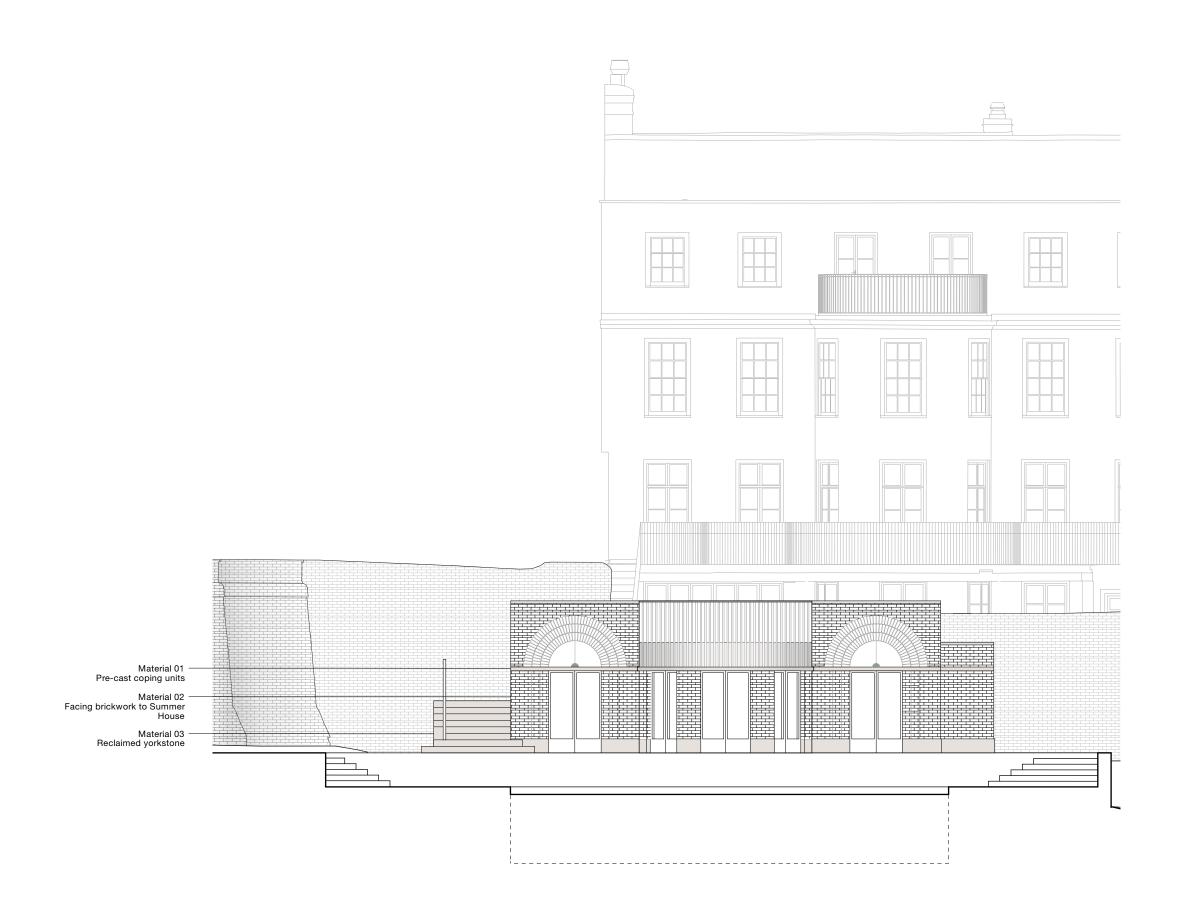

## 31/44 Architects

<sup>Client</sup> No. 5 The Grove Project The Grove

Date 22/08/2023

Drawing name Proposed Summer House Elevation -Condition 3a Drawing number

44/2022/DIA 0002

6 Osborn Street London E1 6TD United Kingdom +44 (0)20 3735 7820 London@ 3144architects.com

<sup>Status</sup> PLANNING Drawn Checked JH JH Scale / Format 1:100 / A3

Drawn / Checked

Rev. Date Description

© 31/44 Architects

Do not scale from this drawing. All dimensions to be verified on site. This drawing is to be read in conjunction with all consultants information. Any discrepancies to be reported immediately to the Architect.

Drawing may be scaled for planning purposes.