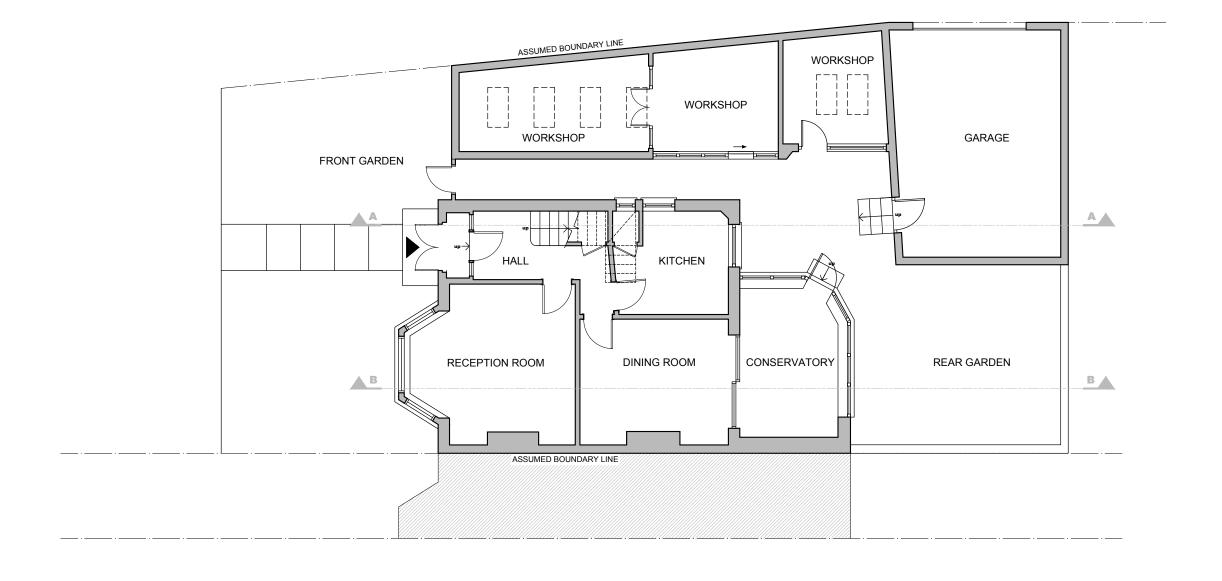

A-(10)-009

1:1250 06.09.2023

DATE:

CLIENT/PROJECT:

EXISTING GROUND FLOOR PLAN

1:50@ A1,1:100 @ A3

CLIENT/PROJECT:

NOTES:

All dimensions in millimetres.

All dimensions in millimetres.

All dimensions in devise are to be checked on site by the main contractor prior to commencing excavation works. Any discrepancy is to be reported back to the designer for instruction.

187 Leighton Road, London NW5 2RD

This drawing is the property of VORBILD ARCHITECTURE LIMITED and may not be reproduced or disclosed to a third party in any form without written

| STRUCTION: | SHEET TITLE:      |
|------------|-------------------|
|            |                   |
| ALLATIONS: | EXISTING          |
|            | GROUND FLOOR PLAN |
| ALLATIONS: | •                 |