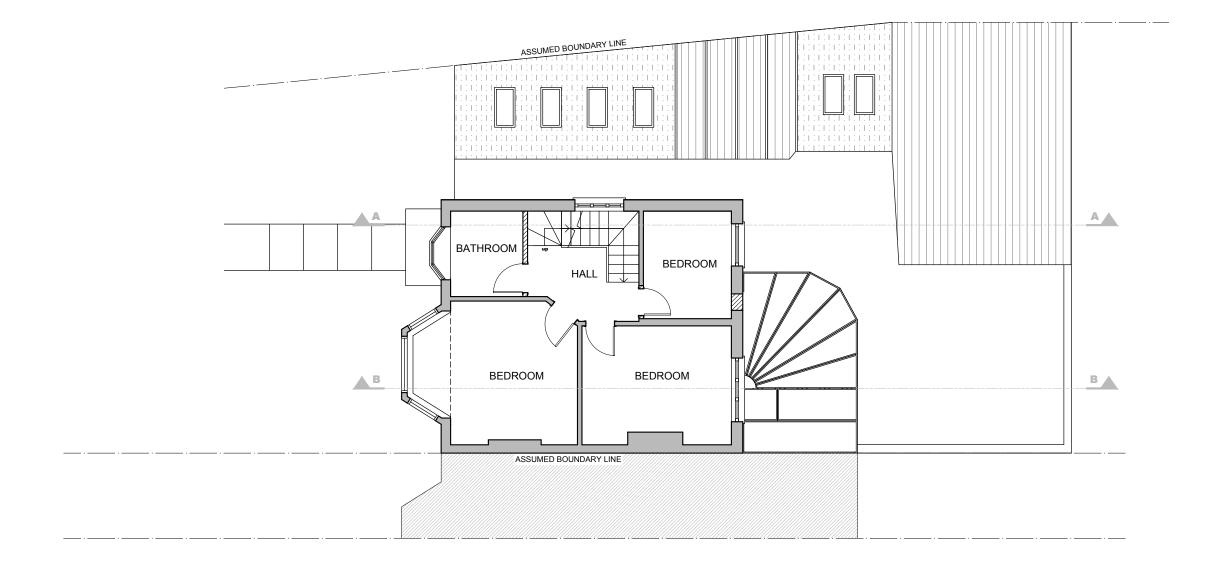

03 A-(10)-011

EXISTING FIRST FLOOR PLAN

1:50@ A1,1:100 @ A3

ARCHITECTURE:

SHEET TITLE: INSTALLATIONS: INSTALLATIONS:

EXISTING

FIRST FLOOR PLAN

DRAWING STATUS:
FOR PLANNING 1243 DRAWN BY: KK/MS A-(10)-011 DATE: SIGNATURE: SCALE: MS 1:100 06.09.2023