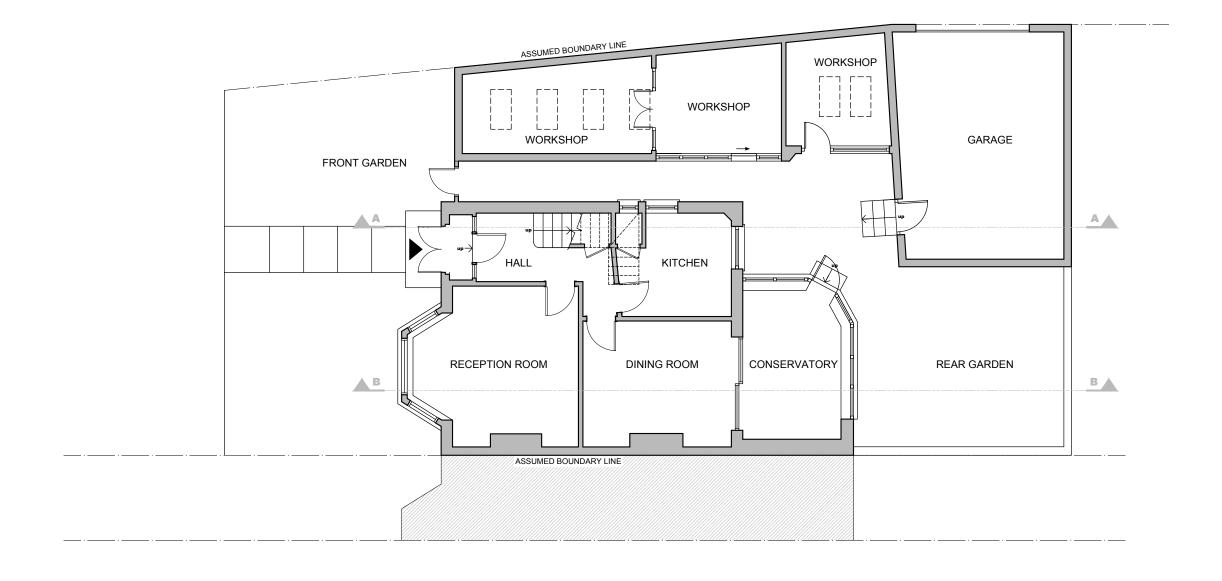

A-(10)-009

1:1250 06.09.2023

DATE:

CLIENT/PROJECT:

EXISTING GROUND FLOOR PLAN

1:50@ A1,1:100 @ A3

CLIENT/PROJECT:

NOTES:

All dimensions in millimetres.

All dimensions in millimetres.

All dimensions in devise are to be checked on site by the main contractor prior to commencing excavation works. Any discrepancy is to be reported back to the designer for instruction.

187 Leighton Road, London NW5 2RD

This drawing is the property of VORBILD ARCHITECTURE LIMITED and may not be reproduced or disclosed to a third party in any form without written

| STRUCTION: | SHEET TITLE:      |
|------------|-------------------|
|            |                   |
| ALLATIONS: | EXISTING          |
|            | GROUND FLOOR PLAN |
| ALLATIONS: | •                 |