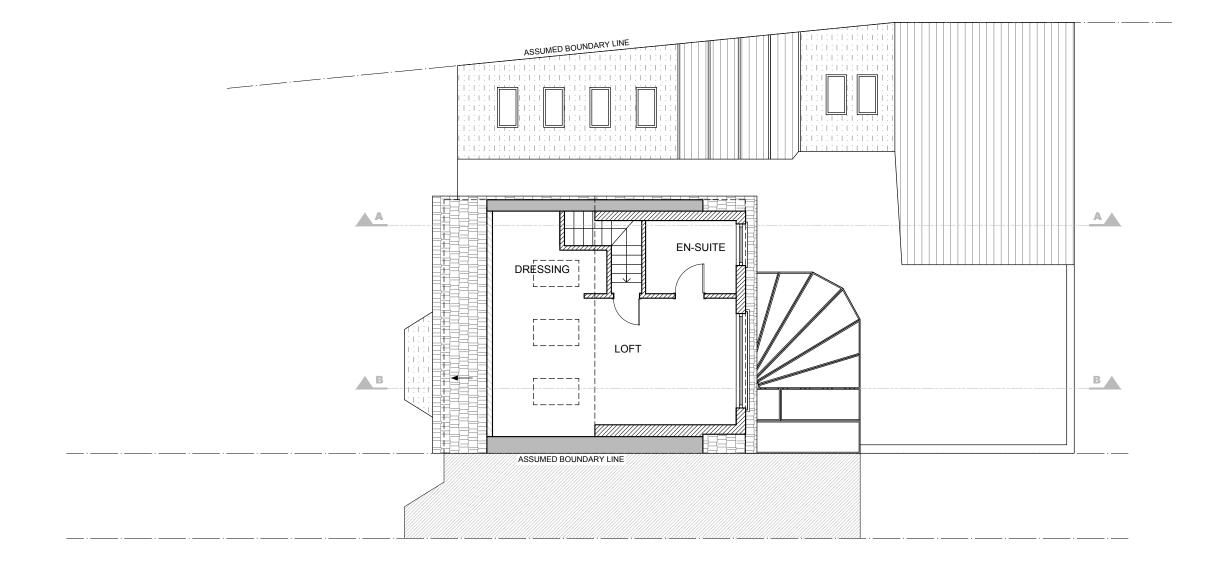

PROJECT NAME:

CLIENT/PROJECT:

EXISTING LOFT FLOOR PLAN

1:50@ A1,1:100 @ A3

SHEET TITLE: INSTALLATIONS: LOFT FLOOR PLAN

INSTALLATIONS:

EXISTING

DRAWING STATUS:
FOR PLANNING 1243 DRAWN BY: KK/MS A-(10)-012 SIGNATURE: SCALE: DATE: MS 1:100 06.09.2023