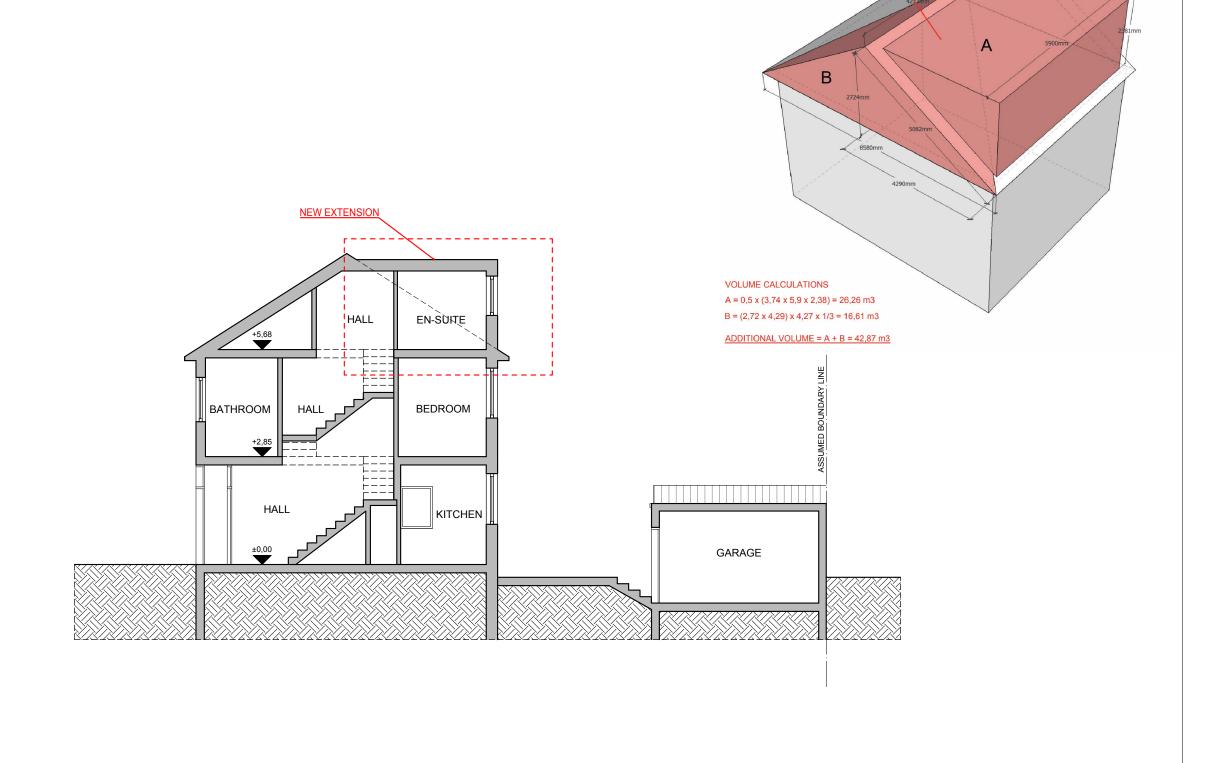

PROJECT NAME:

CLIENT/PROJECT:

PROPOSED SECTION A-A

CLIENT/PROJECT:

1:50@ A1,1:100 @ A3

ARCHITECTURE:

SHEET TITLE: INSTALLATIONS:

PROPOSED KK/MS SECTION A-A

**NEW EXTENSION** 

FOR PLANNING 1243 A-(14)-010 SIGNATURE: SCALE: DATE: MS 1:100 06.09.2023

187 Leighton Road, London NW5 2RD

INSTALLATIONS:

PROPOSED SECTION B-B

CLIENT/PROJECT:

1:50@ A1,1:100 @ A3

0 0.5 1 1.5 2 2.5 3 SCALE BAR (METRES)