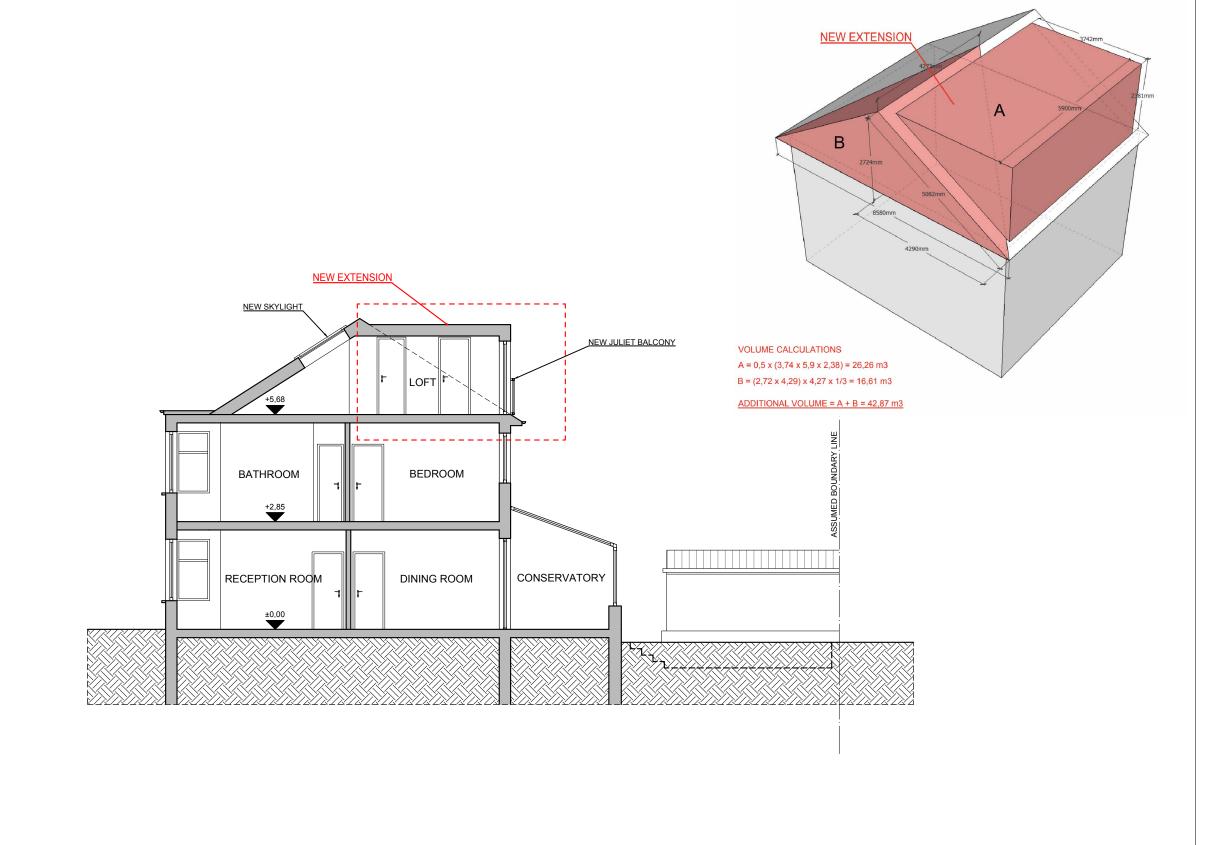

INSTALLATIONS:

DRAWING STATUS:
FOR PLANNING 1243 KK/MS A-(13)-011 SIGNATURE: SCALE: DATE: MS

1:100 06.09.2023

PROJECT NAME:

CLIENT/PROJECT:

PROJECT NAME:

PROPOSED LOFT PLAN

CLIENT/PROJECT:

187 Leighton Road, London NW5 2RD

1:50@ A1,1:100 @ A3

0 0.5 1 1.5 2 2.5 3

SCALE BAR (METRES)

NOTES:

All dimensions in millimetres.

All dimensions and levels are to be checked on site by the main contractor prior to commencing sucavation works. Any discrepancy is to be reported back to the designer for instruction.

This drawing is the property of VORBILD ARCHITECTURE LIMITED and may not be reproduced or disclosed to a third party in any form without written

| ONSTRUCTION:  | SHEET TITLE: | DR |
|---------------|--------------|----|
|               |              | _  |
| ISTALLATIONS: | PROPOSED     | DF |
|               | LOFT PLAN    |    |
| ISTALLATIONS: |              | AF |