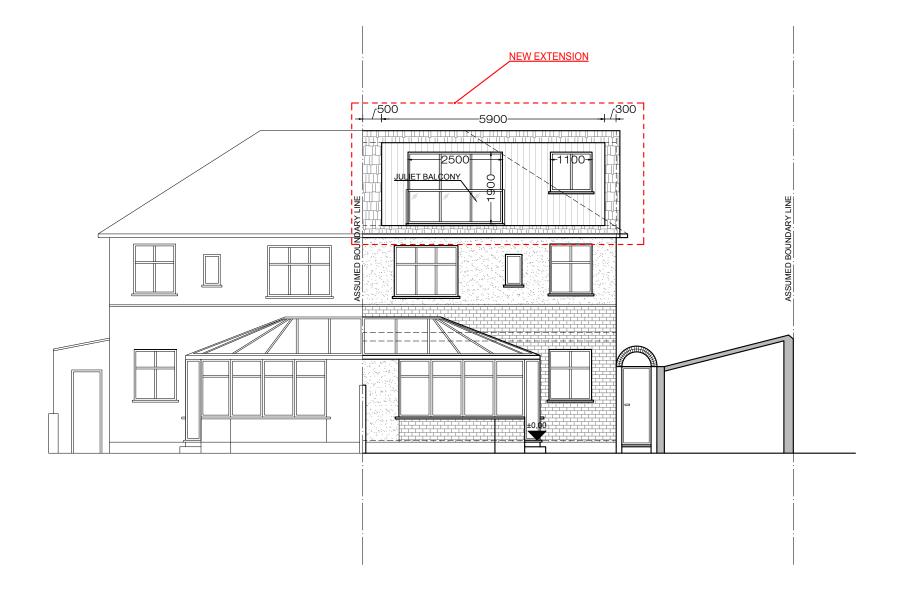

DRAWING STATUS:
FOR PLANNING 1243 A-(11)-011 DATE: MS 1:100 06.09.2023

PROJECT NAME:

CLIENT/PROJECT:

EXISTING FRONT ELEVATION

CLIENT/PROJECT:

1:50@ A1,1:100 @ A3

187 Leighton Road, London NW5 2RD

EXISTING FRONT ELEVATION