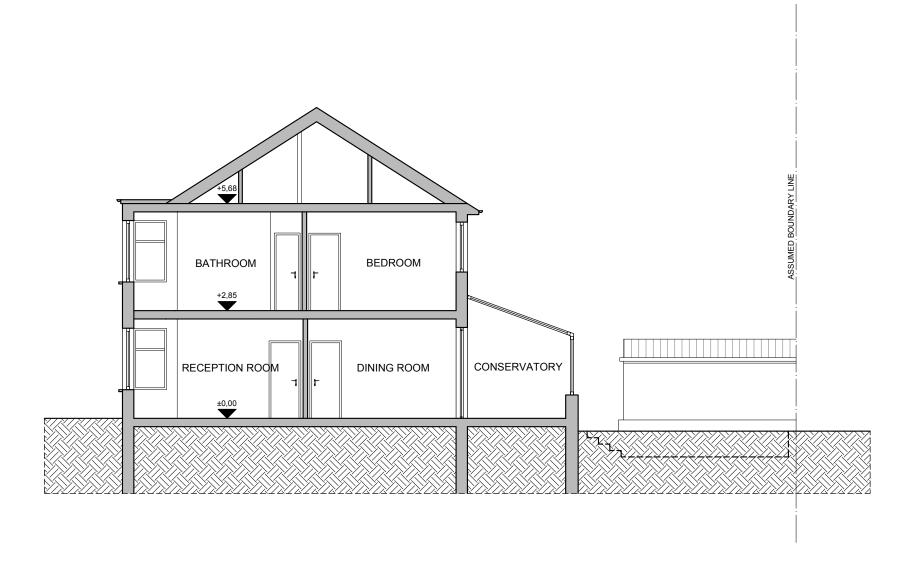

nis drawing is the property of VORBILD ARCHITECTURE LIMITED and may bt be reproduced or disclosed to a third party in any form without written trmission

**EXISTING SECTION A-A** 

CLIENT/PROJECT:

187 Leighton Road, London NW5 2RD

1:50@ A1,1:100 @ A3

NOTES :

All dimensions in millimetres.

All dimensions and levels are to be checked on site by the main control orior to commencing excavation works. Any discrepancy is to be repo

This drawing is the property of VORBILD ARCHITECTURE LIMITED and may not be reproduced or disclosed to a third party in any form without written permission

| CONSTRUCTION:  | SHEET TITLE: |
|----------------|--------------|
| INSTALLATIONS: |              |
|                |              |

EXISTING

SECTION A-A

| DRAWING STATI | JS:          |            | JOB NUMER:  |            |          |
|---------------|--------------|------------|-------------|------------|----------|
|               | FOR PLANNING |            | 1           | 1243       |          |
| DRAWN BY:     |              | SIGNATURE: | DRAWING No: |            |          |
|               | KK/MS        |            | 1           | A-(11)-010 |          |
| APPROVED:     |              | SIGNATURE: | SCALE:      | DATE:      | Rev. No. |
|               | MS           |            | 1.10        | 06 09 2023 | 1        |