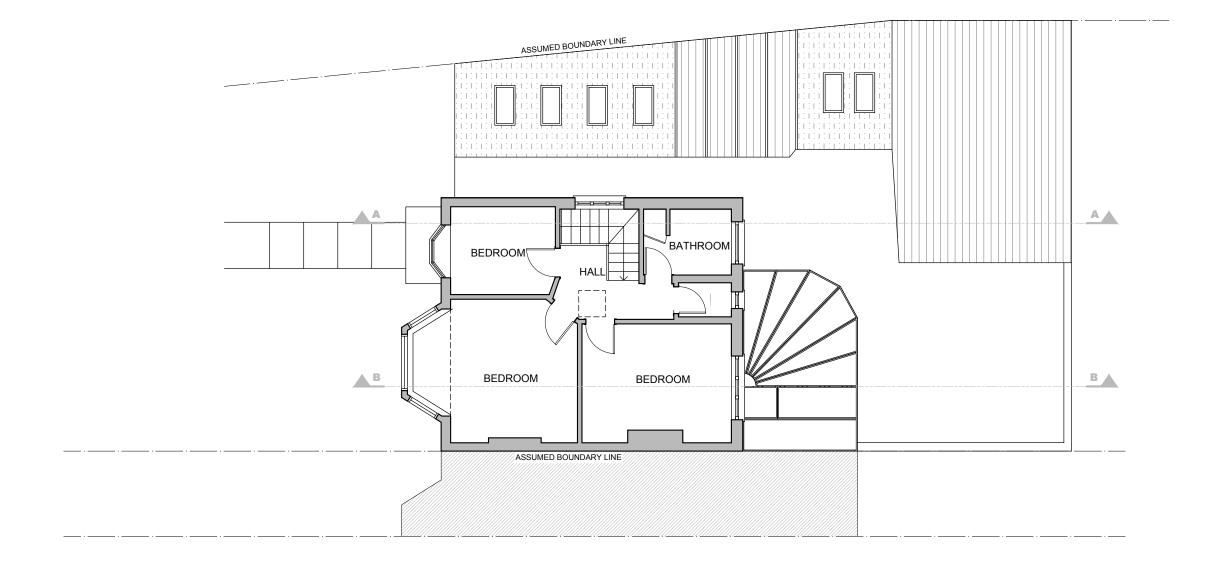

03 A-(10)-011

EXISTING FIRST FLOOR PLAN

1:50@ A1,1:100 @ A3

ARCHITECTURE:

SHEET TITLE: INSTALLATIONS: INSTALLATIONS:

EXISTING

FIRST FLOOR PLAN

DRAWING STATUS:
FOR PLANNING 1243 DRAWN BY: KK/MS A-(10)-011 DATE: SIGNATURE: SCALE: MS 1:100 06.09.2023