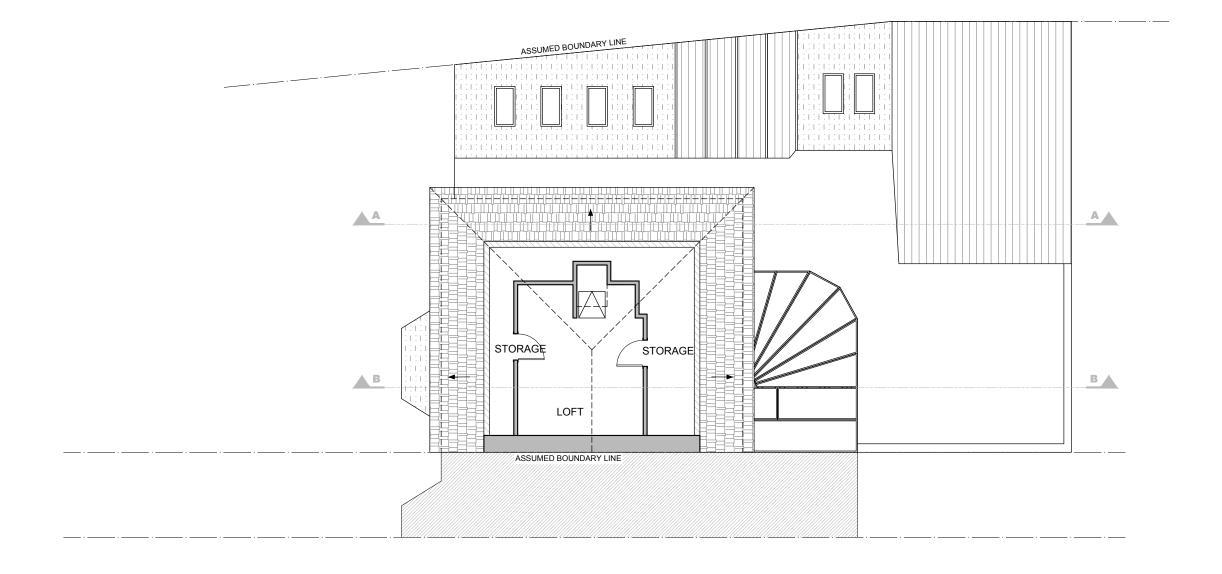

PROJECT NAME:

CLIENT/PROJECT:

EXISTING LOFT FLOOR PLAN

1:50@ A1,1:100 @ A3

SHEET TITLE: INSTALLATIONS: LOFT FLOOR PLAN

INSTALLATIONS:

EXISTING

DRAWING STATUS:
FOR PLANNING 1243 DRAWN BY: KK/MS A-(10)-012 SIGNATURE: SCALE: DATE: MS 1:100 06.09.2023