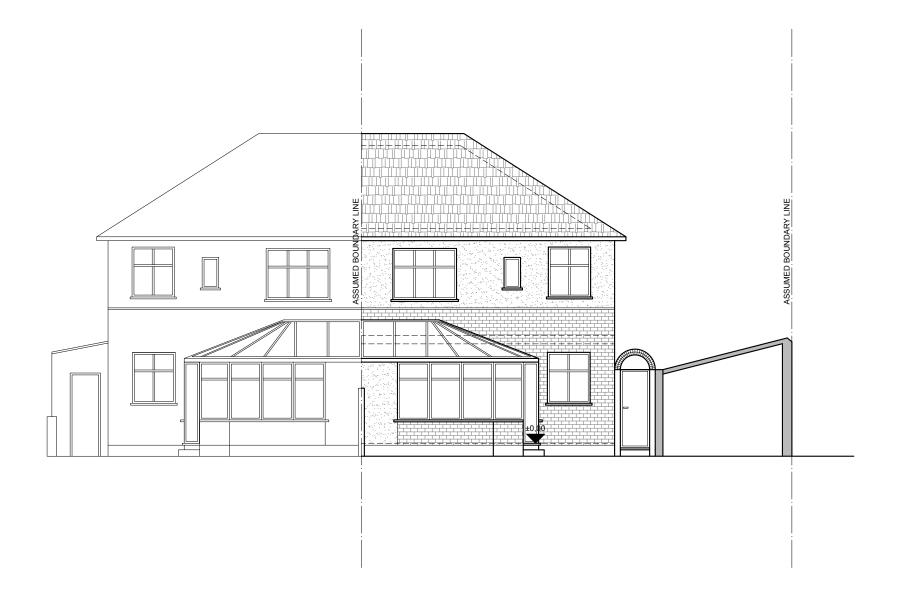

This drawing is the property of VORBILD ARCHITECTURE LIMITED and may not be reproduced or disclosed to a third party in any form without written permission

ARCHITECTURE:

A-(15)-011

PROPOSED REAR ELEVATION

1:50@ A1,1:100 @ A3

ARCHITECTURE:

SHEET TITLE: INSTALLATIONS: INSTALLATIONS:

KK/MS MS

PROPOSED

REAR ELEVATION

DRAWING STATUS:
FOR PLANNING 1243 A-(15)-011 SIGNATURE: SCALE: DATE:

1:100 06.09.2023