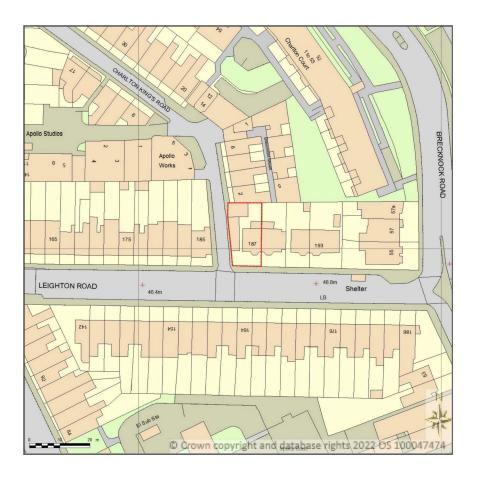

**EXISTING OS MAP** 

1:625@ A1,1:1250 @ A3

ARCHITECTURE:

EXISTING

OS MAP

DRAWING STATUS:
FOR PLANNING JOB NUMER: 1243 KK/MS

SIGNATURE: SCALE:

MS

A-(10)-009

1:1250 06.09.2023

DATE:

CLIENT/PROJECT:

EXISTING GROUND FLOOR PLAN

1:50@ A1,1:100 @ A3

CLIENT/PROJECT:

NOTES: