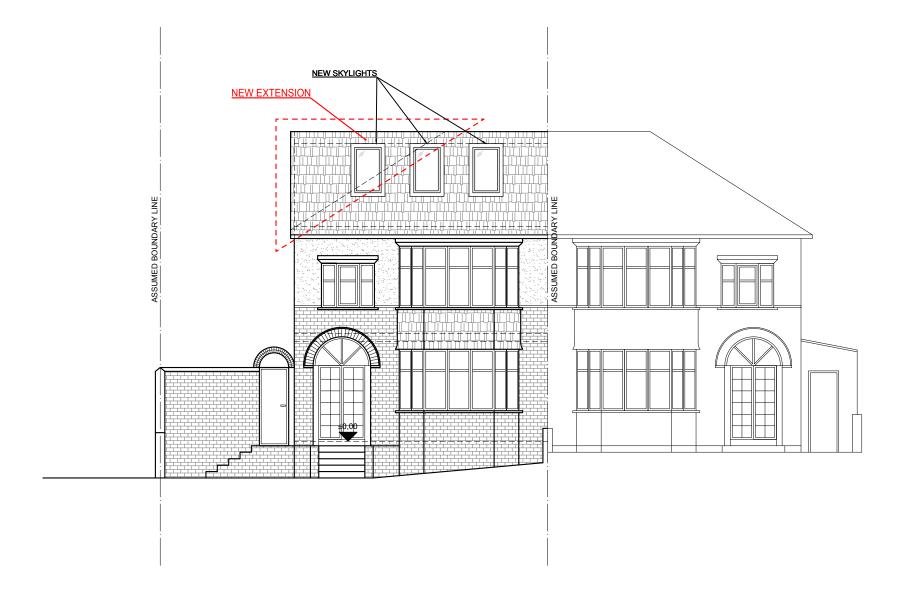

PROPOSED FRONT ELEVATION

1:50@ A1,1:100 @ A3

CONSTRUCTION:

INSTALLATIONS:

INSTALLATIONS:

PROPOSED
FRONT ELEVATION

SHEET TITLE:

PROJECT NAME:

CLIENT/PROJECT:

187 Leighton Road, London NW5 2RD

NOTES:

II dimensions in millimetres.

Il dimensions and levels are to be checked on site by the main contractor rior to commencing excavation works. Any discrepancy is to be reported

**NEW EXTENSION** 

FOR PLANNING 1243 A-(14)-010 SIGNATURE: SCALE: DATE: MS 1:100 06.09.2023

187 Leighton Road, London NW5 2RD

INSTALLATIONS:

PROPOSED SECTION B-B

CLIENT/PROJECT:

1:50@ A1,1:100 @ A3

0 0.5 1 1.5 2 2.5 3 SCALE BAR (METRES)