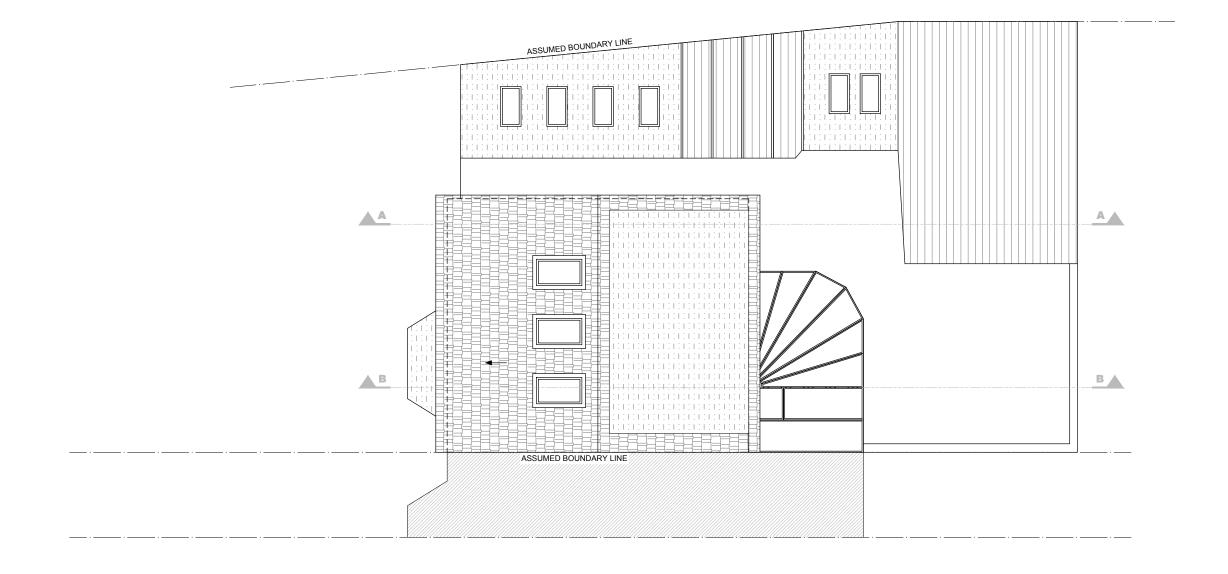

PROPOSED FRONT ELEVATION

1:50@ A1,1:100 @ A3

CONSTRUCTION:

INSTALLATIONS:

INSTALLATIONS:

PROPOSED
FRONT ELEVATION

SHEET TITLE:

PROJECT NAME:

CLIENT/PROJECT:

187 Leighton Road, London NW5 2RD

NOTES:

II dimensions in millimetres.

Il dimensions and levels are to be checked on site by the main contractor rior to commencing excavation works. Any discrepancy is to be reported