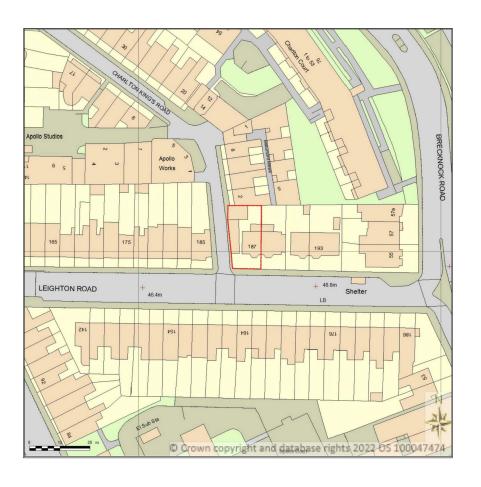

**EXISTING OS MAP** 

1:625@ A1,1:1250 @ A3

ARCHITECTURE:

EXISTING

OS MAP

DRAWING STATUS:
FOR PLANNING JOB NUMER: 1243 KK/MS

SIGNATURE: SCALE:

MS

A-(10)-009

1:1250 06.09.2023

DATE:

CLIENT/PROJECT:

EXISTING GROUND FLOOR PLAN

1:50@ A1,1:100 @ A3

CLIENT/PROJECT:

NOTES:

187 Leighton Road, London NW5 2RD

This drawing is the property of VORBILD ARCHITECTURE LIMITED and may not be reproduced or disclosed to a third party in any form without written

| STRUCTION: | SHEET TITLE:      |
|------------|-------------------|
|            |                   |
| ALLATIONS: | EXISTING          |
|            | GROUND FLOOR PLAN |
| ALLATIONS: | •                 |