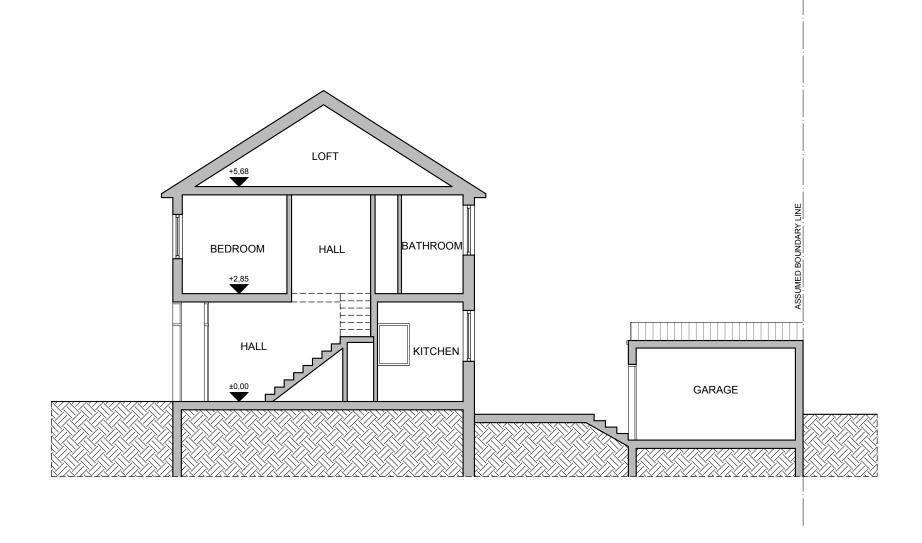

PROJECT NAME:

CLIENT/PROJECT:

PROPOSED SECTION A-A

CLIENT/PROJECT:

1:50@ A1,1:100 @ A3

ARCHITECTURE:

SHEET TITLE: INSTALLATIONS:

PROPOSED KK/MS SECTION A-A

**NEW EXTENSION** 

FOR PLANNING 1243 A-(14)-010 SIGNATURE: SCALE: DATE: MS 1:100 06.09.2023

187 Leighton Road, London NW5 2RD

INSTALLATIONS:

PROPOSED SECTION B-B

CLIENT/PROJECT:

1:50@ A1,1:100 @ A3

0 0.5 1 1.5 2 2.5 3 SCALE BAR (METRES)