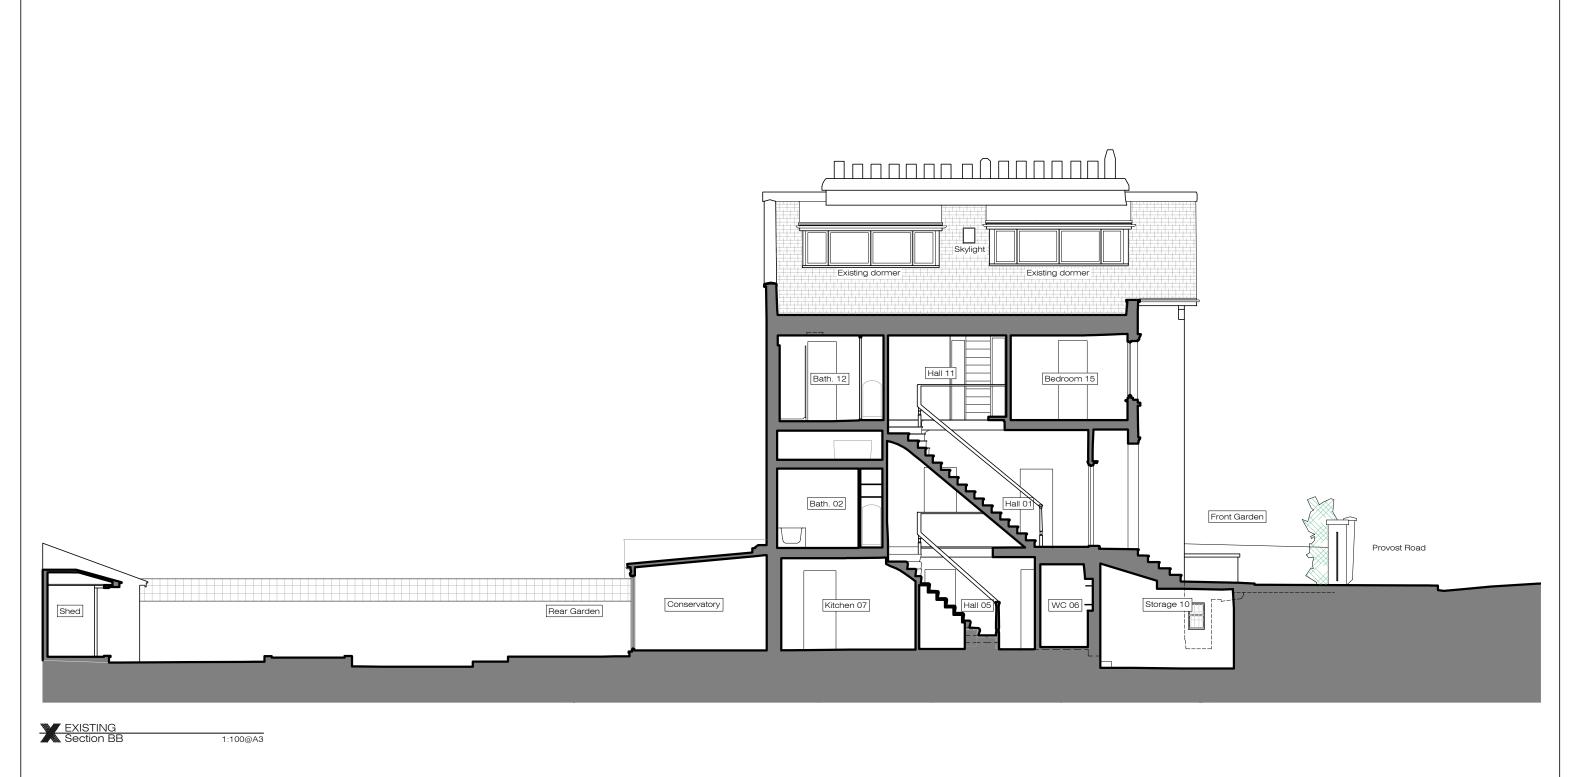

ADDITIONNAL NOTE: 9 Provost Rd, NW3 4ST PLANNING Information (I) 1:100@A3 EXISTING Scale Planning (P) All finishes to XUL Architecture's satisfaction.
 All drawings to be approved by XUL Architecture Rev. Date 03.09.23 Section Tender (T) Drawn Construction (C) TP Dwg. No. EX-06 Rev. P-01 23066 As Built (B) IW Project Number