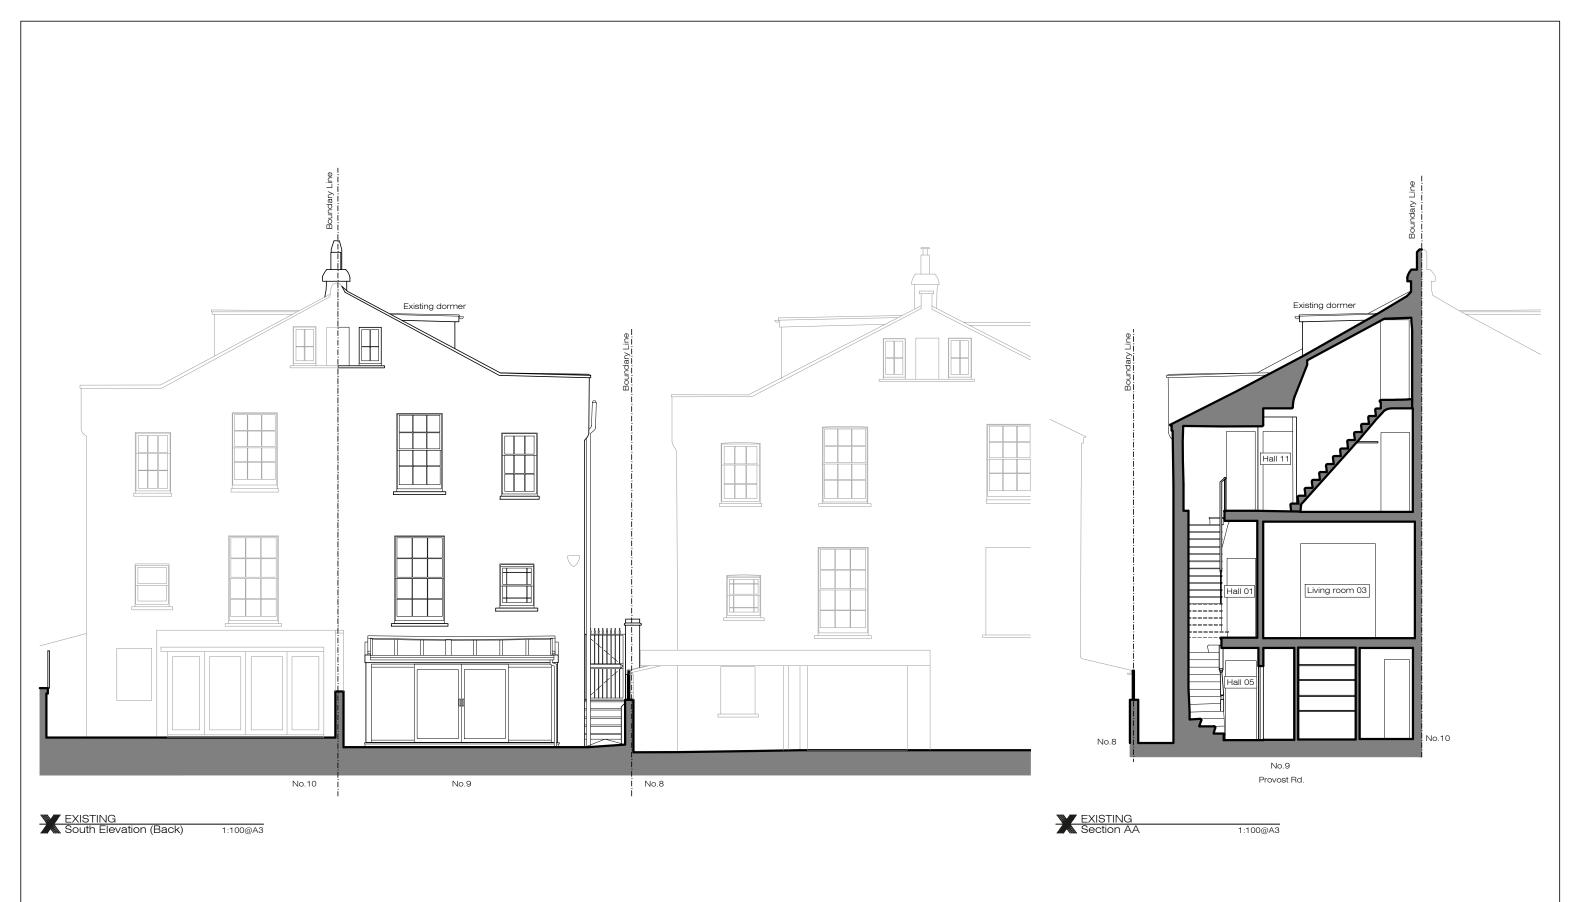

|                                                                                  |                                                                           | ADDITIONNAL NOTE: | Issue key:       | Project A             | Adress   |             |           | Issue For: | :    |
|----------------------------------------------------------------------------------|---------------------------------------------------------------------------|-------------------|------------------|-----------------------|----------|-------------|-----------|------------|------|
| Architecture's approval  7. All finishes to XUL Arch  8. All drawings to be appr | Samples to be provided by contractor for XUL                              |                   | Information (I)  | 9 Provost Rd, NW3 4ST |          |             | PLANNING  |            |      |
|                                                                                  | Architecture's approval. All finishes to XUL Architecture's satisfaction. |                   | Planning (P)     | Scale                 | 1:100@A3 | EXISTING    |           |            |      |
|                                                                                  | All drawings to be approved by XUL Architecture prior to construction.    |                   | Tender (T)       | Rev. Date             | 03.09.23 | Elevation 8 | & Section |            |      |
|                                                                                  | prior to conclude to the                                                  |                   | Construction (C) | Drawn                 | TP       | Dwg. No.    | EX-05     | Rev.       | P-01 |
|                                                                                  |                                                                           |                   | As Built (B)     | Checked               | IW       | Project Num | nber      | 23066      |      |