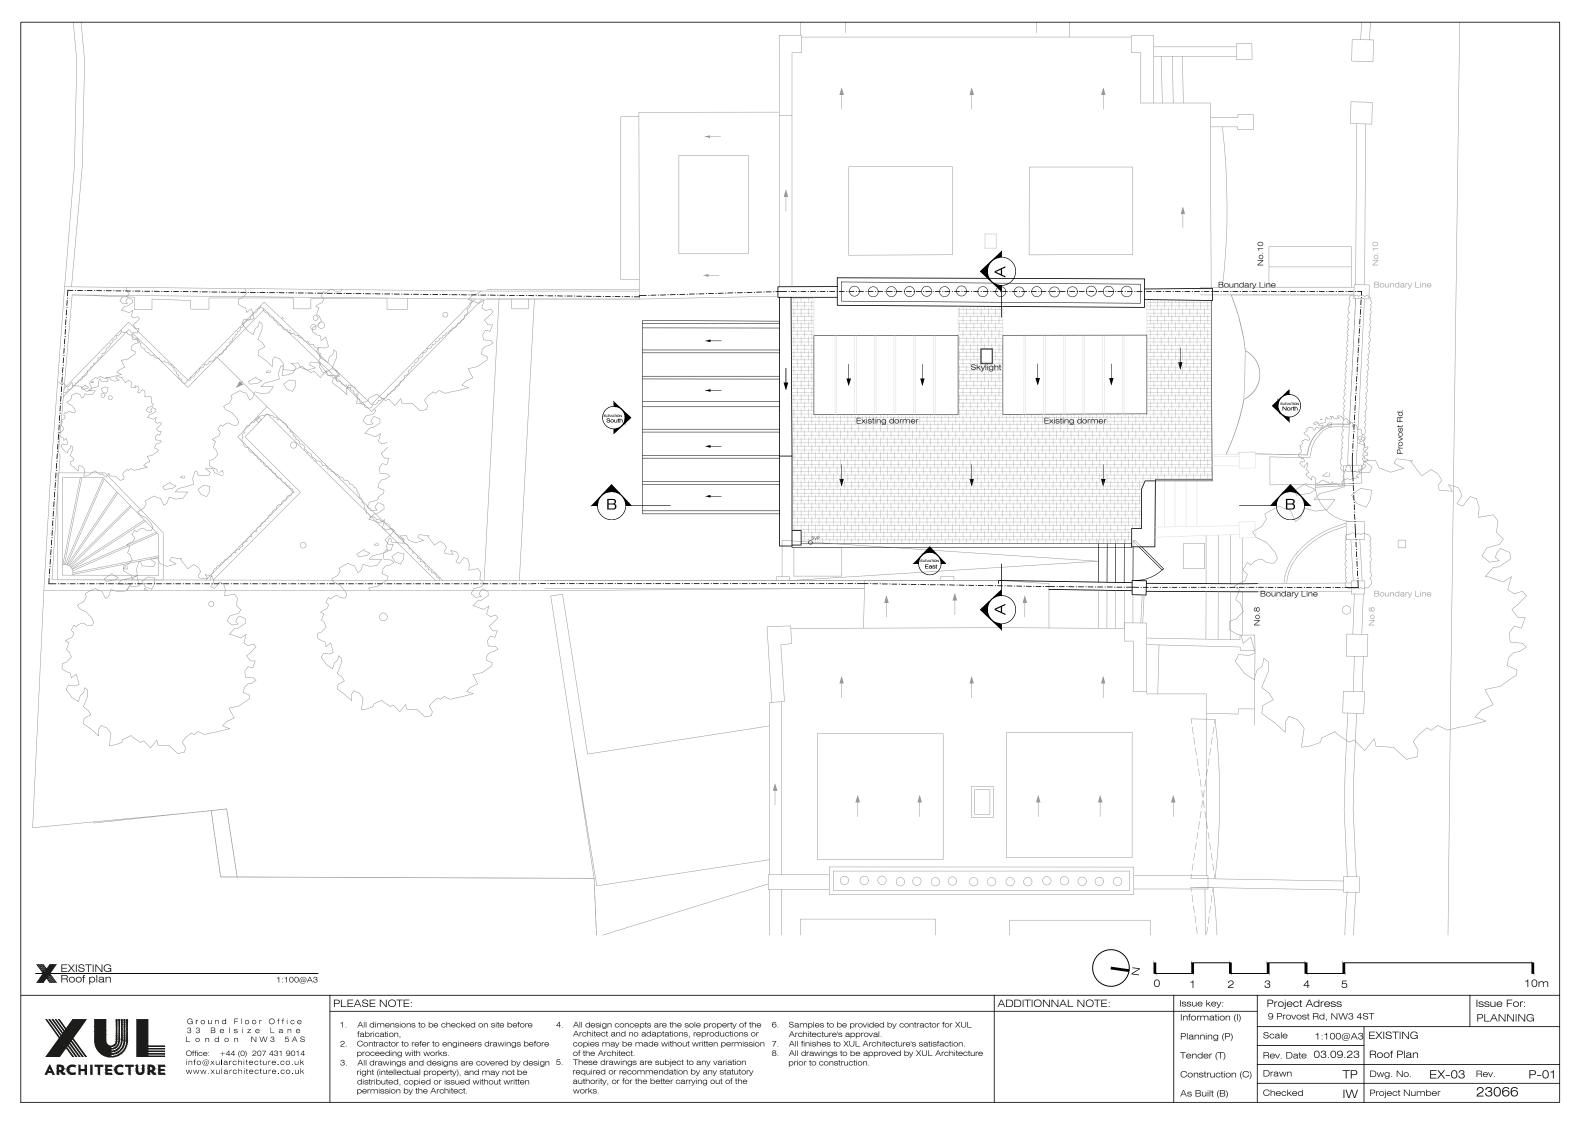

ADDITIONNAL NOTE:

All finishes to XUL Architecture's satisfaction.
 All drawings to be approved by XUL Architecture

| Issue key:       | Project A                      | Issue For: |             |       |       |      |
|------------------|--------------------------------|------------|-------------|-------|-------|------|
| Information (I)  | 9 Provost                      | PLANNING   |             |       |       |      |
| Planning (P)     | Scale                          | 1:100@A3   | EXISTING    |       |       |      |
| Tender (T)       | Rev. Date 03.09.23 Floor Plans |            |             | 6     |       |      |
| Construction (C) | Drawn                          | TP         | Dwg. No.    | EX-02 | Rev.  | P-01 |
| As Built (B)     | Checked                        | IW         | Project Num | ber   | 23066 | ·    |