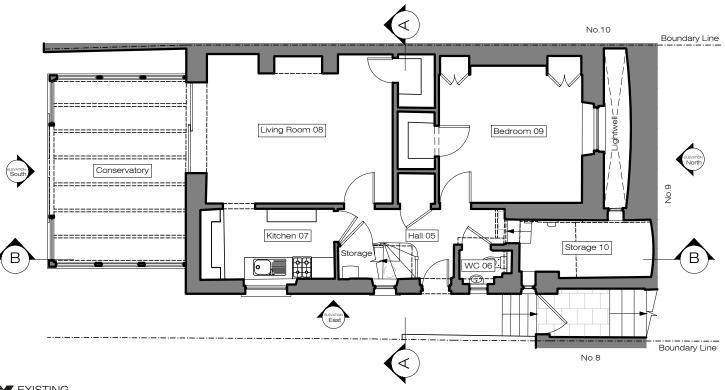

Ground Floor Office 33 Belsize Lane London NW3 5AS Office: +44 (0) 207 431 9014 info@xularchitecture.co.uk www.xularchitecture.co.uk

PLEASE NOTE:

1. All dimensions to be checked on site before fabrication. Contractor to refer to engineers drawings before

proceeding with works.

All drawings and designs are covered by design 5. right (intellectual property), and may not be distributed, copied or issued without written permission by the Architect.

copies may be made without written permission 7.

of the Architect. These drawings are subject to any variation required or recommendation by any statutory authority, or for the better carrying out of the works.

All design concepts are the sole property of the Architect and no adaptations, reproductions or Architecture's approval.

| 1 | ì                         | 1 |   |          |     | 1          |
|---|---------------------------|---|---|----------|-----|------------|
| Ō | 1                         | 2 | 3 | 4        | 5   | 10m        |
|   | Issue key: Project Adress |   |   | ject Adr | ess | Issue For: |

ADDITIONNAL NOTE: 9 Provost Rd, NW3 4ST PLANNING Information (I) 1:100@A3 EXISTING Scale Planning (P) All finishes to XUL Architecture's satisfaction.
 All drawings to be approved by XUL Architecture Rev. Date 03.09.23 Section Tender (T) Drawn Construction (C) TP Dwg. No. EX-06 Rev. P-01 23066 As Built (B) IW Project Number