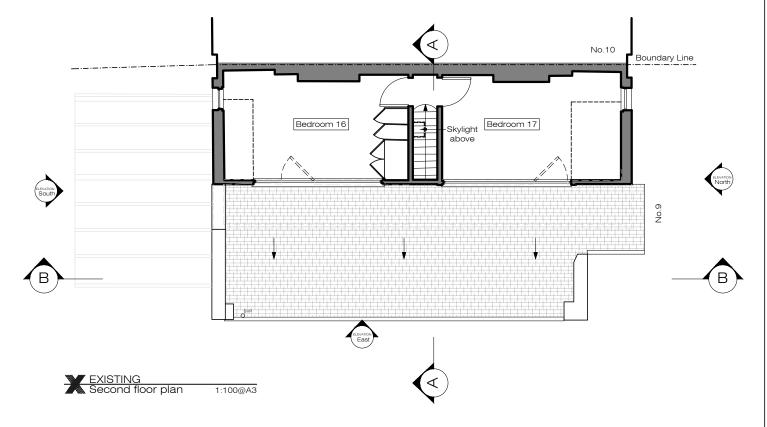

Ground Floor Office 33 Belsize Lane London NW3 5AS Office: +44 (0) 207 431 9014 info@xularchitecture.co.uk www.xularchitecture.co.uk

PLEASE NOTE:

1. All dimensions to be checked on site before fabrication. Contractor to refer to engineers drawings before

proceeding with works.

All drawings and designs are covered by design 5. right (intellectual property), and may not be distributed, copied or issued without written permission by the Architect.

copies may be made without written permission 7.

of the Architect. These drawings are subject to any variation required or recommendation by any statutory authority, or for the better carrying out of the works.

All design concepts are the sole property of the Architect and no adaptations, reproductions or Architecture's approval.

| 1 | ì                         | 1 |   |          |     | 1          |
|---|---------------------------|---|---|----------|-----|------------|
| Ō | 1                         | 2 | 3 | 4        | 5   | 10m        |
|   | Issue key: Project Adress |   |   | ject Adr | ess | Issue For: |

ADDITIONNAL NOTE: 9 Provost Rd, NW3 4ST PLANNING Information (I) 1:100@A3 EXISTING Scale Planning (P) All finishes to XUL Architecture's satisfaction.
 All drawings to be approved by XUL Architecture Rev. Date 03.09.23 Section Tender (T) Drawn Construction (C) TP Dwg. No. EX-06 Rev. P-01 23066 As Built (B) IW Project Number