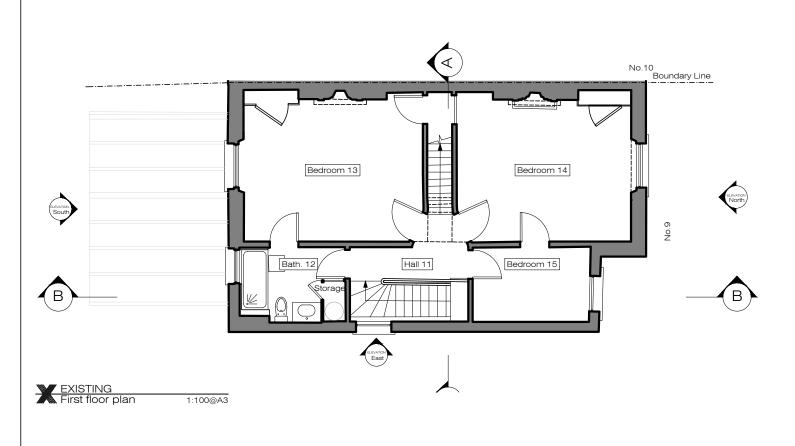

Ground Floor Office 33 Belsize Lane London NW3 5AS Office: +44 (0) 207 431 9014 info@xularchitecture.co.uk www.xularchitecture.co.uk PLEASE NOTE:

fabrication,

2. Contractor to refer to engineers drawings before proceeding with works.

3. All drawings and designs are covered by design 5. right (intellectual property), and may not be distributed, copied or issued without written permission by the Architect.

All dimensions to be checked on site before fabrication,

 All design concepts are the sole property of the Architect and no adaptations, reproductions or

Architect and no adaptations, reproductions or copies may be made without written permission of the Architect.

These drawings are subject to any variation required or recommendation by any statutory authority, or for the better carrying out of the works.

|   |   |   |   |   |   | <u> </u> |
|---|---|---|---|---|---|----------|
|   |   |   |   |   |   |          |
| 0 | 1 | 2 | 3 | 4 | 5 | 10m      |

|                                                                                  |                                                                           | ADDITIONNAL NOTE: | Issue key:       | Project A             | Adress   |             |           | Issue For: | :    |
|----------------------------------------------------------------------------------|---------------------------------------------------------------------------|-------------------|------------------|-----------------------|----------|-------------|-----------|------------|------|
| Architecture's approval  7. All finishes to XUL Arch  8. All drawings to be appr | Samples to be provided by contractor for XUL                              |                   | Information (I)  | 9 Provost Rd, NW3 4ST |          |             | PLANNING  |            |      |
|                                                                                  | Architecture's approval. All finishes to XUL Architecture's satisfaction. |                   | Planning (P)     | Scale                 | 1:100@A3 | EXISTING    |           |            |      |
|                                                                                  | All drawings to be approved by XUL Architecture prior to construction.    |                   | Tender (T)       | Rev. Date             | 03.09.23 | Elevation 8 | & Section |            |      |
|                                                                                  | prior to conclude to the                                                  |                   | Construction (C) | Drawn                 | TP       | Dwg. No.    | EX-05     | Rev.       | P-01 |
|                                                                                  |                                                                           |                   | As Built (B)     | Checked               | IW       | Project Num | nber      | 23066      |      |