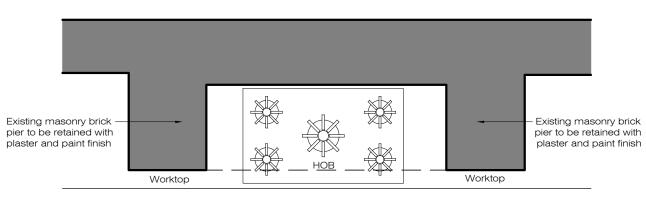

DETAILED Hob in fireplace plan 1:20@A3

|                                                                           |                                                            |                                                                                                                                                                                                                                                                               |                                                                                                                                                                                                                                                                                                                                                                                                                                  |  | <b>L</b> 0        | 0.2 0.4               | 0.6 0.8 1             |                | 2m         |
|---------------------------------------------------------------------------|------------------------------------------------------------|-------------------------------------------------------------------------------------------------------------------------------------------------------------------------------------------------------------------------------------------------------------------------------|----------------------------------------------------------------------------------------------------------------------------------------------------------------------------------------------------------------------------------------------------------------------------------------------------------------------------------------------------------------------------------------------------------------------------------|--|-------------------|-----------------------|-----------------------|----------------|------------|
|                                                                           |                                                            | PLEASE NOTE:                                                                                                                                                                                                                                                                  |                                                                                                                                                                                                                                                                                                                                                                                                                                  |  | ADDITIONNAL NOTE: | lssue key:            | Project Adress        |                | Issue For: |
| 33 Belsize L<br>London NW3<br>Office: +44(0)20743<br>info@xularchitecture | Ground Floor Office                                        | L a n e       1. All dimensions to be checked on site before       4.         v3 5 A S       2. Contractor to refer to engineers drawings before         7 431 9014       yrcceeding with works.         ure.co.uk       3. All drawings and designs are covered by design 5. | <ol> <li>All design concepts are the sole property of the<br/>Architect and no adaptations, reproductions or<br/>copies may be made without written permission<br/>of the Architect.</li> <li>Samples to be provided by contractor for XUL<br/>Architecture's approval.</li> <li>All finishes to XUL Architecture's satisfaction.</li> <li>All drawings to be approved by XUL Architecture<br/>prior to construction.</li> </ol> |  | Information (I)   | 9 Provost Rd, NW3 4ST |                       | PLANNING       |            |
|                                                                           | 33 Belsize Lane<br>London NW3 5AS                          |                                                                                                                                                                                                                                                                               |                                                                                                                                                                                                                                                                                                                                                                                                                                  |  | Planning (P)      | Scale 1:20@A3         | DETAIL                |                |            |
|                                                                           | Office: +44 (0) 207 431 9014<br>info@xularchitecture.co.uk |                                                                                                                                                                                                                                                                               |                                                                                                                                                                                                                                                                                                                                                                                                                                  |  | Tender (T)        | Rev. Date 03.09.23    | Hob in fireplace in r | new kitchen    |            |
|                                                                           | www.xularchitecture.co.uk                                  |                                                                                                                                                                                                                                                                               |                                                                                                                                                                                                                                                                                                                                                                                                                                  |  | Construction (C)  | Drawn TP              | Dwg. No. AD-02        | Rev. P-01      |            |
|                                                                           |                                                            |                                                                                                                                                                                                                                                                               | works.                                                                                                                                                                                                                                                                                                                                                                                                                           |  |                   | As Built (B)          | Checked IW            | Project Number | 23066      |