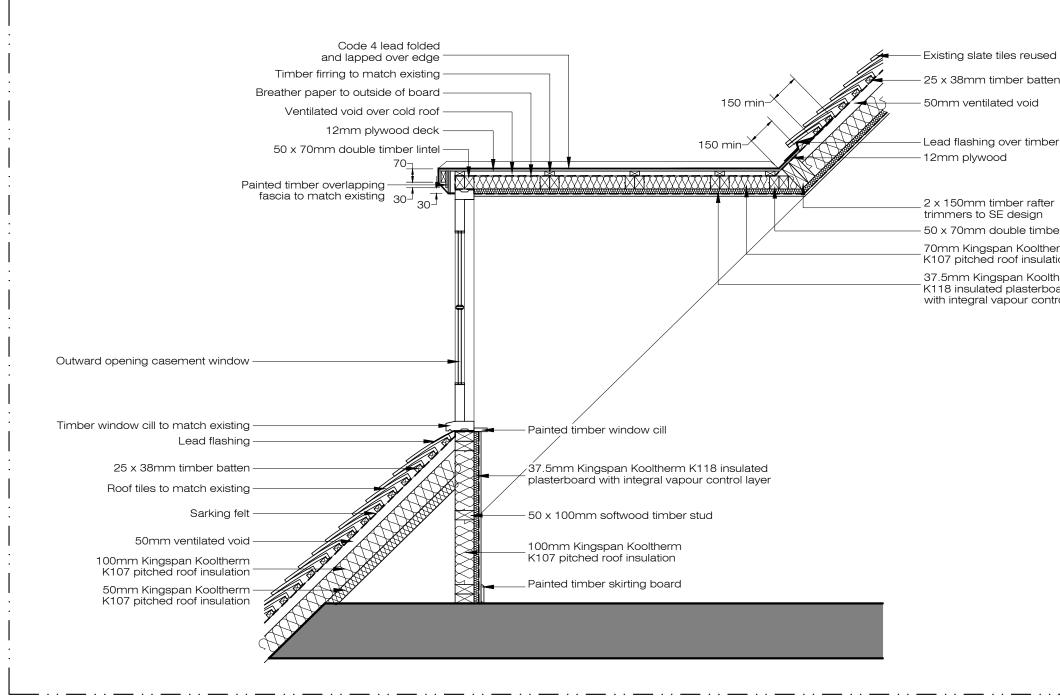

37.5mm Kingspan Kooltherm K118 insulated plasterboard with integral vapour control layer 100mm Kingspan Kooltherm K107 pitched roof insulation  $\mathcal{R}$ 2 x 150mm timber rafter trimmers to SE design 50mm ventilated void Sarking felt Roof tiles to match existing Code 4 lead dormer cheek 12mm plywood cheek (1.3m2) 50 x 70mm double stud for stability 37.5mm Kingspan Kooltherm K118 insulated plasterboard 70mm Kingspan Kooltherm À with integral vapour control layer K107 pitched roof insulation Painted timber overlapping 50 x 70mm timber post for stability fascia to match existing New dormers 1:20@A3 Code 4 lead folded and lapped over edge Code 4 lead flashing Painted timber overlapping surrounding dormer Existing slate tiles reused fascia to match existing Lead apron DETAILED ELEVATION New dormers 1:10@A3 0