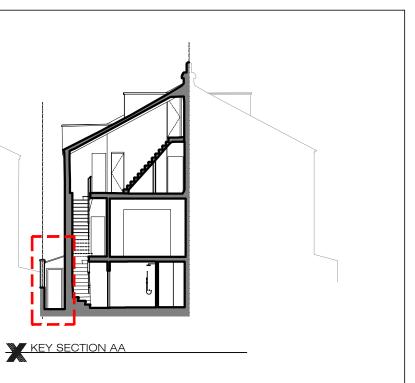

with works. All drawings and designs are covered by design 5. З.
  - right (intellectual property), and may not be distributed, copied or issued without written permission by the Architect.
- All design concepts are the sole property of the Architect and no adaptations, reproductions or
   Samples to be provided by contractor for XUL Architecture's approval.

works.

- These drawings are subject to any variation required or recommendation by any statutory authority, or for the better carrying out of the
- Architect and no adaptations, reproductions of copies may be made without written permission of the Architect.
   Architecture's approva.

   All finishes to XUL Architecture's satisfaction.
   All drawings to be approved by XUL Architecture
   prior to construction.

ADDITIONNAL NOTE:



| 0 | 0.1 0.2          | 0.3 0.4     | 0.5        |             |           |            | <b>1</b><br>1m |
|---|------------------|-------------|------------|-------------|-----------|------------|----------------|
|   | lssue key:       | Project Ad  | dress      |             |           | Issue For  | :              |
|   | Information (I)  | 9 Provost F | Rd, NW3 48 | ST          |           | PLANNIN    | IG             |
|   | Planning (P)     | Scale       | 1:10@A3    | DETAIL      |           |            |                |
|   | Tender (T)       | Rev. Date ( | 03.09.23   | Side passa  | ageway le | an-to roof | :              |
|   | Construction (C) | Drawn       | TP         | Dwg. No.    | AD-12     | Rev.       | P-01           |
|   | As Built (B)     | Checked     | IW