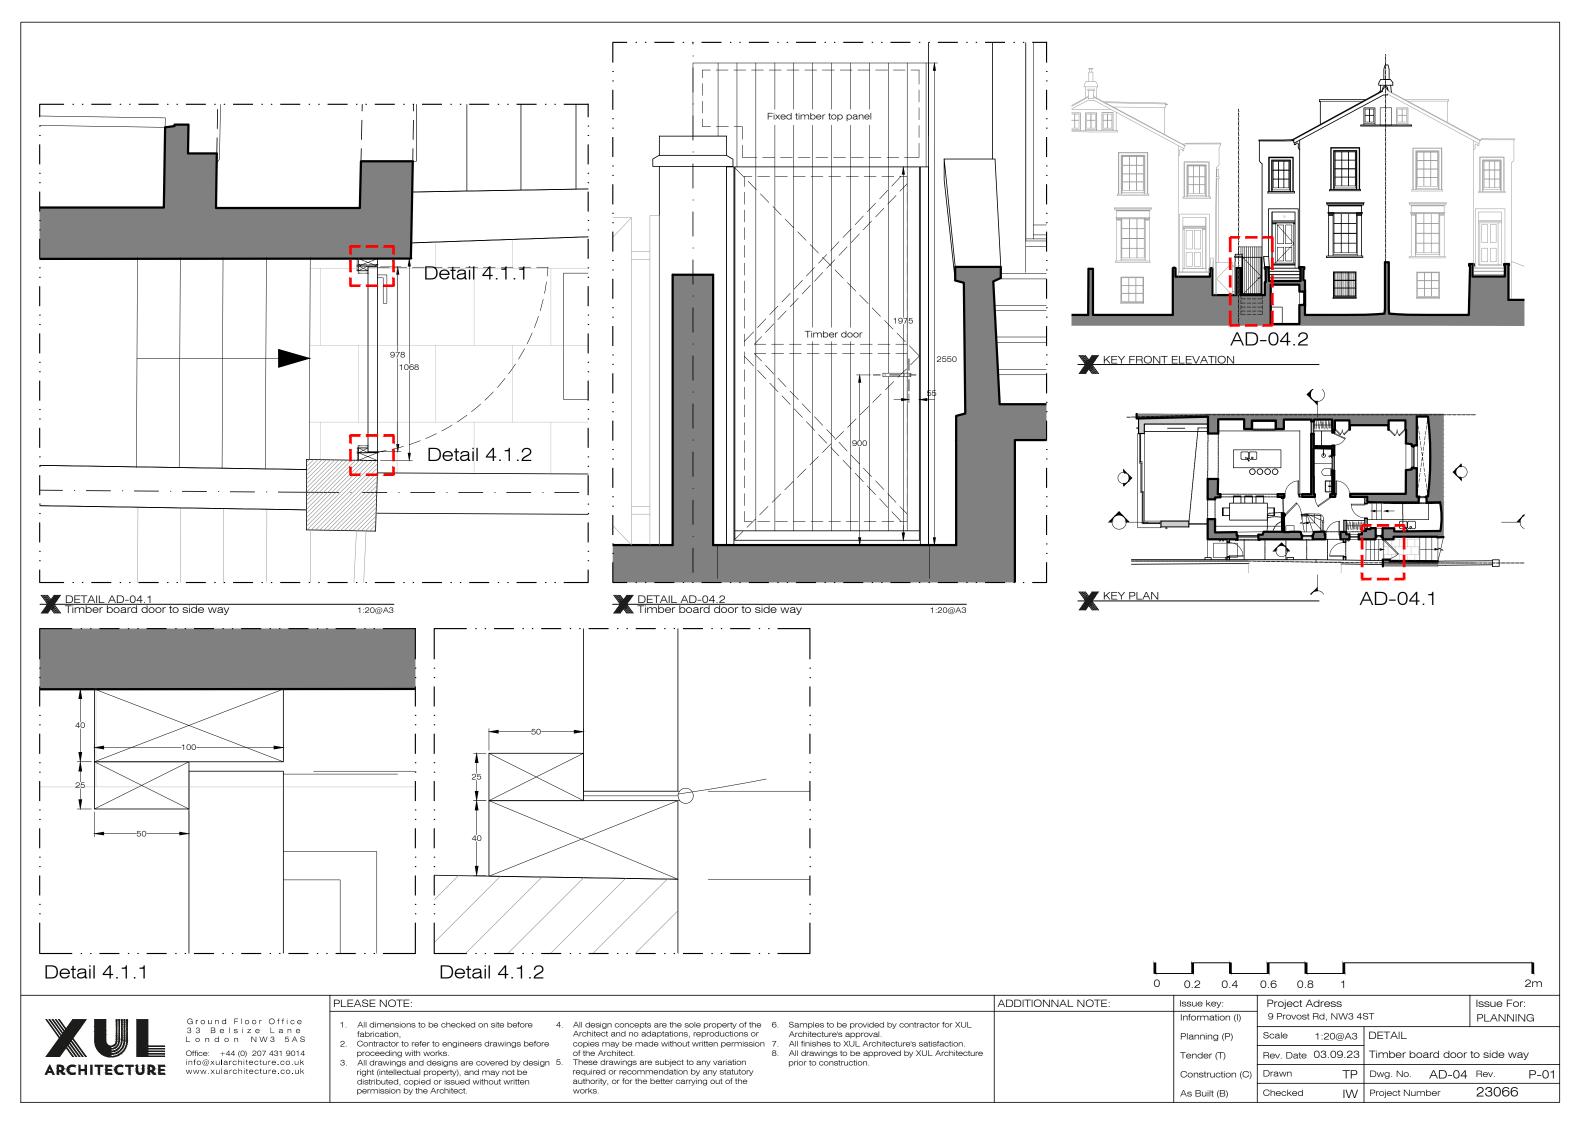

| works.                                                                                                                                                                                                                                                                                                                                                                                                                           |  |                   | As Built (B)          | Checked IW            | Project Number | 23066      |











| No. | DETAILED      |
|-----|---------------|
|     | New skylights |

1:10@A3

| Ground Floor Office<br>3 Belsize Lane<br>London NW3 5AS<br>Office: +44 (0) 207 431 9014       1. All dimensions to be checked on site before<br>fabrication,       4. All design concepts are the sole property of the<br>Architect are before<br>on do n NW3 5AS       6. Samples to be provided by contractor for XUL<br>Architecture's approval.       9 Provost Rd, NW3 4ST       PLANNIN         0 ffice: +44 (0) 207 431 9014       0. Contractor to refer to engineers drawings before<br>of the Architect.       4. All design concepts are the sole property of the<br>Architect ure's approval.       6. Samples to be provided by contractor for XUL<br>Architecture's satisfaction.       9 Provost Rd, NW3 4ST       PLANNI