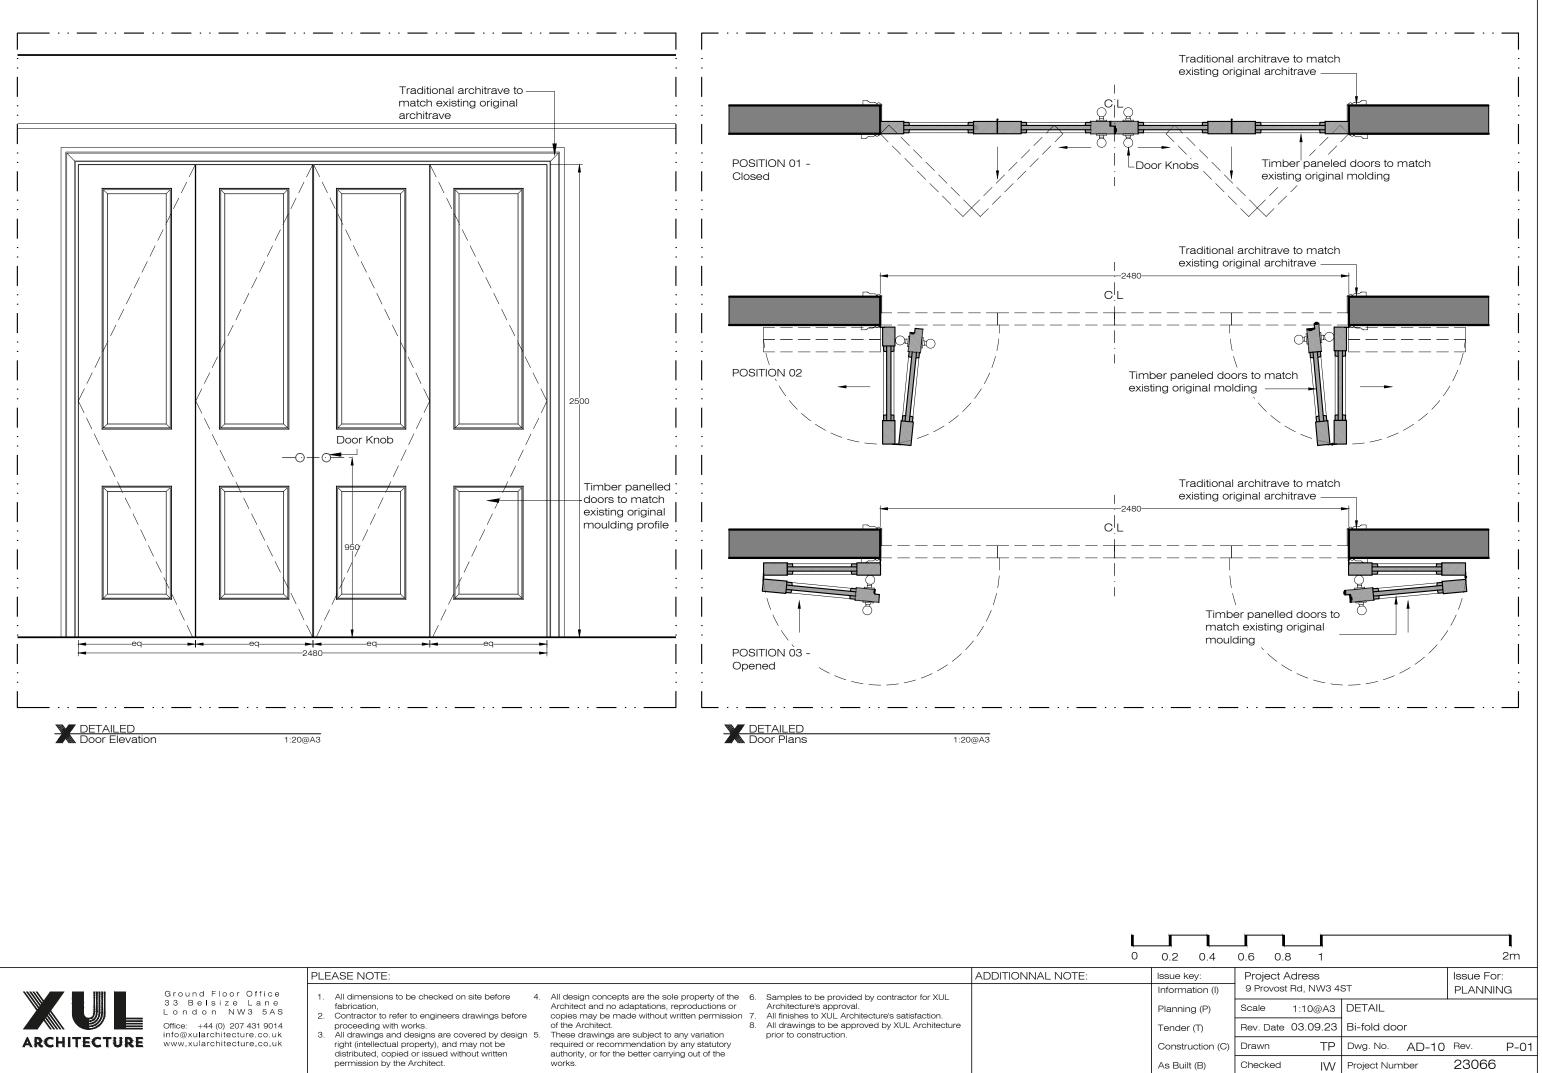

1:20@A3

**ARCHI** 

DETAILED Cavity membrane floor and wall build ups

|                                                                                          |                                                                                                                                                                                                                                                                                                                                                                                                                                                                                                                                                                                              | L                 | 0.2                       |
|------------------------------------------------------------------------------------------|----------------------------------------------------------------------------------------------------------------------------------------------------------------------------------------------------------------------------------------------------------------------------------------------------------------------------------------------------------------------------------------------------------------------------------------------------------------------------------------------------------------------------------------------------------------------------------------------|-------------------|---------------------------|
|                                                                                          | PLEASE NOTE:                                                                                                                                                                                                                                                                                                                                                                                                                                                                                                                                                                                 | ADDITIONNAL NOTE: | Issue key:                |
| Ground Floor Office<br>33 Belsize Lane<br>London NW3 5AS<br>Office: +44 (0) 207 431 9014 | <ol> <li>All dimensions to be checked on site before<br/>fabrication,</li> <li>Contractor to refer to engineers drawings before</li> <li>Contractor to refer to engineers drawings before</li> <li>All design concepts are the sole property of the<br/>Architect and no adaptations, reproductions or<br/>copies may be made without written permission</li> <li>All design concepts are the sole property of the<br/>Architect and no adaptations, reproductions or<br/>copies may be made without written permission</li> <li>All finishes to XUL Architecture's satisfaction.</li> </ol> |                   | Information<br>Planning ( |
| info@xularchitocturo.co.uk                                                               | proceeding with works. of the Architect. 8. All drawings and designs are covered by design 5. These drawings are subject to any variation prior to construction.                                                                                                                                                                                                                                                                                                                                                                                                                             |                   | Tender (T                 |
| ITECTURE www.xularchitecture.co.uk                                                       | right (intellectual property), and may not be required or recommendation by any statutory distributed, copied or issued without written authority, or for the better carrying out of the                                                                                                                                                                                                                                                                                                                                                                                                     |                   | Construct                 |
|                                                                                          | permission by the Architect. works.                                                                                                                                                                                                                                                                                                                                                                                                                                                                                                                                                          |                   | As Built (E               |