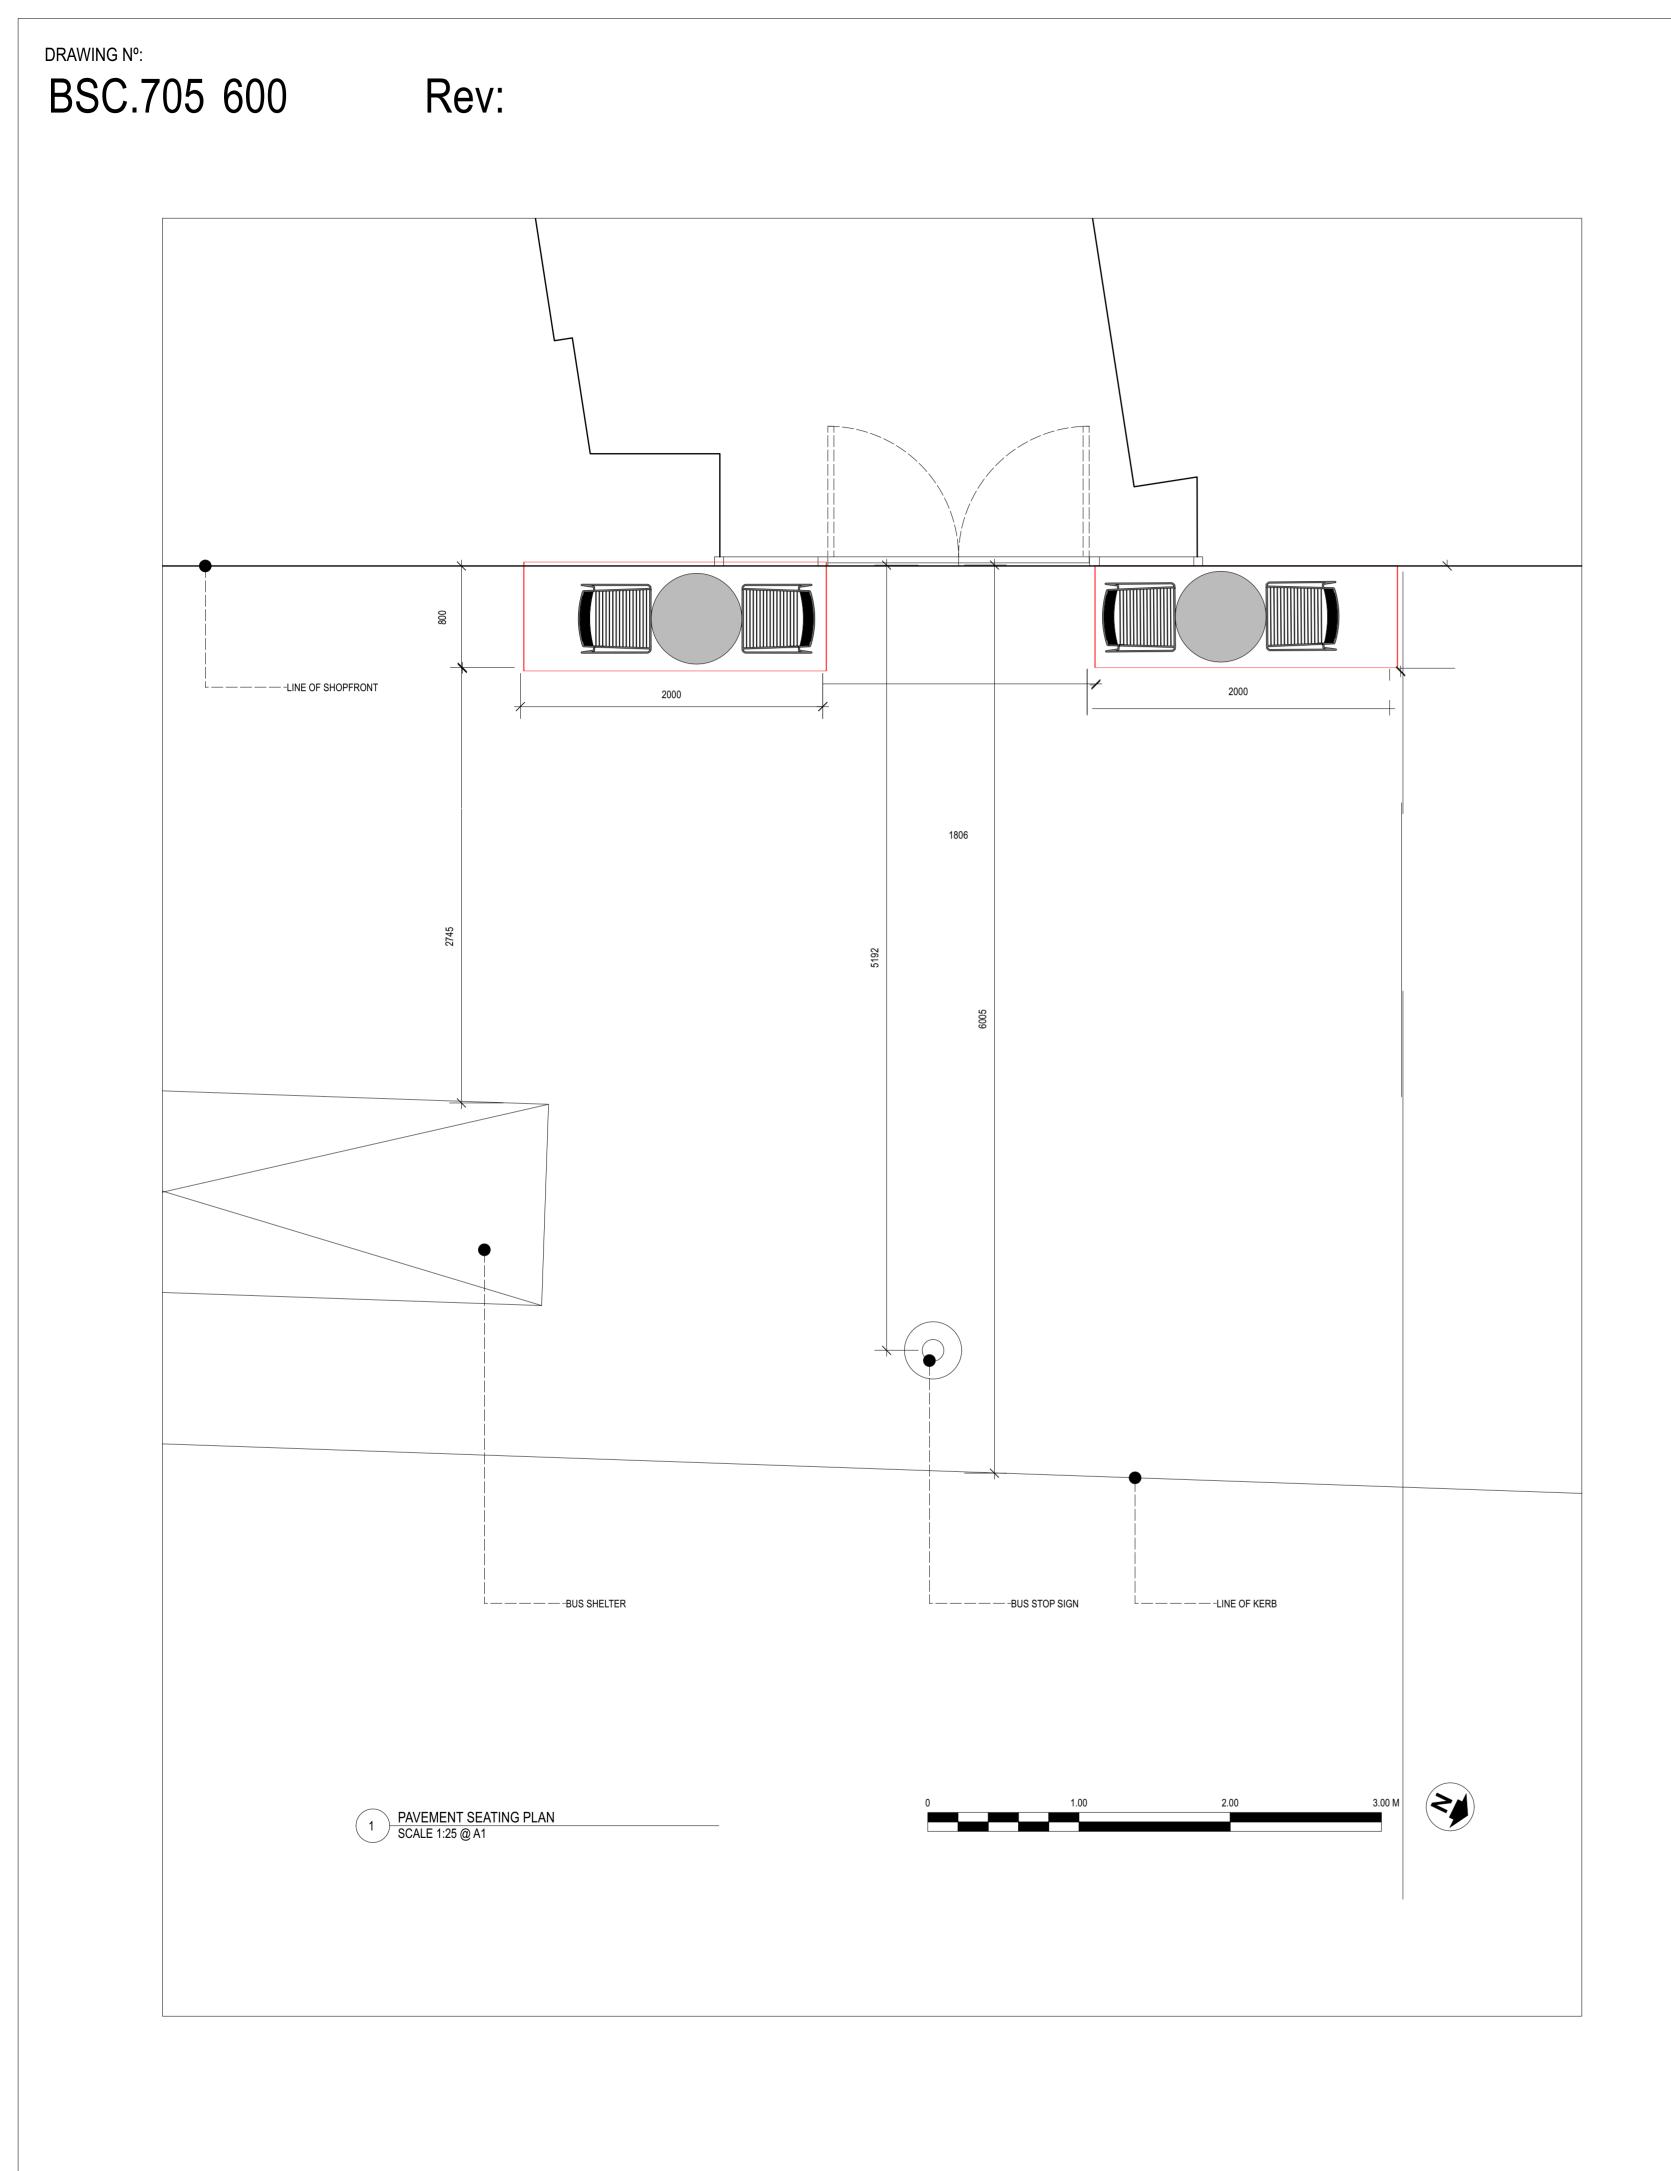

| REV | DESCRIPTION | DATE | ΒY |
|-----|-------------|------|----|
|     |             |      |    |

CONILON LTD

CLIENT

ISSUE REASON

DATE

PROJECT 119 KINGSWAY LONDON WC2B 6PP

DRAWING TITLE EXTERNAL SEATING

PROJECT ID. DRAWN BY JMO BSC.705 SCALE DATE 1:25 AUG '21 REVISION DRAWING NO. 600

The Fruitful Design Consultancy Ltd. Chiltern House, Waterside, Chesham HP5 1PS T. +44 01494 771512 www.befruitful.co.uk