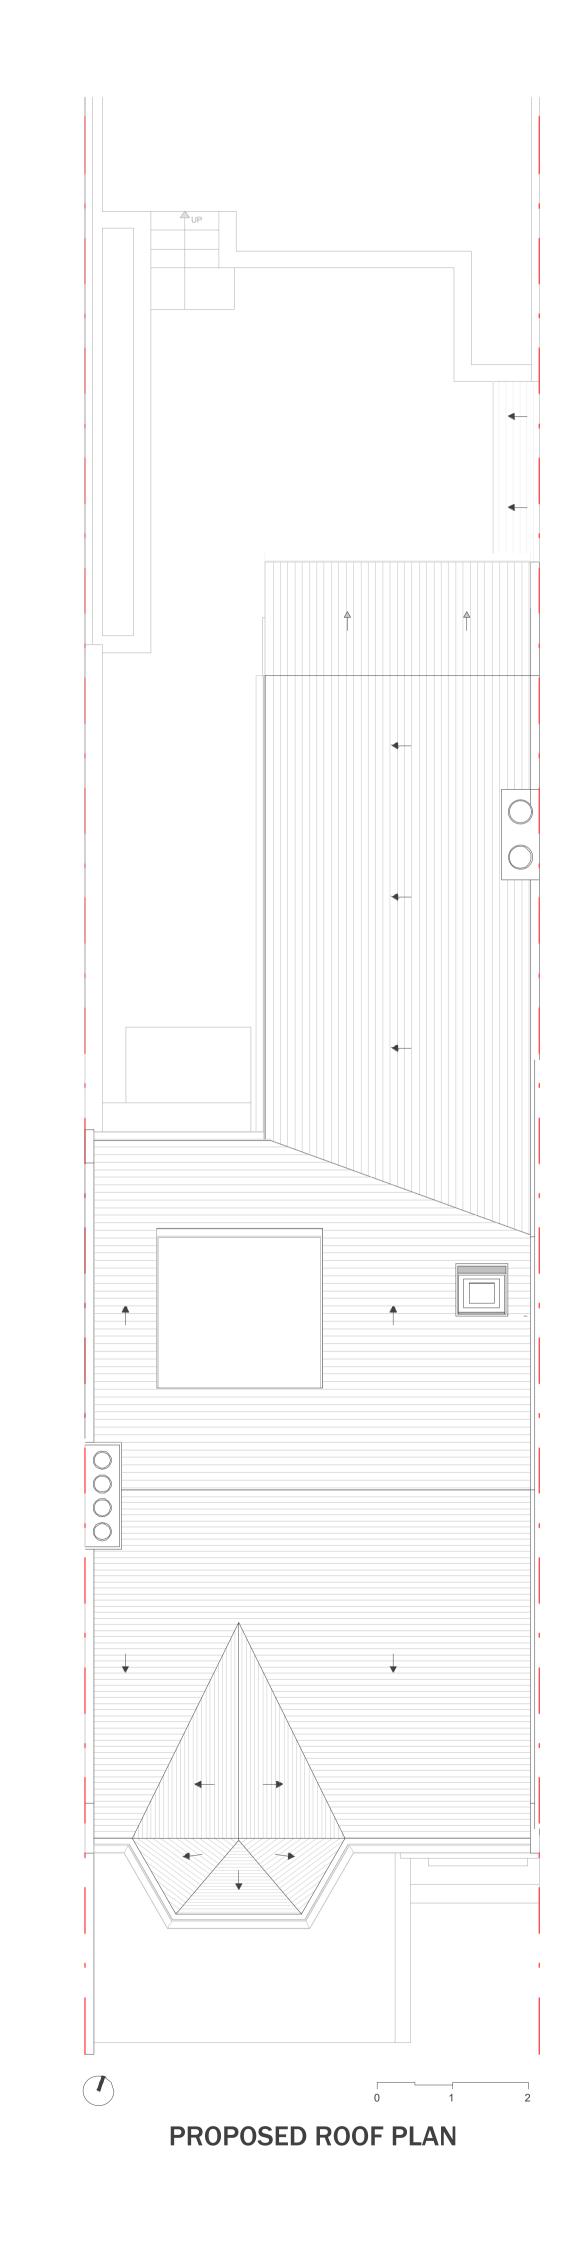

|                                                                    | - |
|--------------------------------------------------------------------|---|
|                                                                    |   |
|                                                                    |   |
|                                                                    |   |
|                                                                    |   |
|                                                                    |   |
| 56 LEA ROAD, SOUTHALL © 202:                                       |   |
|                                                                    |   |
|                                                                    |   |
|                                                                    | _ |
| PROJECT:<br>57 HILLFIELD<br>ROAD, LONDON,                          |   |
| NW6 1QD                                                            |   |
| DATE:                                                              | _ |
| PROJECT NO:<br>REVISION DATE                                       |   |
| 1<br>2<br>3<br>4                                                   | _ |
| 5 6                                                                | _ |
| NOTES:<br>1. ALL DIMENSIONS<br>SHOWN ARE TO BE VERIFIED<br>ON SITE | ) |
| 2. HOUSE DATUM: X.X' =<br>0'-0"<br>3. DESIGN SUBJECT TO            |   |
| INVESTIGATION<br>4. DESIGN SUBJECT TO<br>STRUCTURAL ENGINEER'S     |   |
| SPECIFICATION<br>5. DEMOLITION OMITTED FO<br>CLARITY               | R |
|                                                                    |   |
| TION                                                               |   |
|                                                                    |   |
| ISNO                                                               |   |
| OR COI                                                             |   |
| VOT FOR                                                            |   |
| Ž                                                                  |   |
|                                                                    |   |
|                                                                    | _ |
|                                                                    |   |
|                                                                    |   |
|                                                                    | r |
| PROPOSE                                                            |   |
| PLANS                                                              |   |
|                                                                    |   |
| <b>SCALE</b> 1:50                                                  | _ |
|                                                                    | - |
| A2.4                                                               |   |
| TL.T                                                               |   |
|                                                                    |   |