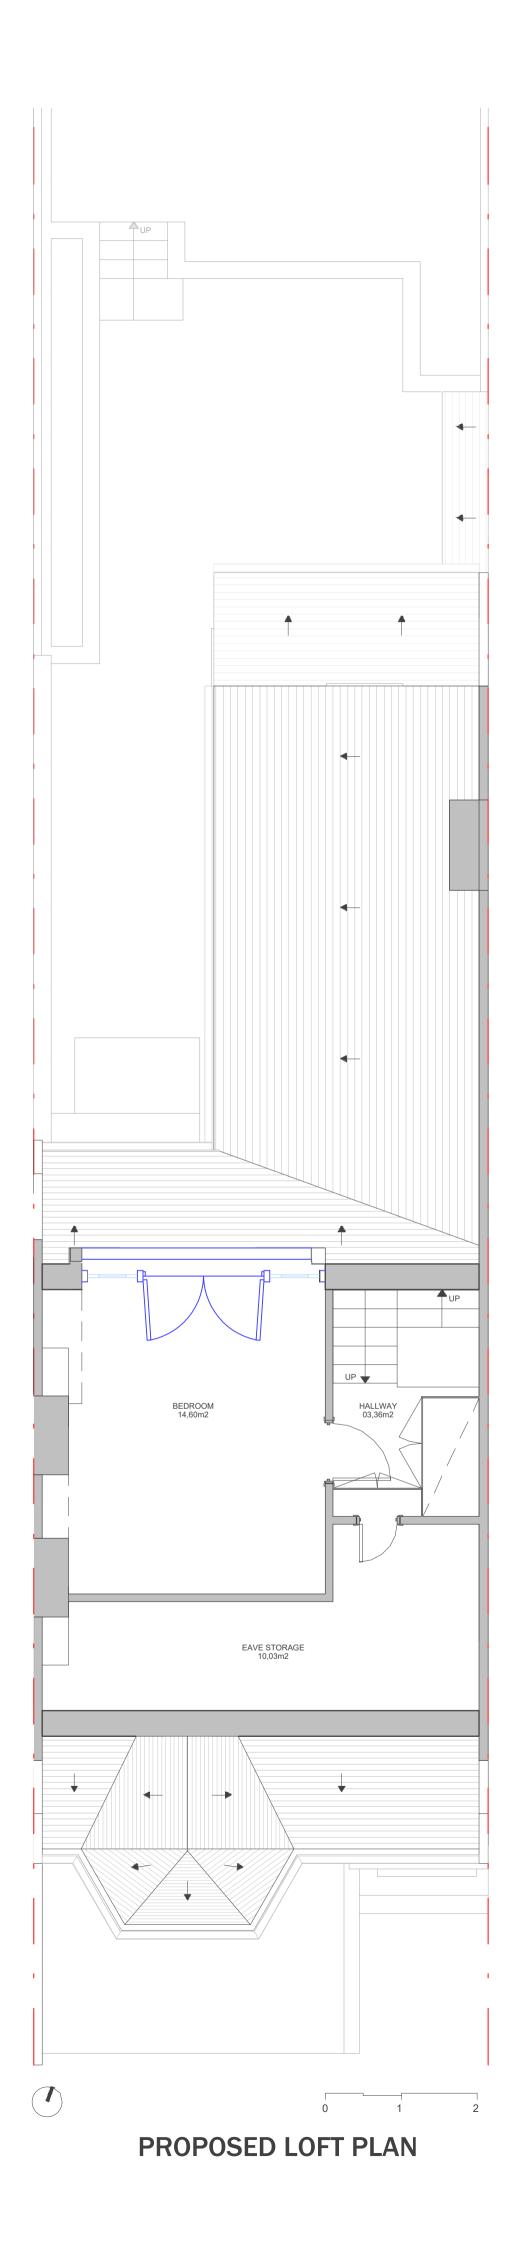

|                                                                    | - |
|--------------------------------------------------------------------|---|
|                                                                    |   |
|                                                                    |   |
|                                                                    |   |
|                                                                    |   |
|                                                                    |   |
| 56 LEA ROAD, SOUTHALL © 202:                                       |   |
|                                                                    |   |
|                                                                    |   |
|                                                                    | _ |
| PROJECT:<br>57 HILLFIELD<br>ROAD, LONDON,                          |   |
| NW6 1QD                                                            |   |
| DATE:                                                              | _ |
| PROJECT NO:<br>REVISION DATE                                       |   |
| 1<br>2<br>3<br>4                                                   | _ |
| 5 6                                                                | _ |
| NOTES:<br>1. ALL DIMENSIONS<br>SHOWN ARE TO BE VERIFIED<br>ON SITE | ) |
| 2. HOUSE DATUM: X.X' =<br>0'-0"<br>3. DESIGN SUBJECT TO            |   |
| INVESTIGATION<br>4. DESIGN SUBJECT TO<br>STRUCTURAL ENGINEER'S     |   |
| SPECIFICATION<br>5. DEMOLITION OMITTED FO<br>CLARITY               | R |
|                                                                    |   |
| TION                                                               |   |
|                                                                    |   |
| ISNO                                                               |   |
| OR COI                                                             |   |
| VOT FOR                                                            |   |
| Ž                                                                  |   |
|                                                                    |   |
|                                                                    | _ |
|                                                                    |   |
|                                                                    |   |
|                                                                    | r |
| PROPOSE                                                            |   |
| PLANS                                                              |   |
|                                                                    |   |
| <b>SCALE</b> 1:50                                                  | _ |
|                                                                    | - |
| A2.4                                                               |   |
| TL.T                                                               |   |
|                                                                    |   |