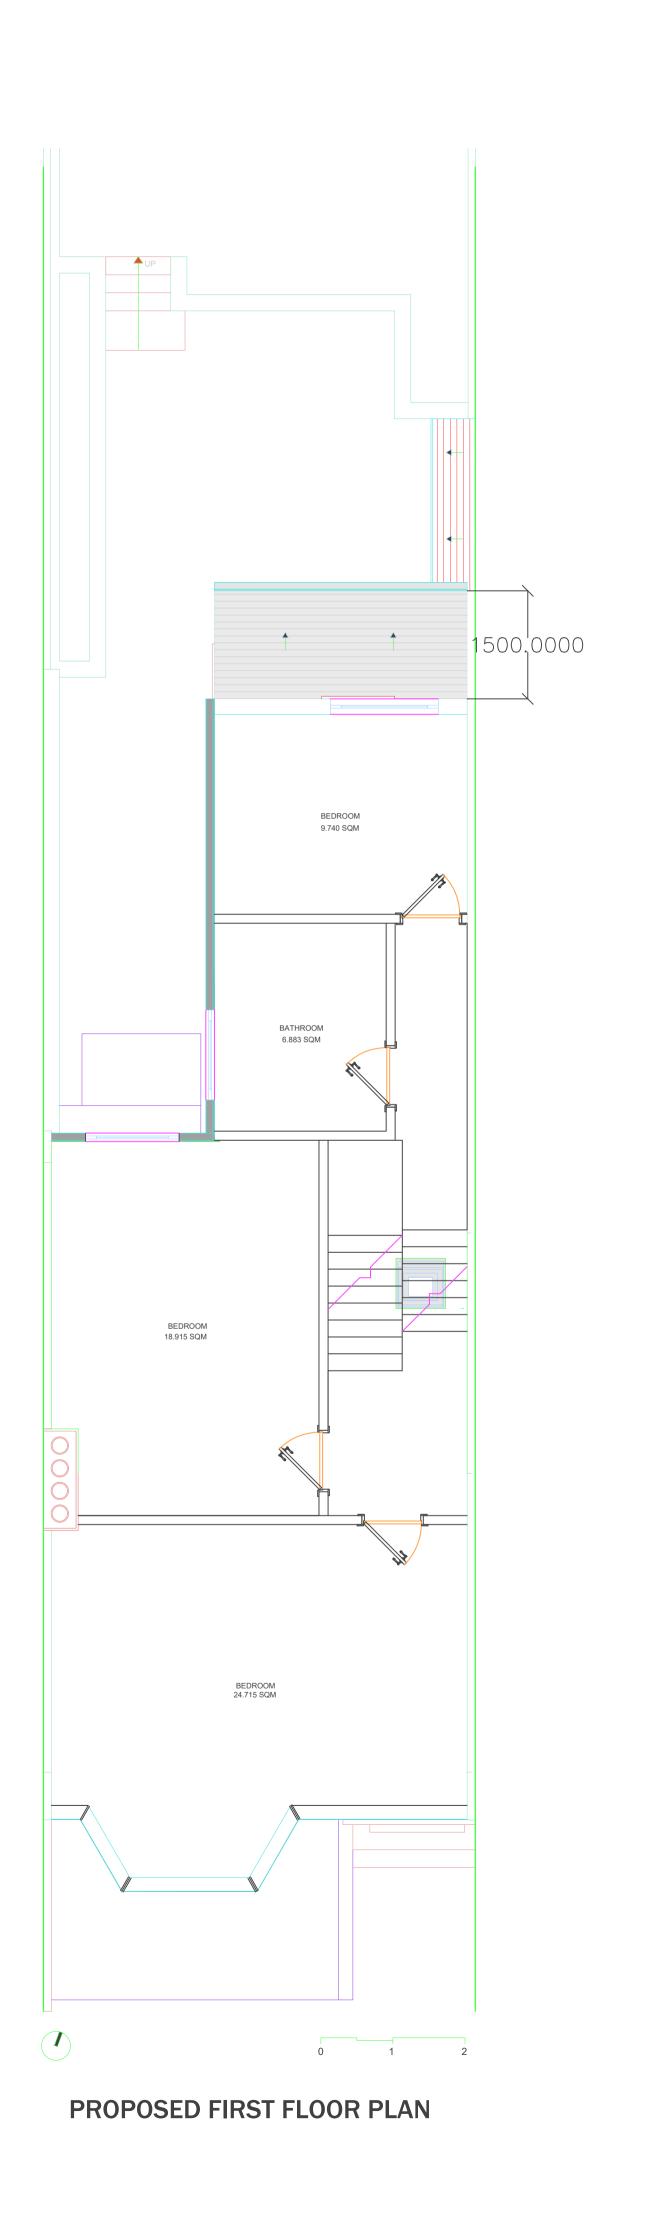

|                                                                    | - |
|--------------------------------------------------------------------|---|
|                                                                    |   |
|                                                                    |   |
|                                                                    |   |
|                                                                    |   |
|                                                                    |   |
| 56 LEA ROAD, SOUTHALL © 202:                                       |   |
|                                                                    |   |
|                                                                    |   |
|                                                                    | _ |
| PROJECT:<br>57 HILLFIELD<br>ROAD, LONDON,                          |   |
| NW6 1QD                                                            |   |
| DATE:                                                              | _ |
| PROJECT NO:<br>REVISION DATE                                       |   |
| 1<br>2<br>3<br>4                                                   | _ |
| 5 6                                                                | _ |
| NOTES:<br>1. ALL DIMENSIONS<br>SHOWN ARE TO BE VERIFIED<br>ON SITE | ) |
| 2. HOUSE DATUM: X.X' =<br>0'-0"<br>3. DESIGN SUBJECT TO            |   |
| INVESTIGATION<br>4. DESIGN SUBJECT TO<br>STRUCTURAL ENGINEER'S     |   |
| SPECIFICATION<br>5. DEMOLITION OMITTED FO<br>CLARITY               | R |
|                                                                    |   |
| TION                                                               |   |
|                                                                    |   |
| ISNO                                                               |   |
| OR COI                                                             |   |
| VOT FOR                                                            |   |
| Ž                                                                  |   |
|                                                                    |   |
|                                                                    | _ |
|                                                                    |   |
|                                                                    |   |
|                                                                    | r |
| PROPOSE                                                            |   |
| PLANS                                                              |   |
|                                                                    |   |
| <b>SCALE</b> 1:50                                                  | _ |
|                                                                    | - |
| A2.4                                                               |   |
| TL.T                                                               |   |
|                                                                    |   |