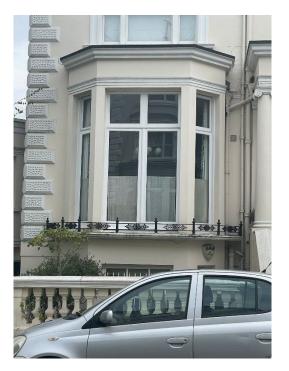

## 2.4 Front Bay window railing

The proposed railing to the sills of the bay window on the front elevation will be cast iron/metal decorative railings to match others on the street. Please refer to the below image as an example:

Figure 3 – Black decorative railings to front bay window

₽

03/06/2019 REVISION A

Conservation BOX SASH WINDOW