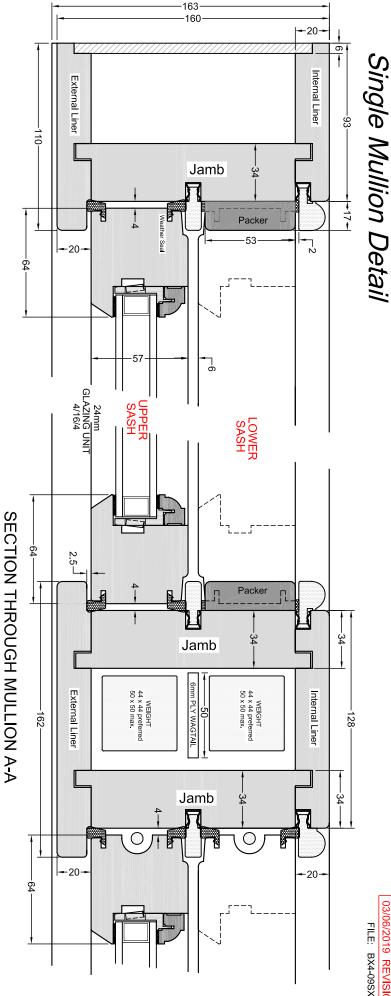

## 2.1 External Windows & French Doors

All windows of the development will be replaced with new double-glazed white-painted sash windows to match the existing windows. The new doors to the front and the rear elevation will match the existing ones and will be to the same detail as the sash windows. Please refer to *Appendices A.1 & A.3* for typical window section details.