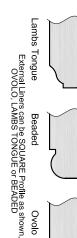

## 2.1 External Windows & French Doors

All windows of the development will be replaced with new double-glazed white-painted sash windows to match the existing windows. The new doors to the front and the rear elevation will match the existing ones and will be to the same detail as the sash windows. Please refer to *Appendices A.1 & A.3* for typical window section details.