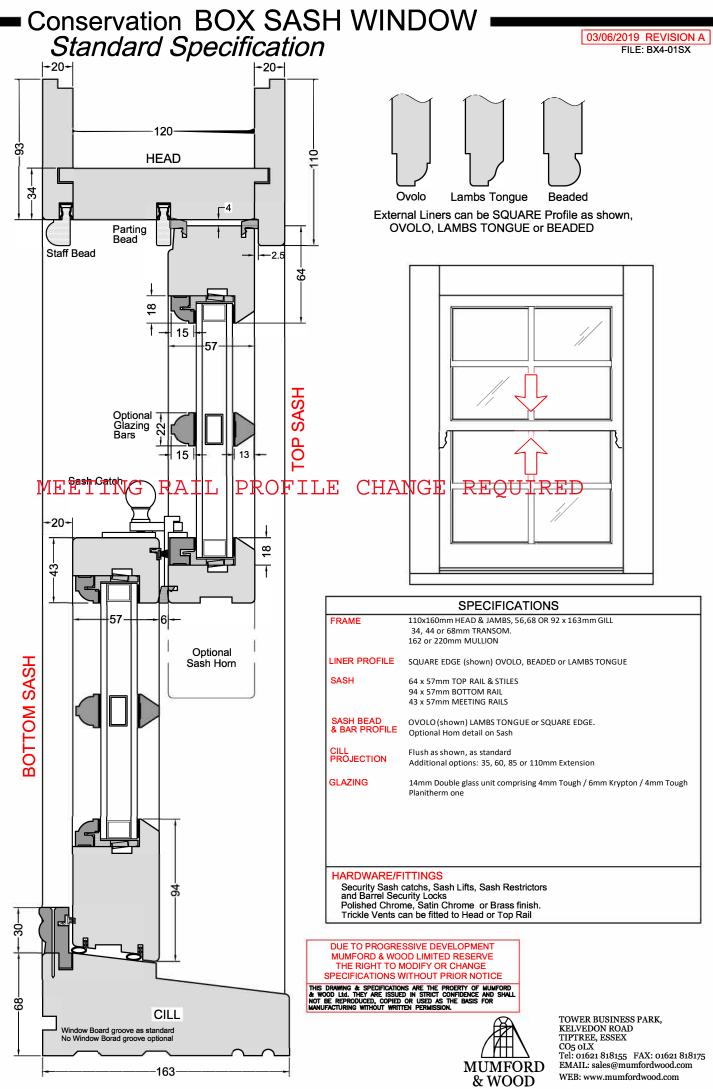

## 2.1 External Windows & French Doors

All windows of the development will be replaced with new double-glazed white-painted sash windows to match the existing windows. The new doors to the front and the rear elevation will match the existing ones and will be to the same detail as the sash windows. Please refer to *Appendices A.1 & A.3* for typical window section details.