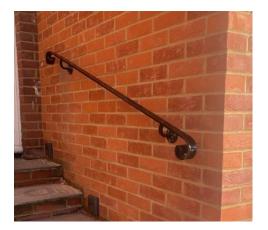

## 2.3 Rear metal handrail

The new metal railing to the rear staircase will be of a traditional style black metal handrail. Please refer to the below images as an example (*Figure 1 & 2*);

Figure 1 – Black metal railings fixed to masonry