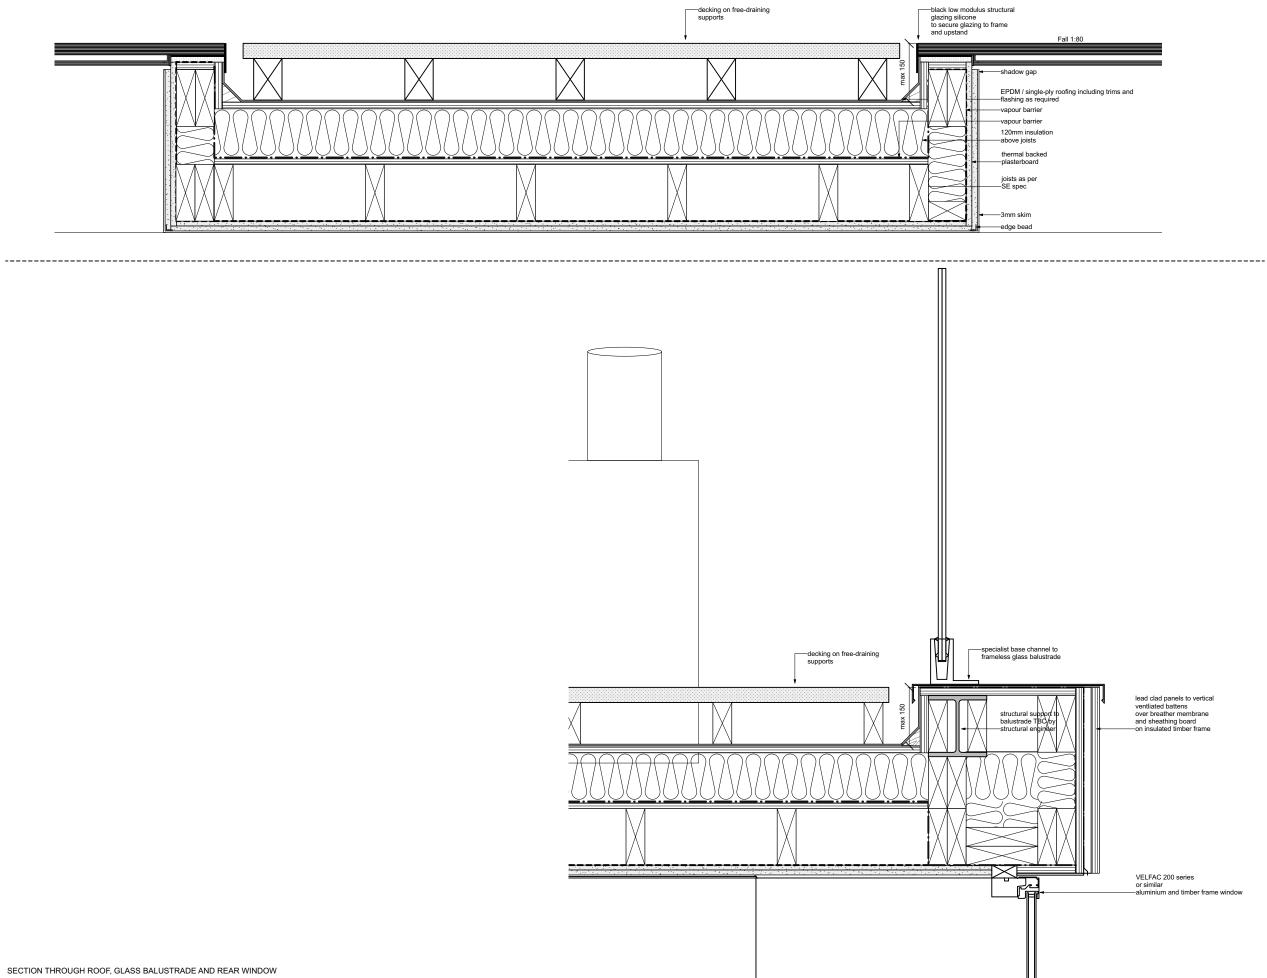

WILLIAM TOZER associates RIBA chartered practice NZIA practice UK | EU AU | NZ USA 42-44 New House 67-68 Hatton Garden London EC1N 8/1 +44 (0)20 7404 0675 enquires@willamtoczerassociates.com www.williamtozerassociates.com stage 3: developed design -issued for information -client -council 16.06.23 Date Rev DRAWING INFORMATION Issued only for purpose indicated This drawing to be read in conjunction with all consultants information. All dimensions to be checked on site. Do not scale, except for planning purposes. This drawing is protected by copyright. JOB NUMBER 309 JOB TITLE Hernandez Residence 106B Gaisford Street NW5 2EH Kentish Town DRAWING TITLE exterior details proposed SCALE: 1:100@A3 and 1:50@A1 DATE April 2023 A/02/902 -

lead clad panels to vertical ventliated battens over breather membrane and sheathing board —on insulated timber frame

VELFAC 200 series or similar —aluminium and timber frame window