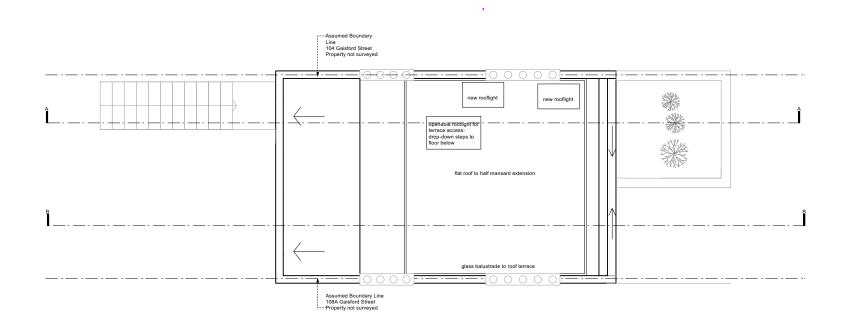

LOFT PLAN

Previous images of William Tozer Associates projects

from left:

 full-height wardrobes and concealed pocket doors
rooflight above staircase
rooflight above shower
low level balustrade

ROOF PLAN

|                              | LIAM TOZ<br>sociat                                                          | ER<br>es                                                                                                                      |
|------------------------------|-----------------------------------------------------------------------------|-------------------------------------------------------------------------------------------------------------------------------|
| 42                           | RIBA chartered pr<br>14 New House 67–68 Hatton C<br>enquiries@<br>www.v     | ractice NZIA practice<br>UK   EU AU   NZ USA<br>Sarden London EC1N 8JY<br>t +44 (0)20 7404 0675<br>williamtozerassociates.com |
| (-                           | )                                                                           |                                                                                                                               |
|                              |                                                                             |                                                                                                                               |
| 0                            | 1 2                                                                         | 3 4m                                                                                                                          |
|                              |                                                                             |                                                                                                                               |
|                              |                                                                             |                                                                                                                               |
|                              |                                                                             |                                                                                                                               |
|                              |                                                                             |                                                                                                                               |
|                              |                                                                             |                                                                                                                               |
|                              |                                                                             |                                                                                                                               |
|                              |                                                                             |                                                                                                                               |
|                              |                                                                             |                                                                                                                               |
|                              |                                                                             |                                                                                                                               |
|                              |                                                                             |                                                                                                                               |
|                              |                                                                             |                                                                                                                               |
|                              |                                                                             |                                                                                                                               |
|                              |                                                                             |                                                                                                                               |
|                              |                                                                             |                                                                                                                               |
|                              |                                                                             |                                                                                                                               |
|                              |                                                                             |                                                                                                                               |
|                              |                                                                             |                                                                                                                               |
| с                            | stage 3: developed design<br>-issued for information<br>-client<br>-council | 16.06.23                                                                                                                      |
| В                            | stage 3: developed design<br>-issued for information<br>-client             | 17.05.23                                                                                                                      |
| A                            | stage 2: concept design<br>-issued for information<br>-client               | 02.05.23                                                                                                                      |
| -                            | stage 2: concept design<br>-issued for information<br>-client               | 28.04.23                                                                                                                      |
| Rev                          |                                                                             | Date                                                                                                                          |
| DRAWING                      | INFORMA                                                                     |                                                                                                                               |
|                              | Issued only for purpose indi                                                |                                                                                                                               |
| All dimension                | g to be read in conjunction with<br>ns to be checked on site.               |                                                                                                                               |
| Do not scale<br>This drawing | e, except for planning purpose<br>g is protected by copyright.              | s.                                                                                                                            |
| JOB<br>NUMBER<br>JOB         | 309                                                                         |                                                                                                                               |
| 1<br>N                       | lernandez Reside<br>06B Gaisford Stre<br>IW5 2EH<br>čentish Town            |                                                                                                                               |
| DRAWING<br>TITLE             |                                                                             |                                                                                                                               |
| <b>roof p</b> l<br>propos    |                                                                             |                                                                                                                               |
| SCALE:                       |                                                                             | \1                                                                                                                            |
| DATE:                        | 100@A3 and 1:50@A<br>April 2023                                             | 3                                                                                                                             |
|                              | )<br>2/B105                                                                 |                                                                                                                               |
| <u> </u>                     | · )/D 1 / · ·                                                               |                                                                                                                               |