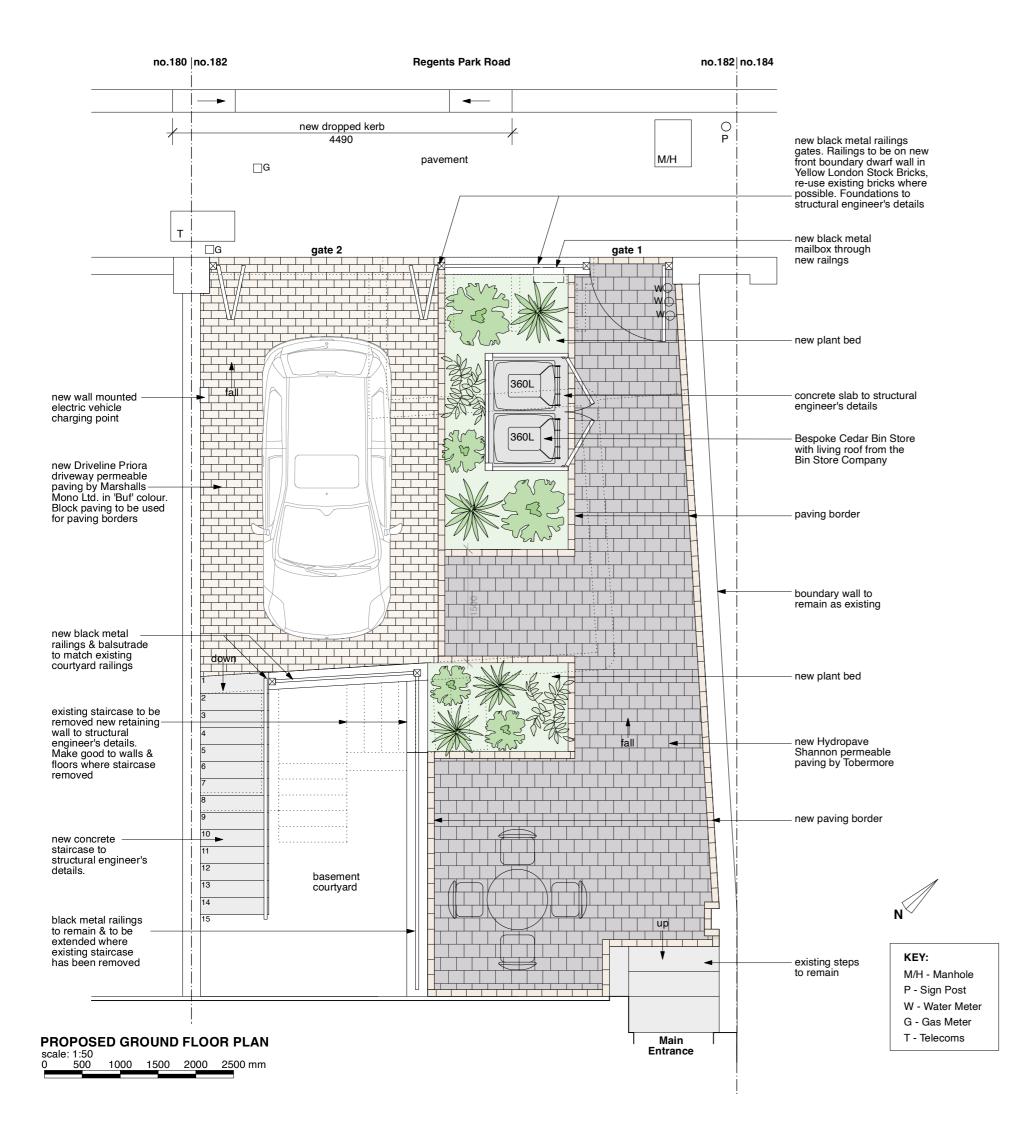

## Drawing Title PROPSOED GROUND FLOOR PLAN

| Scale<br>1:50 @ A3                                                                                                                                                                                                                                                   | Date<br>March 2023 | Drawn By<br>DK |
|----------------------------------------------------------------------------------------------------------------------------------------------------------------------------------------------------------------------------------------------------------------------|--------------------|----------------|
| Project No.<br>2306                                                                                                                                                                                                                                                  | Drawing No.<br>02  | Rev.<br>A5     |
| DO NOT SCALE THIS DRAWING.                                                                                                                                                                                                                                           |                    |                |
| ALL DIMENSIONS TO BE CHECKED ON SITE                                                                                                                                                                                                                                 |                    |                |
| © Copyright<br>This drawing is the copyright of GLA Architecture and Design Ltd.<br>This drawings and any works executed from this drawing shall, unless<br>otherwise agreed in writing by GLA Architecture and Design Ltd, remain<br>the property of the architect. |                    |                |
| DRAWING STATUS                                                                                                                                                                                                                                                       |                    |                |
| A SCHEME - Outline/Scheme drawings for proposals, budgets, etc.                                                                                                                                                                                                      |                    |                |
| B DESIGN DEVELOPMENT - Evolving final design drawings for<br>approvals, tenders, billing etc.                                                                                                                                                                        |                    |                |
| C CONSTRUCTION - Fully developed drawings issued under<br>instruction for construction.                                                                                                                                                                              |                    |                |
| ONLY STATUS 'C'_DRAWINGS TO BE USED FOR CONSTRUCTION PURPOSES                                                                                                                                                                                                        |                    |                |