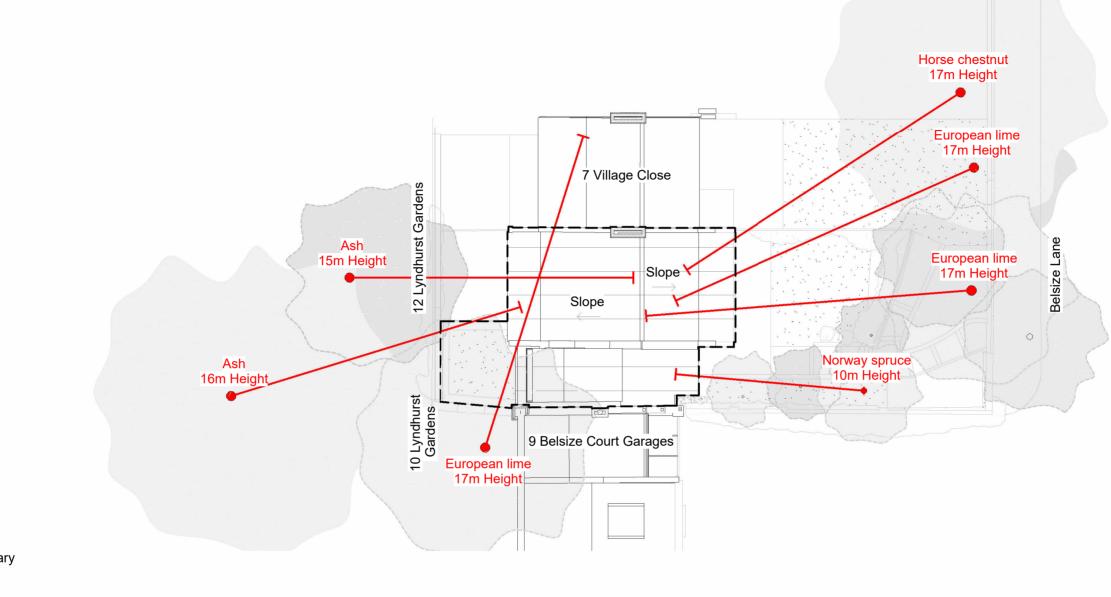

**Building Boundary** 

Trunk of tree in falling distance

Fall distance of tree / height of tree

1. Use figured dimensions only
2. Do not scale from this drawing
3. All dimensions to be checked on site and the Architect to be informed of any discrepancies before construction commences
4. All references to drawings refer to current revision of that drawing.
5. Structural and services information shown is indicative only. Refer to consultants' drawings for details and setting out.
6. All work and materials to be in accordance with current applicable statutory legistlation and to comply with all relevant codes of practice and British and European standards