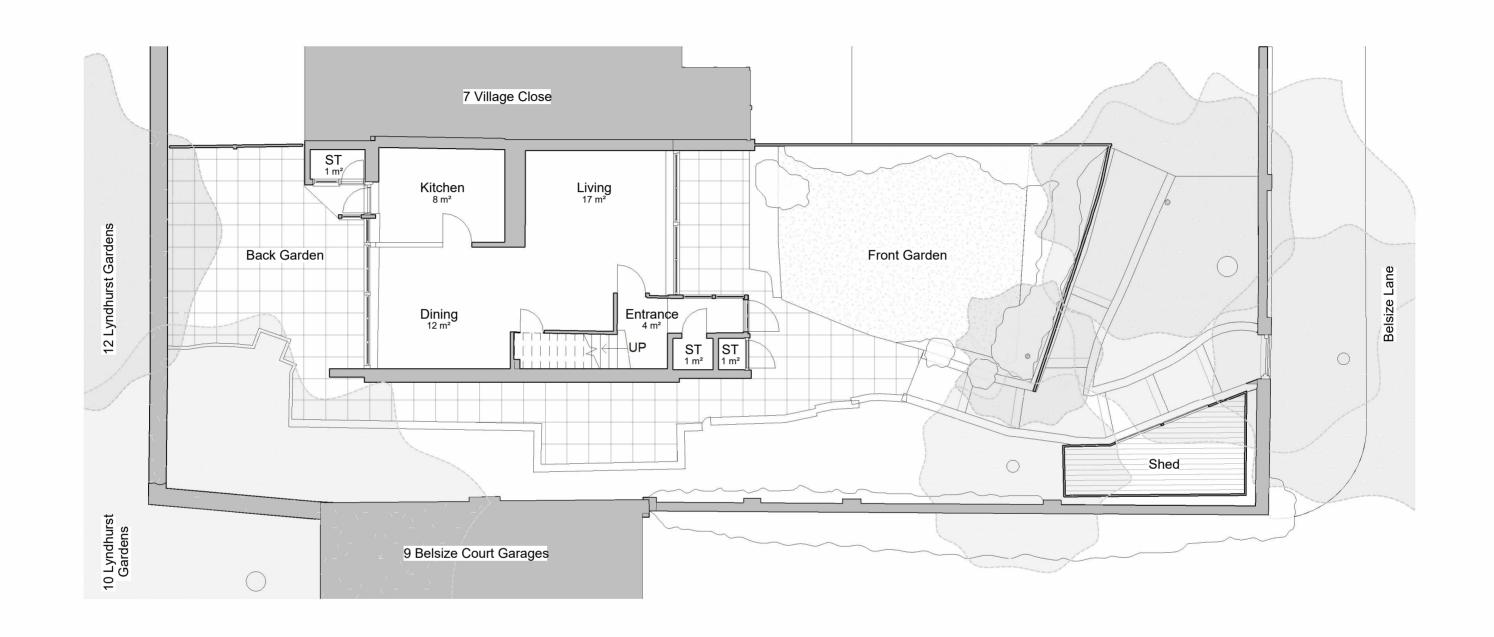

- 1. Use figured dimensions only
  2. Do not scale from this drawing
  3. All dimensions to be checked on site and the Architect to be informed of any discrepancies before construction commences
  4. All references to drawings refer to current revision of that drawing.
  5. Structural and services information shown is indicative only. Refer to consultants' drawings for details and setting out.
  6. All work and materials to be in accordance with current applicable statutory legistlation and to comply with all relevant codes of practice and British and European standards
- Existing Draft Planning Issue

Date 07/10/2022 GA GA 17/08/2023

Project: Existing Ground Floor Plan Subject: 1:100 Scale: **Creation Date:** 

## bere:architects

54a Newington Green, London, N169PX T +44 (0)20 7241 1064 bere@bere.co.uk www.bere.co.uk

Disc. Package. Drawing Project Stage REV B3.G20.P00 502

В

© Bere Architects 2022