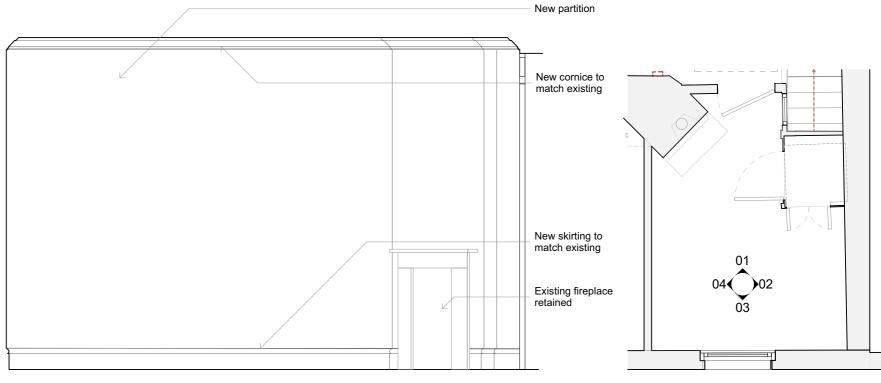

# **ELEVATION 04**

Unit 20 Carol St Workshops London NW1 0HT

T. +44.0.20.3290.3540 E. info@amarchitects.co.uk W. www.amarchitects.co.uk

| Project                 |           |  |
|-------------------------|-----------|--|
| 12 Holly Mount, NW3 6SG |           |  |
| Project No              | Scale     |  |
| 220                     | 1:50 @ A3 |  |
| Client                  | -         |  |
| M Abrohomoon &   MoMol  |           |  |