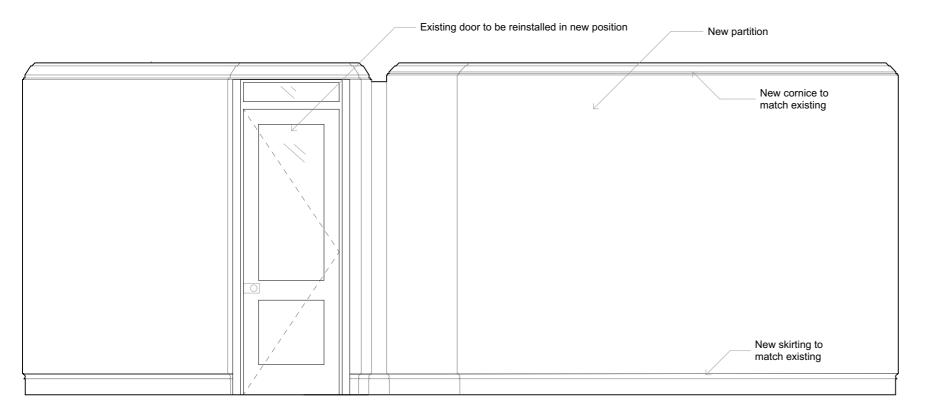

## **ELEVATION 01**

**ELEVATION 02** 



## **ELEVATION 03**



## KEY PLAN

**ELEVATION 04** 



Architects

Unit 20 Carol St Workshops London NW1 0HT

T. +44.0.20.3290.3540 E. info@amarchitects.co.uk W. www.amarchitects.co.uk







| Project                 |           |  |
|-------------------------|-----------|--|
| 12 Holly Mount, NW3 6SG |           |  |
| Project No              | Scale     |  |
| 220                     | 1:50 @ A3 |  |
| Client                  |           |  |
| M. Abrahamson & J. I    | McMahon   |  |

| Drawing title              |       |         |  |
|----------------------------|-------|---------|--|
| MASTER BEDROOM AS PROPOSED |       |         |  |
| Status                     |       |         |  |
| PLANNING                   |       |         |  |
| Date                       | Drawn | Che