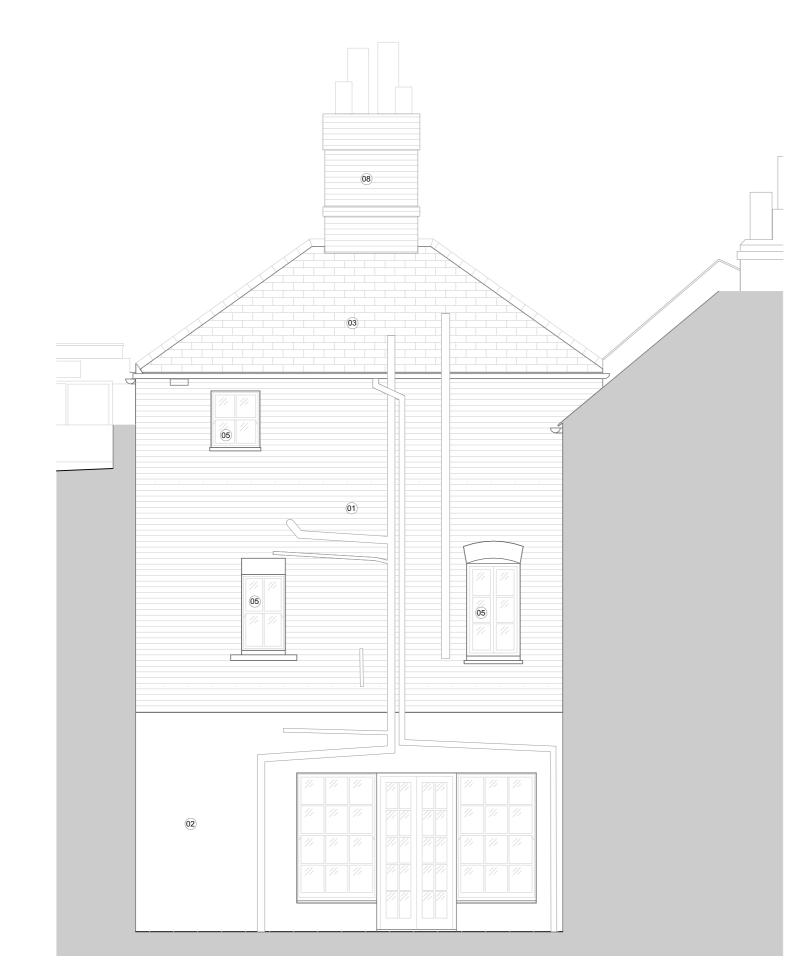

## NORTHWEST ELEVATION AS PROPOSED

Alexander Martin Architects

Revisions

Unit 20 Carol St Workshops London NW1 0HT

T. +44.0.20.3290.3540 E. info@amarchitects.co.uk W. www.amarchitects.co.uk

| KEY - | MATERIALS: |
|-------|------------|
|       |            |

- 01 BRICKWORK
- 02 PAINTED RENDER
- 03 SLATE TILE
- 04 PAINTED TIMBER SASH WINDOW
- 05 PAINTED TIMBER WINDOW
- 06 PAINTED TIMBER DOOR
- 07 ROOF LANTERN
- 08 CAST IRON PIPE
- 09 BLACK UPVC PIPE

Project 12 Holly Mount, NW3 6SG Project No Scale 1:50 @ A3 220 Client