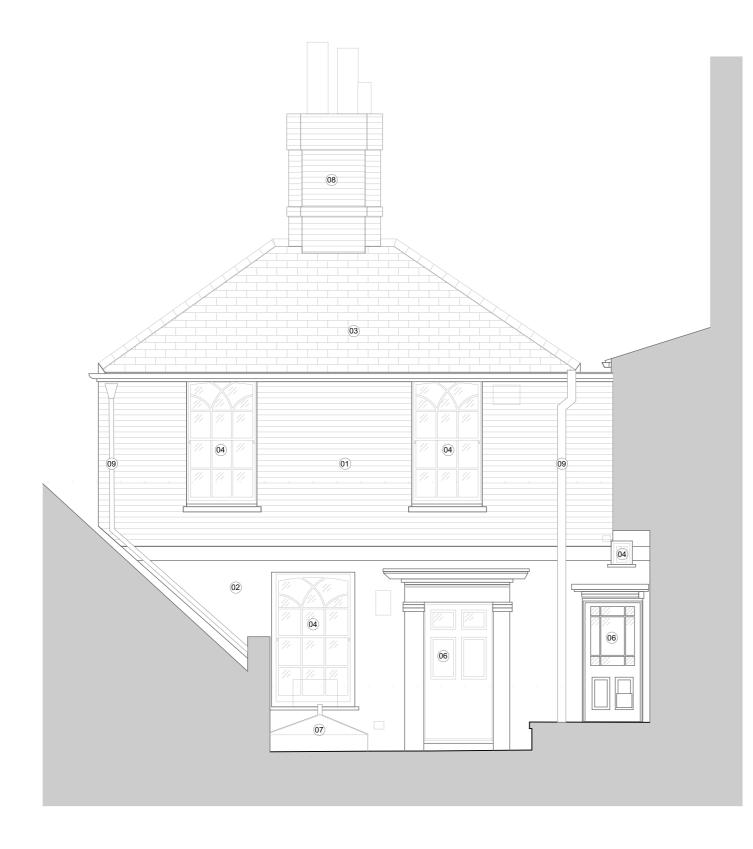

 $\bigotimes$ 

10m

SOUTHEAST ELEVATION AS PROPOSED

| KEY - | MATERIALS: |
|-------|------------|
|       |            |

- 01 BRICKWORK
- 02 PAINTED RENDER
- 03 SLATE TILE
- 04 PAINTED TIMBER SASH WINDOW
- 05 PAINTED TIMBER WINDOW
- 06 PAINTED TIMBER DOOR
- 07 ROOF LANTERN
- 08 CAST IRON PIPE
- 09 BLACK UPVC PIPE