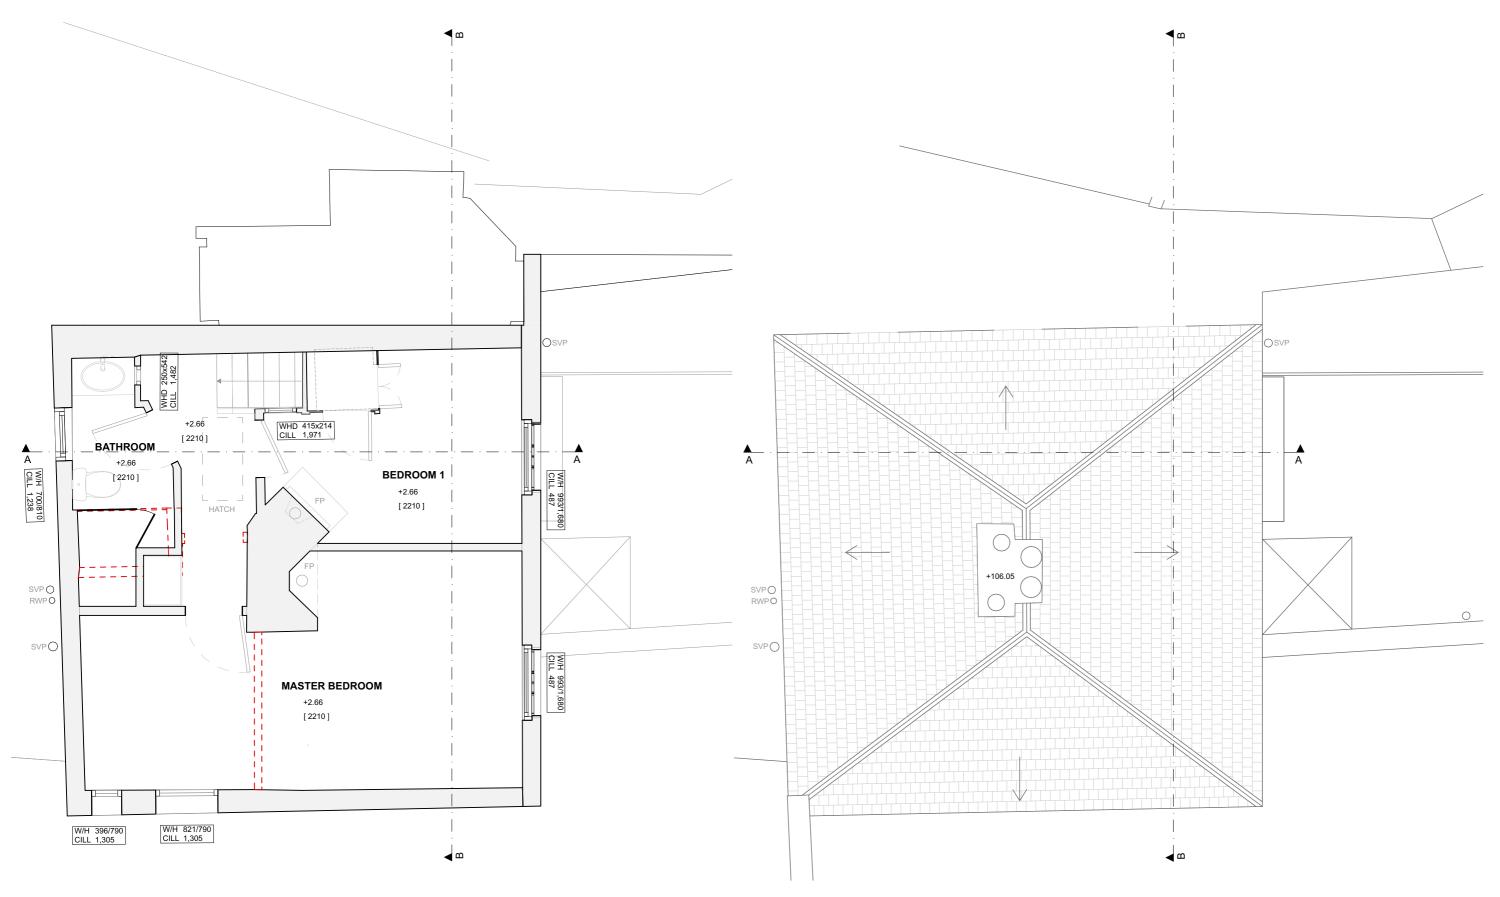

ROOF PLAN AS PROPOSED

Alexander Martin Architects

Unit 20 Carol St Workshops London NW1 0HT

T. +44.0.20.3290.3540 E. info@amarchitects.co.uk W. www.amarchitects.co.uk

FIRST FLOOR AS PROPOSED

 $\bigotimes$ 

10m

| Project               |           |
|-----------------------|-----------|
| 12 Holly Mount, NW3 6 | SSG       |
| Project No            | Scale     |
| 220                   | 1:50 @ A3 |
| Client                |           |
| M. Abrahamson & J. N  | IcMahon   |

| Drawing title                  |       |         |  |
|--------------------------------|-------|---------|--|
| FIRST FLOOR & ROOF AS PROPOSED |       |         |  |
| Status                         |       |         |  |
| PLANNING                       |       |         |  |
| Date                           | Drawn | Checked |  |
| 25/08/2023                     | AA    | AM      |  |
| Drawing No                     | Rev   |         |  |
| GA-101                         | А     |         |  |
|                                |       |         |  |