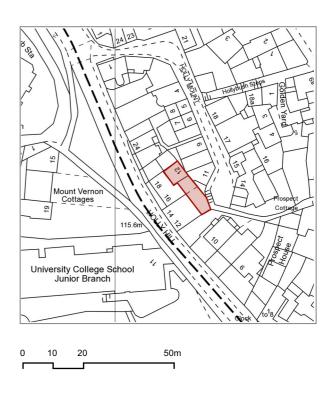

SCALE 1:1250 @ A3

25m 0 10

**BLOCK PLAN AS EXISTING** SCALE 1:500 @A3

> Alexander Martin Architects

Unit 20 Carol St Workshops London NW1 0HT

T. +44.0.20.3290.3540 E. info@amarchitects.co.uk W. www.amarchitects.co.uk

Project 12 Holly Mount, NW3 6SG Project No 220 Client M. Abrahamson & J. McMahon

| Drawing title<br>SITE LOCATION PLAN / BLOCK PLAN<br>Status |     |    |          |       |         |
|------------------------------------------------------------|-----|----|----------|-------|---------|
|                                                            |     |    | PLANNING |       |         |
|                                                            |     |    | Date     | Drawn | Checked |
| 23/02/2023                                                 | AA  | AM |          |       |         |
| Drawing No                                                 | Rev |    |          |       |         |
| EX-001                                                     |     |    |          |       |         |