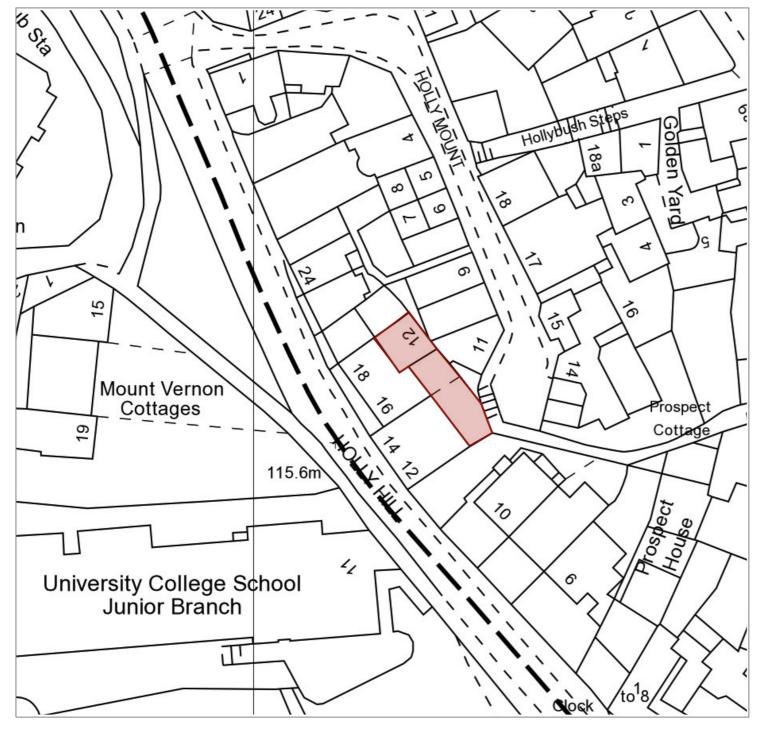

SCALE 1:1250 @ A3

25m 0 10

**BLOCK PLAN AS EXISTING** SCALE 1:500 @A3

> Alexander Martin Architects

Unit 20 Carol St Workshops London NW1 0HT

T. +44.0.20.3290.3540 E. info@amarchitects.co.uk W. www.amarchitects.co.uk

Project 12 Holly Mount, NW3 6SG Project No 220 Client M. Abrahamson & J. McMahon

| Drawing title<br>SITE LOCATION PLAN / BLOCK PLAN<br>Status |     |    |          |       |         |
|------------------------------------------------------------|-----|----|----------|-------|---------|
|                                                            |     |    | PLANNING |       |         |
|                                                            |     |    | Date     | Drawn | Checked |
| 23/02/2023                                                 | AA  | AM |          |       |         |
| Drawing No                                                 | Rev |    |          |       |         |
| EX-001                                                     |     |    |          |       |         |