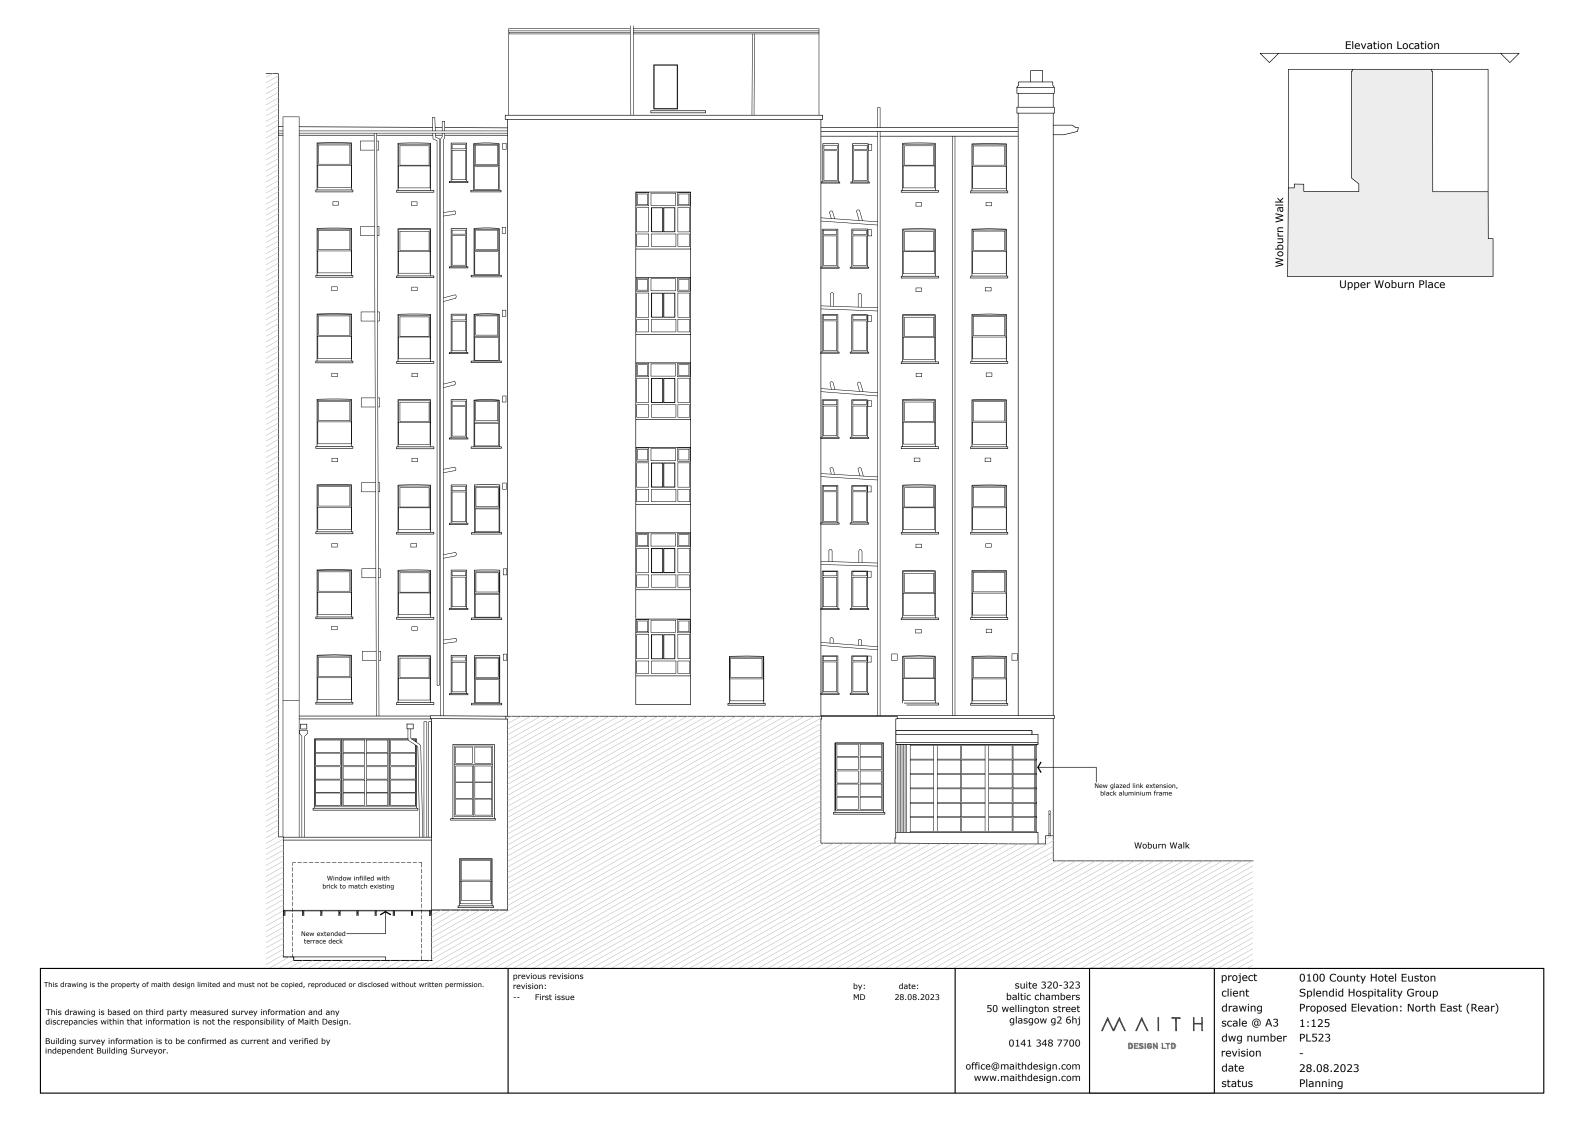

This drawing is the property of maith design limited and must not be copied, reproduced or disclosed without written permission

This drawing is based on third party measured survey information and any

Building survey information is to be confirmed as current and verified by independent Building Surveyor.

by: MD 28.08.2023

baltic chambers 50 wellington street glasgow g2 6hj

0141 348 7700

office@maithdesign.com www.maithdesign.com  $M \land I \land H$ 

DESIGN LTD

Splendid Hospitality Group

Proposed Elevation: South West (Front) drawing

scale @ A3 1:125 dwg number PL520 revision

date 28.08.2023 status Planning

This drawing is the property of maith design limited and must not be copied, reproduced or disclosed without written permission.

This drawing is based on third party measured survey information and any discrepancies within that information is not the responsibility of Maith Design.

Building survey information is to be confirmed as current and verified by independent Building Surveyor.