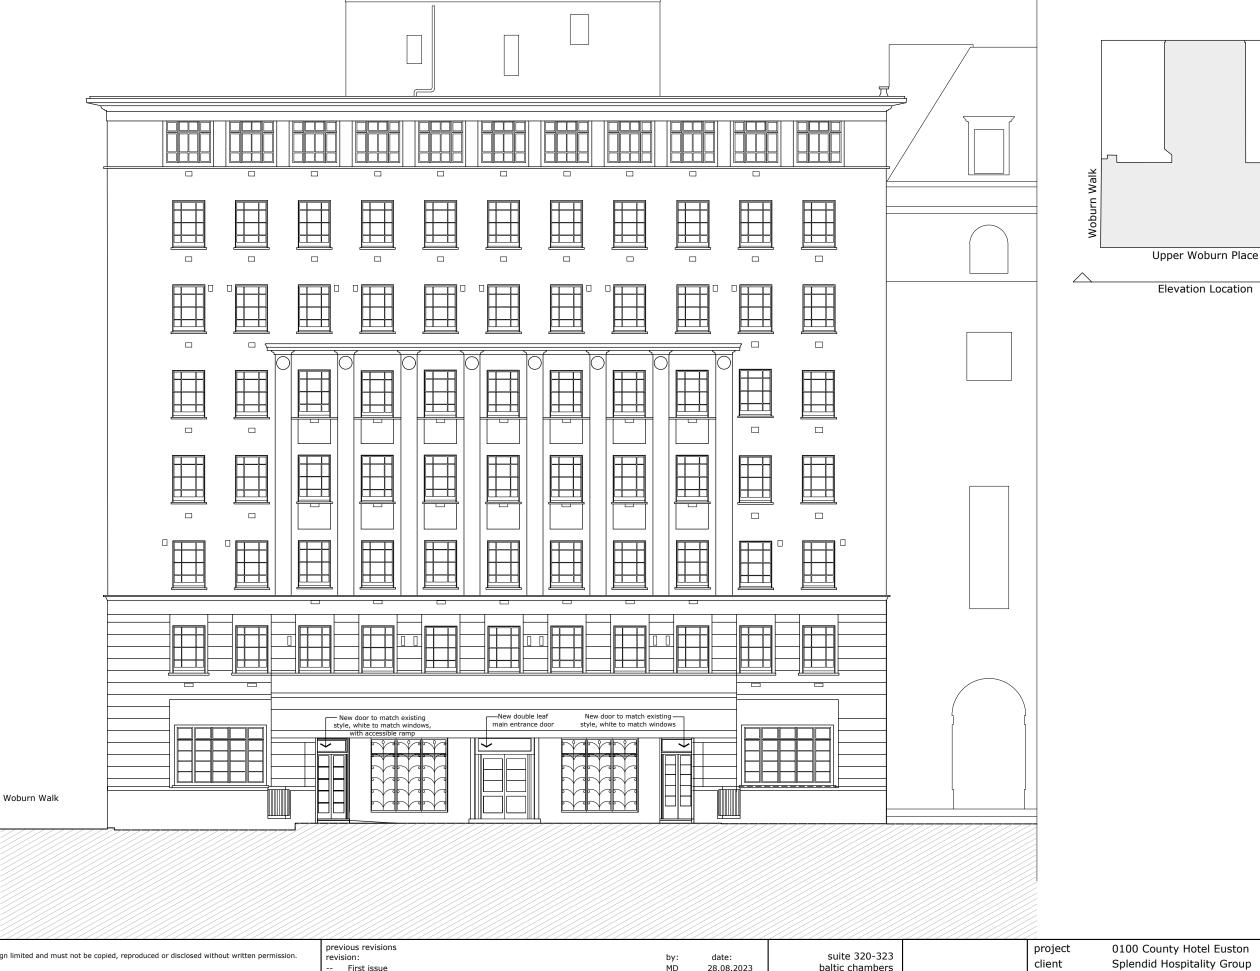

by: MD 28.08.2023

baltic chambers 50 wellington street glasgow g2 6hj

0141 348 7700

office@maithdesign.com www.maithdesign.com  $M \land I \land H$ 

DESIGN LTD

Splendid Hospitality Group

Proposed Elevation: South West (Front) drawing

scale @ A3 1:125 dwg number PL520 revision

date 28.08.2023 status Planning

This drawing is the property of maith design limited and must not be copied, reproduced or disclosed without written permission.