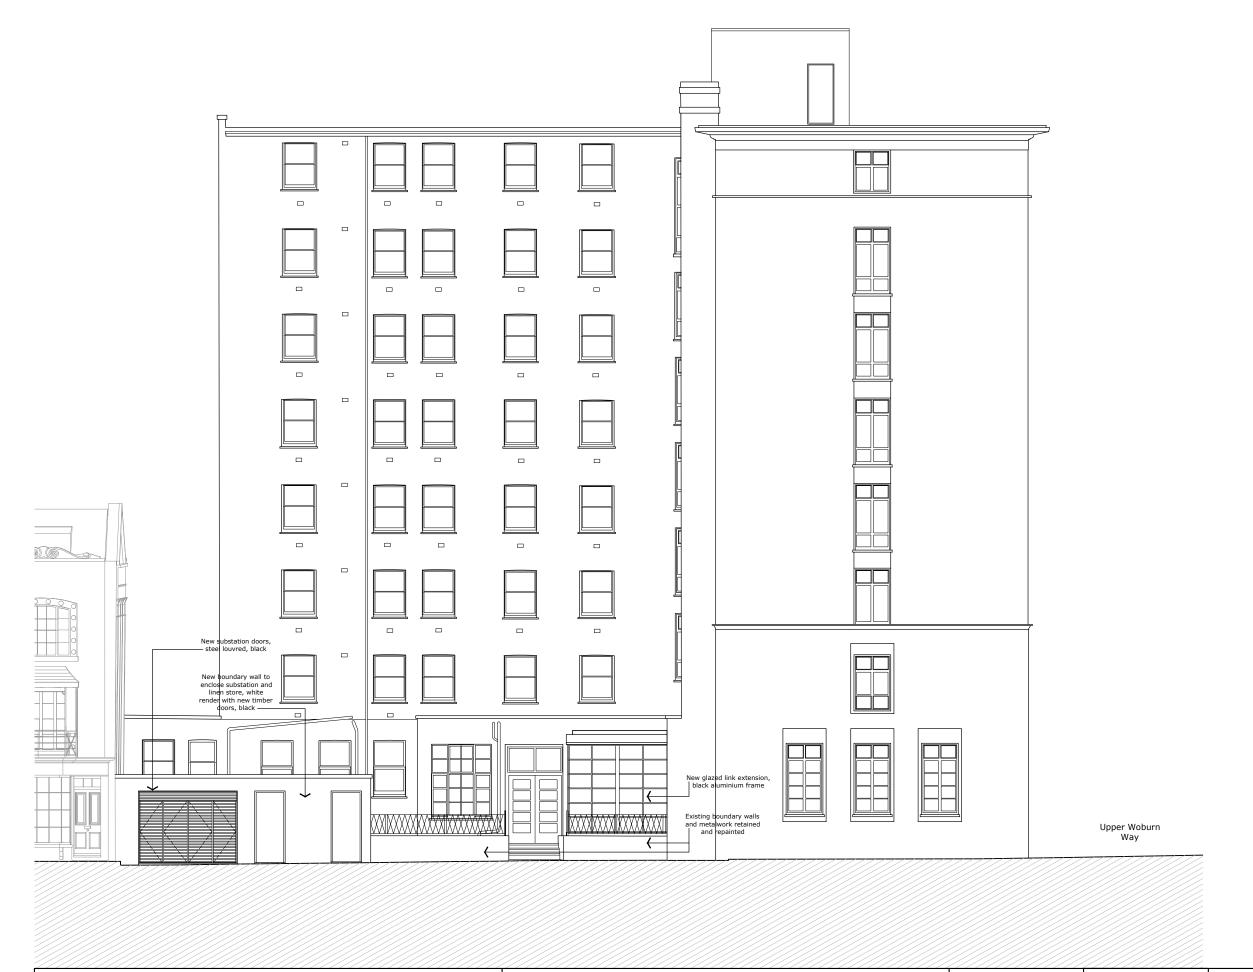

project 0100 County Hotel Euston client Splendid Hospitality Group

drawing Proposed Elevation: North West (Side)

scale @ A3 1:125 dwg number PL521 revision -

date 28.08.2023 status Planning

Do not scale from this drawing. If in doubt, ask. This drawing is the property of maith design limited and must not be copied, reproduced or disclosed without written permission.

This drawing is based on third party measured survey information and any discrepancies within that information is not the responsibility of Maith Design.

Building survey information is to be confirmed as current and verified by independent Building Surveyor.