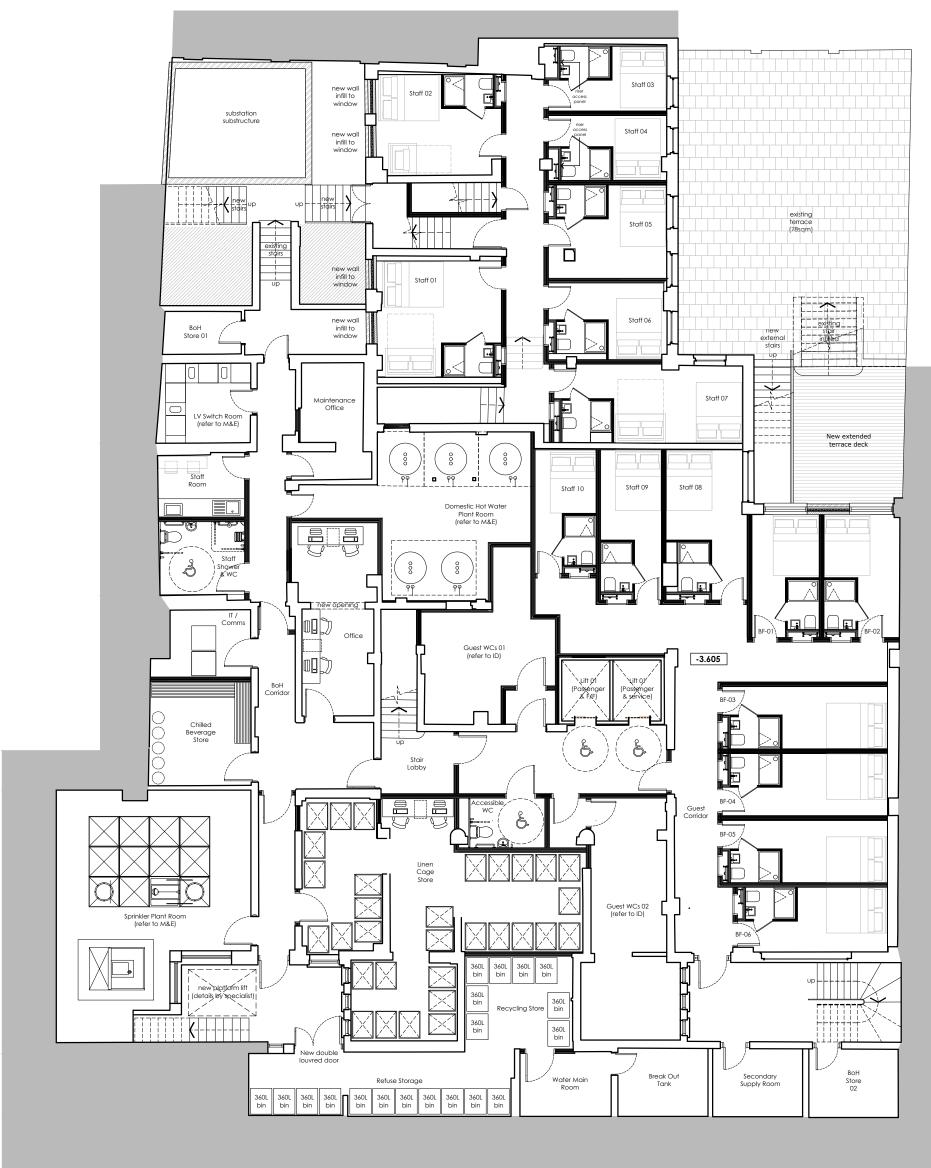

previous revisions revision: -- First Issue

date: 28.08.2023

by: MD suite 320-323 baltic chambers 50 wellington street glasgow g2 6hj

0141 348 7700

office@maithdesign.com www.maithdesign.com M ∧ I T H sca

DESIGN LTD

project 0100 County Hotel Euston
client Spendid Hospitality Group
drawing Proposed Plan Basement Floor

drawing Proposed Plan B scale @ A3 1:125 dwg number PL540

revision date 28.08.2023
status Planning

Do not scale from this drawing. If in doubt, ask. This drawing is the property of maith design limited and must not be copied, reproduced or disclosed without written permission.

This drawing is based on third party measured survey information and any discrepancies within that information is not the responsibility of Maith Design.