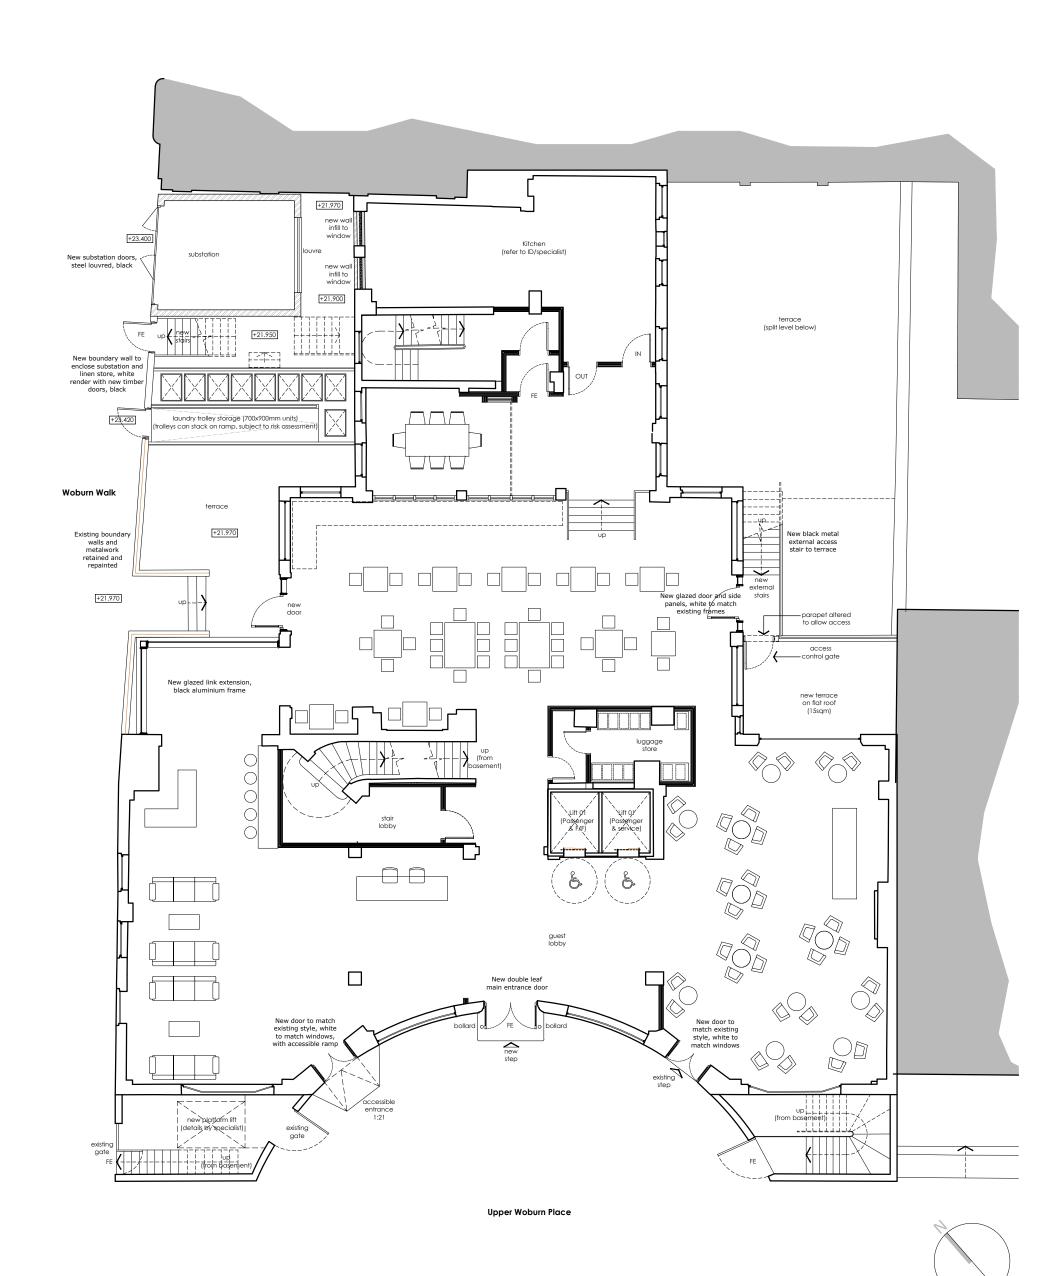

Building survey information is to be confirmed as current and verified by independent Building Surveyor.

previous revisions revision: -- First Issue

by: date: MD 28.08.2023 suite 320-323 baltic chambers 50 wellington street glasgow g2 6hj

0141 348 7700

office@maithdesign.com www.maithdesign.com  $M \wedge I \wedge I \wedge H$ 

DESIGN LTD

project 0100 County Hotel Euston client Spendid Hospitality Group drawing Proposed Plan Ground Floor scale @ A3 1:125

dwg number PL541
revision date 28.08.2023
status Planning