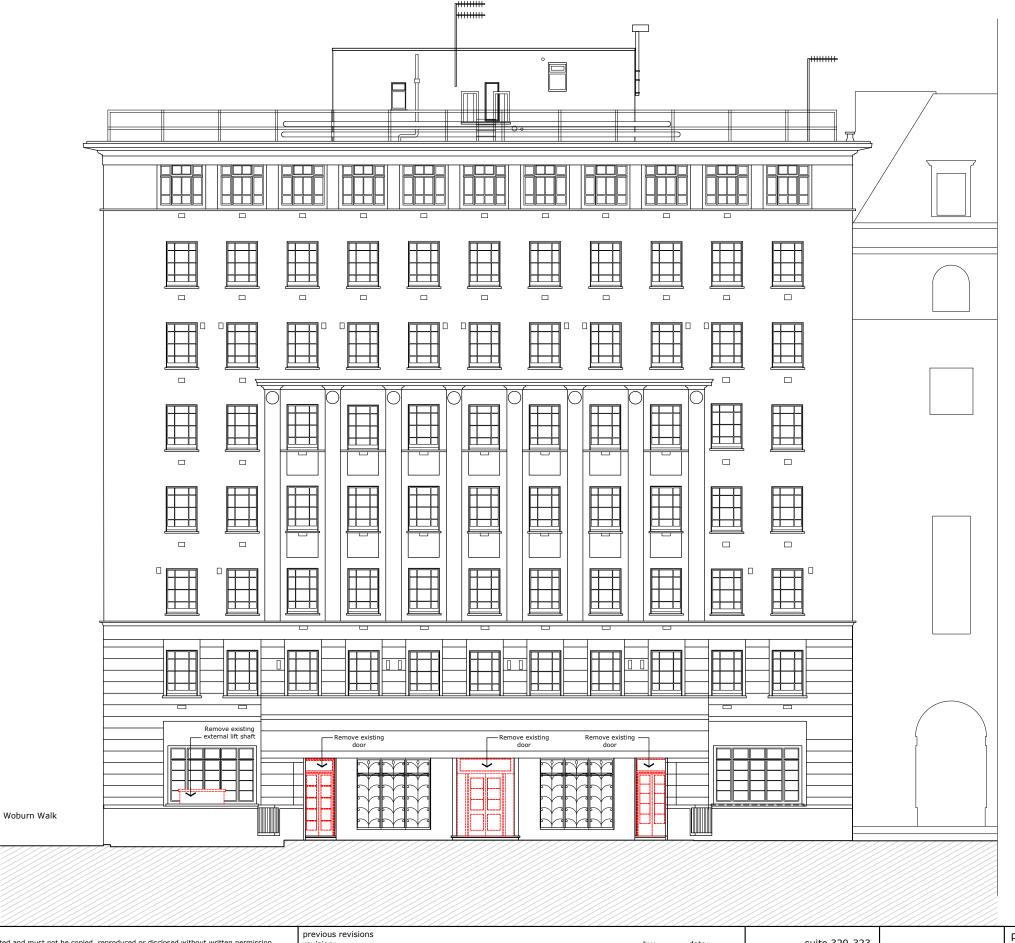

This drawing is the property of maith design limited and must not be copied, reproduced or disclosed without written permission.

This drawing is based on third party measured survey information and any discrepancies within that information is not the responsibility of Maith Design.

Building survey information is to be confirmed as current and verified by independent Building Surveyor.

revision:
-- First issue

/: date: D 28.08.2023 suite 320-323 baltic chambers 50 wellington street glasgow g2 6hj

0141 348 7700

office@maithdesign.com www.maithdesign.com  $M \wedge I \wedge I \wedge H$ 

DESIGN LTD

project 0100 County Hotel Euston client Splendid Hospitality Group

drawing Downtakings Elevation: South West (Front)

scale @ A3 1:125 dwg number PL510 revision -

date 28.08.2023 status Planning