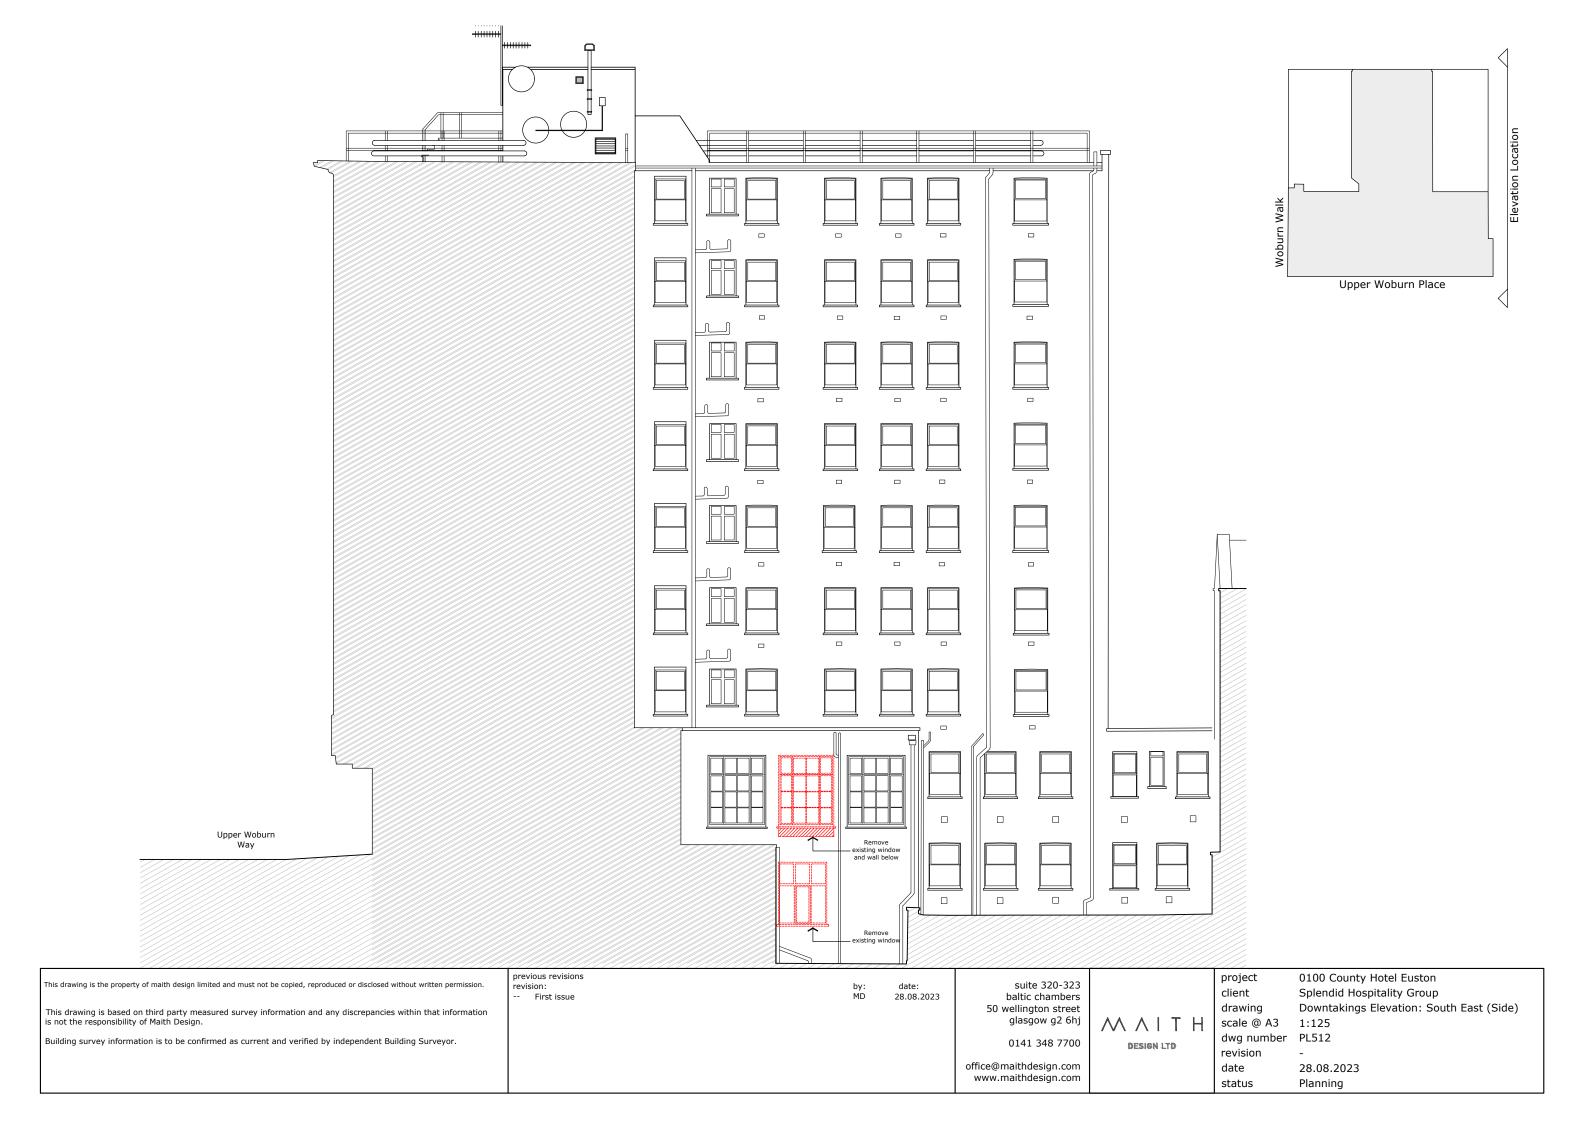

ng is the property of maith design limited and must not be copied, reproduced or disclosed without written permission.

This drawing is based on third party measured survey information and any discrepancies within that information is not the responsibility of Maith Design.

Building survey information is to be confirmed as current and verified by independent Building Surveyor.

revision:
-- First issue

/: date: D 28.08.2023 suite 320-323 baltic chambers 50 wellington street glasgow g2 6hj

0141 348 7700

office@maithdesign.com www.maithdesign.com  $M \wedge I \wedge I \wedge H$ 

DESIGN LTD

project 0100 County Hotel Euston client Splendid Hospitality Group

drawing Downtakings Elevation: South West (Front)

scale @ A3 1:125 dwg number PL510 revision -

date 28.08.2023 status Planning