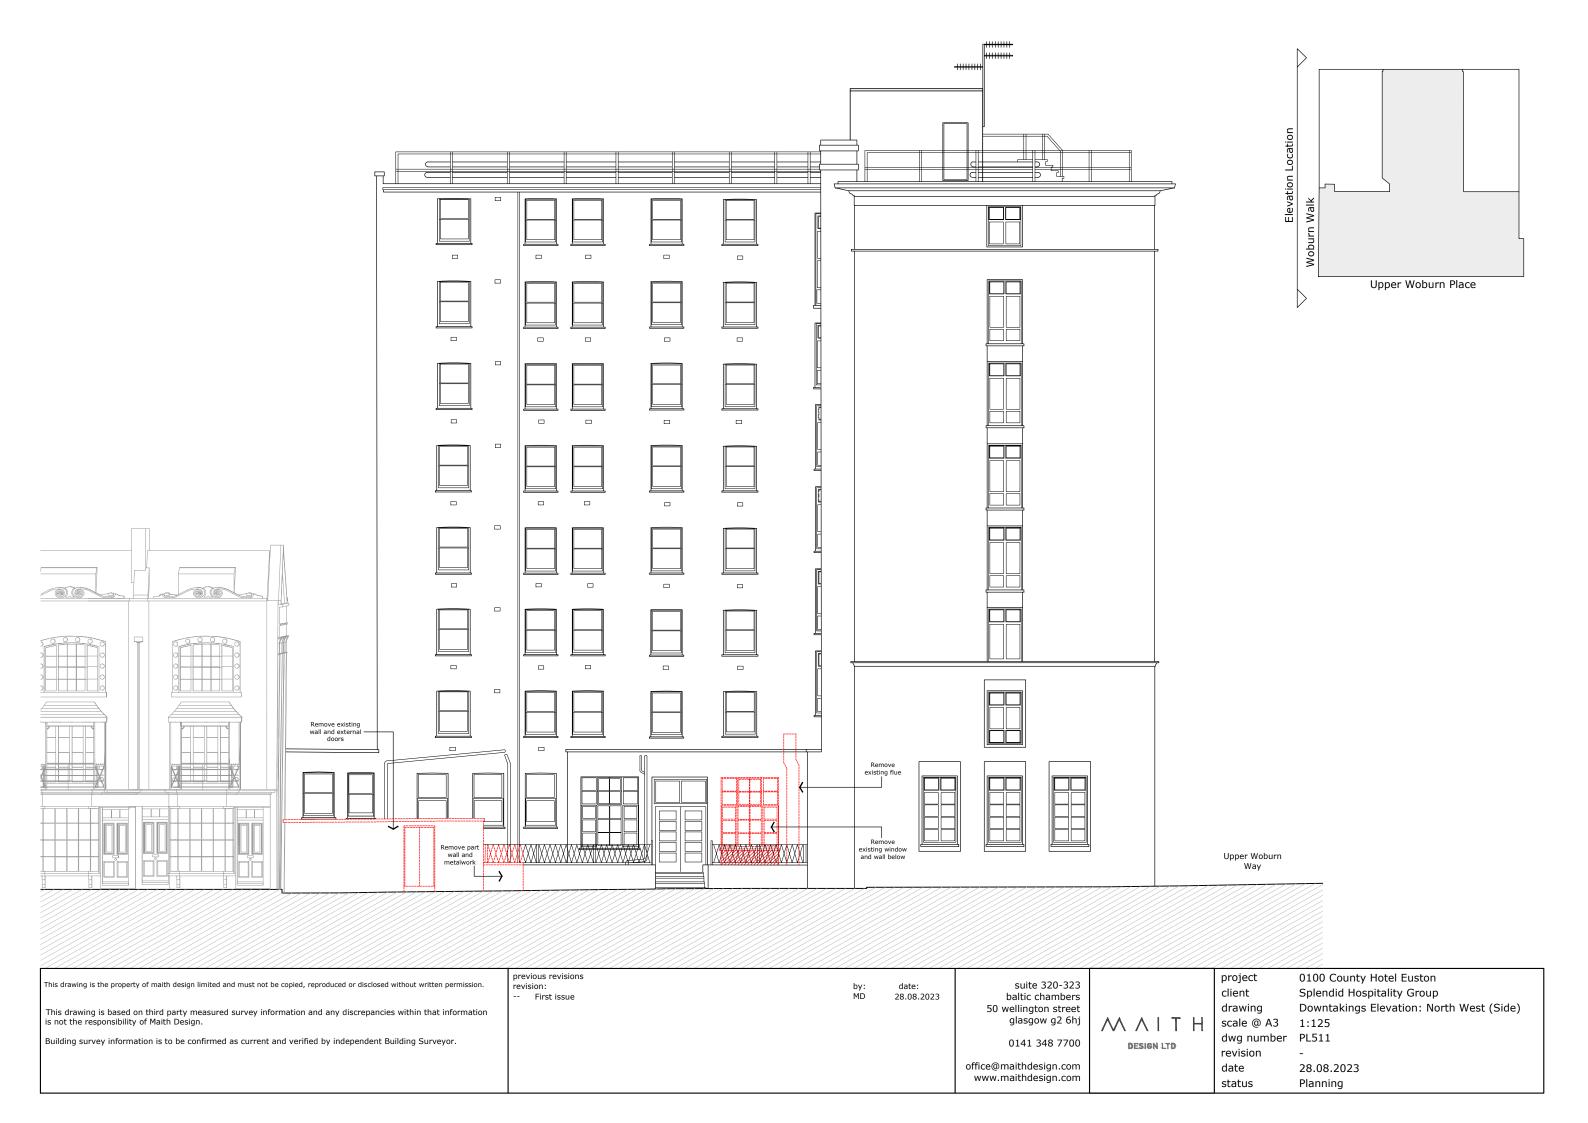

wing is the property of maith design limited and must not be copied, reproduced or disclosed without written permission.

This drawing is based on third party measured survey information and any discrepancies within that information is not the responsibility of Maith Design.

Building survey information is to be confirmed as current and verified by independent Building Surveyor.

revision:
-- First issue

/: date: D 28.08.2023 suite 320-323 baltic chambers 50 wellington street glasgow g2 6hj

0141 348 7700

office@maithdesign.com www.maithdesign.com  $M \wedge I \wedge I \wedge H$ 

DESIGN LTD

project 0100 County Hotel Euston client Splendid Hospitality Group

drawing Downtakings Elevation: South West (Front)

scale @ A3 1:125 dwg number PL510 revision -

date 28.08.2023 status Planning