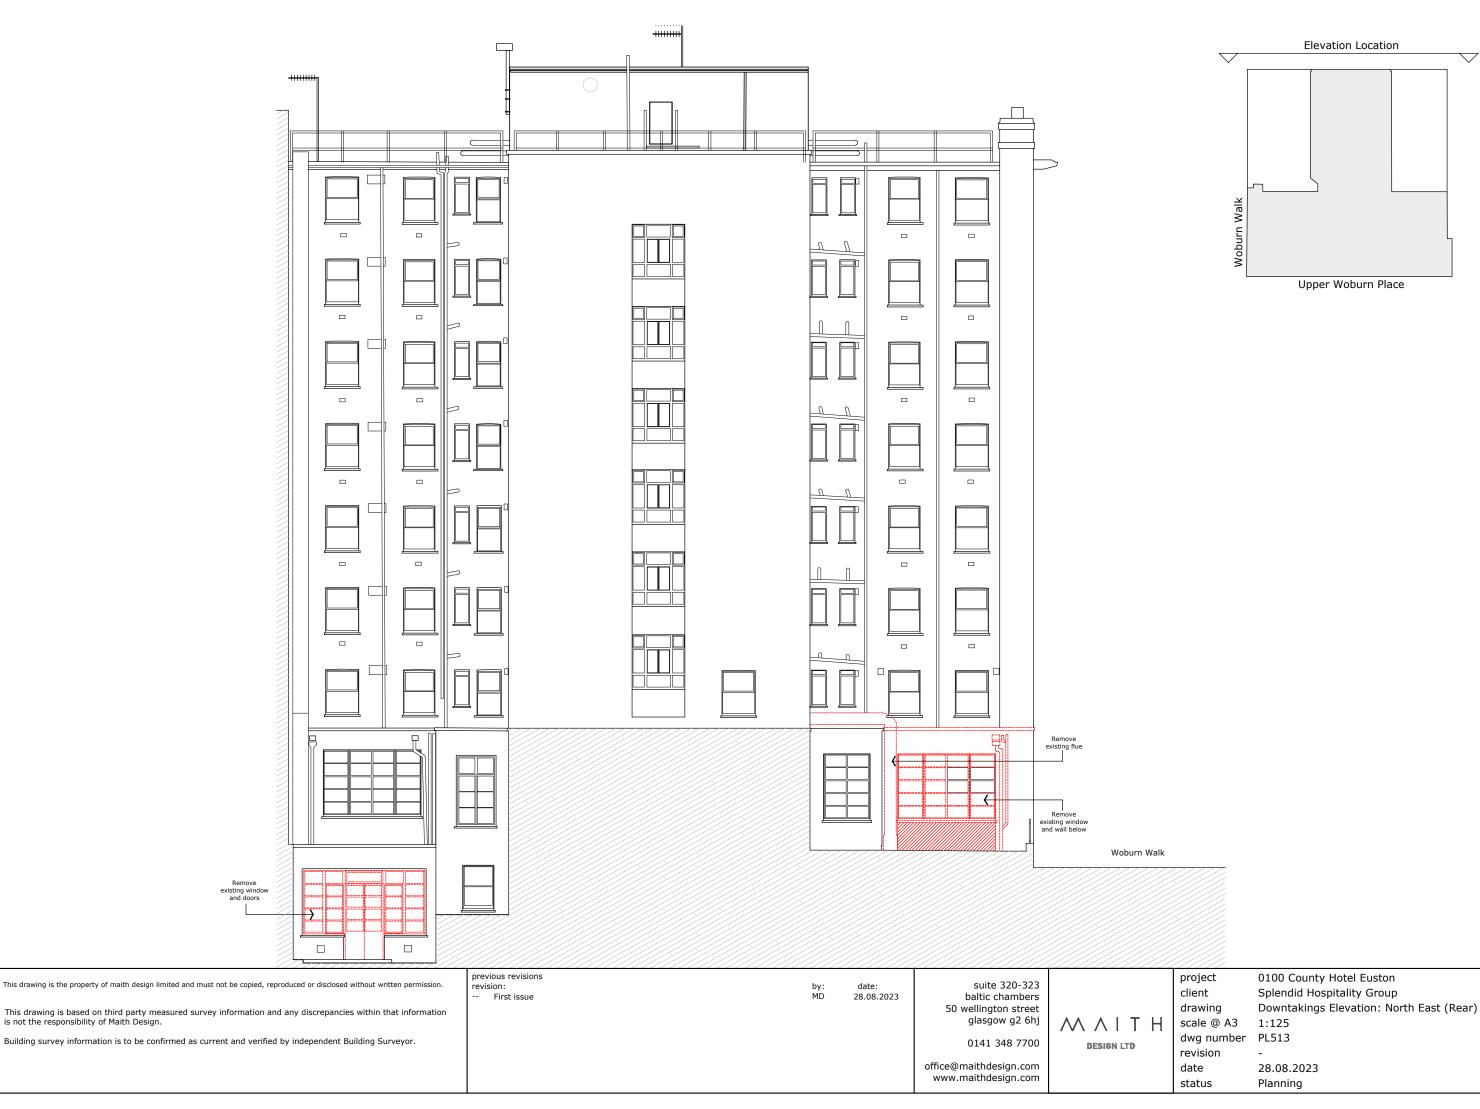

0141 348 7700

office@maithdesign.com www.maithdesign.com  $M \wedge I \wedge I \wedge H$ 

DESIGN LTD

project 0100 County Hotel Euston client Splendid Hospitality Group

drawing Downtakings Elevation: South West (Front)

scale @ A3 1:125 dwg number PL510 revision -

date 28.08.2023 status Planning