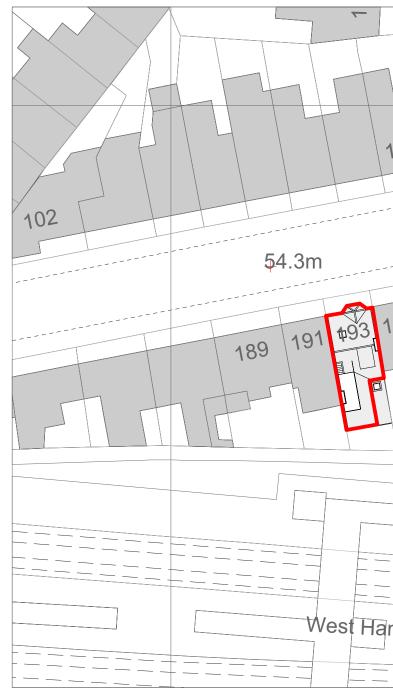

## Approved Block Plan Site boundary outlined in red

**Proposed Block Plan** Site boundary outlined in red