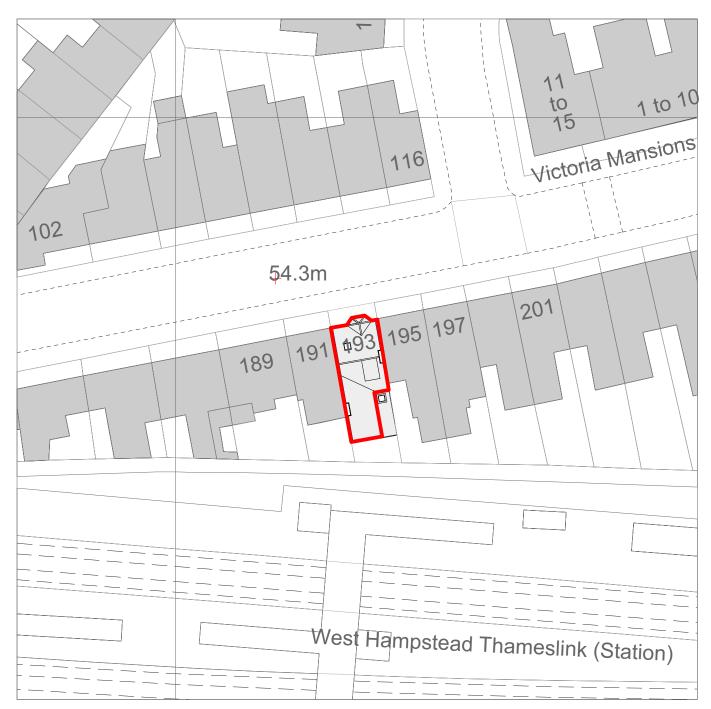

## Approved Block Plan Site boundary outlined in red

**Proposed Block Plan** Site boundary outlined in red