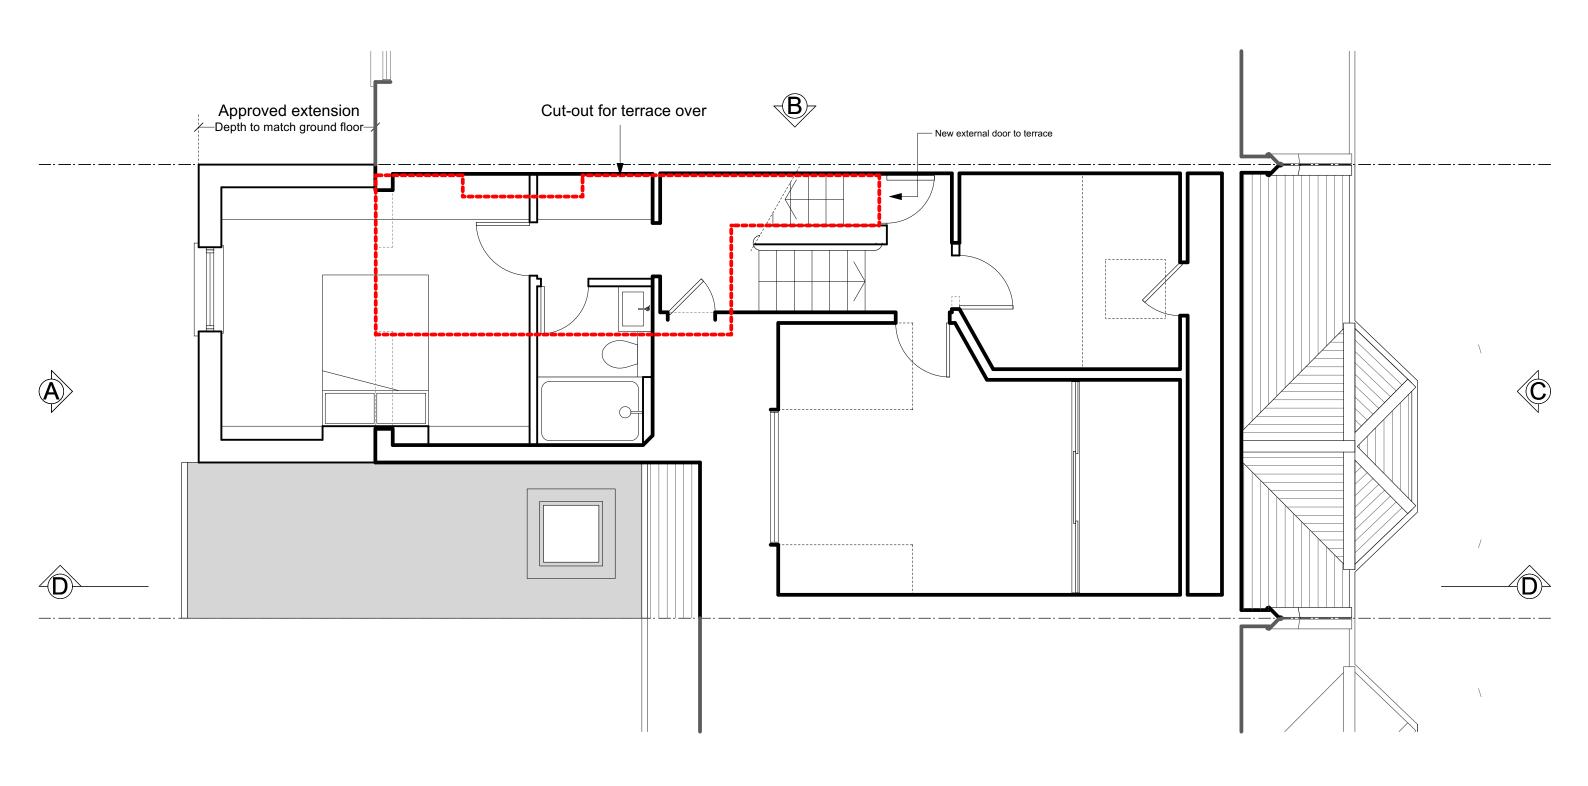

| NOTES Scale                                                                                                                                                                                                                             | 1m 2m                            | 3m 4m 5n | REVISIONS | Job name 193 Sumatra Road NW6 1PF |                                     |
|-----------------------------------------------------------------------------------------------------------------------------------------------------------------------------------------------------------------------------------------|----------------------------------|----------|-----------|-----------------------------------|-------------------------------------|
| This drawing was prepared for the purposes indicated below and is to be read as preliminary unless otherwise stated.  versions of this drawing. Contractors confirm dimensions and details of exists.                                   | sting structure required for the |          |           | Drawing title Proposed Loft Plan  | SPACE 120                           |
| <b>Copyright:</b> This drawing is copyright of Space 120 Architects and is setting out of their works prior to maki issued on the terms that it will not be reproduced or copied in whole setting-out the works.                        |                                  | Ņ        |           | Drawing Number 2069 PT03 Rev /    | architects                          |
| or any part nor will any information be furnished from it without their consent. Space 120 Architects accepts no liability for the omissions from or discrepancies in approximation.                                                    | pearance of the drawings         | <b>A</b> |           | Date of issue 24.08.23            | 120 Winchester Road<br>Highams Park |
| unauthorised use of drawings and should be notified of drawings arising from transfer in electronic form developed from this source.                                                                                                    | erification of the Architects    |          |           | Scale 1:50@A3                     | London E4 9JP<br>07745 895 216      |
| Scaling: This drawing is representative of the building or site and the intentions and ensure that all informat intended works. Contractors should refer to the figured dimensions and should not rely on printed scales in PDF format. | if the drawing has been issued   | <b>A</b> |           | Purpose of issue Preliminary      | space120@live.com                   |