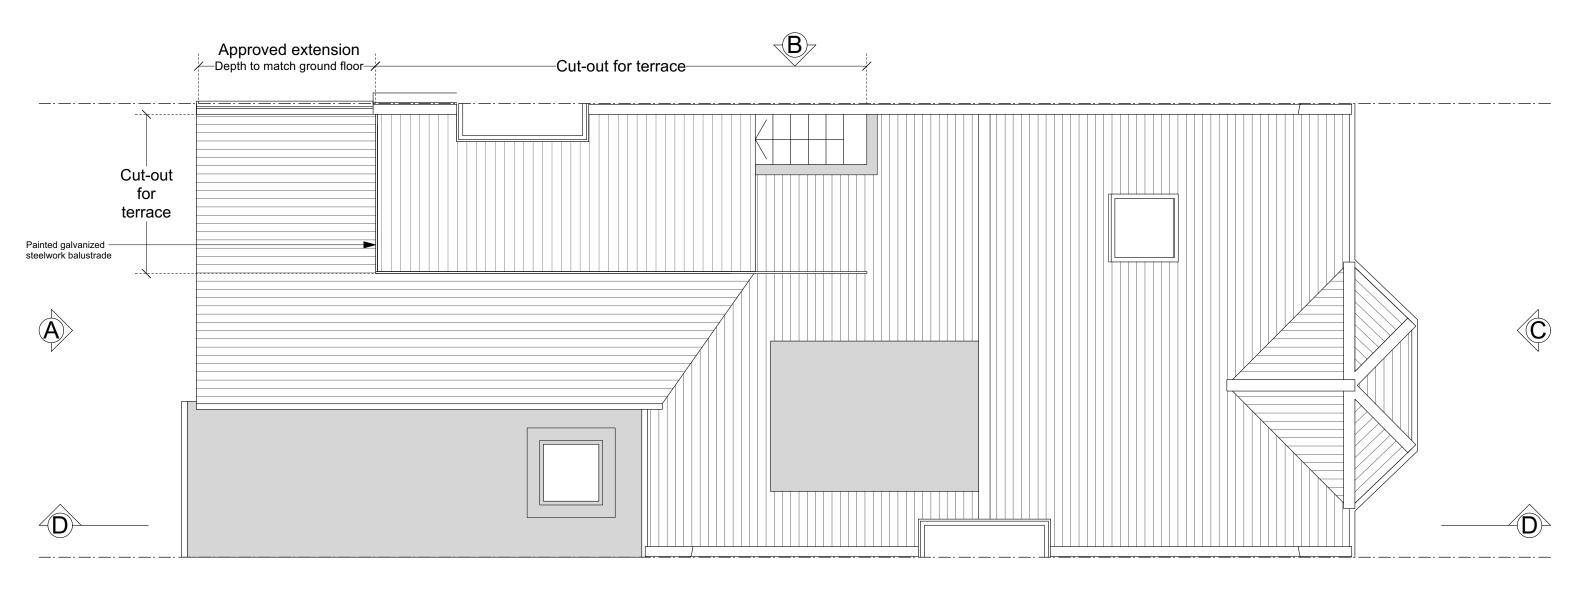

| NOTES                                                                                                                                                                                                                                                                                  | Scale 1m 2m                                                          | 3m 4m 5r | REVISIONS                        | Job name 193 Sumatra Road NW6 1PF |                                     |
|----------------------------------------------------------------------------------------------------------------------------------------------------------------------------------------------------------------------------------------------------------------------------------------|----------------------------------------------------------------------|----------|----------------------------------|-----------------------------------|-------------------------------------|
| This drawing was prepared for the purposes indicated below and is to be read as preliminary unless otherwise stated.  Copyright: This drawing is copyright of Space 120 Architects and is issued on the terms that it will not be reproduced or copied in whole setting-out the works. | Ņ                                                                    |          | Drawing title Proposed Roof Plan | SPACE 120                         |                                     |
|                                                                                                                                                                                                                                                                                        |                                                                      |          | Drawing Number 2069 PT04 Rev /   | architects                        |                                     |
| consent. Space 120 Architects accepts no liability for the                                                                                                                                                                                                                             |                                                                      | <b>→</b> |                                  | Date of issue 24.08.23            | 120 Winchester Road<br>Highams Park |
| developed from this source.                                                                                                                                                                                                                                                            |                                                                      |          |                                  | Scale 1:50@A3                     | London E4 9JP<br>07745 895 216      |
| intended works. Contractors should refer to the figured dimensions and should not scale off any part of printed or electronically issued                                                                                                                                               | and should not rely on printed scales if the drawing has been issued |          |                                  | Purpose of issue Preliminary      | space120@live.com                   |