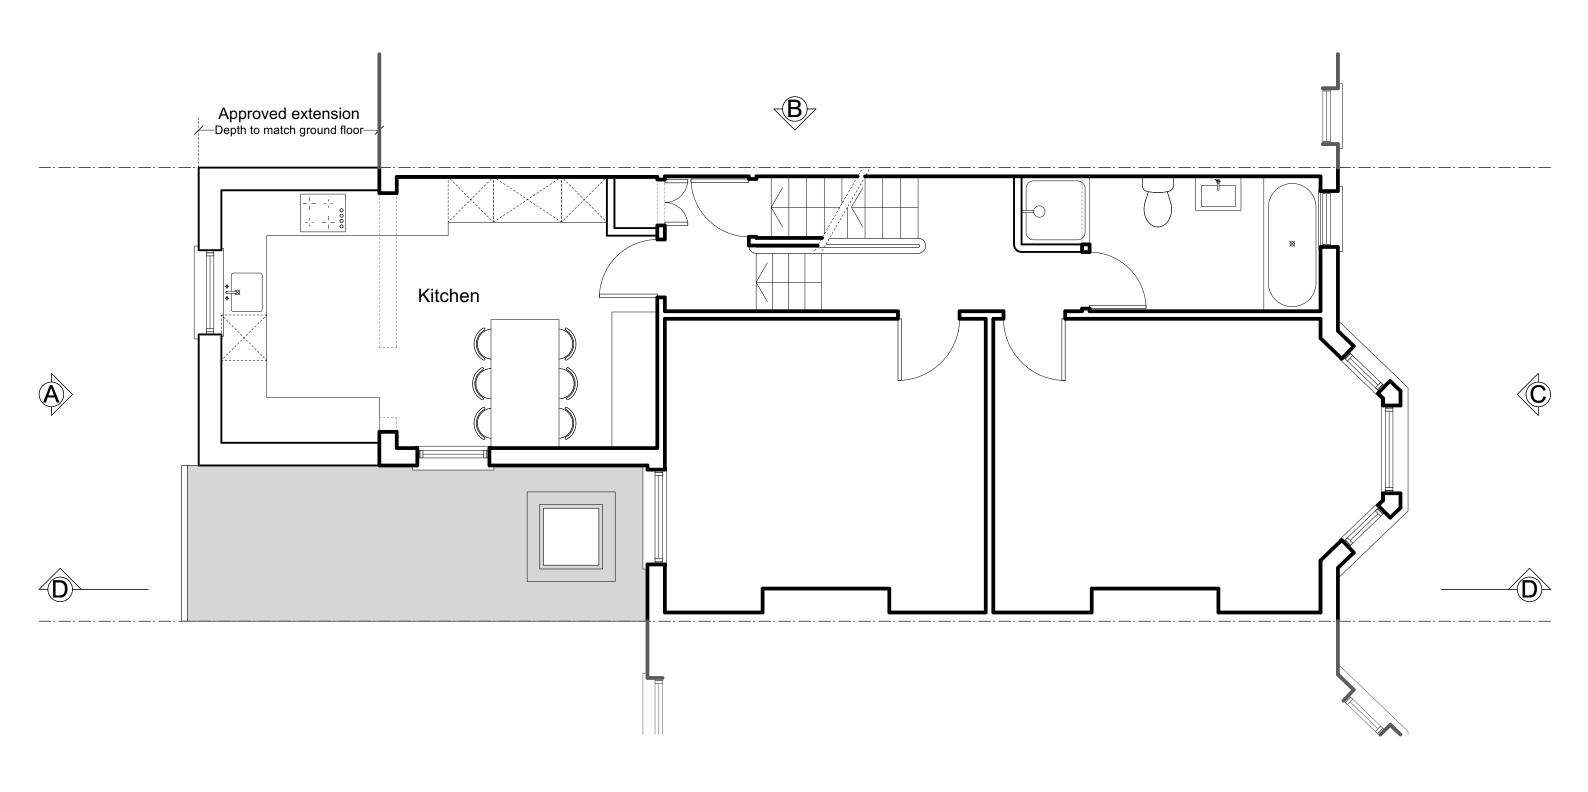

| NOTES Scale Scale                                                                                                                                                                                                                                                        | 3m 4m 5m       | REVISIONS | Job name 193 Sumatra Road NW6 1PF       |                                     |
|--------------------------------------------------------------------------------------------------------------------------------------------------------------------------------------------------------------------------------------------------------------------------|----------------|-----------|-----------------------------------------|-------------------------------------|
| This drawing was prepared for the purposes indicated below and is to be read as preliminary unless otherwise stated.  versions of this drawing. Contractors should carry out site surveys to confirm dimensions and details of existing structure required for the       |                |           | Drawing title Proposed First Floor Plan | SPACE 120                           |
| Copyright: This drawing is copyright of Space 120 Architects and is setting out of their works prior to making shop drawings or otherwise issued on the terms that it will not be reproduced or copied in whole setting-out the works.                                   | N <sub>A</sub> |           | Drawing Number 2069 PT02 Rev /          | architects                          |
| or any part nor will any information be furnished from it without their consent. Space 120 Architects accepts no liability for the unauthorised use of drawings and should be notified of drawings arising from transfer in electronic format. Contractors must refer to |                |           | Date of issue 24.08.23                  | 120 Winchester Road<br>Highams Park |
| developed from this source.  Scaling: This drawing is representative of the building or site and the intentions and ensure that all information contained for use is current                                                                                             |                |           | Scale 1:50@A3                           | London E4 9JP<br>07745 895 216      |
| intended works. Contractors should refer to the figured dimensions and should not scale off any part of printed or electronically issued in PDF format.                                                                                                                  |                |           | Purpose of issue Preliminary            | space120@live.com                   |