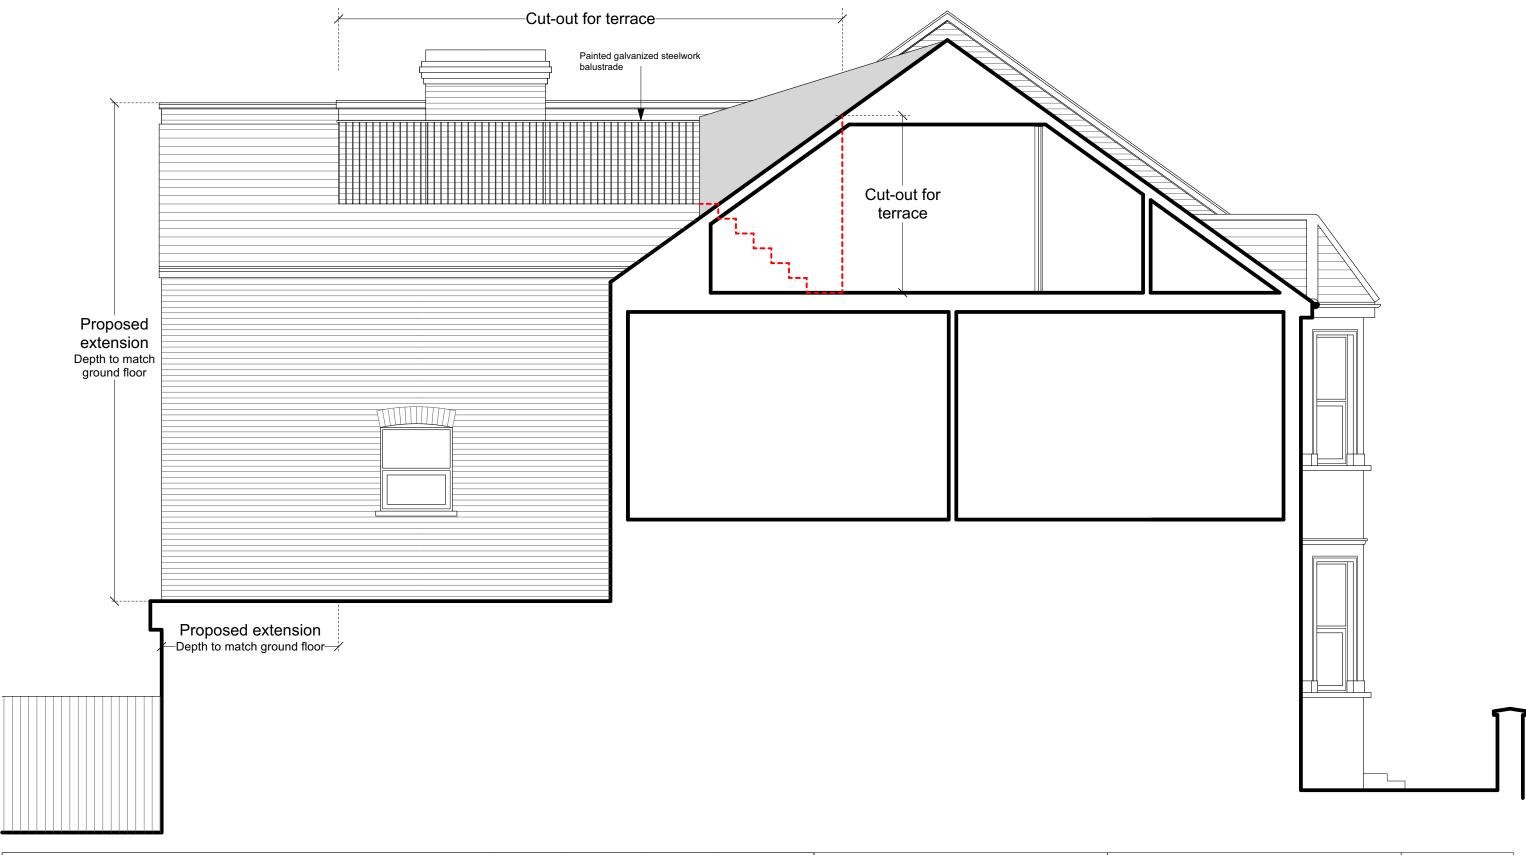

PLANNING OFFICERS MAY SCALE FROM THIS DRAWING BUT SHOULD NOTE THAT PDF FILES DO NOT ALWAYS PRINT ACCURATELY

| NOTES                                                                                                                                                                                                                                                             | Scale 1m, 2m,                                                                                                                                | 3m 4m                                             | <sup>5m</sup> REVISIONS        | Job name 193 Sumatra Road NW6 1PF        | 05405400                            |
|-------------------------------------------------------------------------------------------------------------------------------------------------------------------------------------------------------------------------------------------------------------------|----------------------------------------------------------------------------------------------------------------------------------------------|---------------------------------------------------|--------------------------------|------------------------------------------|-------------------------------------|
| This drawing was prepared for the purposes indicated below and is to be read as preliminary unless otherwise stated.                                                                                                                                              | versions of this drawing. Contractors should carry out site surveys to confirm dimensions and details of existing structure required for the |                                                   |                                | Drawing title Proposed Flank Elevation D | SPACE 120                           |
| Copyright: This drawing is copyright of Space 120 Architects and is issued on the terms that it will not be reproduced or copied in whole setting-out the works.                                                                                                  | Ņ                                                                                                                                            |                                                   | Drawing Number 2069 PT08 Rev / | architects                               |                                     |
| consent. Space 120 Architects accepts no liability for the                                                                                                                                                                                                        | oility for the omissions from or discrepancies in appearance of the drawings                                                                 | om or discrepancies in appearance of the drawings |                                | Date of issue 24.08.23                   | 120 Winchester Road<br>Highams Park |
| developed from this source.  Scaling: This drawing is representative of the building or site and the intentions and ensure that all information contained for use is current and should not scale off any part of printed or electronically issued in PDF format. | <b>→</b>                                                                                                                                     |                                                   | Scale 1:50@A3                  | London E4 9JP<br>07745 895 216           |                                     |
|                                                                                                                                                                                                                                                                   |                                                                                                                                              |                                                   | Purpose of issue Preliminary   | space120@live.com                        |                                     |