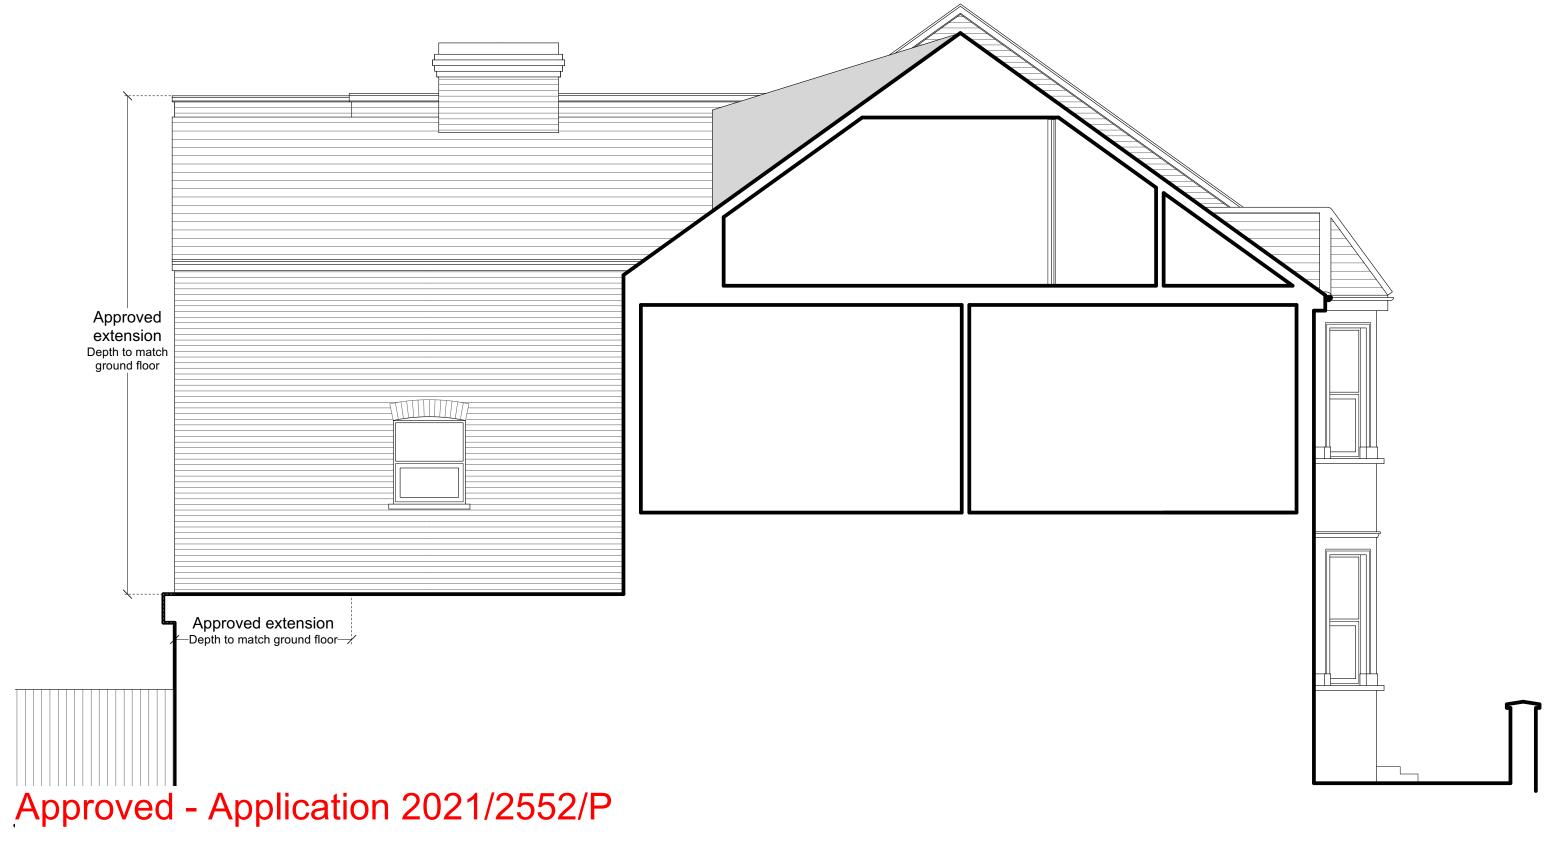

## 5m REVISIONS **NOTES** Scale \_\_\_\_ 193 Sumatra Road NW6 1PF Job name SPACE 120 versions of this drawing. Contractors should carry out site surveys to This drawing was prepared for the purposes indicated below and is Proposed Elevation D Drawing title confirm dimensions and details of existing structure required for the to be read as preliminary unless otherwise stated. architects Copyright: This drawing is copyright of Space 120 Architects and is setting out of their works prior to making shop drawings or otherwise Drawing Number 2069 P08 Rev issued on the terms that it will not be reproduced or copied in whole setting-out the works. or any part nor will any information be furnished from it without their consent. Space 120 Architects accepts no liability for the Electronic issue: Space 120 Architects accepts no responsibility for omissions from or discrepancies in appearance of the drawings 120 Winchester Road 14.06.23 Date of issue Highams Park unauthorised use of drawings and should be notified of drawings arising from transfer in electronic format. Contractors must refer to London E4 9JP developed from this source. the printed issue of this drawing for verification of the Architects 1:50@A3 07745 895 216 Scaling: This drawing is representative of the building or site and the intentions and ensure that all information contained for use is current space120@live.com