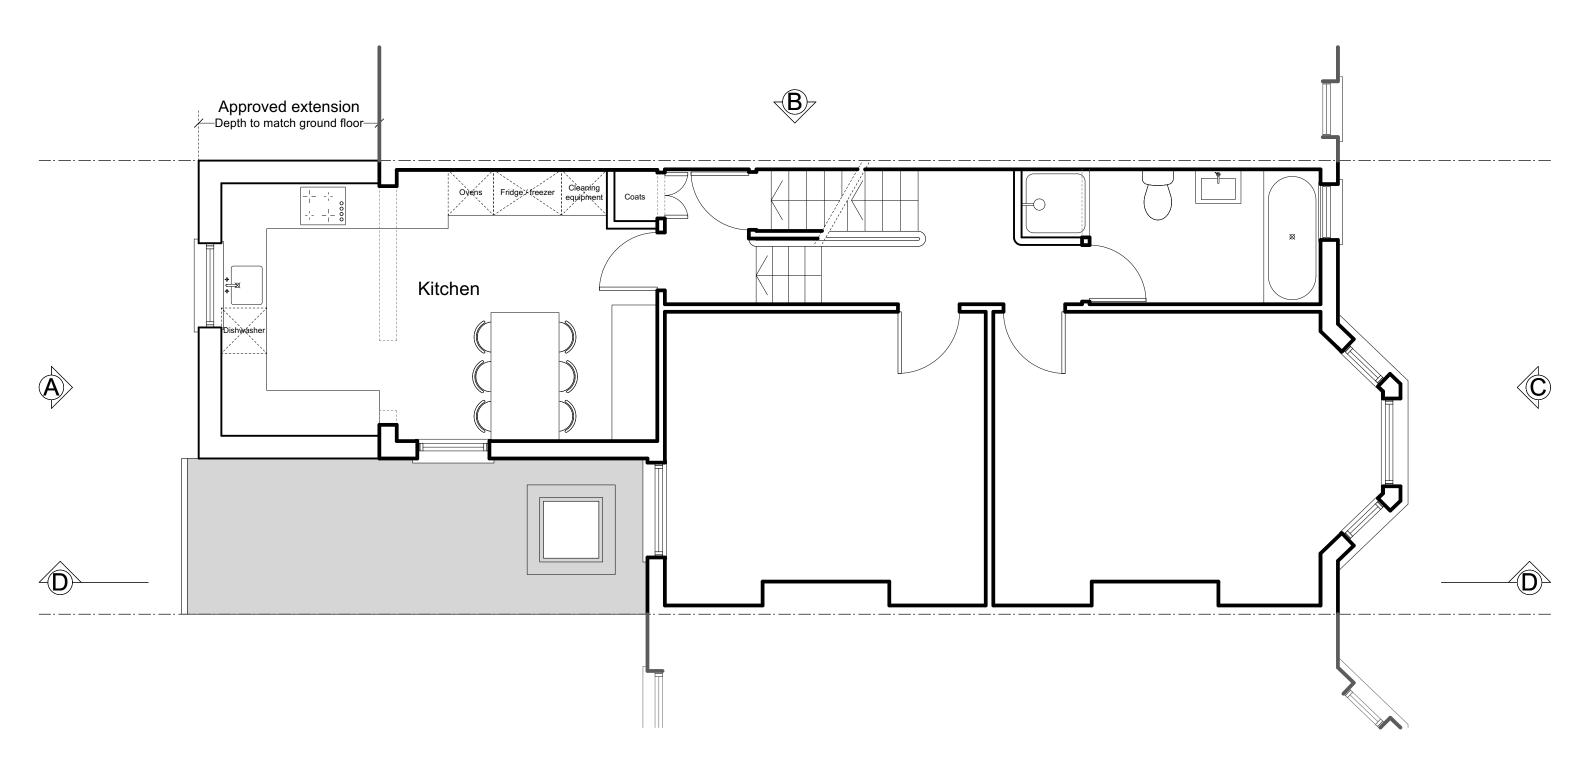

## Approved - Application 2021/2552/P

| NOTES                                                                                                                                                                                                             | Scale 1m 2m                                                                   | 3m 4m 5m | REVISIONS | Job name       | 193 Sumatra Road NW6 1PF  |                                                     |
|-------------------------------------------------------------------------------------------------------------------------------------------------------------------------------------------------------------------|-------------------------------------------------------------------------------|----------|-----------|----------------|---------------------------|-----------------------------------------------------|
| This drawing was prepared for the purposes indicated below and is to be read as preliminary unless otherwise stated.                                                                                              | confirm dimensions and details of existing structure required for the         |          |           | Drawing title  | Proposed First Floor Plan | SPACE 120                                           |
| Copyright: This drawing is copyright of Space 120 Architects and is setting out of their works prior to making shop drawings or otherwise setting-out the works.                                                  |                                                                               | Ņ        |           | Drawing Numb   | per 2069 P02 Rev /        | architects                                          |
| consent. Space 120 Architects accepts no liability for the                                                                                                                                                        | ability for the omissions from or discrepancies in appearance of the drawings |          |           | Date of issue  | 14.06.23                  | 120 Winchester Road<br>Highams Park                 |
| developed from this source.                                                                                                                                                                                       |                                                                               |          |           | Scale          | 1:50@A3                   | London E4 9JP<br>07745 895 216<br>space120@live.com |
| intended works. Contractors should refer to the building of site and the intended works. Contractors should refer to the figured dimensions and should not scale off any part of printed or electronically issued | and should not rely on printed scales if the drawing has been issued          |          |           | Purpose of iss | e Preliminary             |                                                     |