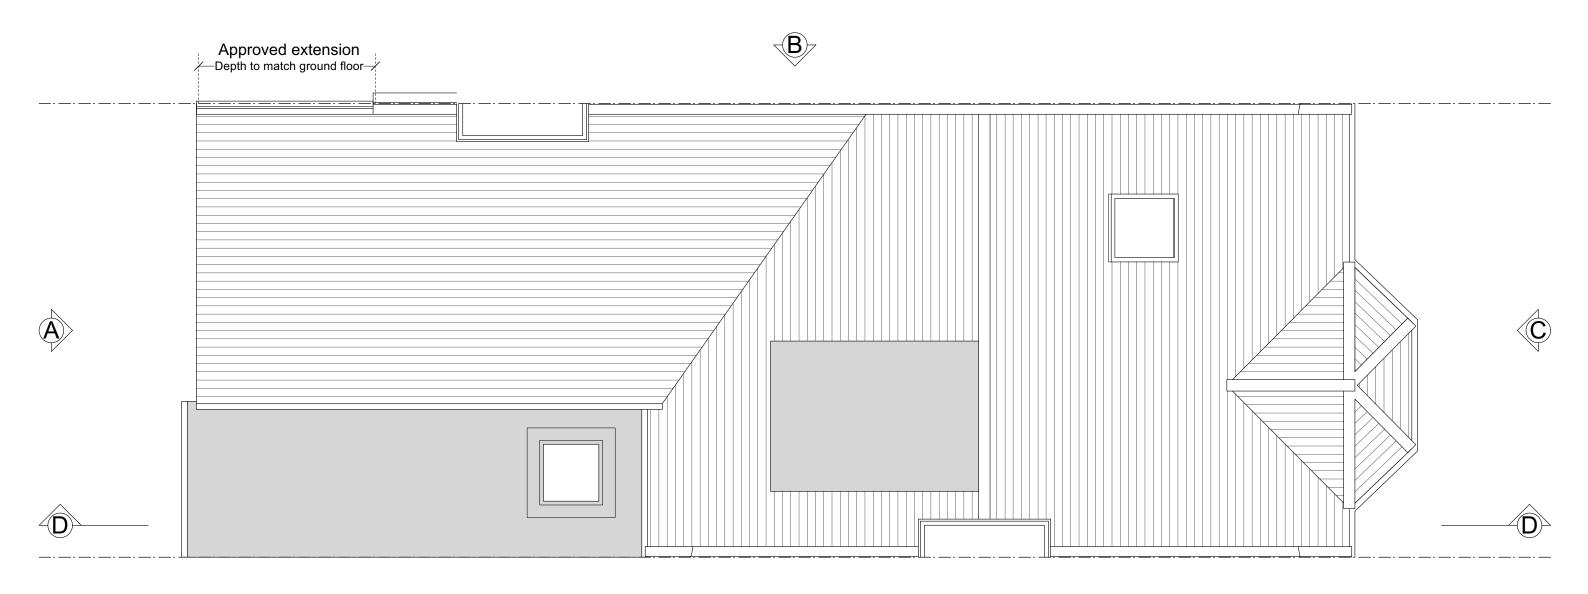

## Approved - Application 2021/2552/P

| NOTES                                                                                                                                                                                                                                            | Scale <sup>1m</sup>                                                                                                           | 2m          | 3m 4m | 5m            | REVISIONS       | Job name                            | 193 Sumatra Road NW6 1PF |                                |
|--------------------------------------------------------------------------------------------------------------------------------------------------------------------------------------------------------------------------------------------------|-------------------------------------------------------------------------------------------------------------------------------|-------------|-------|---------------|-----------------|-------------------------------------|--------------------------|--------------------------------|
|                                                                                                                                                                                                                                                  | confirm dimensions and details of existing structure required for the                                                         | red for the |       |               | Drawing title   | Proposed Roof Plan                  | SPACE 120                |                                |
| <b>Copyright:</b> This drawing is copyright of Space 120 Architects and is is setting out of their works prior to making shop drawings or otherwise issued on the terms that it will not be reproduced or copied in whole setting-out the works. |                                                                                                                               |             | Ņ     |               | Drawing Numb    | er 2069   P04   Rev /               | - architects             |                                |
| ny part nor will any information be furnished from it without their sent. Space 120 Architects accepts no responsibility for the omissions from or discrepancies in appearance of the drawings                                                   | wings                                                                                                                         | A Section 1 |       | Date of issue | 14.06.23        | 120 Winchester Road<br>Highams Park |                          |                                |
| developed from this source.                                                                                                                                                                                                                      | arising from transfer in electronic format. Contractors must<br>the printed issue of this drawing for verification of the Arc | hitects     | 4     |               |                 | Scale                               | 1:50@A3                  | London E4 9JP<br>07745 895 216 |
| Scaling: This drawing is representative of the building or site and the intended works. Contractors should refer to the figured dimensions and should not scale off any part of printed or electronically issued                                 | and should not rely on printed scales if the drawing has been issued                                                          |             | *     |               | Purpose of issu | Preliminary                         | space120@live.com        |                                |