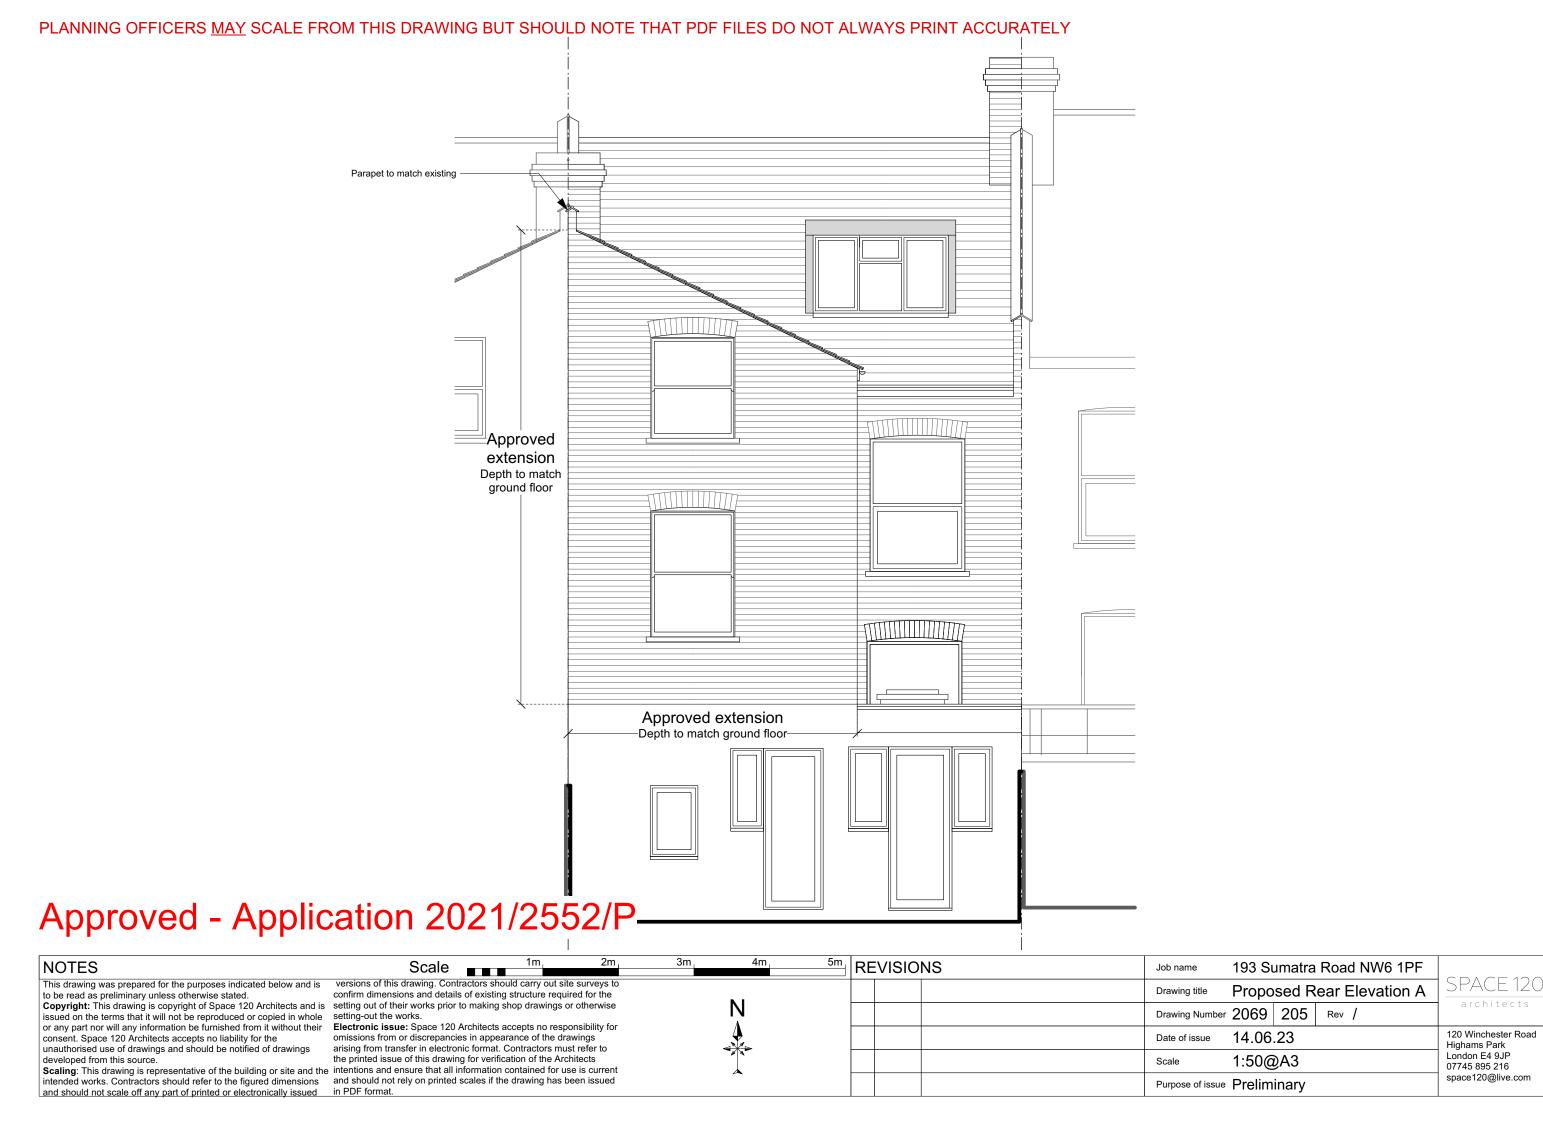

## 5m REVISIONS **NOTES** Scale \_\_\_\_ 193 Sumatra Road NW6 1PF Job name SPACE 120 versions of this drawing. Contractors should carry out site surveys to This drawing was prepared for the purposes indicated below and is Proposed Elevation D Drawing title confirm dimensions and details of existing structure required for the to be read as preliminary unless otherwise stated. architects Copyright: This drawing is copyright of Space 120 Architects and is setting out of their works prior to making shop drawings or otherwise Drawing Number 2069 P08 Rev issued on the terms that it will not be reproduced or copied in whole setting-out the works. or any part nor will any information be furnished from it without their consent. Space 120 Architects accepts no liability for the Electronic issue: Space 120 Architects accepts no responsibility for omissions from or discrepancies in appearance of the drawings 120 Winchester Road 14.06.23 Date of issue Highams Park unauthorised use of drawings and should be notified of drawings arising from transfer in electronic format. Contractors must refer to London E4 9JP developed from this source. the printed issue of this drawing for verification of the Architects 1:50@A3 07745 895 216 Scaling: This drawing is representative of the building or site and the intentions and ensure that all information contained for use is current space120@live.com