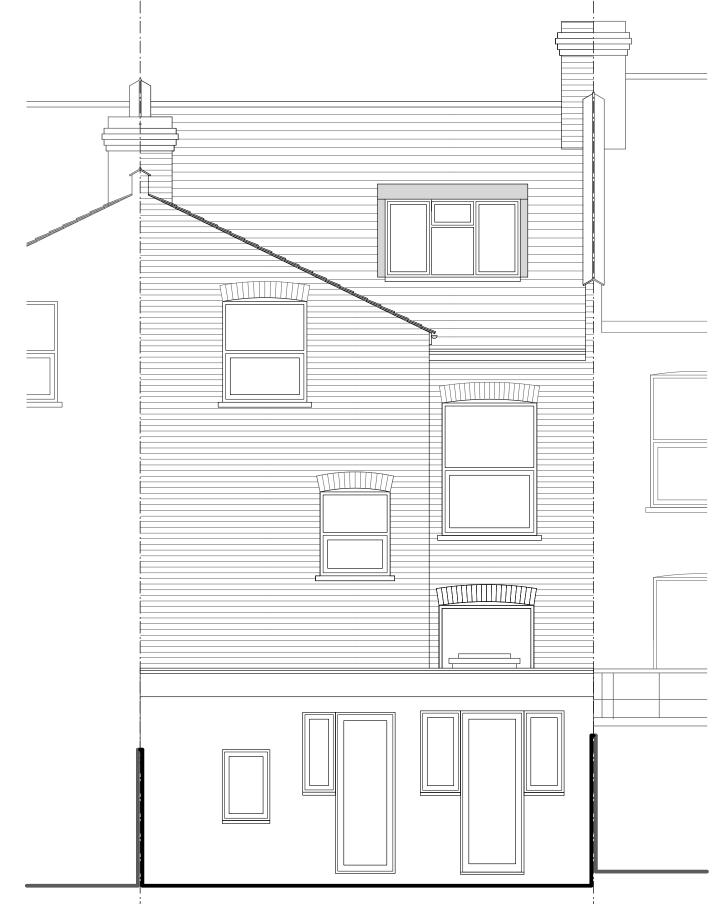

| NOTES                                                                                                                                            |                                                                                                                                                                                                                 | 3m 4m | 5m REVISIONS | Job name 193 Sumatra Road NW6 1PI       |                                     |
|--------------------------------------------------------------------------------------------------------------------------------------------------|-----------------------------------------------------------------------------------------------------------------------------------------------------------------------------------------------------------------|-------|--------------|-----------------------------------------|-------------------------------------|
|                                                                                                                                                  | versions of this drawing. Contractors should carry out site surveys to confirm dimensions and details of existing structure required for the                                                                    |       |              | Drawing title Existing Rear Elevation A | SPACE 120                           |
| <b>Copyright:</b> This drawing is copyright of Space 120 Architects and is issued on the terms that it will not be reproduced or copied in whole | setting-out the works.                                                                                                                                                                                          | Ņ     |              | Drawing Number 2069 105 Rev /           | architects                          |
| consent. Space 120 Architects accepts no liability for the                                                                                       | <b>Electronic issue:</b> Space 120 Architects accepts no responsibility for omissions from or discrepancies in appearance of the drawings arising from transfer in electronic format. Contractors must refer to |       |              | Date of issue 14.06.23                  | 120 Winchester Road<br>Highams Park |
|                                                                                                                                                  | the printed issue of this drawing for verification of the Architects                                                                                                                                            |       |              | Scale 1:50@A3                           | London E4 9JP<br>07745 895 216      |
| intended works. Contractors should refer to the figured dimensions<br>and should not scale off any part of printed or electronically issued      | and should not rely on printed scales if the drawing has been issued                                                                                                                                            |       |              | Purpose of issue Preliminary            | space120@live.com                   |