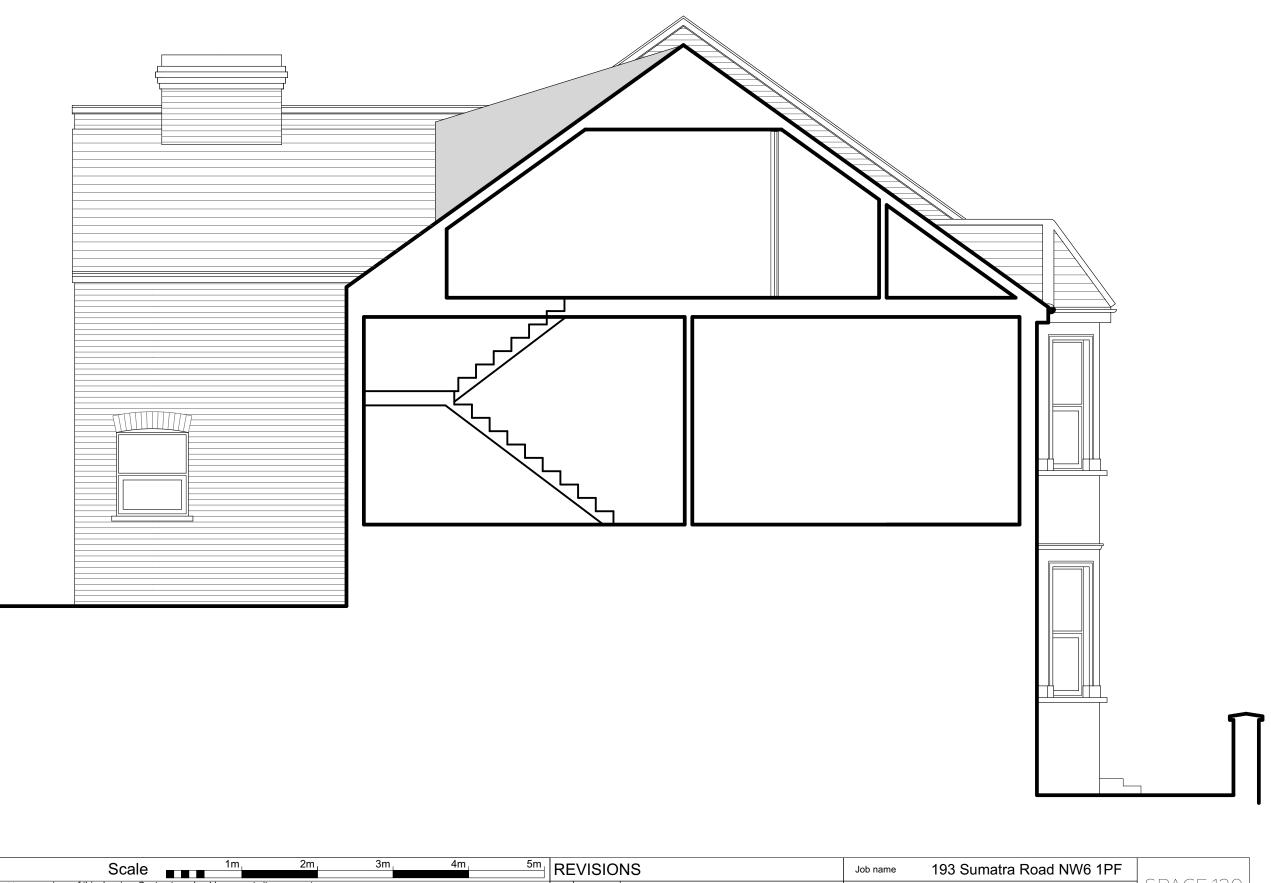

| NOTES                                                                                                                                            |                                                                                                                                                                                                                 | 3m 4m | 5m REVISIONS | Job name 193 Sumatra Road NW6 1PI       |                                     |
|--------------------------------------------------------------------------------------------------------------------------------------------------|-----------------------------------------------------------------------------------------------------------------------------------------------------------------------------------------------------------------|-------|--------------|-----------------------------------------|-------------------------------------|
|                                                                                                                                                  | versions of this drawing. Contractors should carry out site surveys to confirm dimensions and details of existing structure required for the                                                                    |       |              | Drawing title Existing Rear Elevation A | SPACE 120                           |
| <b>Copyright:</b> This drawing is copyright of Space 120 Architects and is issued on the terms that it will not be reproduced or copied in whole | setting-out the works.                                                                                                                                                                                          | Ņ     |              | Drawing Number 2069 105 Rev /           | architects                          |
| consent. Space 120 Architects accepts no liability for the                                                                                       | <b>Electronic issue:</b> Space 120 Architects accepts no responsibility for omissions from or discrepancies in appearance of the drawings arising from transfer in electronic format. Contractors must refer to |       |              | Date of issue 14.06.23                  | 120 Winchester Road<br>Highams Park |
|                                                                                                                                                  | the printed issue of this drawing for verification of the Architects                                                                                                                                            |       |              | Scale 1:50@A3                           | London E4 9JP<br>07745 895 216      |
| intended works. Contractors should refer to the figured dimensions<br>and should not scale off any part of printed or electronically issued      | and should not rely on printed scales if the drawing has been issued                                                                                                                                            |       |              | Purpose of issue Preliminary            | space120@live.com                   |