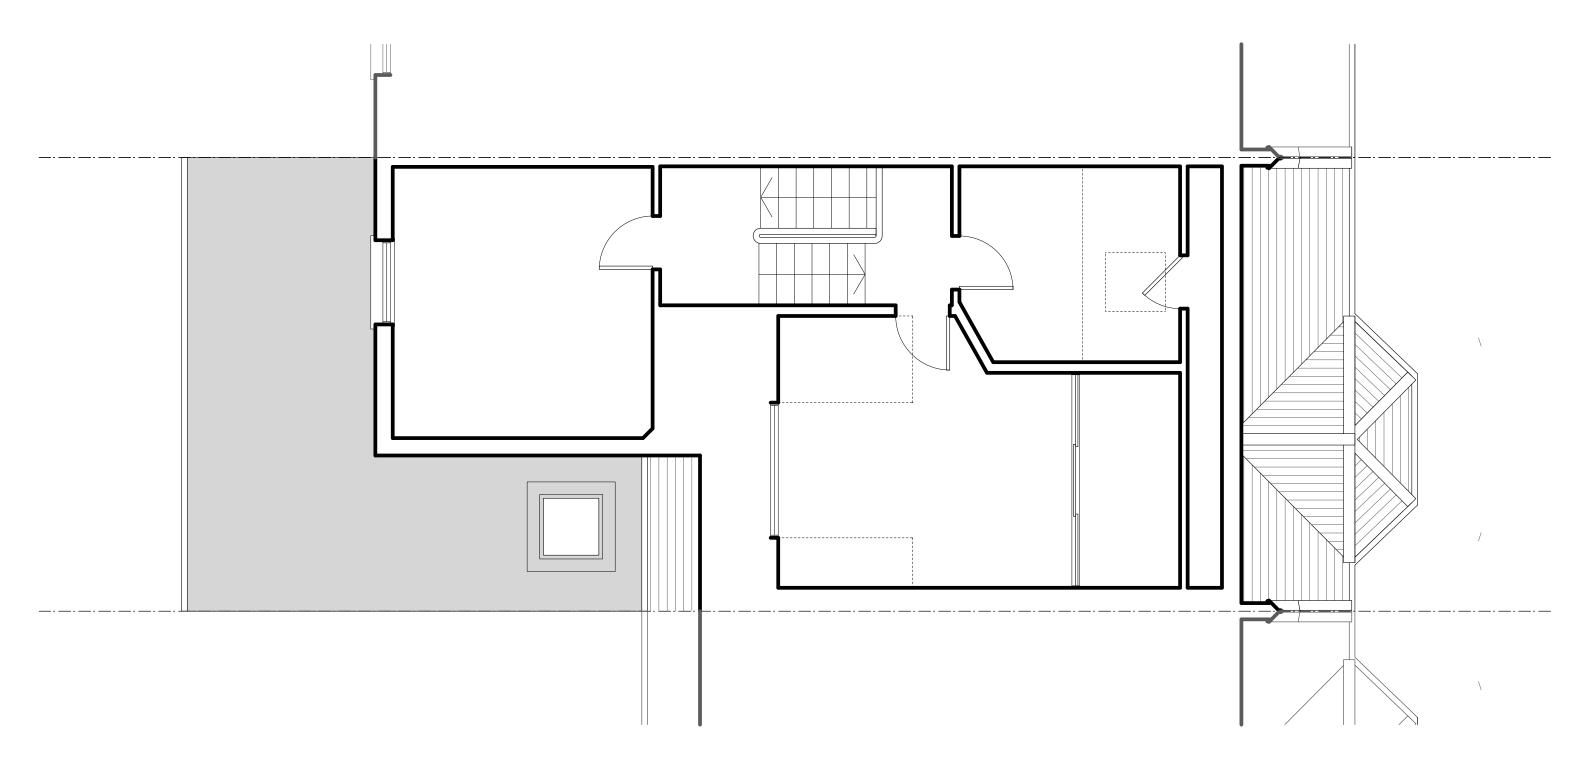

| 1       | 193 Si  | umatra | NW6 1PF                        |                   |                                     |
|---------|---------|--------|--------------------------------|-------------------|-------------------------------------|
| itle    | Existir | ng Seo | SPACE 120                      |                   |                                     |
| lumber  | 2069    |        | Rev                            |                   | architects                          |
| sue     |         |        |                                |                   | 120 Winchester Road<br>Highams Park |
|         |         |        | London E4 9JP<br>07745 895 216 |                   |                                     |
| ofissue | Prelim  | inary  |                                | space120@live.com |                                     |
|         |         |        |                                |                   |                                     |