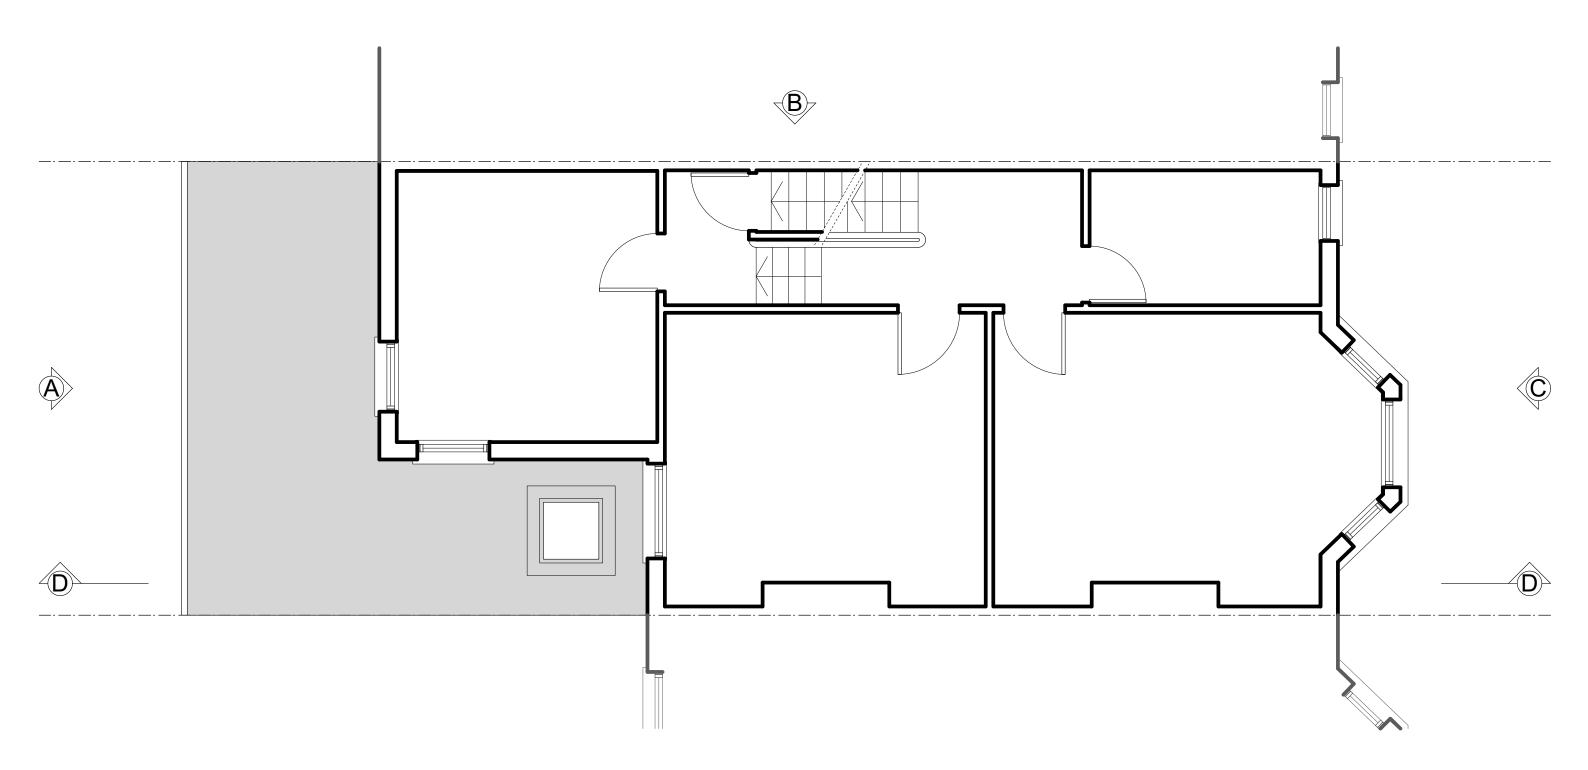

| •        | 193 Sı  | umatra  |                                |                                     |
|----------|---------|---------|--------------------------------|-------------------------------------|
| itle     | Existir | ng Firs | SPACE 120                      |                                     |
| Number   | 2069    | 102     | architects                     |                                     |
| sue      | 14.06   | .23     |                                | 120 Winchester Road<br>Highams Park |
|          | 1:50@   | )A3     | London E4 9JP<br>07745 895 216 |                                     |
| of issue | Prelim  | inary   |                                | space120@live.com                   |
|          |         |         |                                | · /                                 |