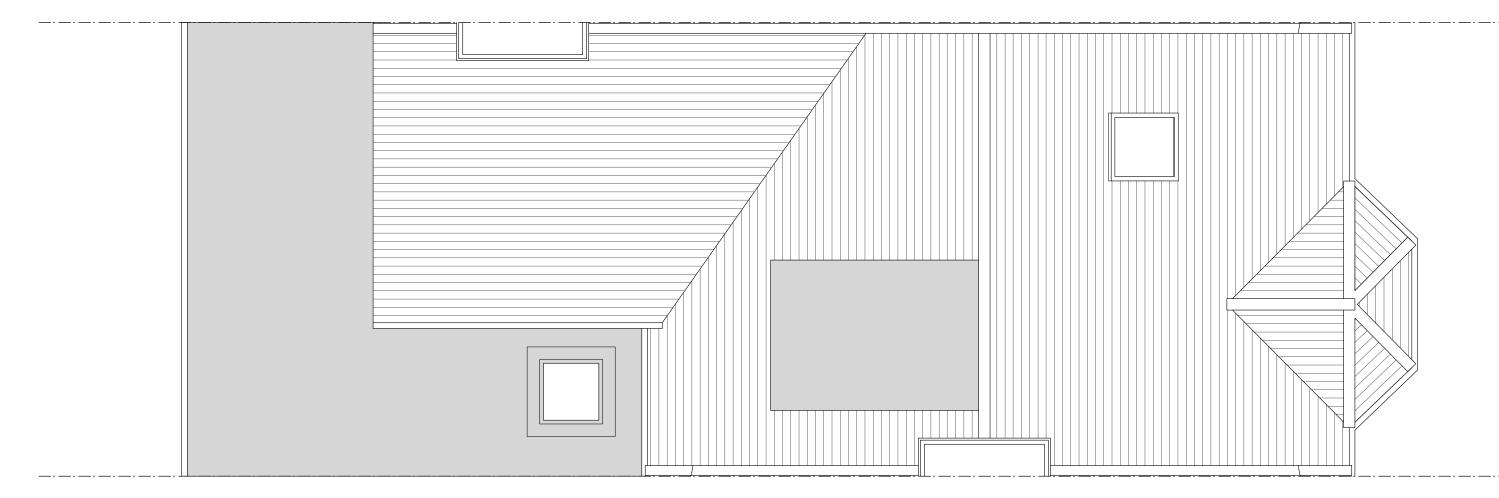

|         | 193 Sı  | umatra | Road NW6 1PF                        |            |
|---------|---------|--------|-------------------------------------|------------|
| itle    | Existir | ng Roo | SPACE 120                           |            |
| lumber  | 2069    | 104    | Rev                                 | architects |
| sue     | 14.06   | .23    | 120 Winchester Road<br>Highams Park |            |
|         | 1:50@   | )A3    | London E4 9JP<br>07745 895 216      |            |
| ofissue | Prelim  | inary  | space120@live.com                   |            |
|         |         |        |                                     |            |