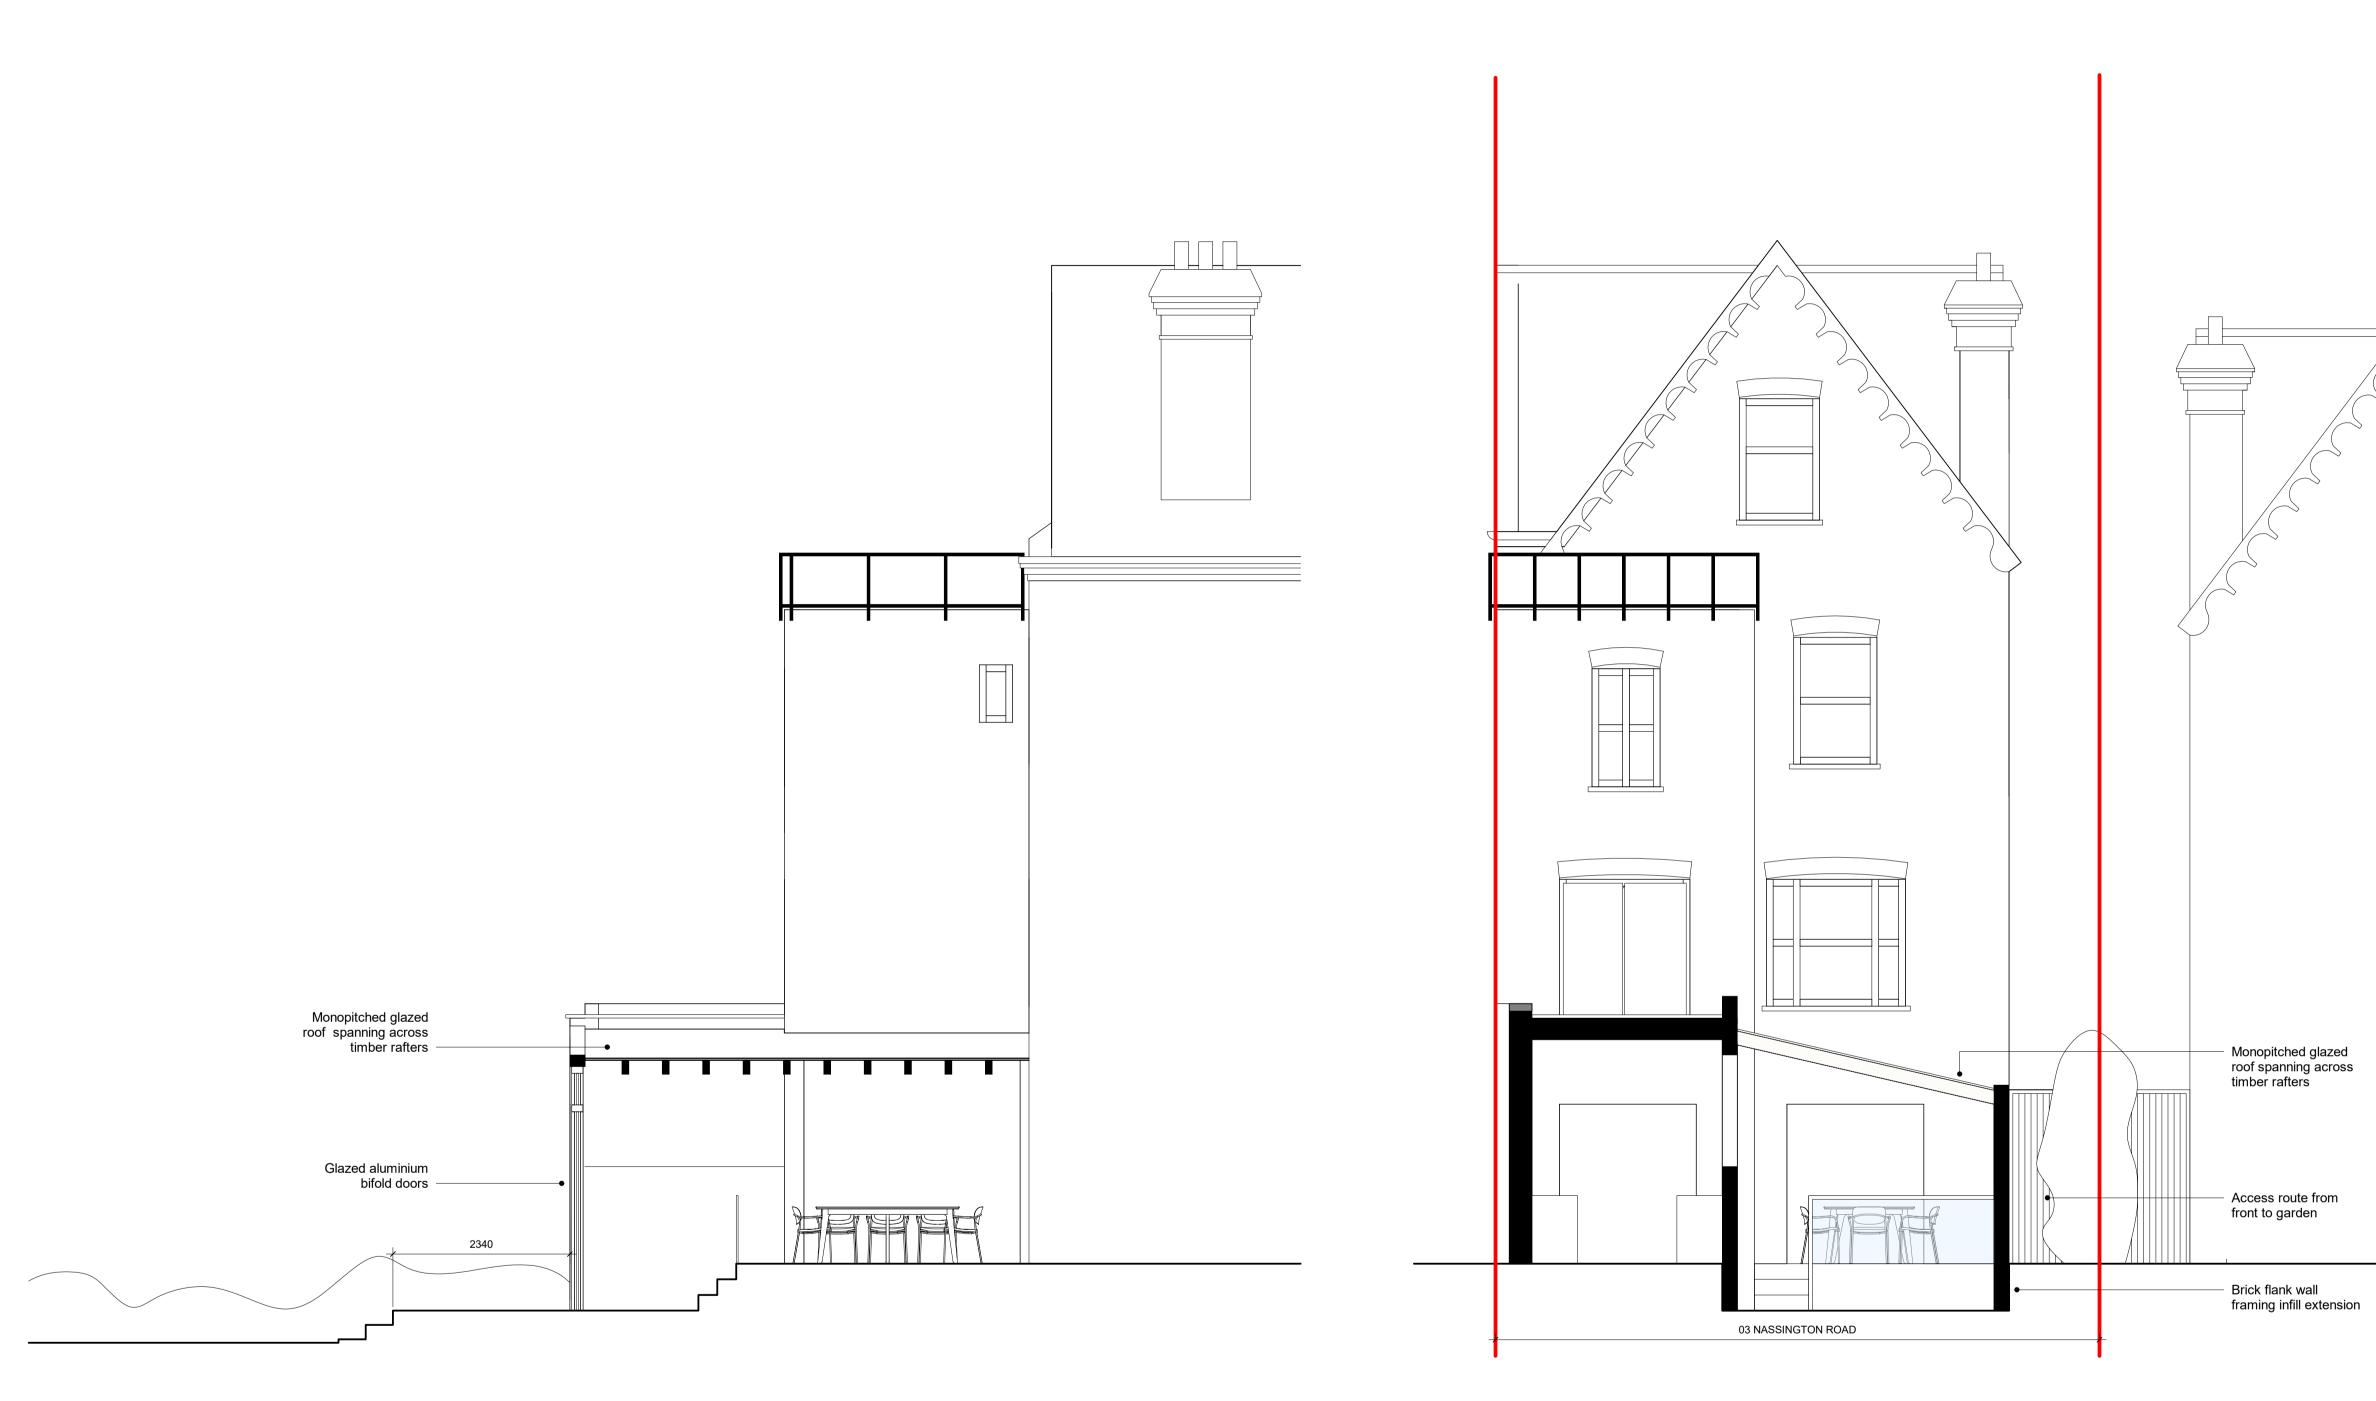

#### **Proposed Front Elevation**

Black cast iron railing fixed to the side of front access stair.

**Proposed Rear Elevation** 

| REVISION DETAILS    | DATE     | DRW  | CHK  |
|---------------------|----------|------|------|
| ISSUED FOR PLANNING | 23.06.23 | MIDA | MIDA |
| PLANNING REVISION   | 04.09.23 | MIDA | MIDA |
|                     |          |      |      |