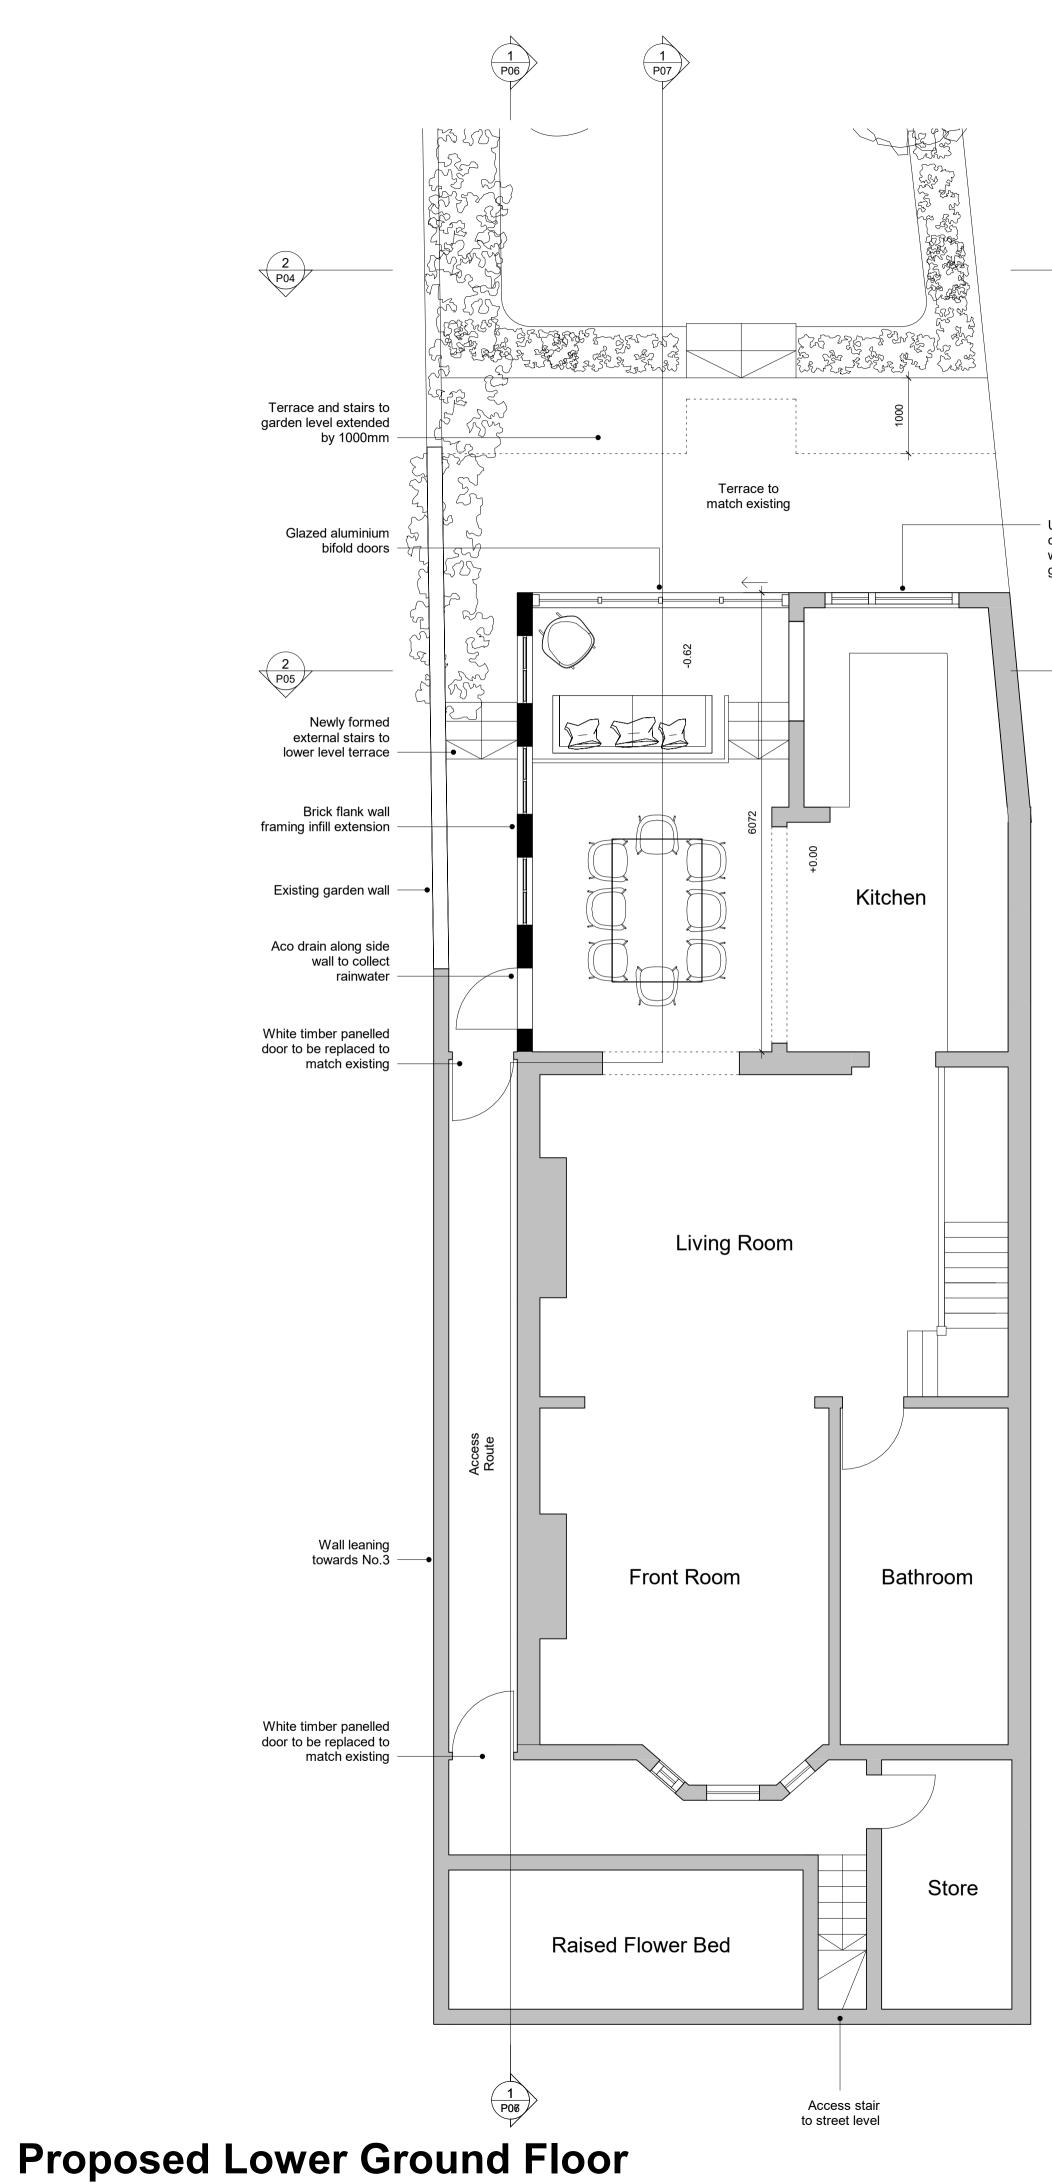

#### **Proposed Ground Floor**

|   | REVISION DETAILS    | DATE     | DRW  | CHK  |
|---|---------------------|----------|------|------|
| ۱ | ISSUED FOR PLANNING | 23.06.23 | MIDA | MIDA |
| 3 | PLANNING REVISION   | 04.09.23 | MIDA | MIDA |

DRAWING NO.

Revision  ${\sf B}$ 

 Black cast iron railing fixed to the side of front access stair.

PROJECT 3 NASSINGTON ROAD, LONDON, NW3 2TX TITLE PROPOSED PLANS STATUS PLANNING DATE REVISION SCALE 23.06.23 B 1:50 @A1