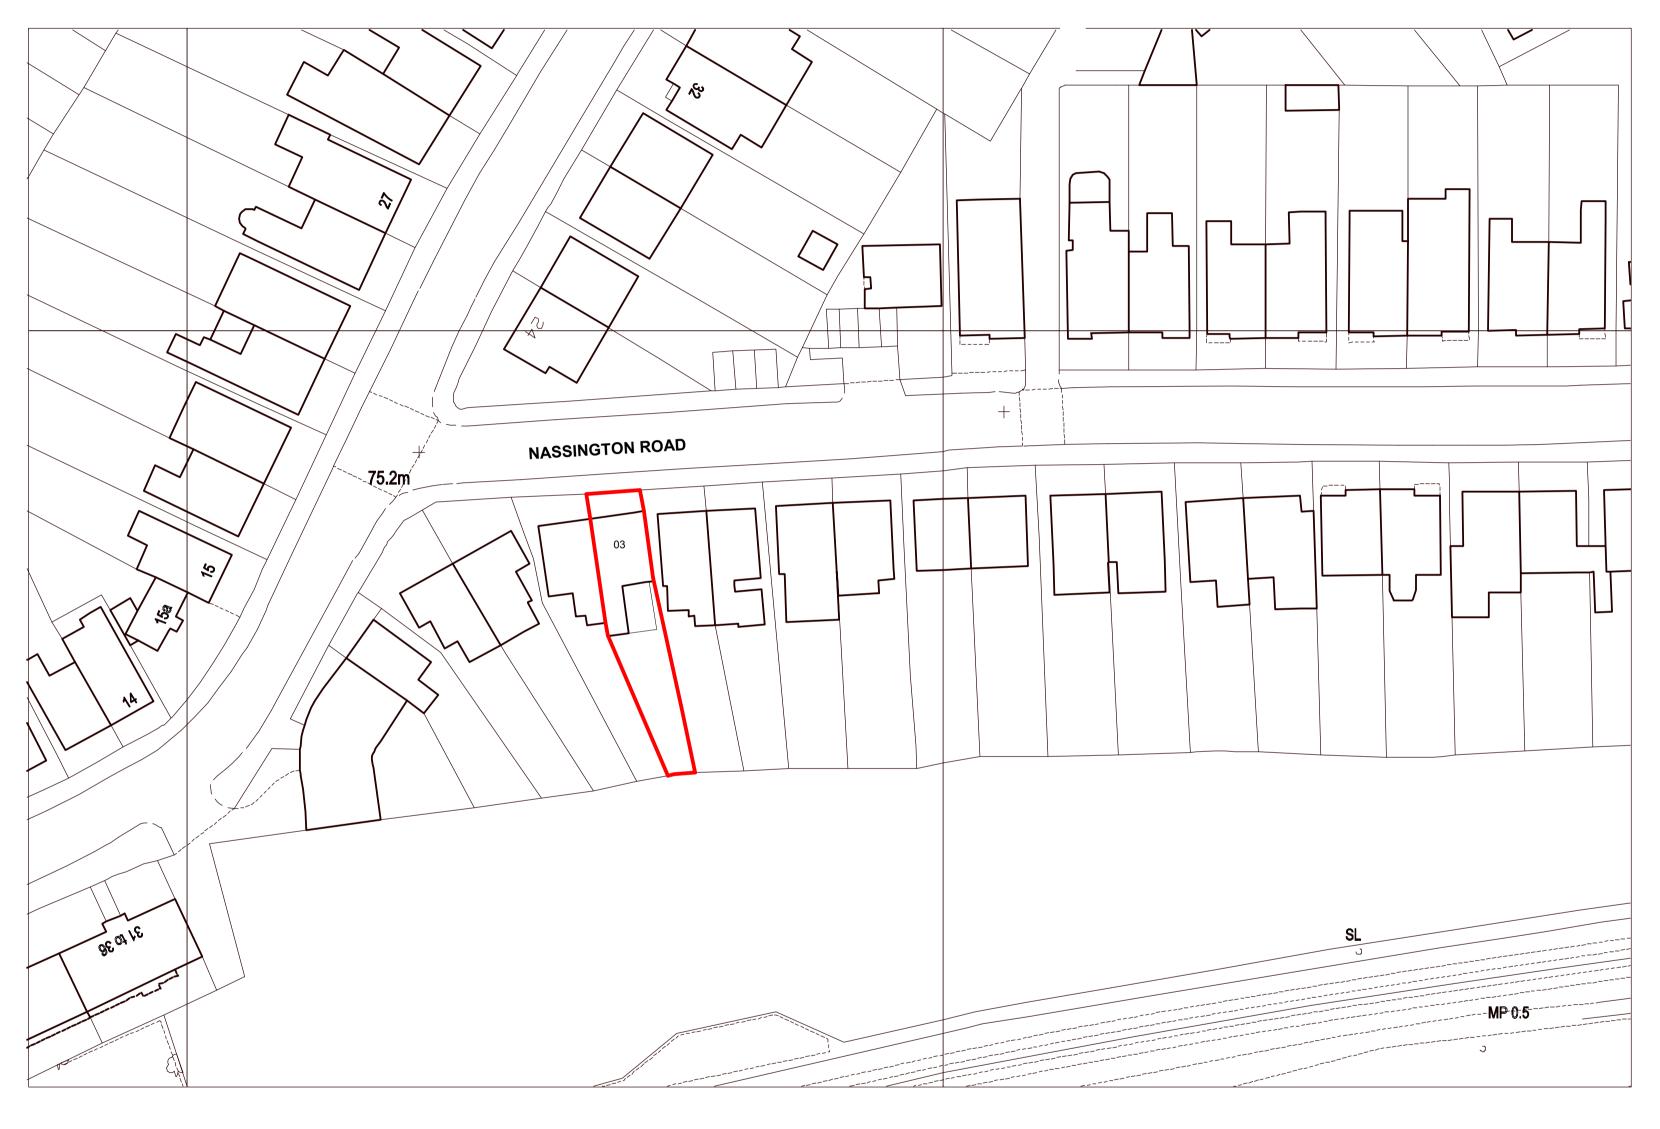

# **Proposed Site Plan**

| REVISION DETAILS    | DATE     | DRW  | CHK  |
|---------------------|----------|------|------|
| ISSUED FOR PLANNING | 23.06.23 | MIDA | MIDA |
| PLANNING REVISION   | 04.09.23 | MIDA | MIDA |

DRAWING NO.

Revision  ${\sf B}$ 

MIDA ARCHITECTURE LTD Old Post Room Somerset House London WC2R 1LA info@mida-architecture.co.uk +44 (0)207-998-3781 www.mida-architecture.co.uk

PROJECT
3 NASSINGTON ROAD, LONDON, NW3 2TX
TITLE
PROPOSED SITE AND BLOCK PLAN
STATUS
PLANNING
DATE REVISION SG
23.06.23 B

scale 1 : 500 @A1