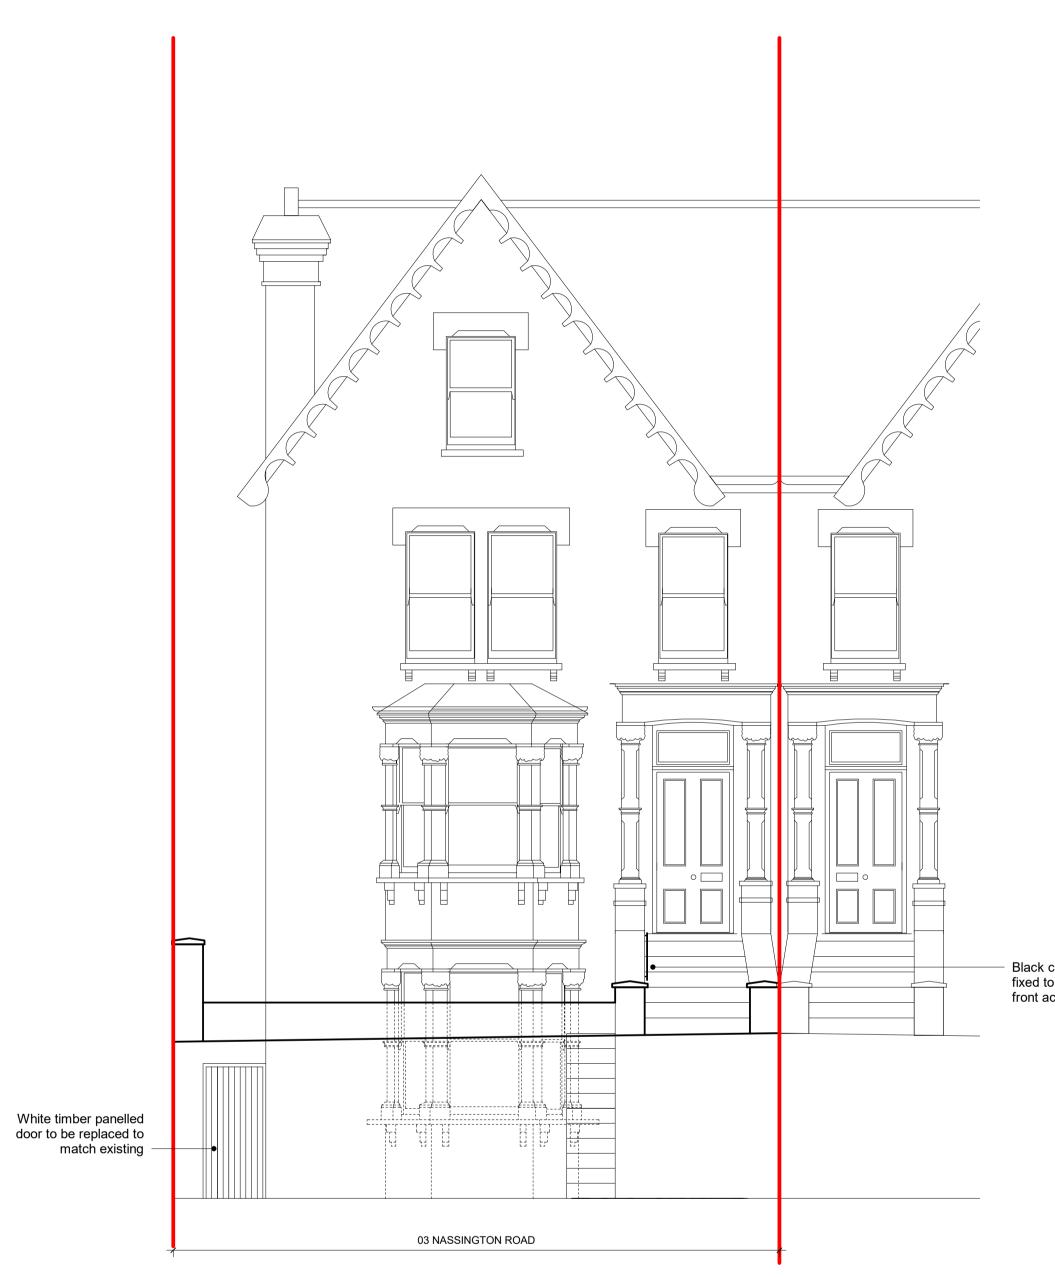

#### **Proposed Front Elevation**

Black cast iron railing fixed to the side of front access stair.

**Proposed Rear Elevation** 

| REVISION DETAILS    | DATE     | DRW  | CHK  |
|---------------------|----------|------|------|
| ISSUED FOR PLANNING | 23.06.23 | MIDA | MIDA |
| PLANNING REVISION   | 04.09.23 | MIDA | MIDA |
|                     |          |      |      |