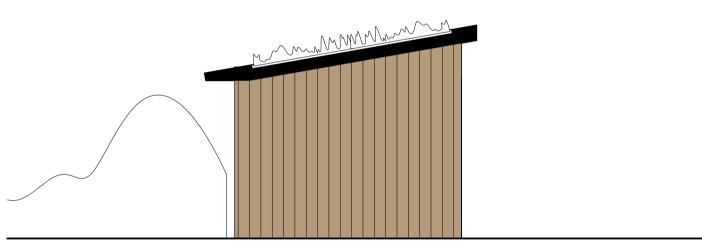

# **Proposed Outbuilding Section**

|    | REVISION DETAILS    | DATE     | DRW  | CHK  |
|----|---------------------|----------|------|------|
| ۹. | ISSUED FOR PLANNING | 23.06.23 | MIDA | MIDA |
| 3  | PLANNING REVISION   | 04.09.23 | MIDA | MIDA |
|    |                     |          |      |      |

DRAWING NO.

Revision  ${\sf B}$ 

SCALE \_\_\_\_ ΰm 2.5 MIDA ARCHITECTURE LTD MIDA Old Post Room Somerset House London WC2R 1LA info@mida-architecture.co.uk +44 (0)207-998-3781 www.mida-architecture.co.uk PROJECT 3 NASSINGTON ROAD, LONDON, NW3 2TX TITLE PROPOSED OUTBUILDING SECTION AND ELEVATIONS STATUS PLANNING DATE REVISION SCALE