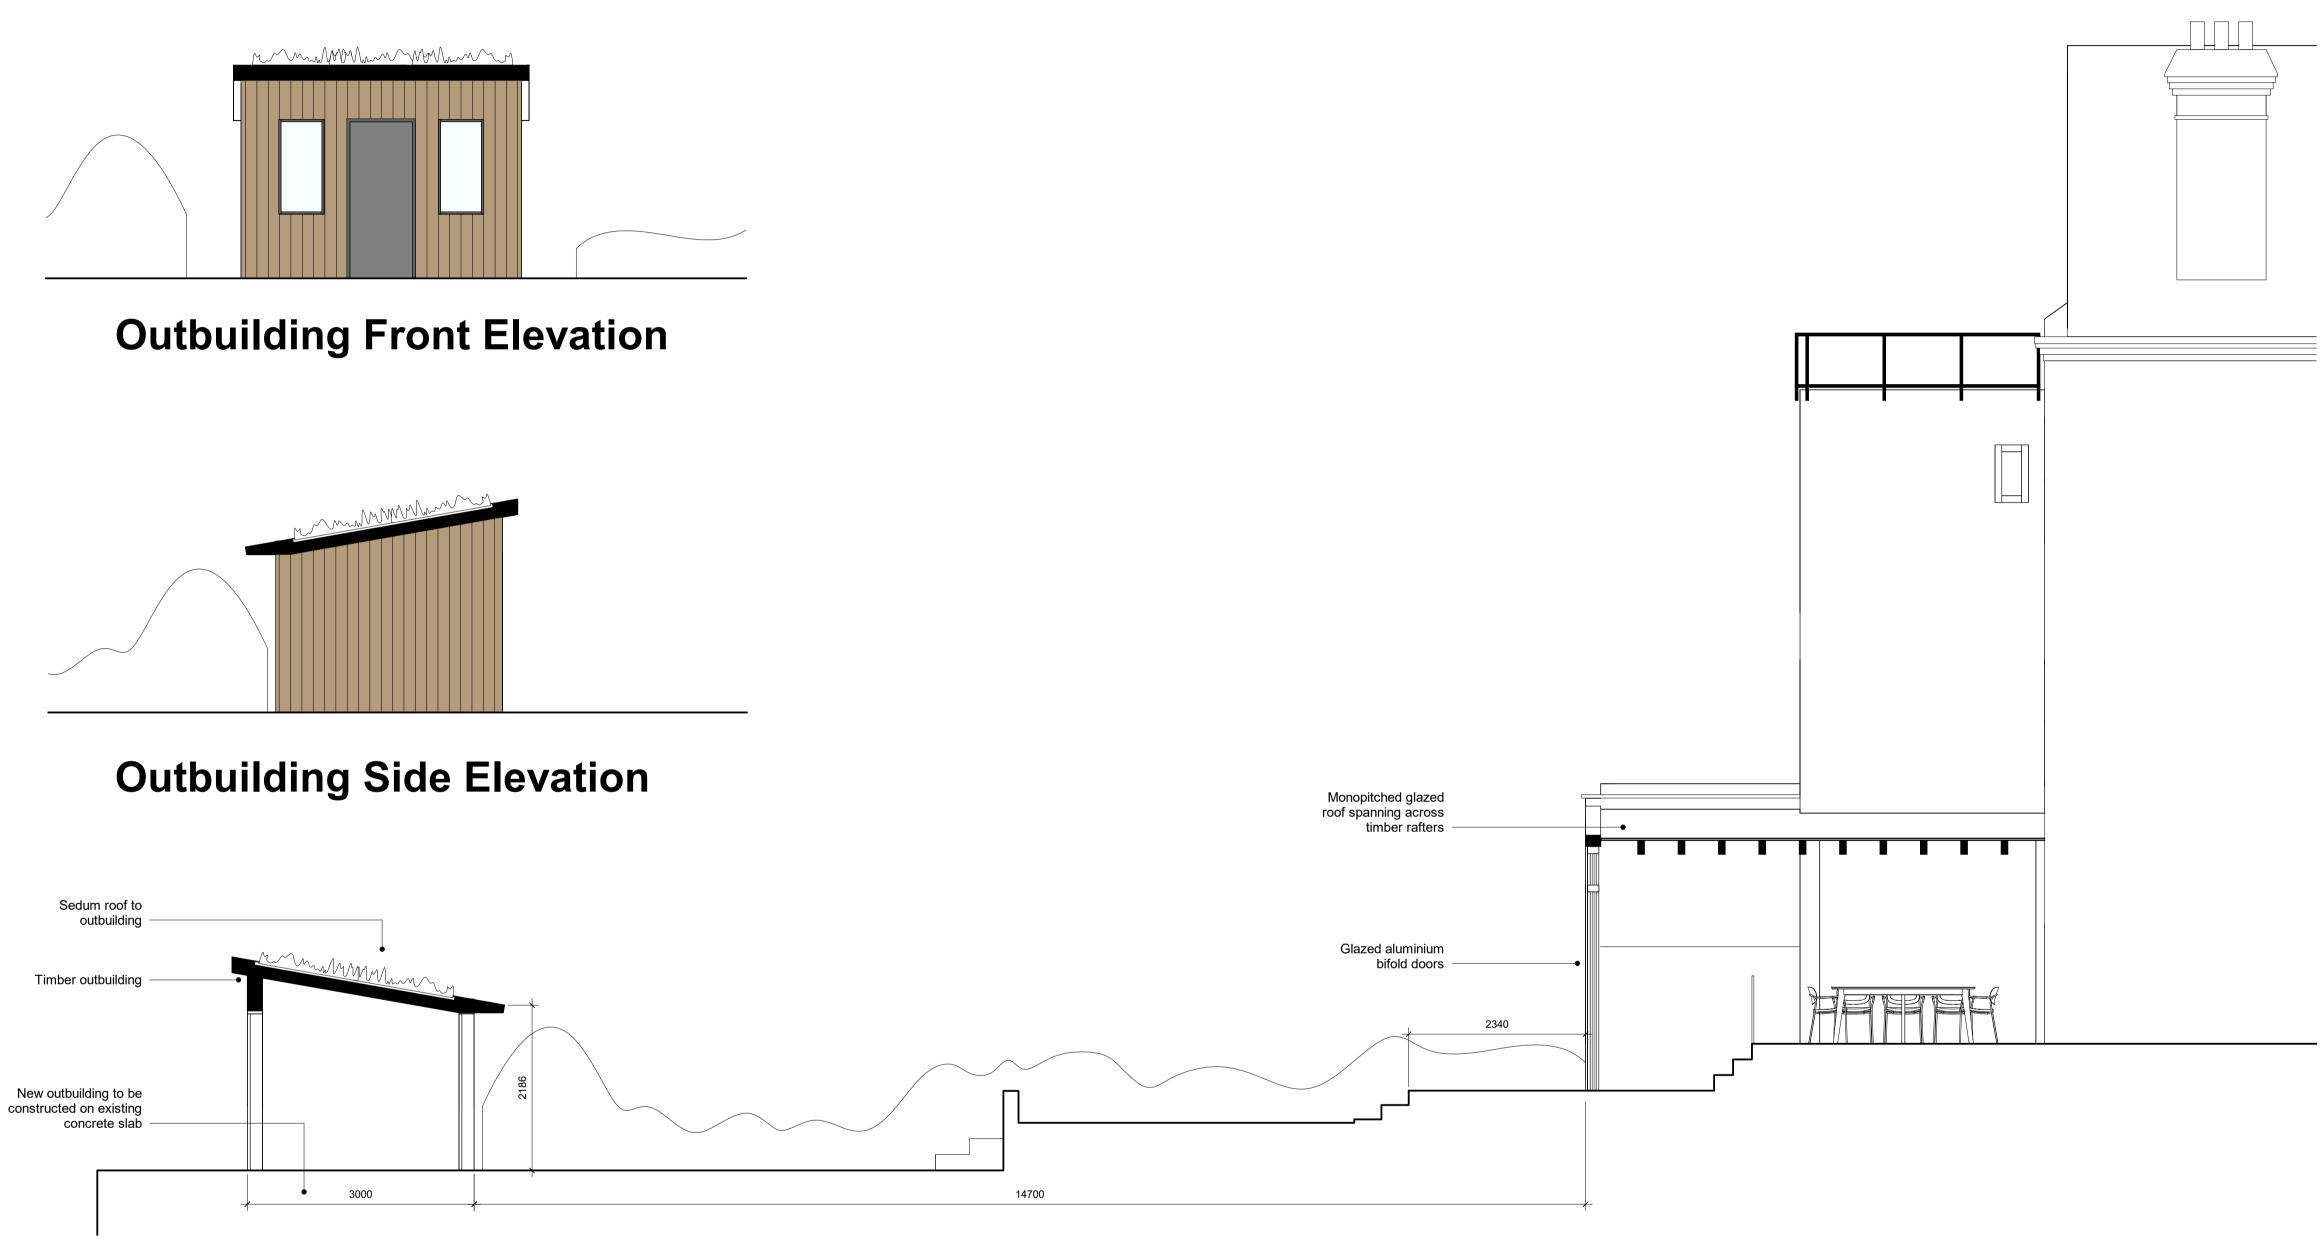

# **Proposed Outbuilding Section**

|    | REVISION DETAILS    | DATE     | DRW  | CHK  |
|----|---------------------|----------|------|------|
| ۹. | ISSUED FOR PLANNING | 23.06.23 | MIDA | MIDA |
| 3  | PLANNING REVISION   | 04.09.23 | MIDA | MIDA |
|    |                     |          |      |      |

DRAWING NO.

Revision  ${\sf B}$ 

SCALE \_\_\_\_ ΰm 2.5 MIDA ARCHITECTURE LTD MIDA Old Post Room Somerset House London WC2R 1LA info@mida-architecture.co.uk +44 (0)207-998-3781 www.mida-architecture.co.uk PROJECT 3 NASSINGTON ROAD, LONDON, NW3 2TX TITLE PROPOSED OUTBUILDING SECTION AND ELEVATIONS STATUS PLANNING DATE REVISION SCALE

23.06.23

В

1:50 @A1