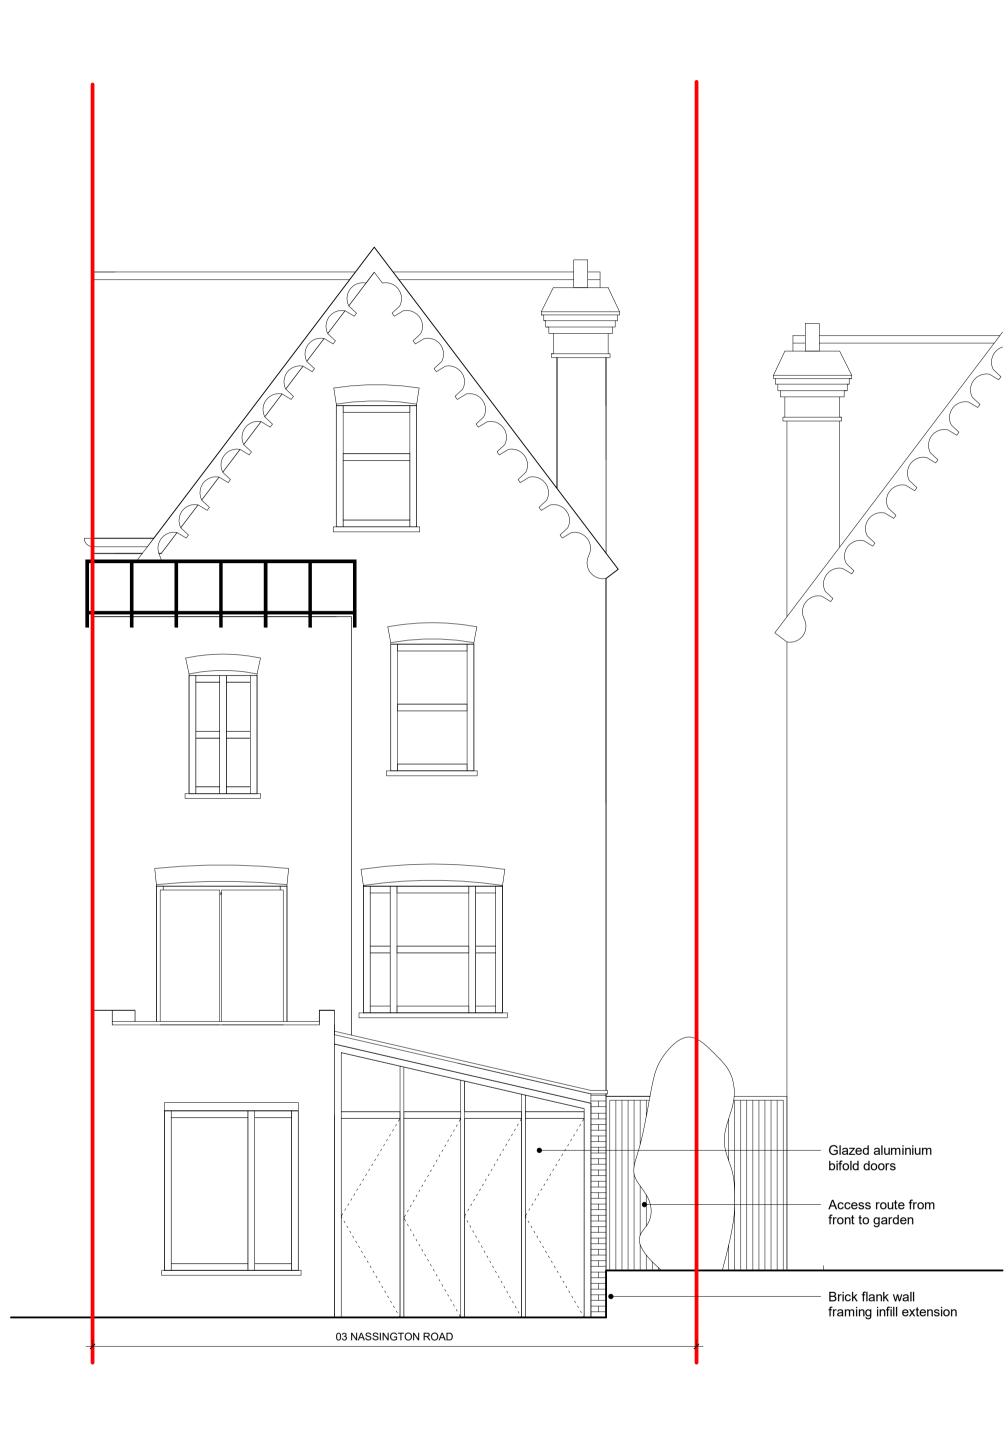

#### **Proposed Front Elevation**

Black cast iron railing fixed to the side of front access stair.

**Proposed Rear Elevation** 

| REVISION DETAILS    | DATE     | DRW  | CHK  |
|---------------------|----------|------|------|
| ISSUED FOR PLANNING | 23.06.23 | MIDA | MIDA |
| PLANNING REVISION   | 04.09.23 | MIDA | MIDA |
|                     |          |      |      |