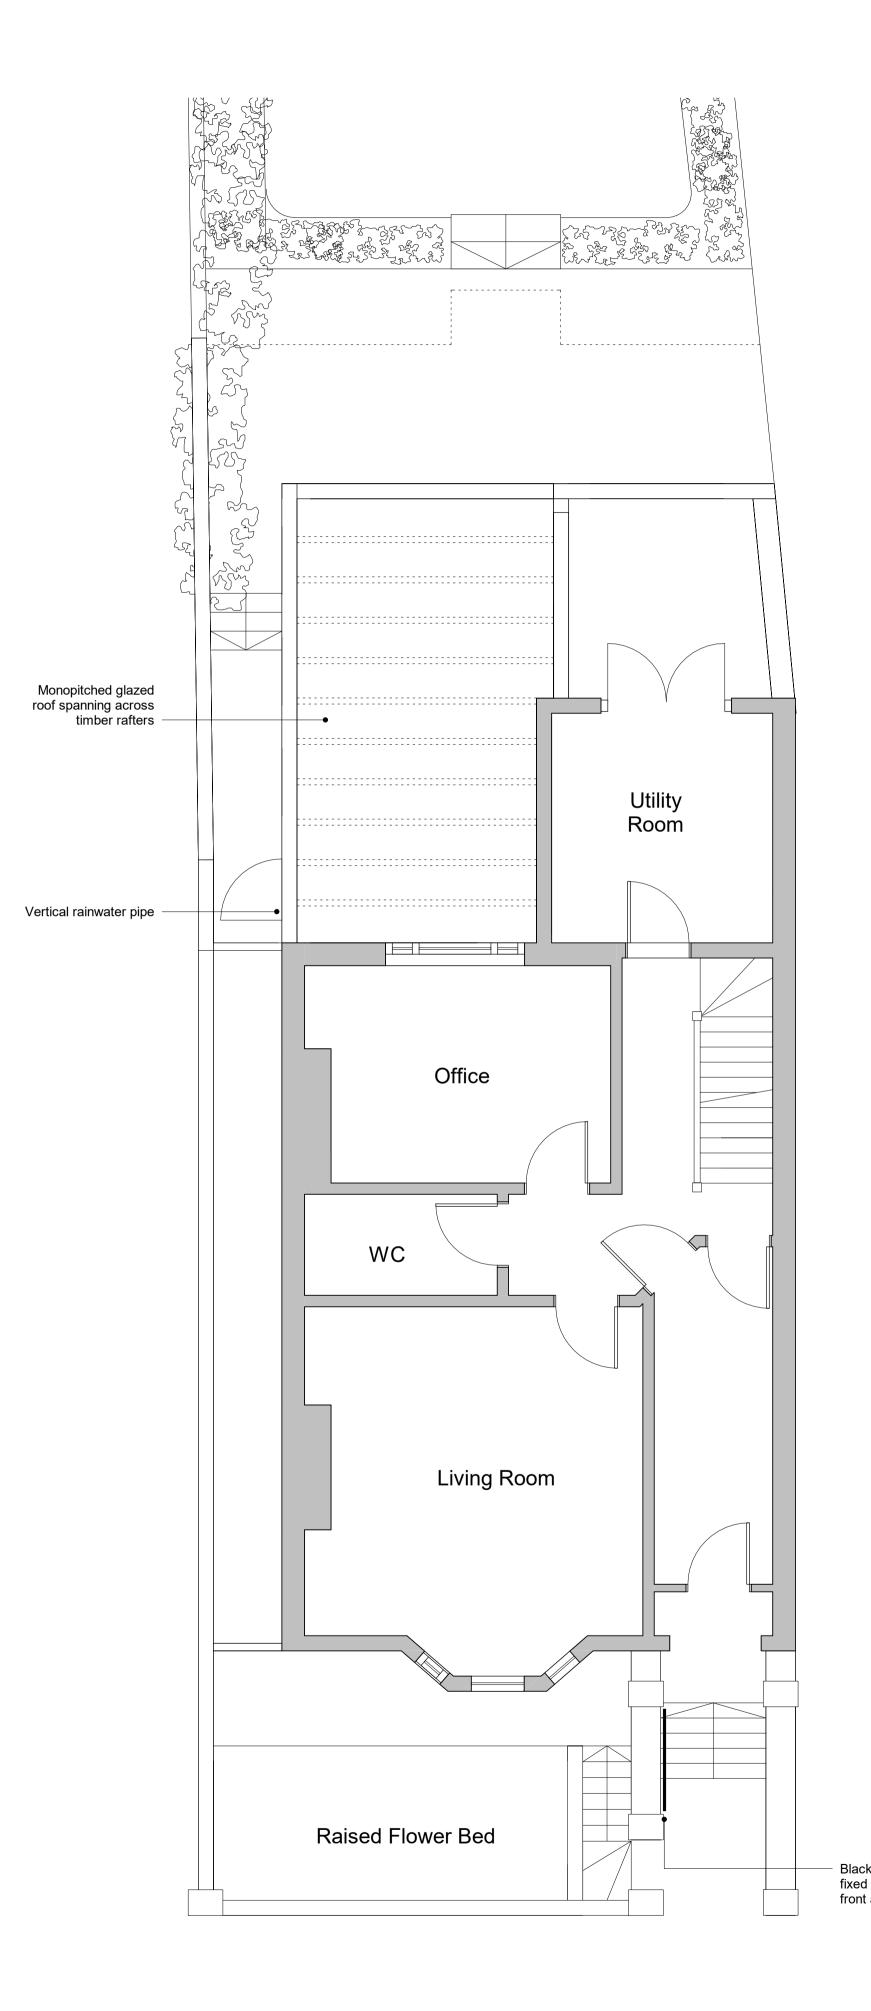

#### **Proposed Ground Floor**

|   | REVISION DETAILS    | DATE     | DRW  | CHK  |
|---|---------------------|----------|------|------|
| ۱ | ISSUED FOR PLANNING | 23.06.23 | MIDA | MIDA |
| 3 | PLANNING REVISION   | 04.09.23 | MIDA | MIDA |

DRAWING NO.

Revision  ${\sf B}$ 

 Black cast iron railing fixed to the side of front access stair.

PROJECT 3 NASSINGTON ROAD, LONDON, NW3 2TX TITLE PROPOSED PLANS STATUS PLANNING DATE REVISION SCALE 23.06.23 B 1:50 @A1