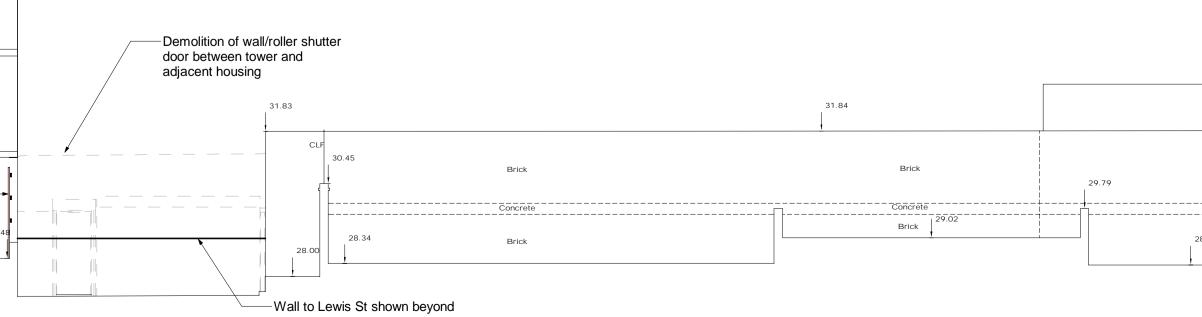

**Existing Elevation 6** 

1:100

51.17

Proposed Elevation 6

1. Do not scale from this drawing on print or electronically. Work from figured dimensions only.

- No deviation from the details on this drawing is allowed without CampbellReith's prior permission in writing.
   Read this drawing with all Architect's, Service Engineer's and CampbellReith's
- relevant details, specifications and drawings.
- All work is to be done in accordance with the relevant specifications issued by CampbellReith, British Standard Codes of Practice, Statutory Requirements and the Contract Documents.
- 5. <u>Drawing Revision</u>: **P: Preliminary** Evolving drawings for approvals, tenders, billings etc. **C: Contractual** Drawings authorized and approved for stage completion Stage 4-Tender or Stage 5-Construction.
- 6. <u>Drawing Status</u>: <u>Work in progress (WIP)</u> **S0** Initial Status

| Existing & Proposed Elevation 6 |                    |                       |  |              |            |             |                |                     |     |  |  |  |
|---------------------------------|--------------------|-----------------------|--|--------------|------------|-------------|----------------|---------------------|-----|--|--|--|
| Drawn by<br>RLS                 | Date made 27.06.23 | Scale @ A1<br>1 : 100 |  | Checked by   |            | Suitability |                | CR Project<br>14041 |     |  |  |  |
| Project No.<br>14041            | Orig.<br>CRH       | Funct.<br>Z1          |  | oatial<br>ZZ | Form<br>DR | Disc.<br>S  | Number<br>0926 |                     | Rev |  |  |  |