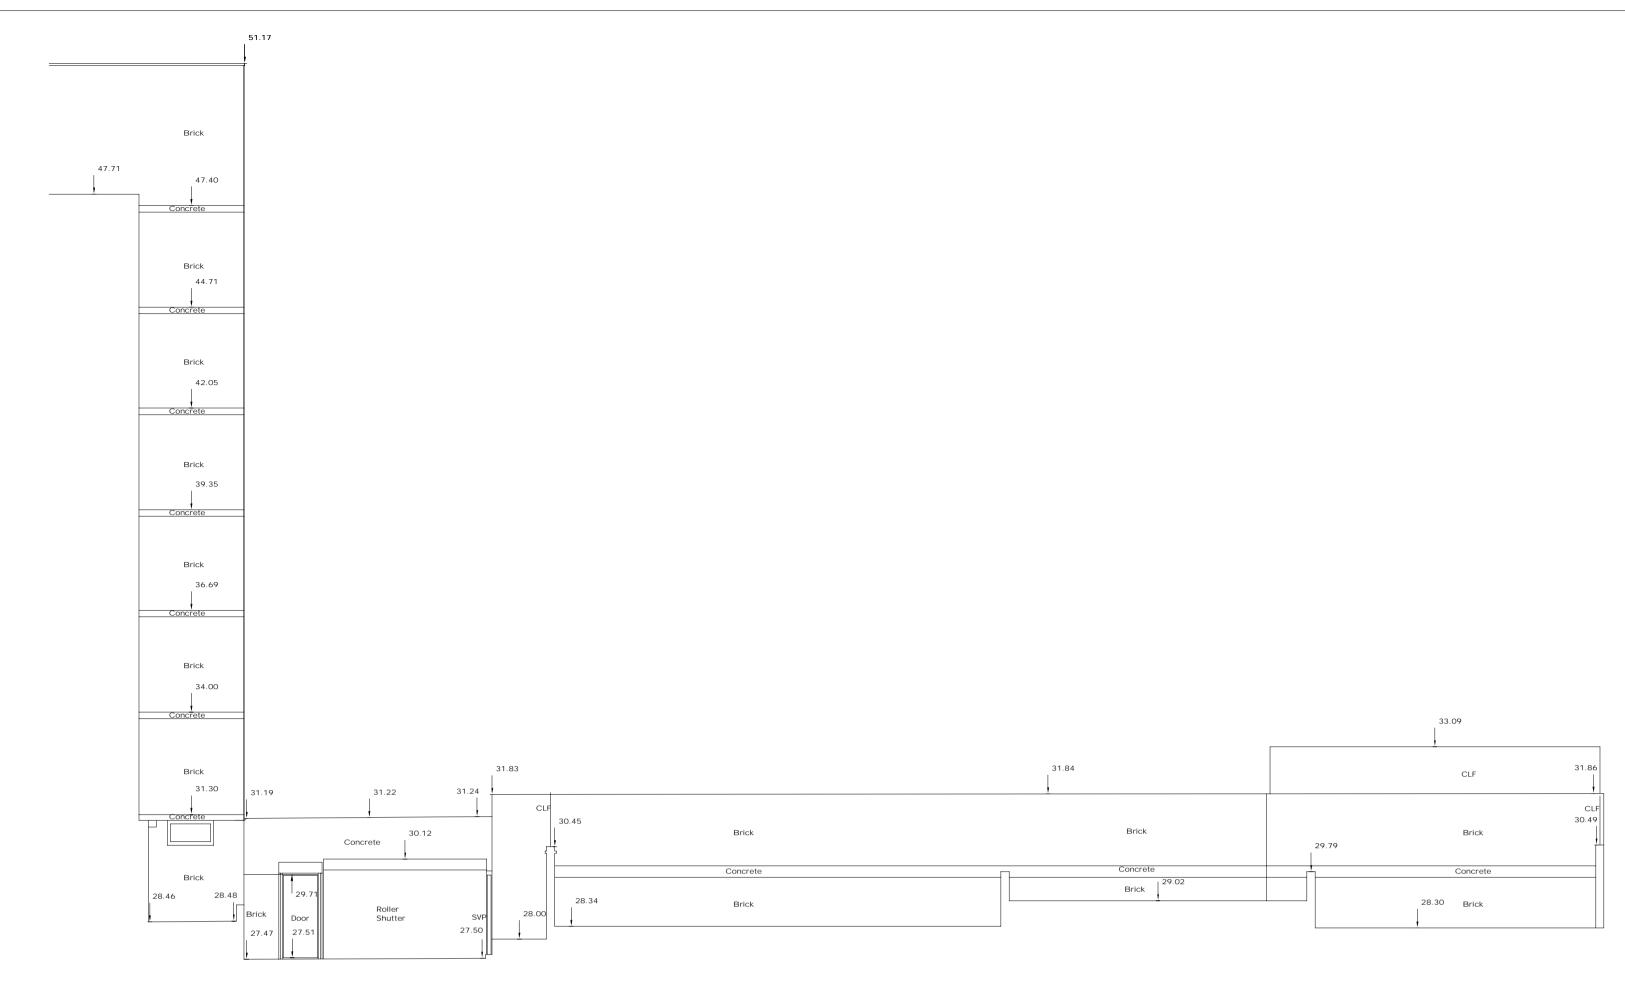

**Existing Elevation 6** 

1:100

51.17

Proposed Elevation 6

1. Do not scale from this drawing on print or electronically. Work from figured dimensions only.

- No deviation from the details on this drawing is allowed without CampbellReith's prior permission in writing.
   Read this drawing with all Architect's, Service Engineer's and CampbellReith's
- relevant details, specifications and drawings.
- All work is to be done in accordance with the relevant specifications issued by CampbellReith, British Standard Codes of Practice, Statutory Requirements and the Contract Documents.
- 5. <u>Drawing Revision</u>: **P: Preliminary** Evolving drawings for approvals, tenders, billings etc. **C: Contractual** Drawings authorized and approved for stage completion Stage 4-Tender or Stage 5-Construction.
- 6. <u>Drawing Status</u>: <u>Work in progress (WIP)</u> **S0** Initial Status

| 33.0 | 09       |              |
|------|----------|--------------|
| ļ    |          |              |
|      | CLF      | 31.86        |
|      |          | CLF<br>30.49 |
|      | Brick    | ļ            |
|      | Concrete |              |
| .30  | Brick    |              |

| Existing & Proposed Elevation 6 |                    |                       |  |              |            |             |                |                     |     |  |  |  |
|---------------------------------|--------------------|-----------------------|--|--------------|------------|-------------|----------------|---------------------|-----|--|--|--|
| Drawn by<br>RLS                 | Date made 27.06.23 | Scale @ A1<br>1 : 100 |  | Checked by   |            | Suitability |                | CR Project<br>14041 |     |  |  |  |
| Project No.<br>14041            | Orig.<br>CRH       | Funct.<br>Z1          |  | oatial<br>ZZ | Form<br>DR | Disc.<br>S  | Number<br>0926 |                     | Rev |  |  |  |