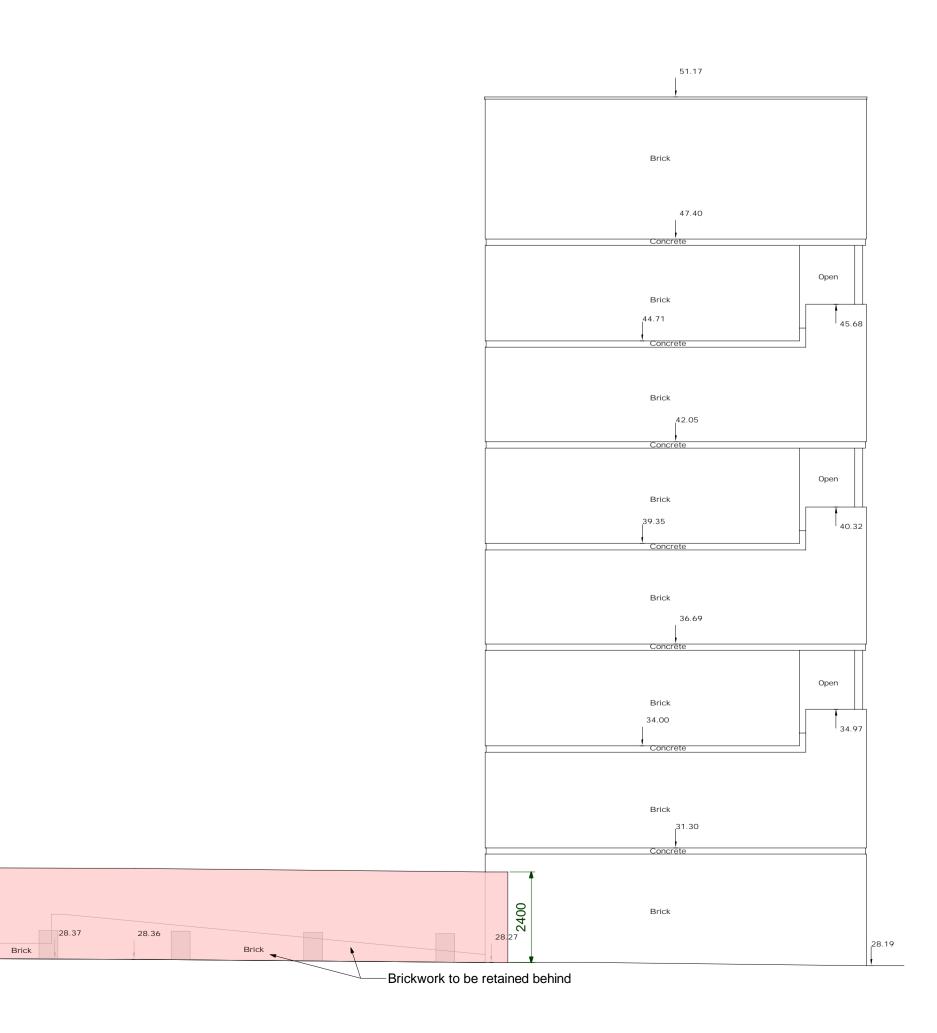

## Proposed Elevation 4

1:100

1. Do not scale from this drawing on print or electronically. Work from figured

- Do not scale from this drawing on print or electronically. Work from figured dimensions only.
   No deviation from the details on this drawing is allowed without CampbellReith's prior permission in writing.
   Read this drawing with all Architect's, Service Engineer's and CampbellReith's relevant details, specifications and drawings.
   All work is to be done in accordance with the relevant specifications issued by CampbellReith, British Standard Codes of Practice, Statutory Requirements and the Contract Documents.
- 5. <u>Drawing Revision</u>: **P: Preliminary** Evolving drawings for approvals, tenders, billings etc. **C: Contractual** Drawings authorized and approved for stage completion Stage 4-Tender or Stage 5-Construction.
- 6. <u>Drawing Status</u>: <u>Work in progress (WIP)</u> **S0** Initial Status