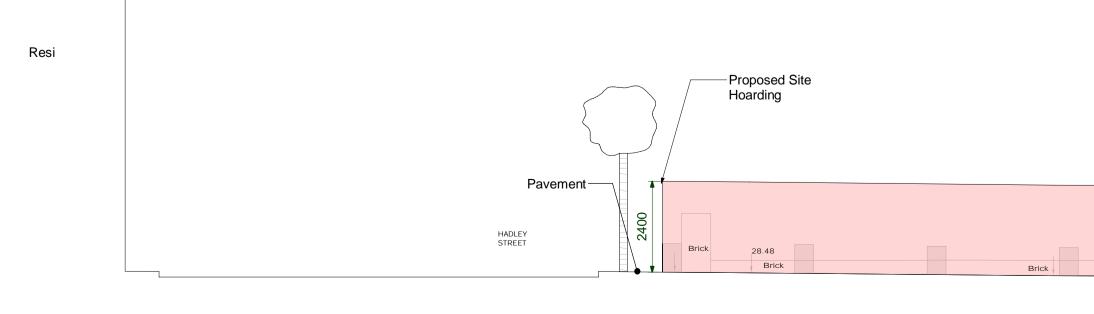

## Proposed Elevation 4

1:100

1. Do not scale from this drawing on print or electronically. Work from figured

- Do not scale from this drawing on print or electronically. Work from figured dimensions only.
   No deviation from the details on this drawing is allowed without CampbellReith's prior permission in writing.
   Read this drawing with all Architect's, Service Engineer's and CampbellReith's relevant details, specifications and drawings.
   All work is to be done in accordance with the relevant specifications issued by CampbellReith, British Standard Codes of Practice, Statutory Requirements and the Contract Documents.
- 5. <u>Drawing Revision</u>: **P: Preliminary** Evolving drawings for approvals, tenders, billings etc. **C: Contractual** Drawings authorized and approved for stage completion Stage 4-Tender or Stage 5-Construction.
- 6. <u>Drawing Status</u>: <u>Work in progress (WIP)</u> **S0** Initial Status