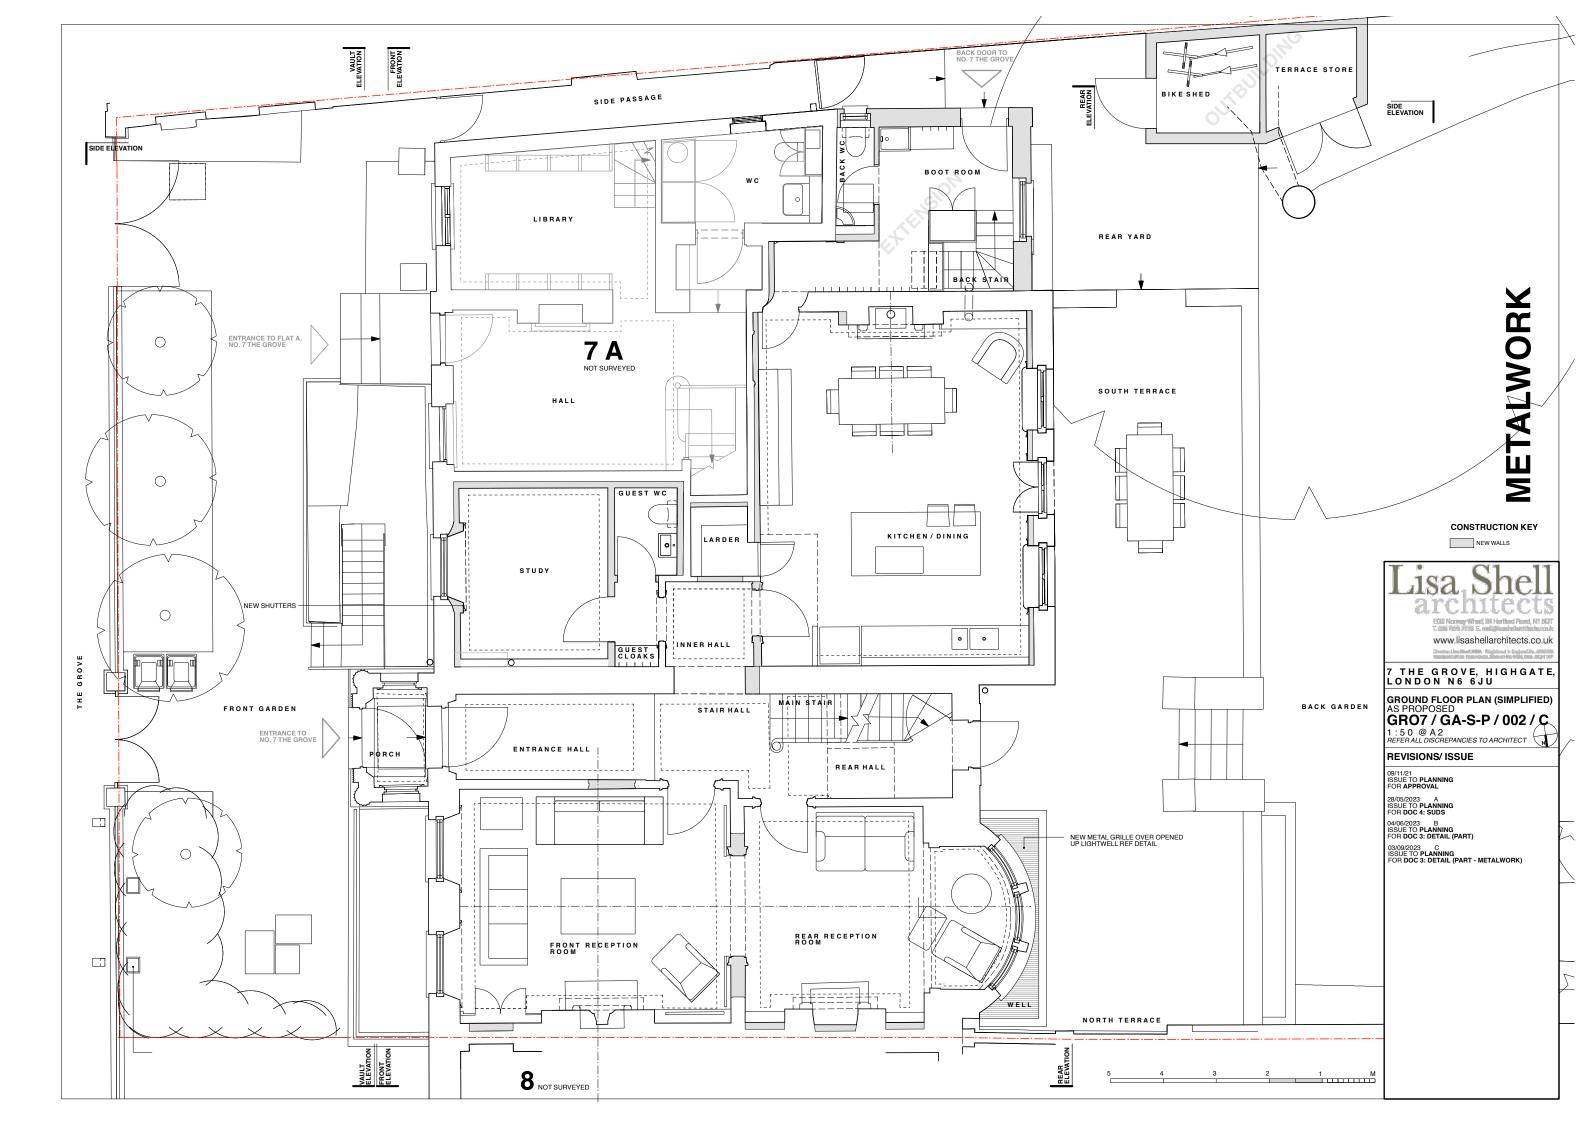

## EG2 Noovay Wharf, 24 Hertford Pload, N1 5QT T. 626 7278 7278 E. roell@leashetlerchtscheoouts www.lisashellarchitects.co.uk

7 THE GROVE, HIGHGATE, LONDON N6 6JU

SIDE ELEVATION
AS PROPOSED
GRO7 / GA-P / 102 / L