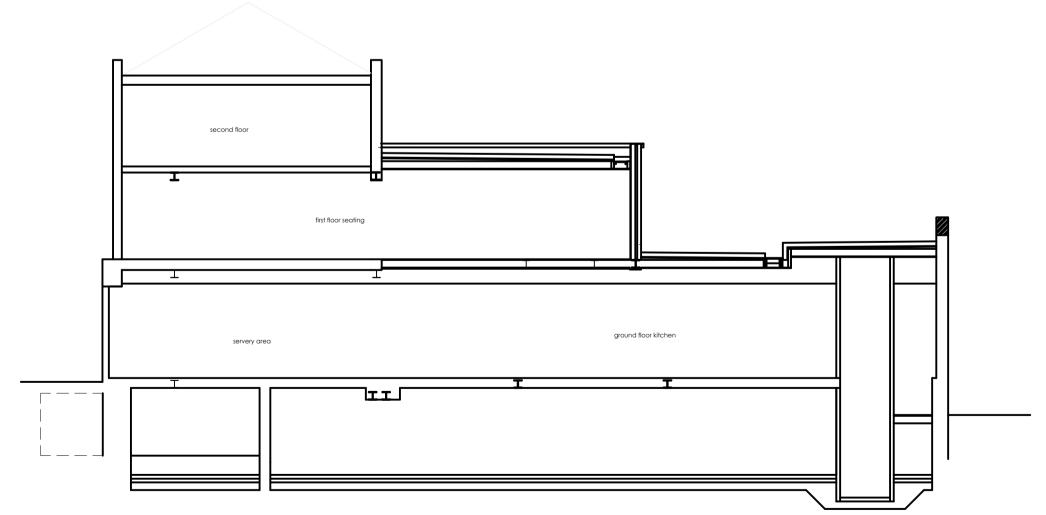

## existing section C-C

|          | ALL DIMENSIONS TO BE CHECKED ON SITE<br>DO NOT SCALE FROM THIS DRAWING EXCEPT FOR THE PURPOSES OF<br>LOCAL AUTHORITY PLANNING                                                       |
|----------|-------------------------------------------------------------------------------------------------------------------------------------------------------------------------------------|
| limina   |                                                                                                                                                                                     |
|          | PROPOSED FLATS   Store Address   239 HIGH STREET   CAMDEN   NW1 7BU   Drawing Title:   EXISTING FLOOR PLANS &   SECTION   Drawn By: Checked:   JE Date:   SBR JE   Scale: 1:100 @A1 |
| <br>20 M | HEA Drawing No: Revision: 3207/PL/001                                                                                                                                               |