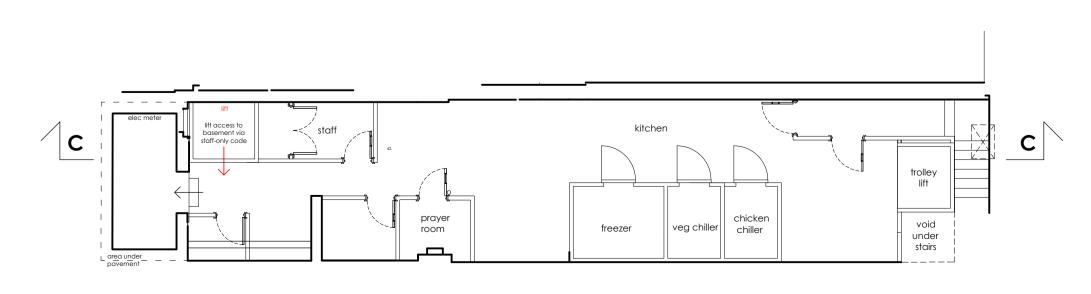

existing second floor



## existing first floor



## existing ground floor



## existing basement

prel



## existing section C-C

|          | ALL DIMENSIONS TO BE CHECKED ON SITE<br>DO NOT SCALE FROM THIS DRAWING EXCEPT FOR THE PURPOSES OF<br>LOCAL AUTHORITY PLANNING                                                       |
|----------|-------------------------------------------------------------------------------------------------------------------------------------------------------------------------------------|
| limina   |                                                                                                                                                                                     |
|          | PROPOSED FLATS   Store Address   239 HIGH STREET   CAMDEN   NW1 7BU   Drawing Title:   EXISTING FLOOR PLANS &   SECTION   Drawn By: Checked:   JE