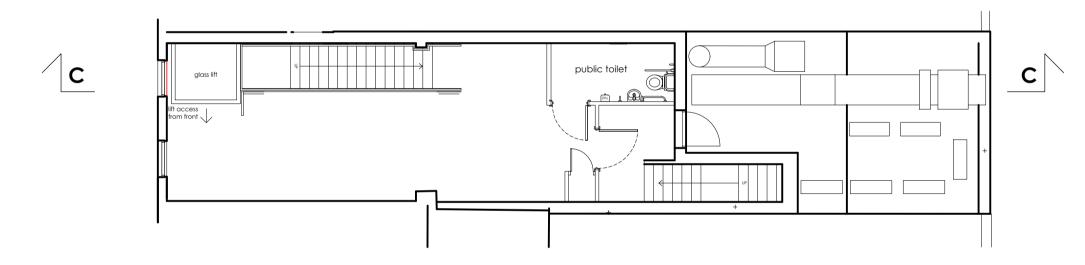

existing second floor



## existing first floor



## existing ground floor



## existing basement

prel



## existing section C-C

|          | ALL DIMENSIONS TO BE CHECKED ON SITE<br>DO NOT SCALE FROM THIS DRAWING EXCEPT FOR THE PURPOSES OF<br>LOCAL AUTHORITY PLANNING                                                       |
|----------|-------------------------------------------------------------------------------------------------------------------------------------------------------------------------------------|
| limina   |                                                                                                                                                                                     |
|          | PROPOSED FLATS   Store Address   239 HIGH STREET   CAMDEN   NW1 7BU   Drawing Title:   EXI