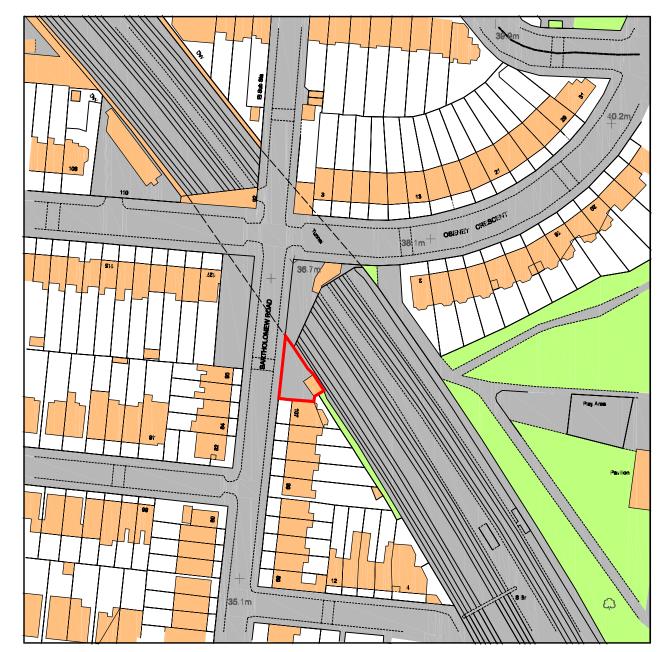

## Legend

Site Location

107e Bartholomew Road Kentish Town NW5 2AR Site Location Plan

TITLE:

| DATE:      | 05/08/2022 |  |
|------------|------------|--|
| FIGURE No: | Figure 002 |  |