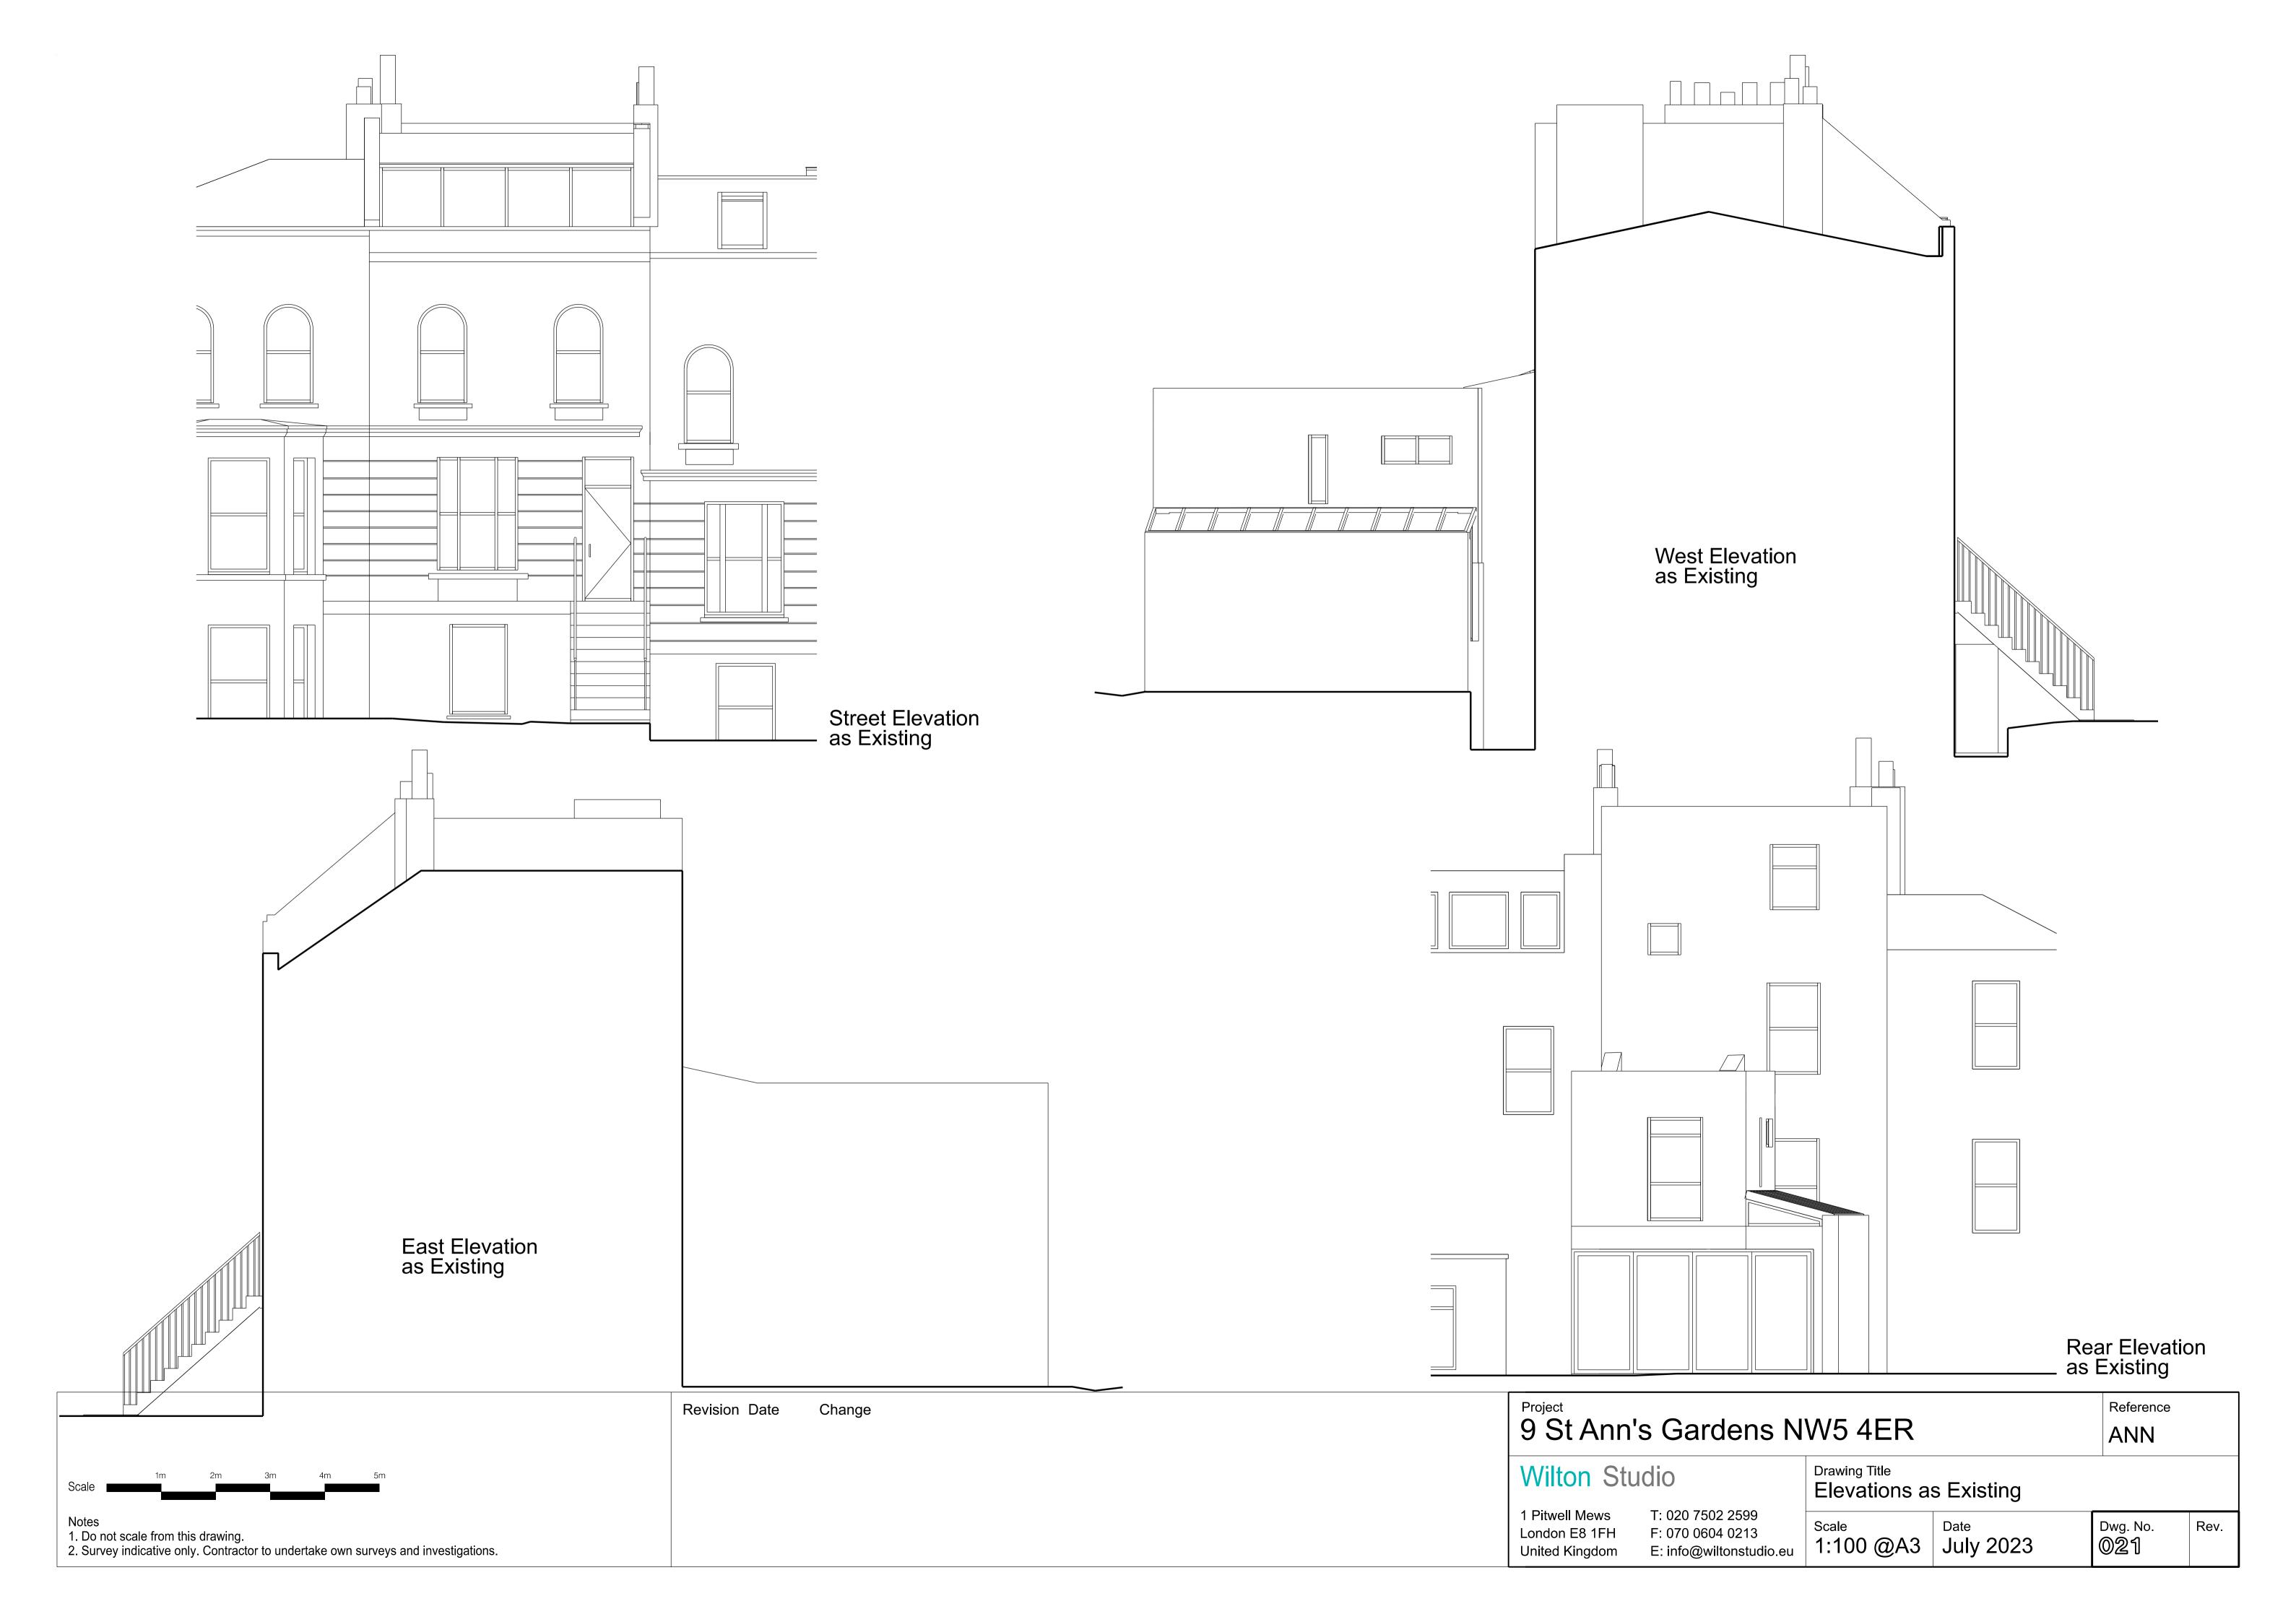

Lower Ground Floor as Existing

Upper Ground Floor as Existing

First Floor as Existing

Second Floor as Existing

|                                                                                                                             | Revision Date Change | 9 St Ann's Gardens                                                                                 | NW5 4ER                     |                   | Reference | æ    |
|-----------------------------------------------------------------------------------------------------------------------------|----------------------|----------------------------------------------------------------------------------------------------|-----------------------------|-------------------|-----------|------|
| 1m 2m 3m 4m 5m Scale                                                                                                        |                      | Wilton Studio                                                                                      | Drawing Title Floor Plans a | s Existing        |           |      |
| Notes 1. Do not scale from this drawing. 2. Survey indicative only. Contractor to undertake own surveys and investigations. |                      | 1 Pitwell Mews T: 020 7502 2599 London E8 1FH F: 070 0604 0213 United Kingdom E: info@wiltonstudic | Scale 1:100 @A3             | Date<br>July 2023 | Dwg. No.  | Rev. |