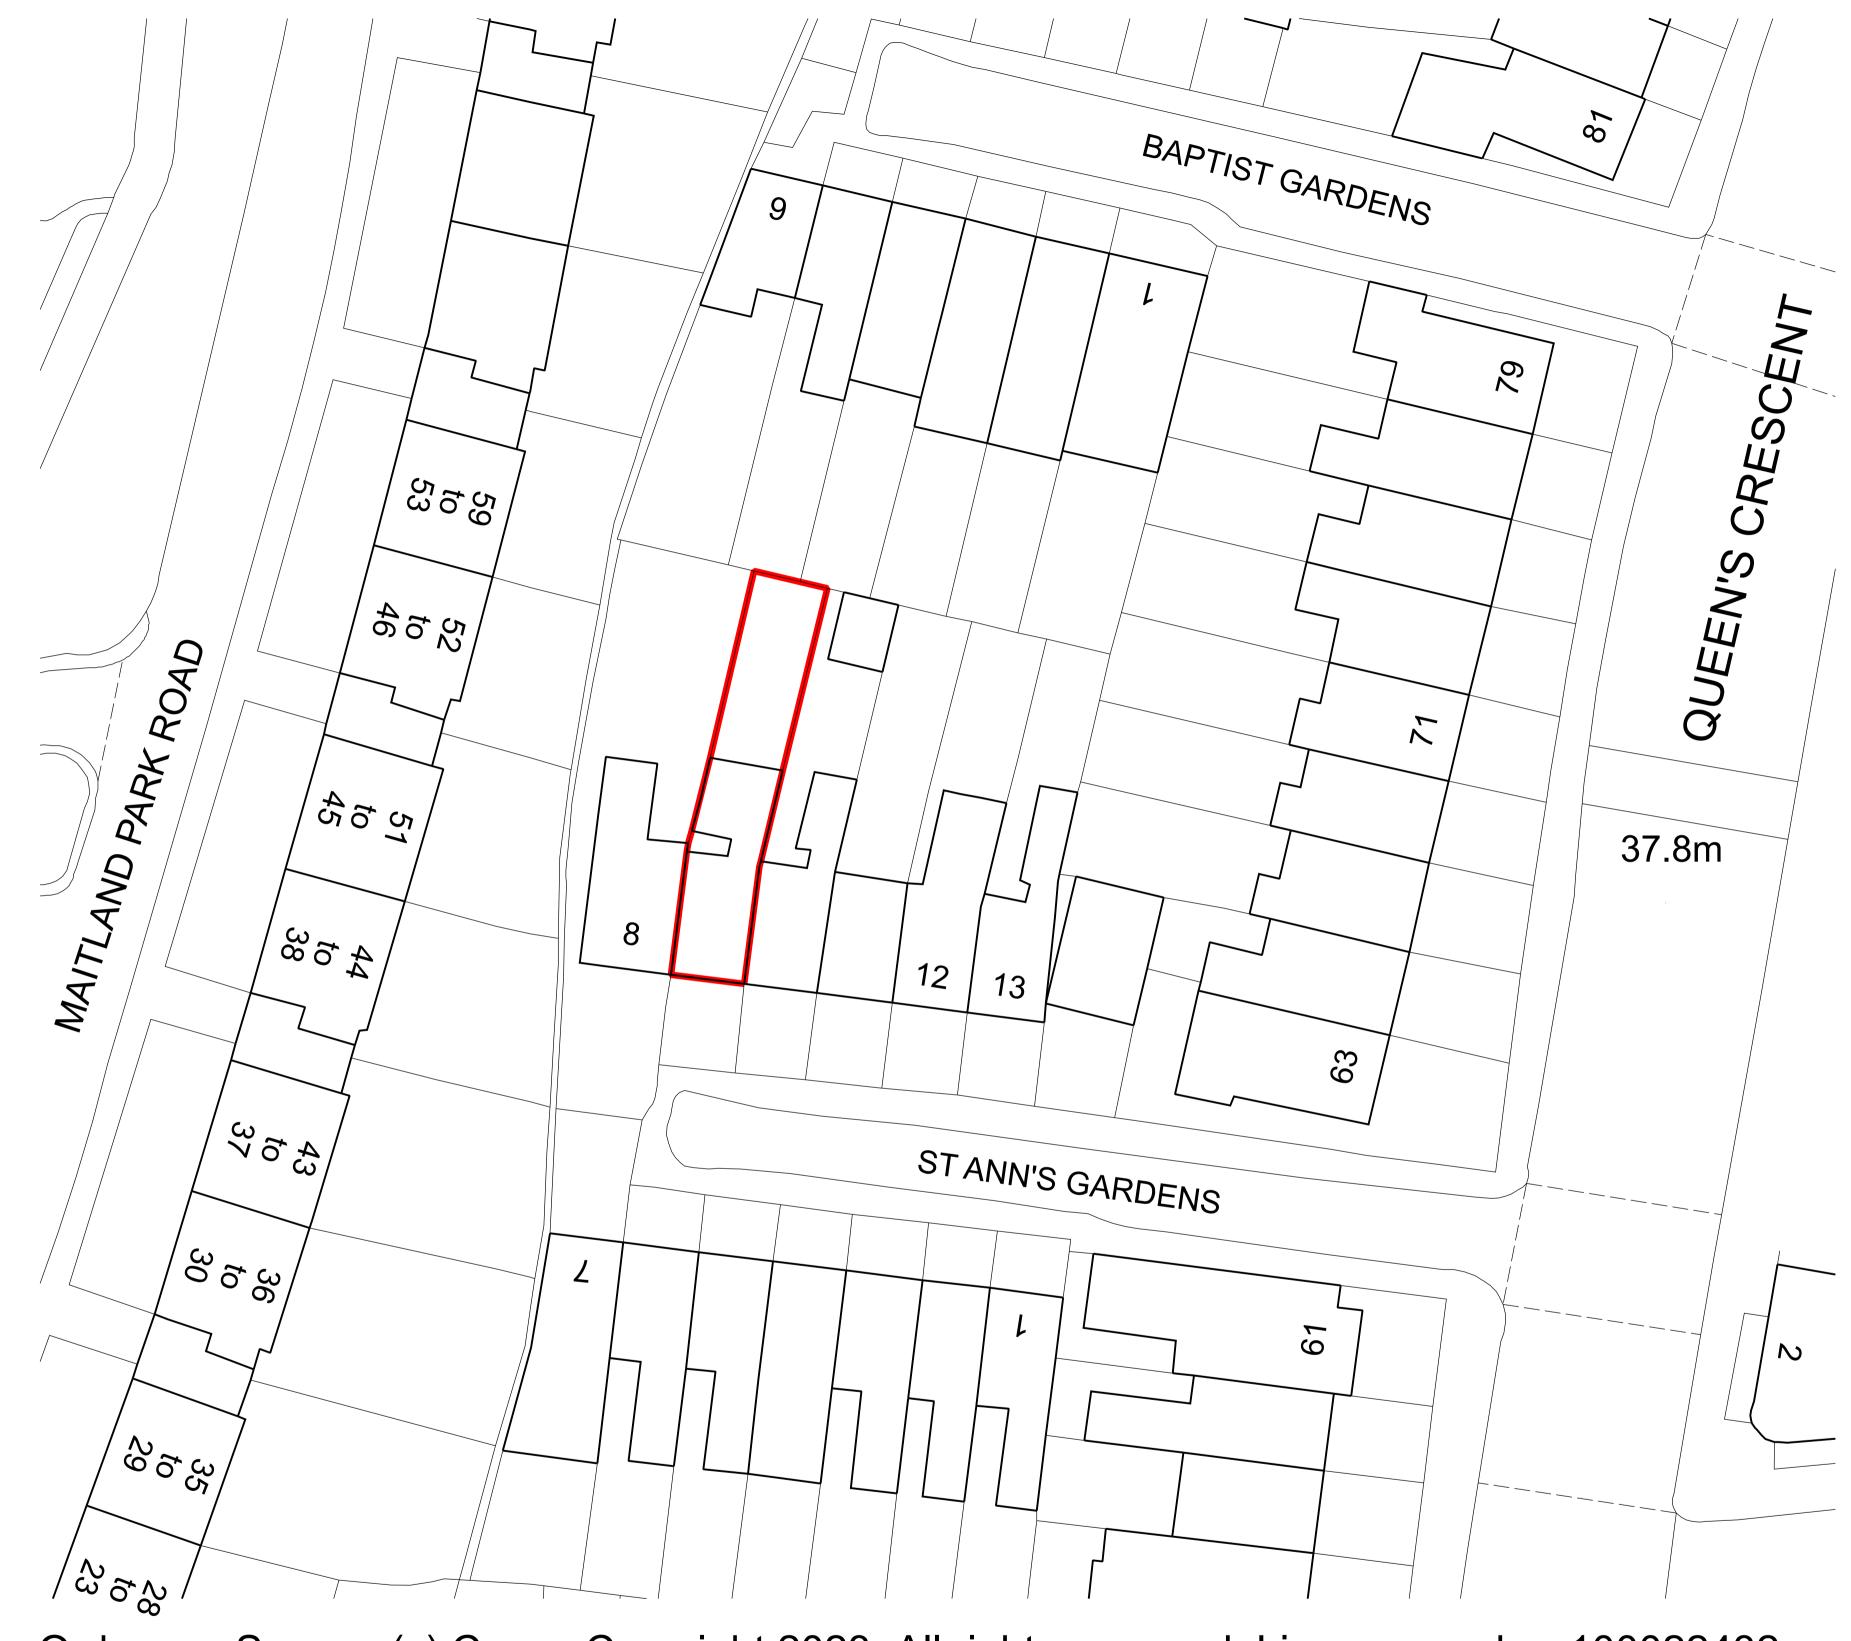

Ordnance Survey, (c) Crown Copyright 2023. All rights reserved. Licence number 100022432

| Revision Date Change                                                                                                        | 9 St Ann's Gardens NW5 4ER                                                                                            | Reference              |
|-----------------------------------------------------------------------------------------------------------------------------|-----------------------------------------------------------------------------------------------------------------------|------------------------|
| Scale Scale                                                                                                                 | Wilton Studio  Drawing Title Location Pla                                                                             | n                      |
| Notes 1. Do not scale from this drawing. 2. Survey indicative only. Contractor to undertake own surveys and investigations. | 1 Pitwell Mews T: 020 7502 2599 London E8 1FH F: 070 0604 0213 United Kingdom E: info@wiltonstudio.eu Scale 1:500 @A3 | Date Dwg. No. Rev. 005 |