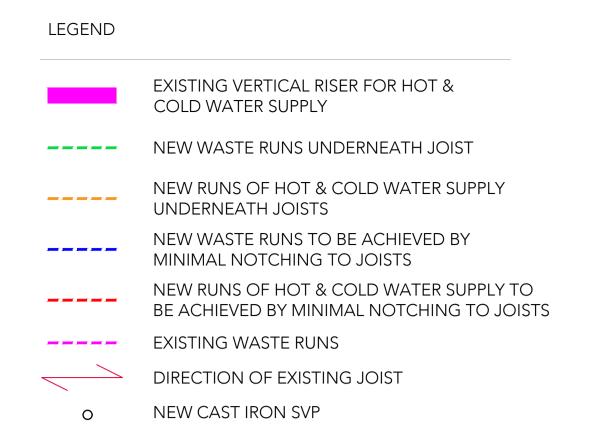

| LEGEND        |                                                                                     |
|---------------|-------------------------------------------------------------------------------------|
|               | EXISTING VERTICAL RISER FOR HOT & COLD WATER SUPPLY                                 |
|               | NEW WASTE RUNS UNDERNEATH JOIST                                                     |
|               | NEW RUNS OF HOT & COLD WATER SUPPLY<br>UNDERNEATH JOISTS                            |
|               | NEW WASTE RUNS TO BE ACHIEVED BY<br>MINIMAL NOTCHING TO JOISTS                      |
|               | NEW RUNS OF HOT & COLD WATER SUPPLY TO<br>BE ACHIEVED BY MINIMAL NOTCHING TO JOISTS |
|               | EXISTING WASTE RUNS                                                                 |
| $\overline{}$ | DIRECTION OF EXISTING JOIST                                                         |
| 0             | NEW CAST IRON SVP                                                                   |