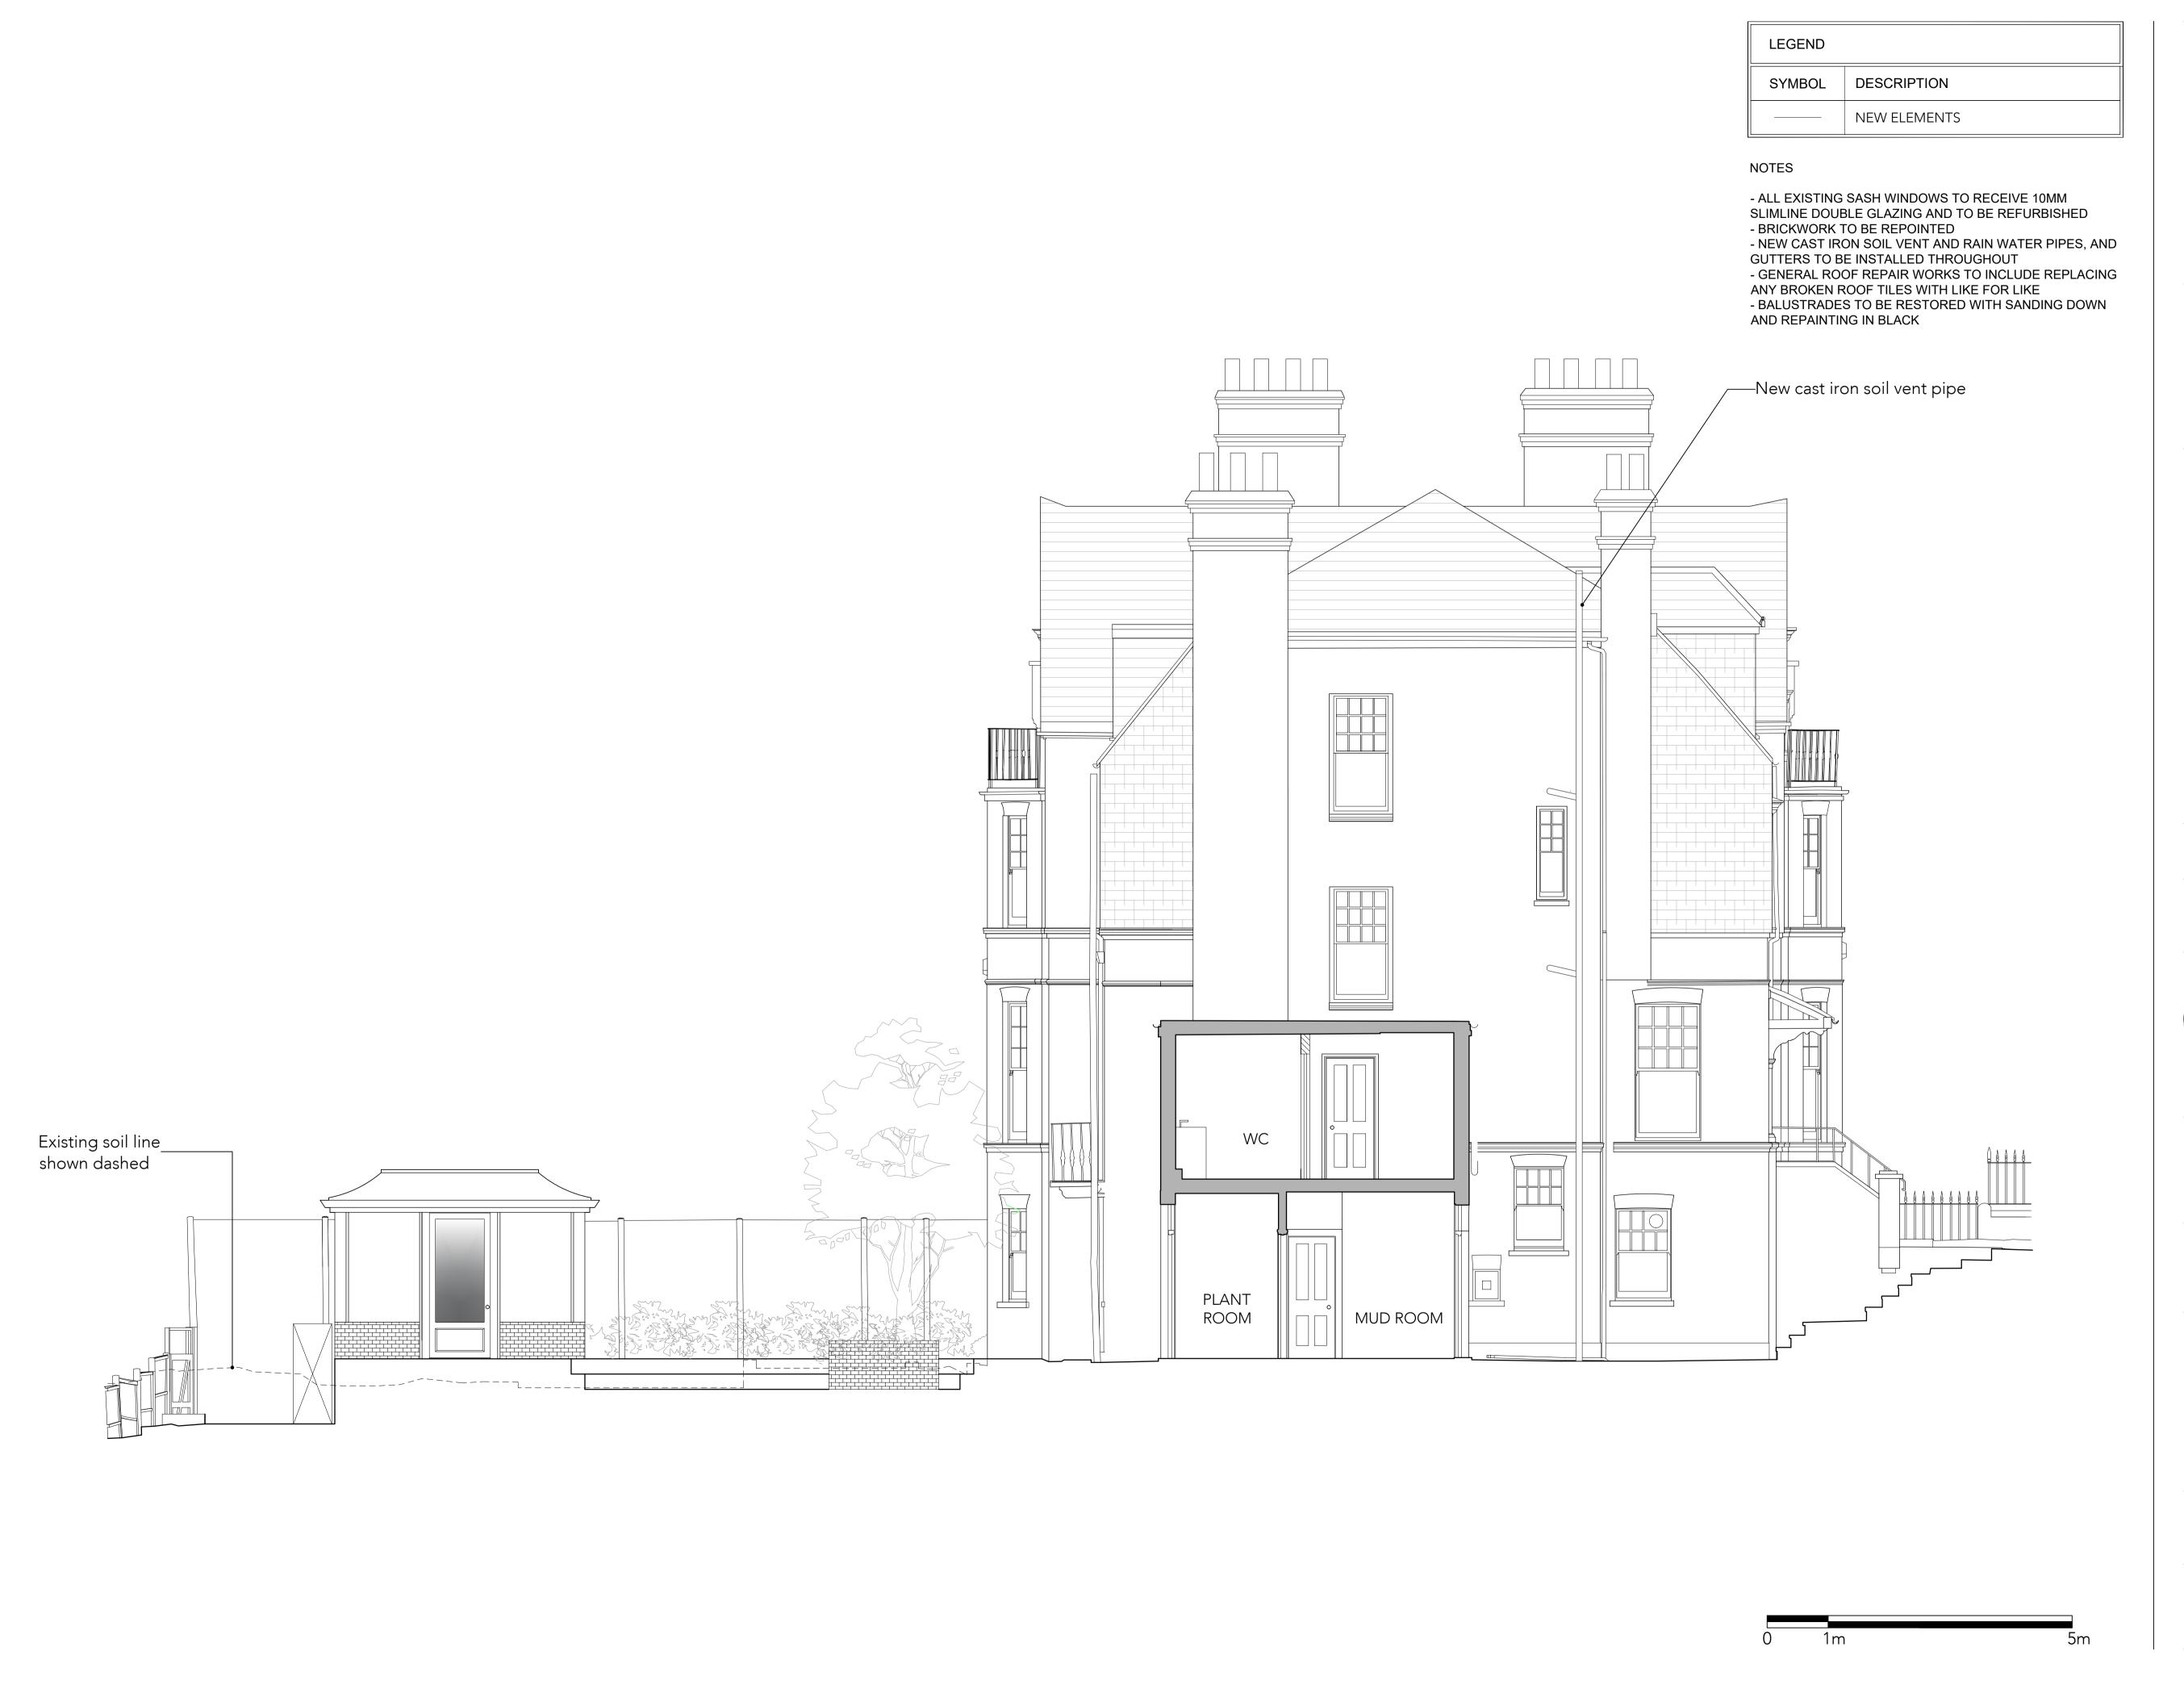

| LEGEND |              |
|--------|--------------|
| SYMBOL | DESCRIPTION  |
|        | NEW ELEMENTS |

## NOTES

- ALL EXISTING SASH WINDOWS TO RECEIVE 10MM
SLIMLINE DOUBLE GLAZING AND TO BE REFURBISHED
- BRICKWORK TO BE REPOINTED
- NEW CAST IRON SOIL VENT AND RAIN WATER PIPES, AND GUTTERS TO BE INSTALLED THROUGHOUT
- GENERAL ROOF REPAIR WORKS TO INCLUDE REPLACING ANY BROKEN ROOF TILES WITH LIKE FOR LIKE
- BALUSTRADES TO BE RESTORED WITH SANDING DOWN AND REPAINTING IN BLACK