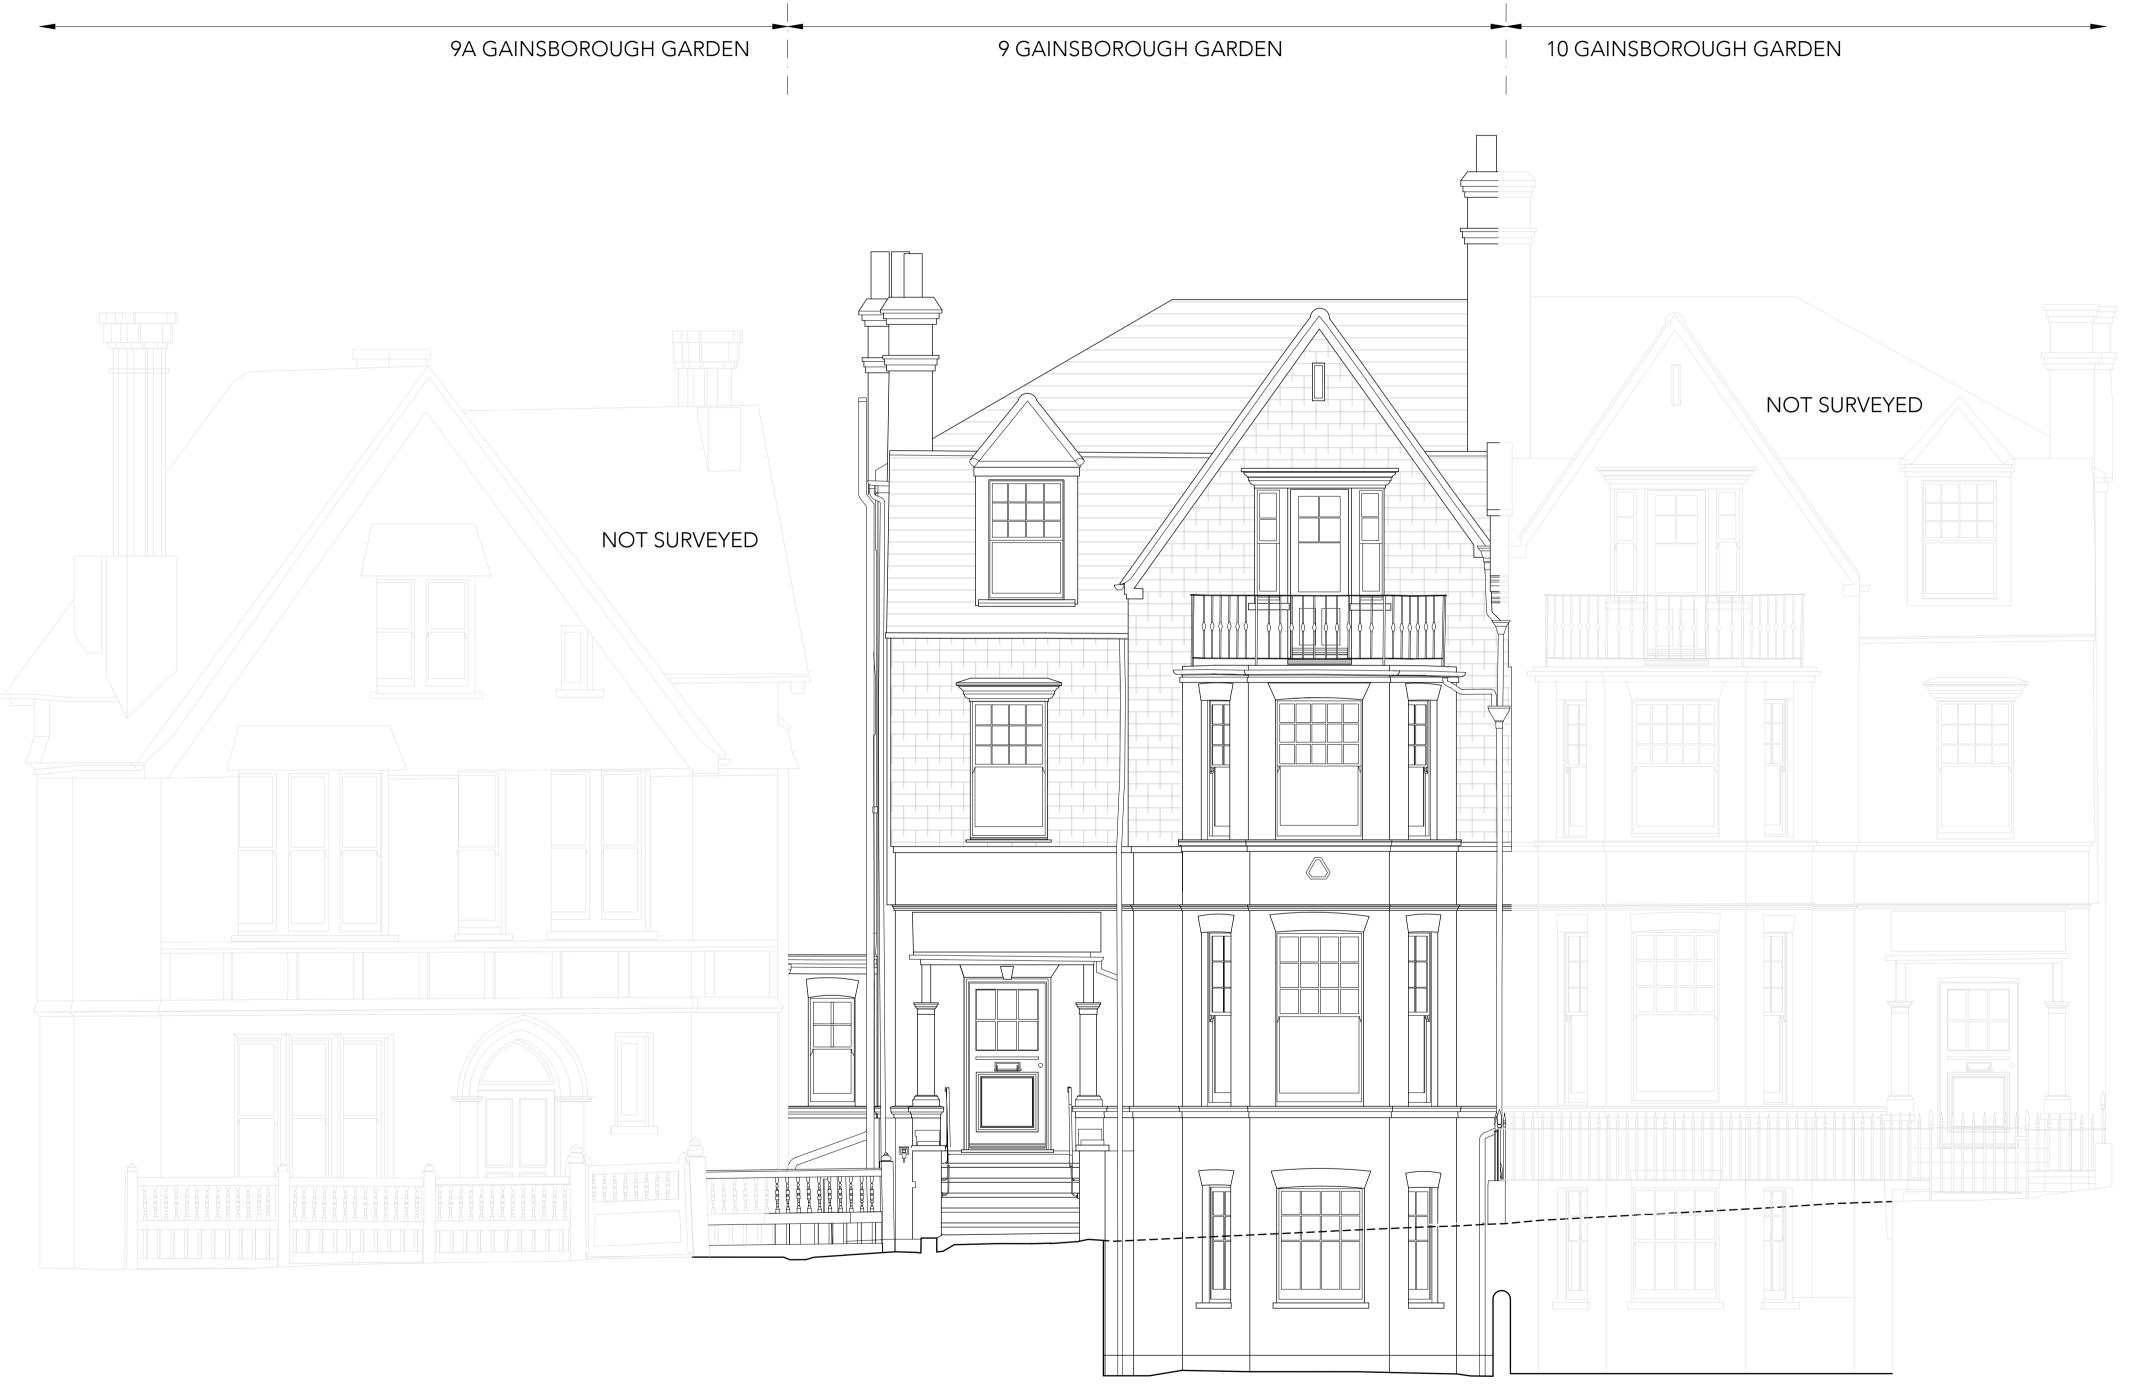

## g PLANNING

ARCHITECTS + INTERIOR DESIGNERS

91A - 91B HEATH STREET LONDON NW3 6SS Tel 020 7636 3838

INFO WWW.TG-STUDIO.CO.UK

| Project  | 9 GAINSBOF<br>NW3 1BJ  | RO!        | UGH GARDENS |
|----------|------------------------|------------|-------------|
| Date     | 18.08.23               | Scale @ A1 | 1:50        |
| Drawing  | PROPOSED<br>FRONT ELE\ | /A7        | ΓΙΟΝ        |
| Orawn by | AL                     | ecked by   | TG          |

| Drawn b | AL  | Checked b | TG    |     |   |
|---------|-----|-----------|-------|-----|---|
| Job No. | 270 | Dwg No.   | P-340 | Rev | - |

This drawing is protected under Copyright and at no time should any portion of this drawing be reproduced or copied without the permission of the Architect.