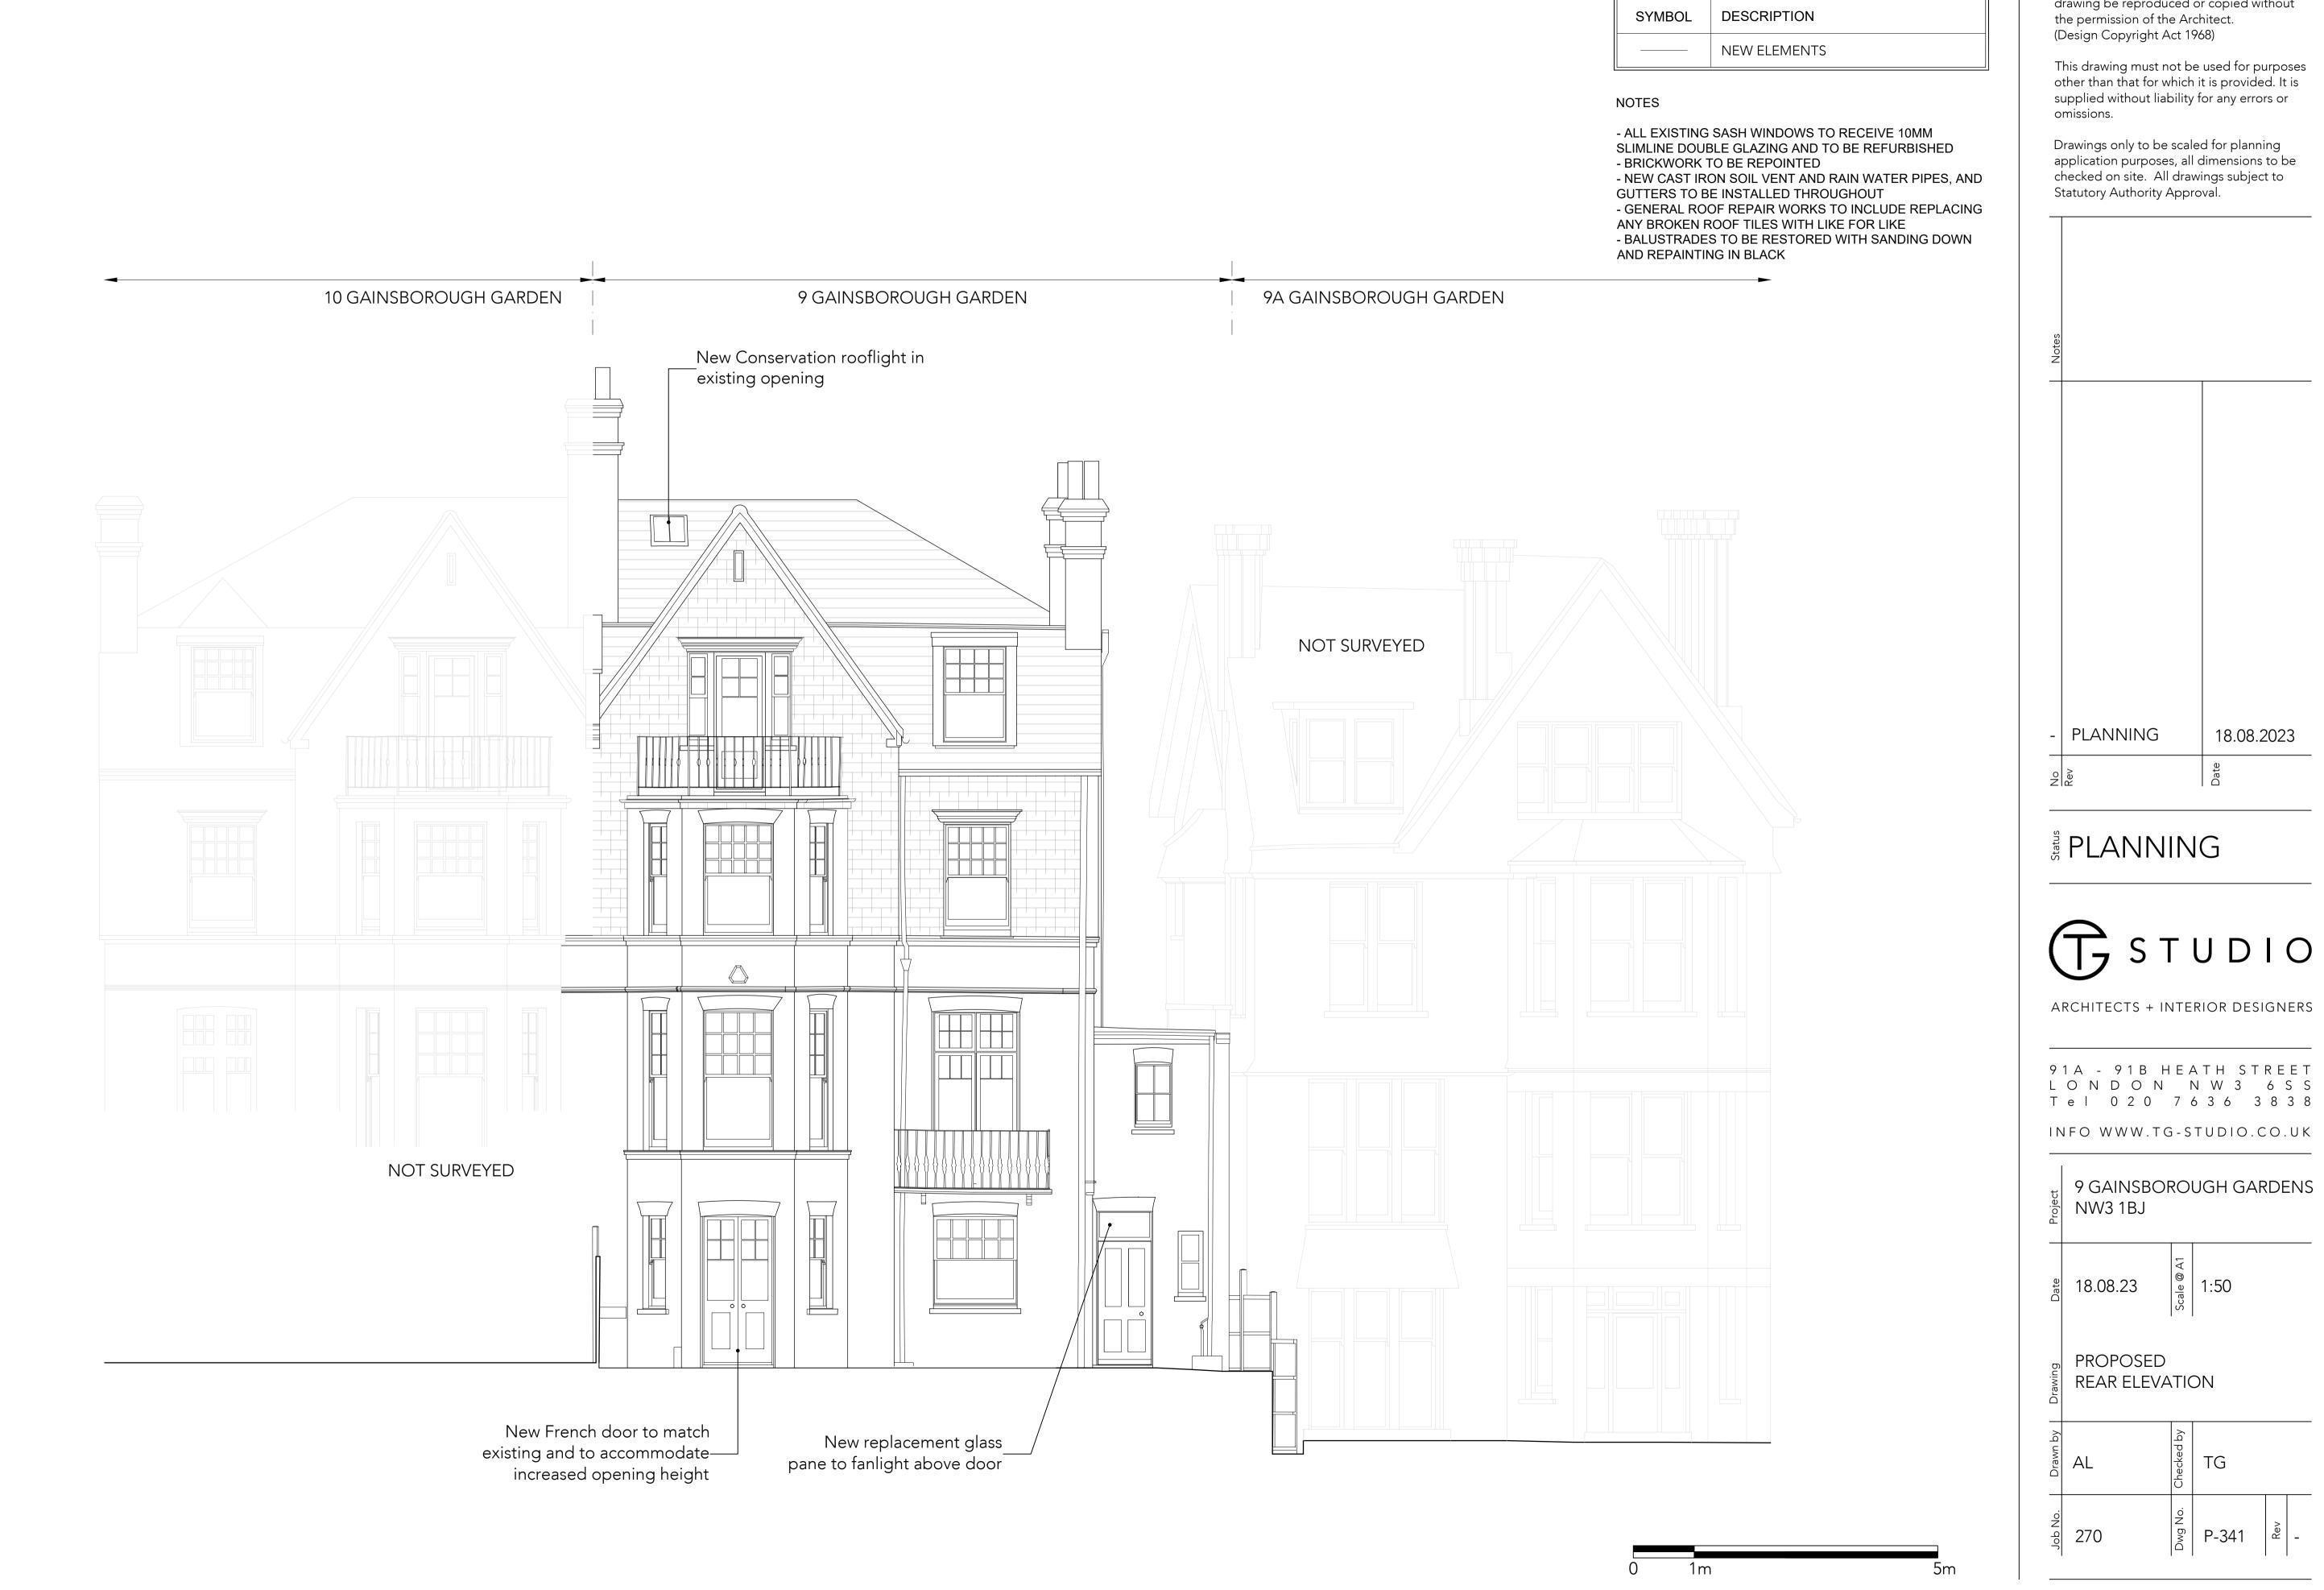

| LEGEND |              |
|--------|--------------|
| SYMBOL | DESCRIPTION  |
|        | NEW ELEMENTS |

## NOTES

- ALL EXISTING SASH WINDOWS TO RECEIVE 10MM
SLIMLINE DOUBLE GLAZING AND TO BE REFURBISHED
- BRICKWORK TO BE REPOINTED
- NEW CAST IRON SOIL VENT AND RAIN WATER PIPES, AND GUTTERS TO BE INSTALLED THROUGHOUT
- GENERAL ROOF REPAIR WORKS TO INCLUDE REPLACING ANY BROKEN ROOF TILES WITH LIKE FOR LIKE
- BALUSTRADES TO BE RESTORED WITH SANDING DOWN AND REPAINTING IN BLACK

## st PLANNING

ARCHITECTS + INTERIOR DESIGNERS

91A - 91B HEATH STREET LONDON NW3 6SS Tel 020 7636 3838

INFO WWW.TG-STUDIO.CO.UK

| Project  | 9 GAINSBOF<br>NW3 1BJ  | <del>2</del> 0 | UGH GARDEN |
|----------|------------------------|----------------|------------|
| Date     | 18.08.23               | Scale @ A1     | 1:50       |
| Drawing  | PROPOSED<br>SIDE ELEVA | TIC            | Ν          |
| Drawn by | AL                     | hecked by      | TG         |

| Drawn b | AL  | Checked b | TG    |     |   |
|---------|-----|-----------|-------|-----|---|
| Job No. | 270 | Dwg No.   | P-342 | Rev | - |

| LEGEND |              |
|--------|--------------|
| SYMBOL | DESCRIPTION  |
|        | NEW ELEMENTS |