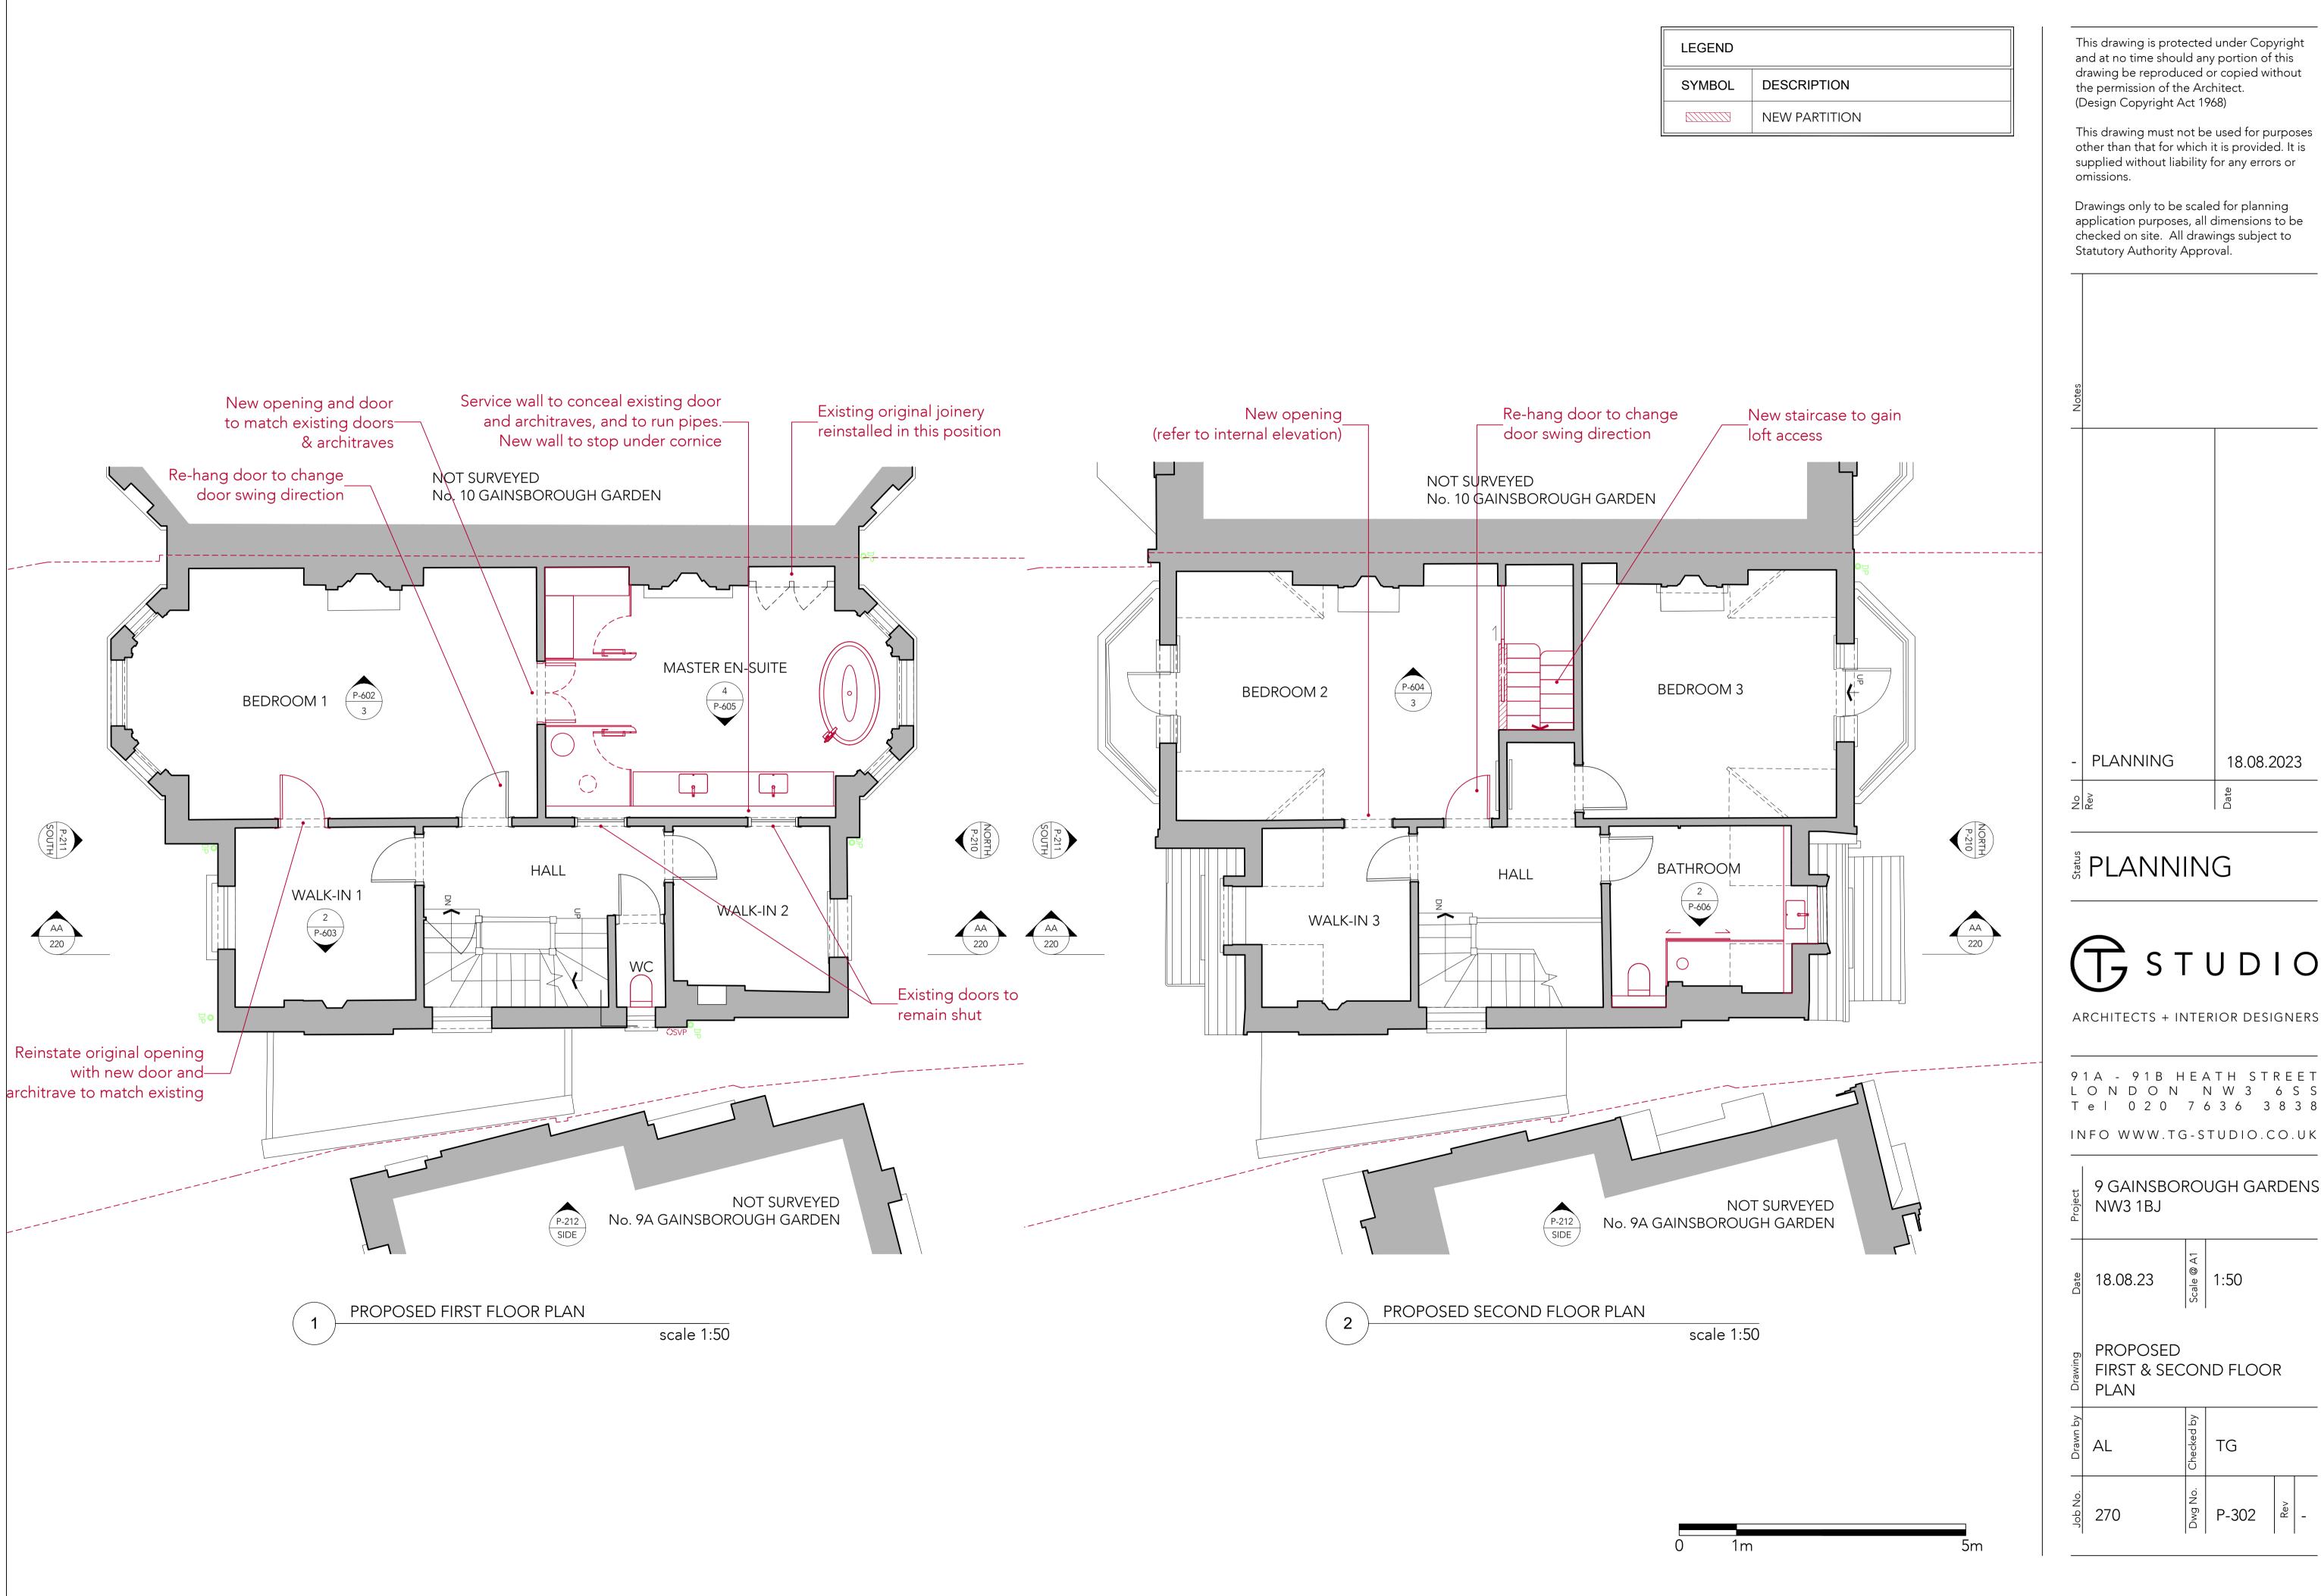

| LEGEND |               |
|--------|---------------|
| SYMBOL | DESCRIPTION   |
|        | NEW PARTITION |

This drawing is protected under Copyright and at no time should any portion of this drawing be reproduced or copied without the permission of the Architect.
(Design Copyright Act 1968)

## g PLANNING

ARCHITECTS + INTERIOR DESIGNERS

91A - 91B HEATH STREET LONDON NW 3 6 S S Tel 020 7636 3838

INFO WWW.TG-STUDIO.CO.UK

| Project | 9 GAINSBO<br>NW3 1BJ | RO         | UGH GARDEN |
|---------|----------------------|------------|------------|
| Date    | 18.08.23             | Scale @ A1 | 1:50       |

| Dlawing  | PROPOSED<br>GROUND FL<br>PLAN | .00        | OR |
|----------|-------------------------------|------------|----|
| Drawn by | AL                            | Checked by | TG |
|          |                               |            |    |

| Dra     | AL  | Chec    | 10    |     |   |
|---------|-----|---------|-------|-----|---|
| Job No. | 270 | Dwg No. | P-301 | Rev | _ |

drawing be reproduced or copied without the permission of the Architect.