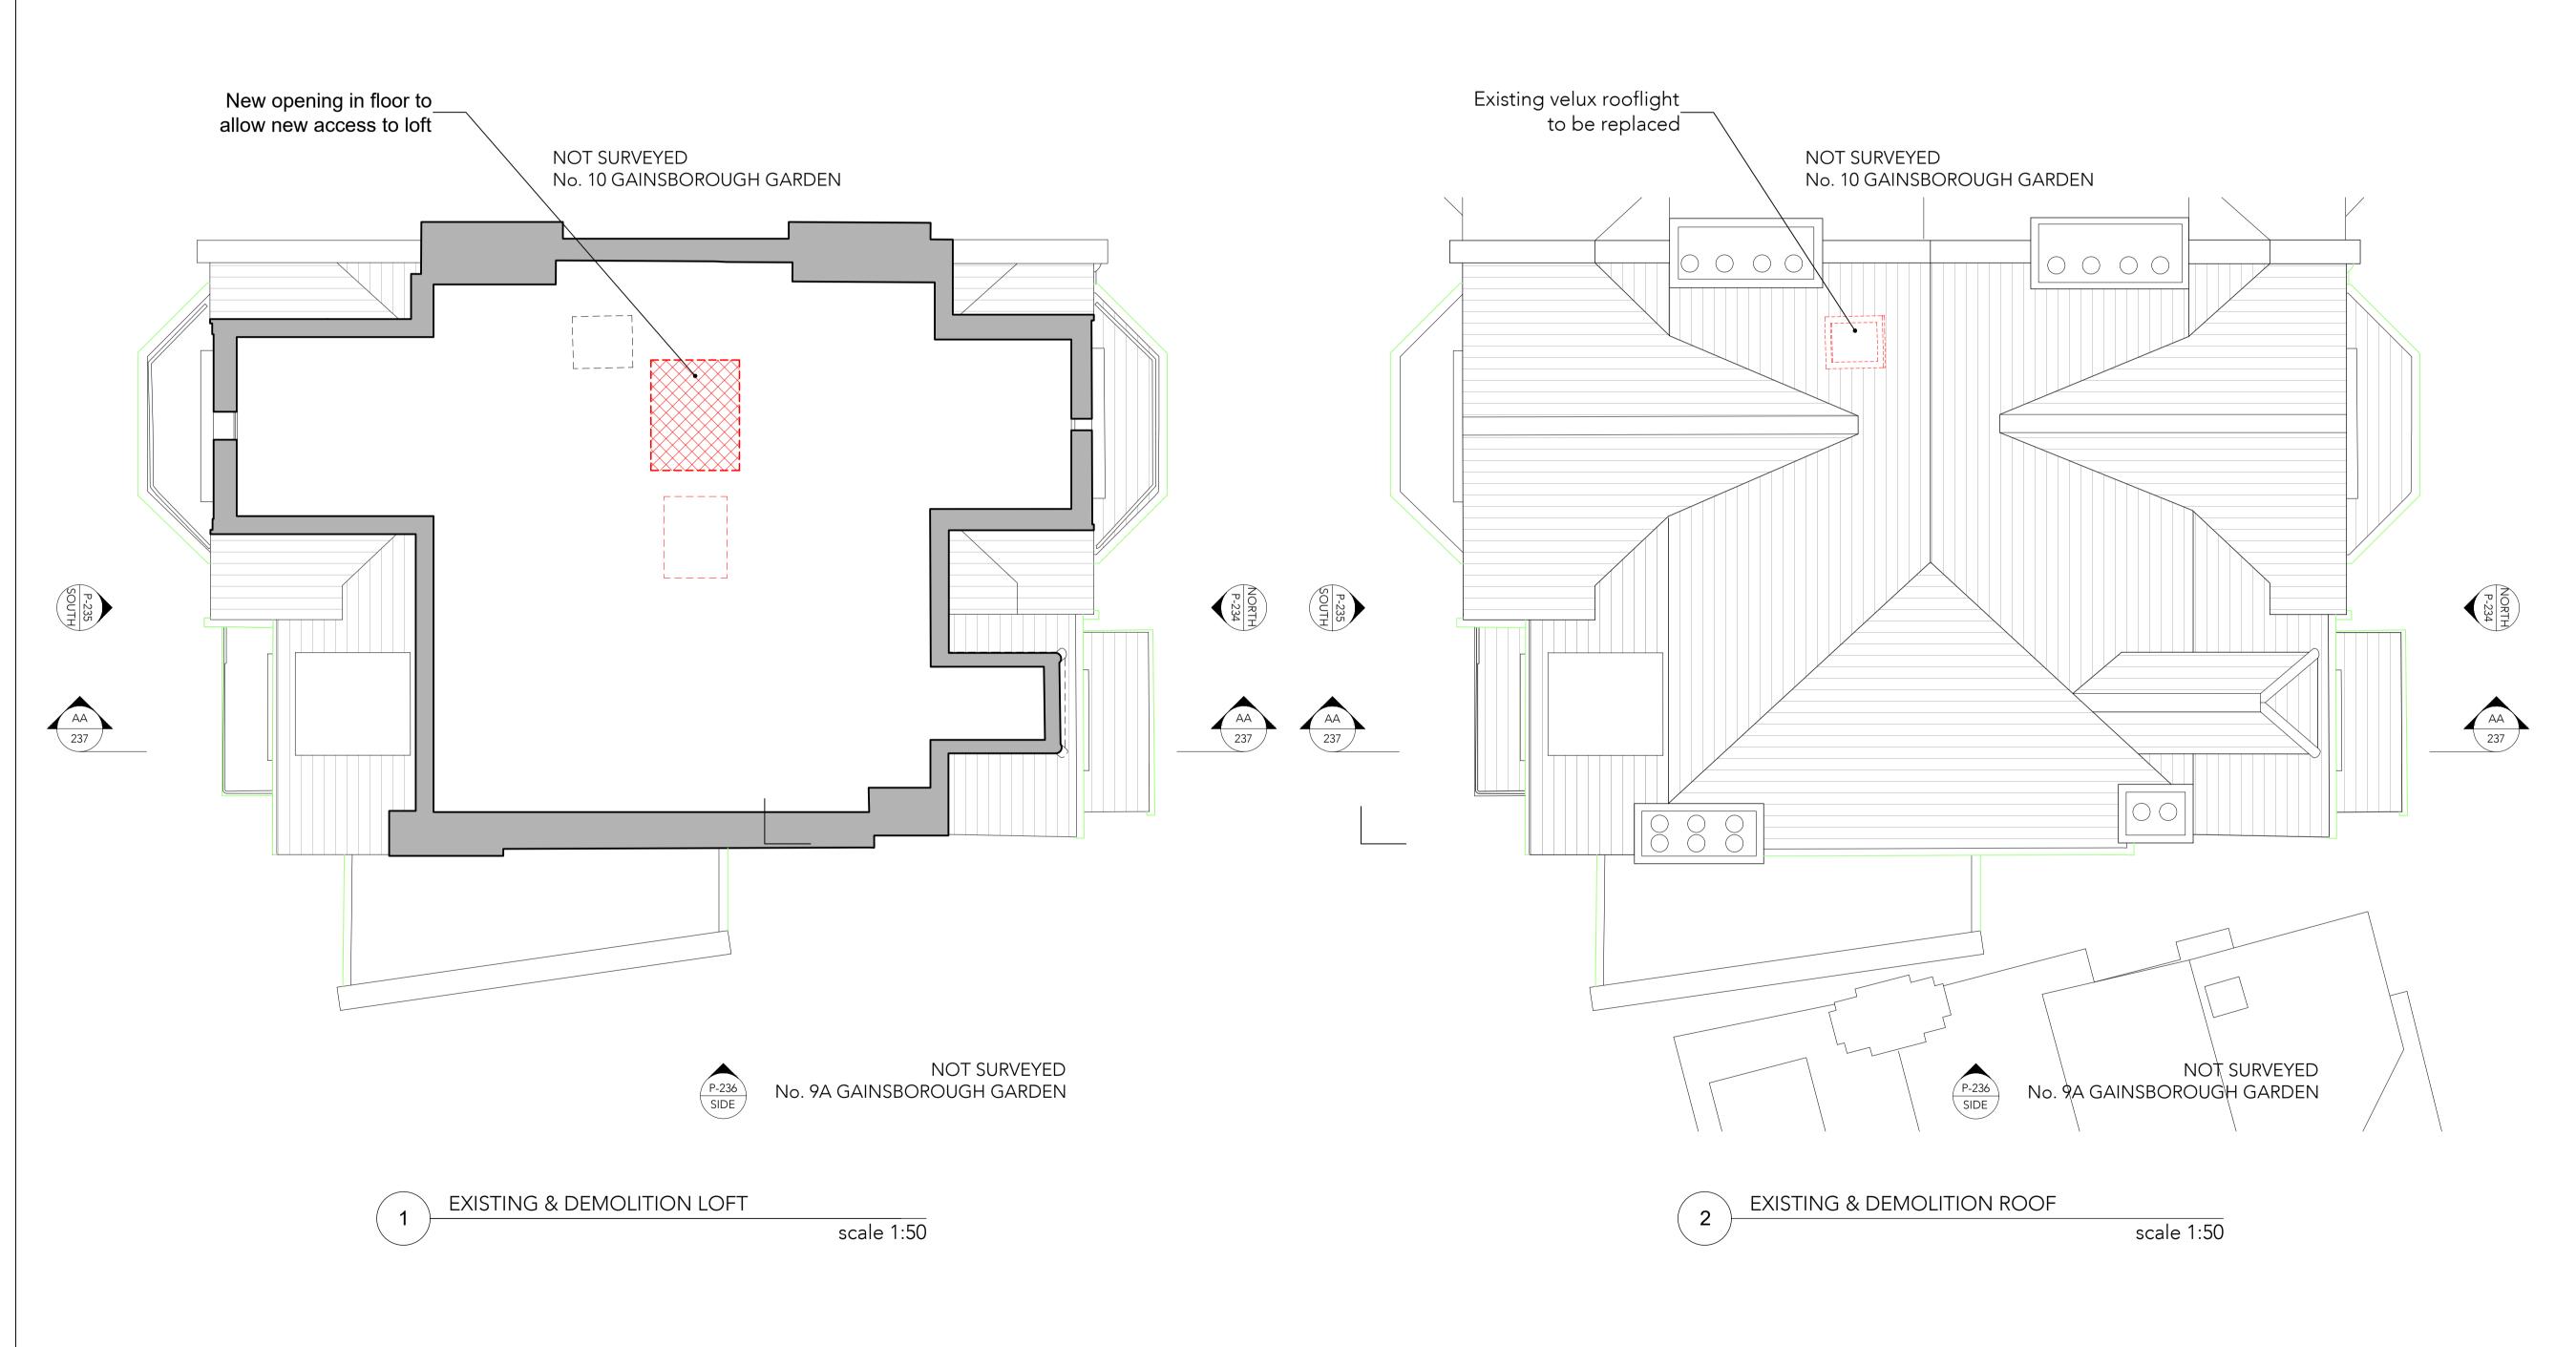

### PLANNING

ARCHITECTS + INTERIOR DESIGNERS

91A - 91B HEATH STREET LONDON NW3 6SS Tel 020 7636 3838

INFO WWW.TG-STUDIO.CO.UK

| Project | 9 GAINSBO<br>NW3 1BJ          | 9 GAINSBOROUGH GARDEN<br>NW3 1BJ |          |  |  |
|---------|-------------------------------|----------------------------------|----------|--|--|
| Date    | 18.08.23                      | Scale @ A1                       | 1:50     |  |  |
| Drawing | EXISTING<br>LOFT & RO<br>PLAN |                                  | MOLITION |  |  |
| wn by   |                               | ed by                            |          |  |  |

| Drawn by | AL  | Checked by | TG    |     |   |
|----------|-----|------------|-------|-----|---|
| Job No.  | 270 | Dwg No.    | P-233 | Rev | - |

| LEGEND |                                  |
|--------|----------------------------------|
| SYMBOL | DESCRIPTION                      |
| [XXXX] | WALLS & PARTITIONS TO BE REMOVED |
|        | ELEMENTS TO BE REMOVED           |

#### NOTES

- ALL BLACK UPVC SOIL VENT AND RAIN WATER PIPES, AND GUTTERS TO BE REPLACED - WINDOW NOTE..
- REMOVAL OF BRICKWORK MORTAR AT A DEPTH OF 20MM (APPROX).

This drawing is protected under Copyright and at no time should any portion of this drawing be reproduced or copied without the permission of the Architect.
(Design Copyright Act 1968)