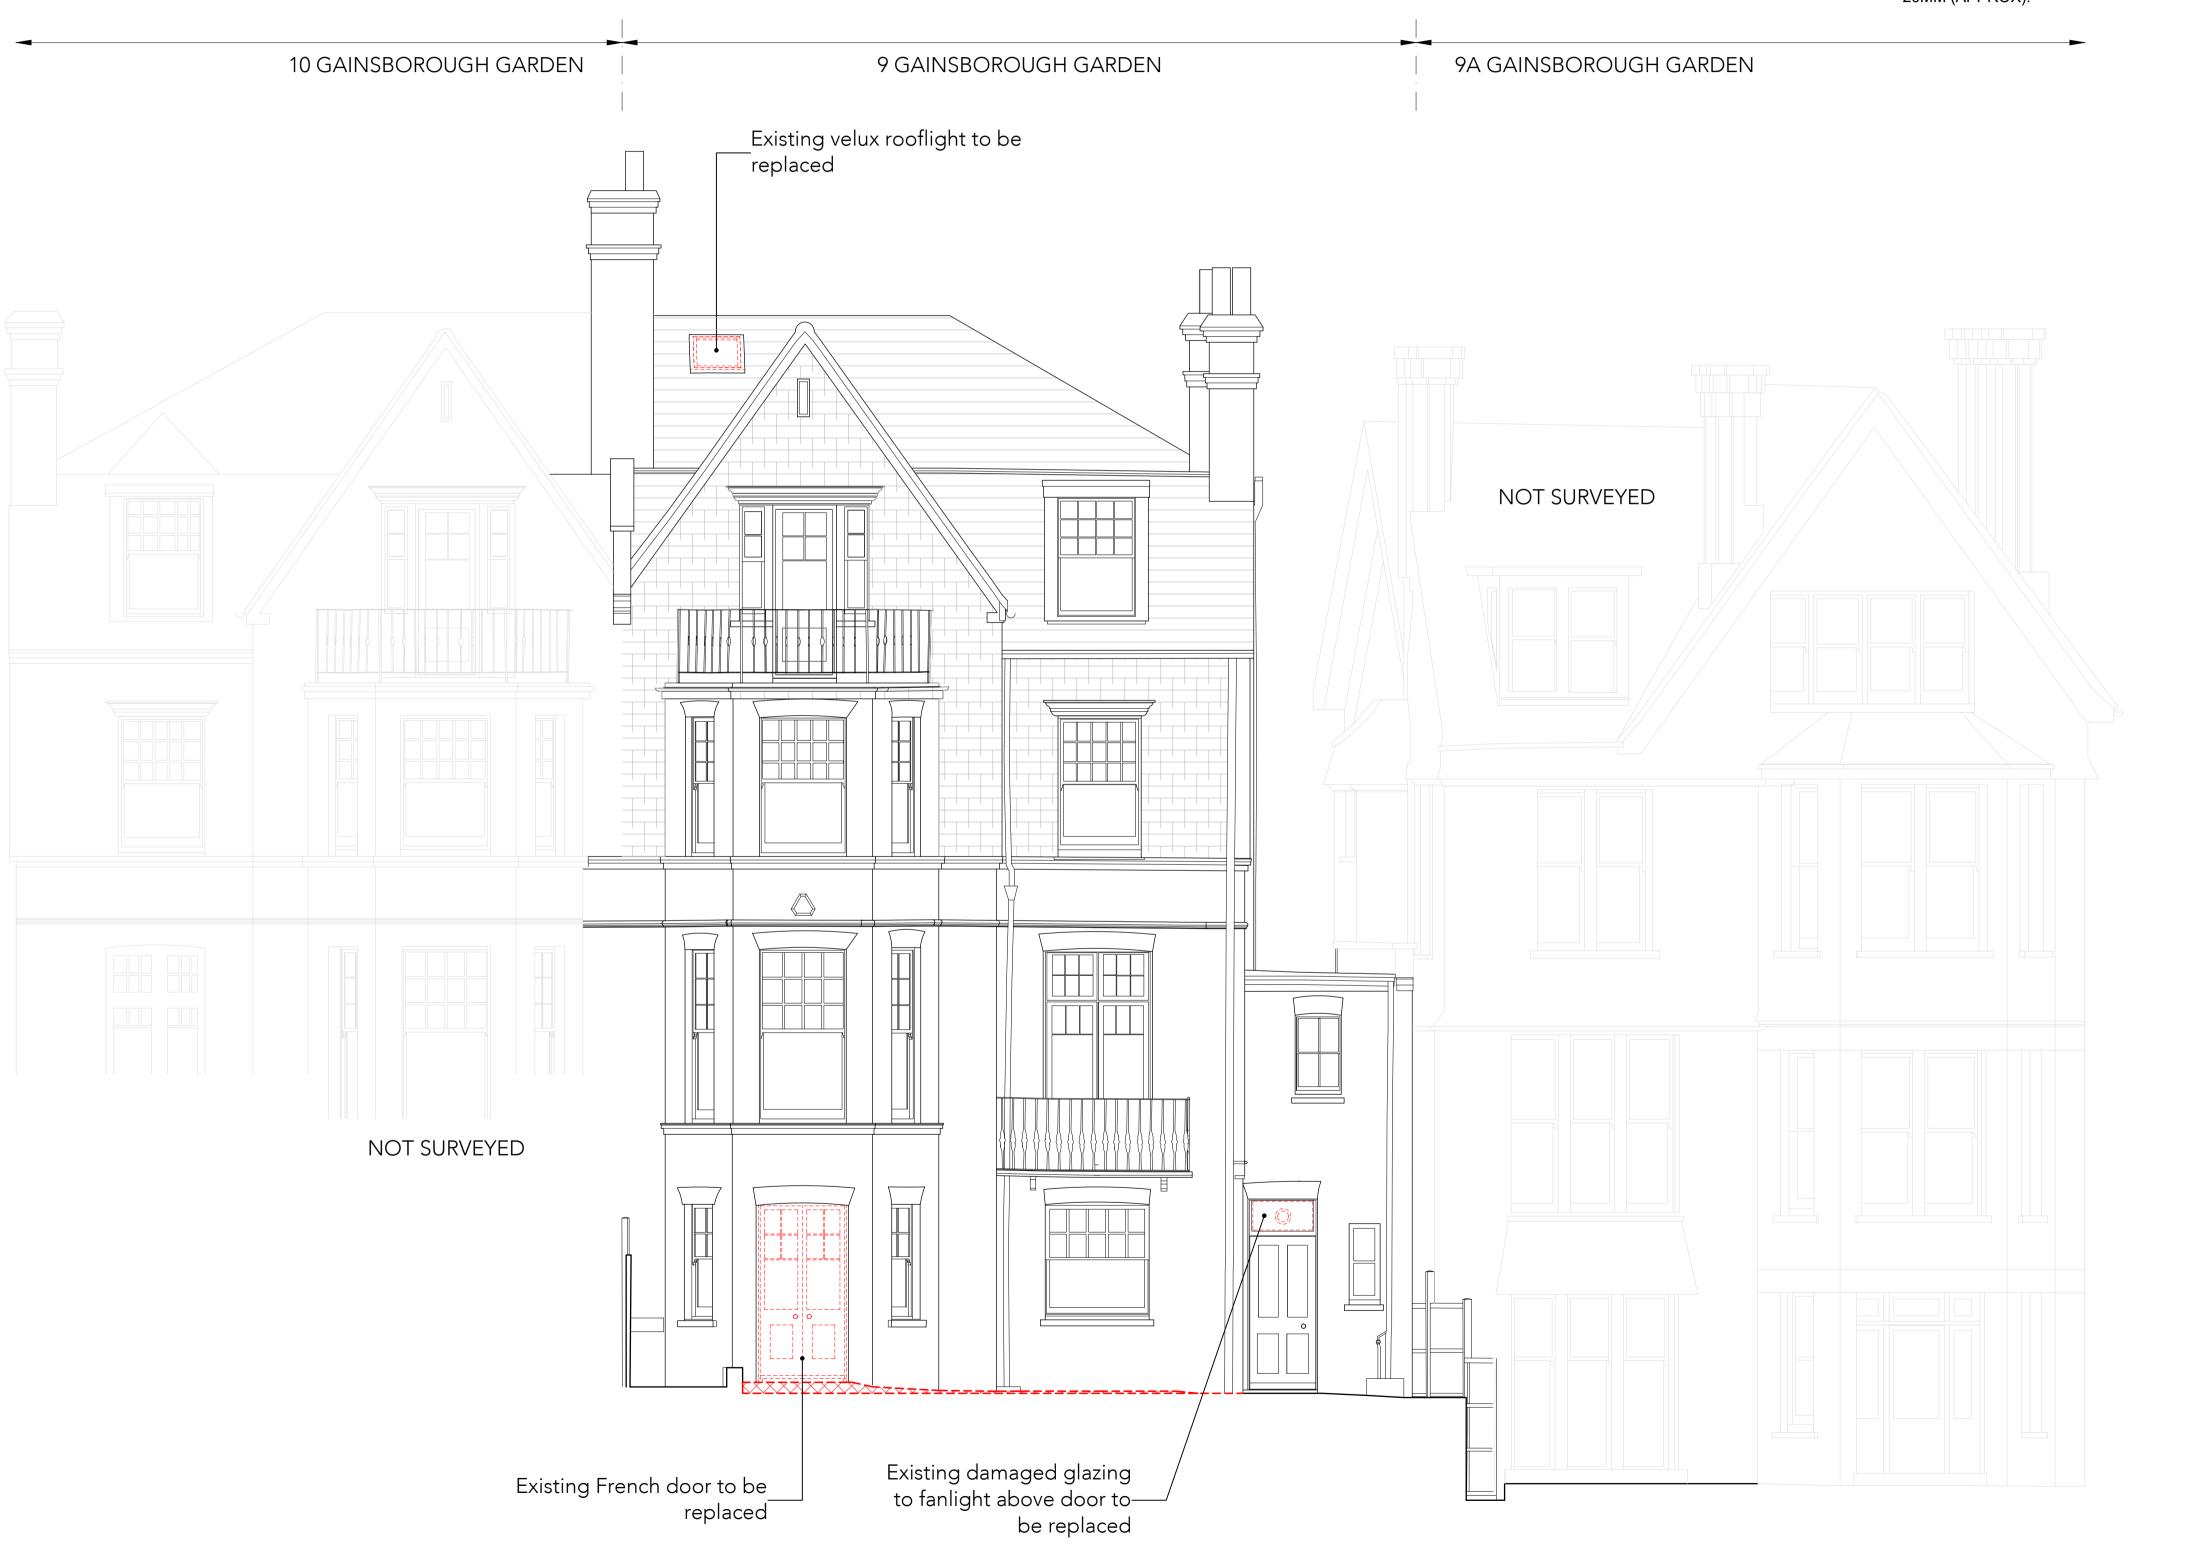

### PLANNING

ARCHITECTS + INTERIOR DESIGNERS

91A - 91B HEATH STREET LONDON NW 3 6 S S Tel 020 7636 3838

INFO WWW.TG-STUDIO.CO.UK

| Project | 9 GAINSB<br>NW3 1BJ | ORO    | UGH C | SARDENS |
|---------|---------------------|--------|-------|---------|
| ate     | 18.08.23            | e @ A1 | 1:50  |         |

| Drawing | EXISTING & | DE   | EMOLITION |
|---------|------------|------|-----------|
|         | FRONT ELE\ | /A   | FION      |
| l by    |            | d by |           |

| Drawn by | AL  | Checked by | TG    |     |   |
|----------|-----|------------|-------|-----|---|
| Job No.  | 270 | Dwg No.    | P-234 | Rev | - |

#### NOTES

- ALL BLACK UPVC SOIL VENT AND RAIN WATER PIPES, AND GUTTERS TO BE REPLACED
- WINDOW NOTE..
- REMOVAL OF BRICKWORK MORTAR AT A DEPTH OF 20MM (APPROX).

This drawing is protected under Copyright and at no time should any portion of this drawing be reproduced or copied without the permission of the Architect.
(Design Copyright Act 1968)