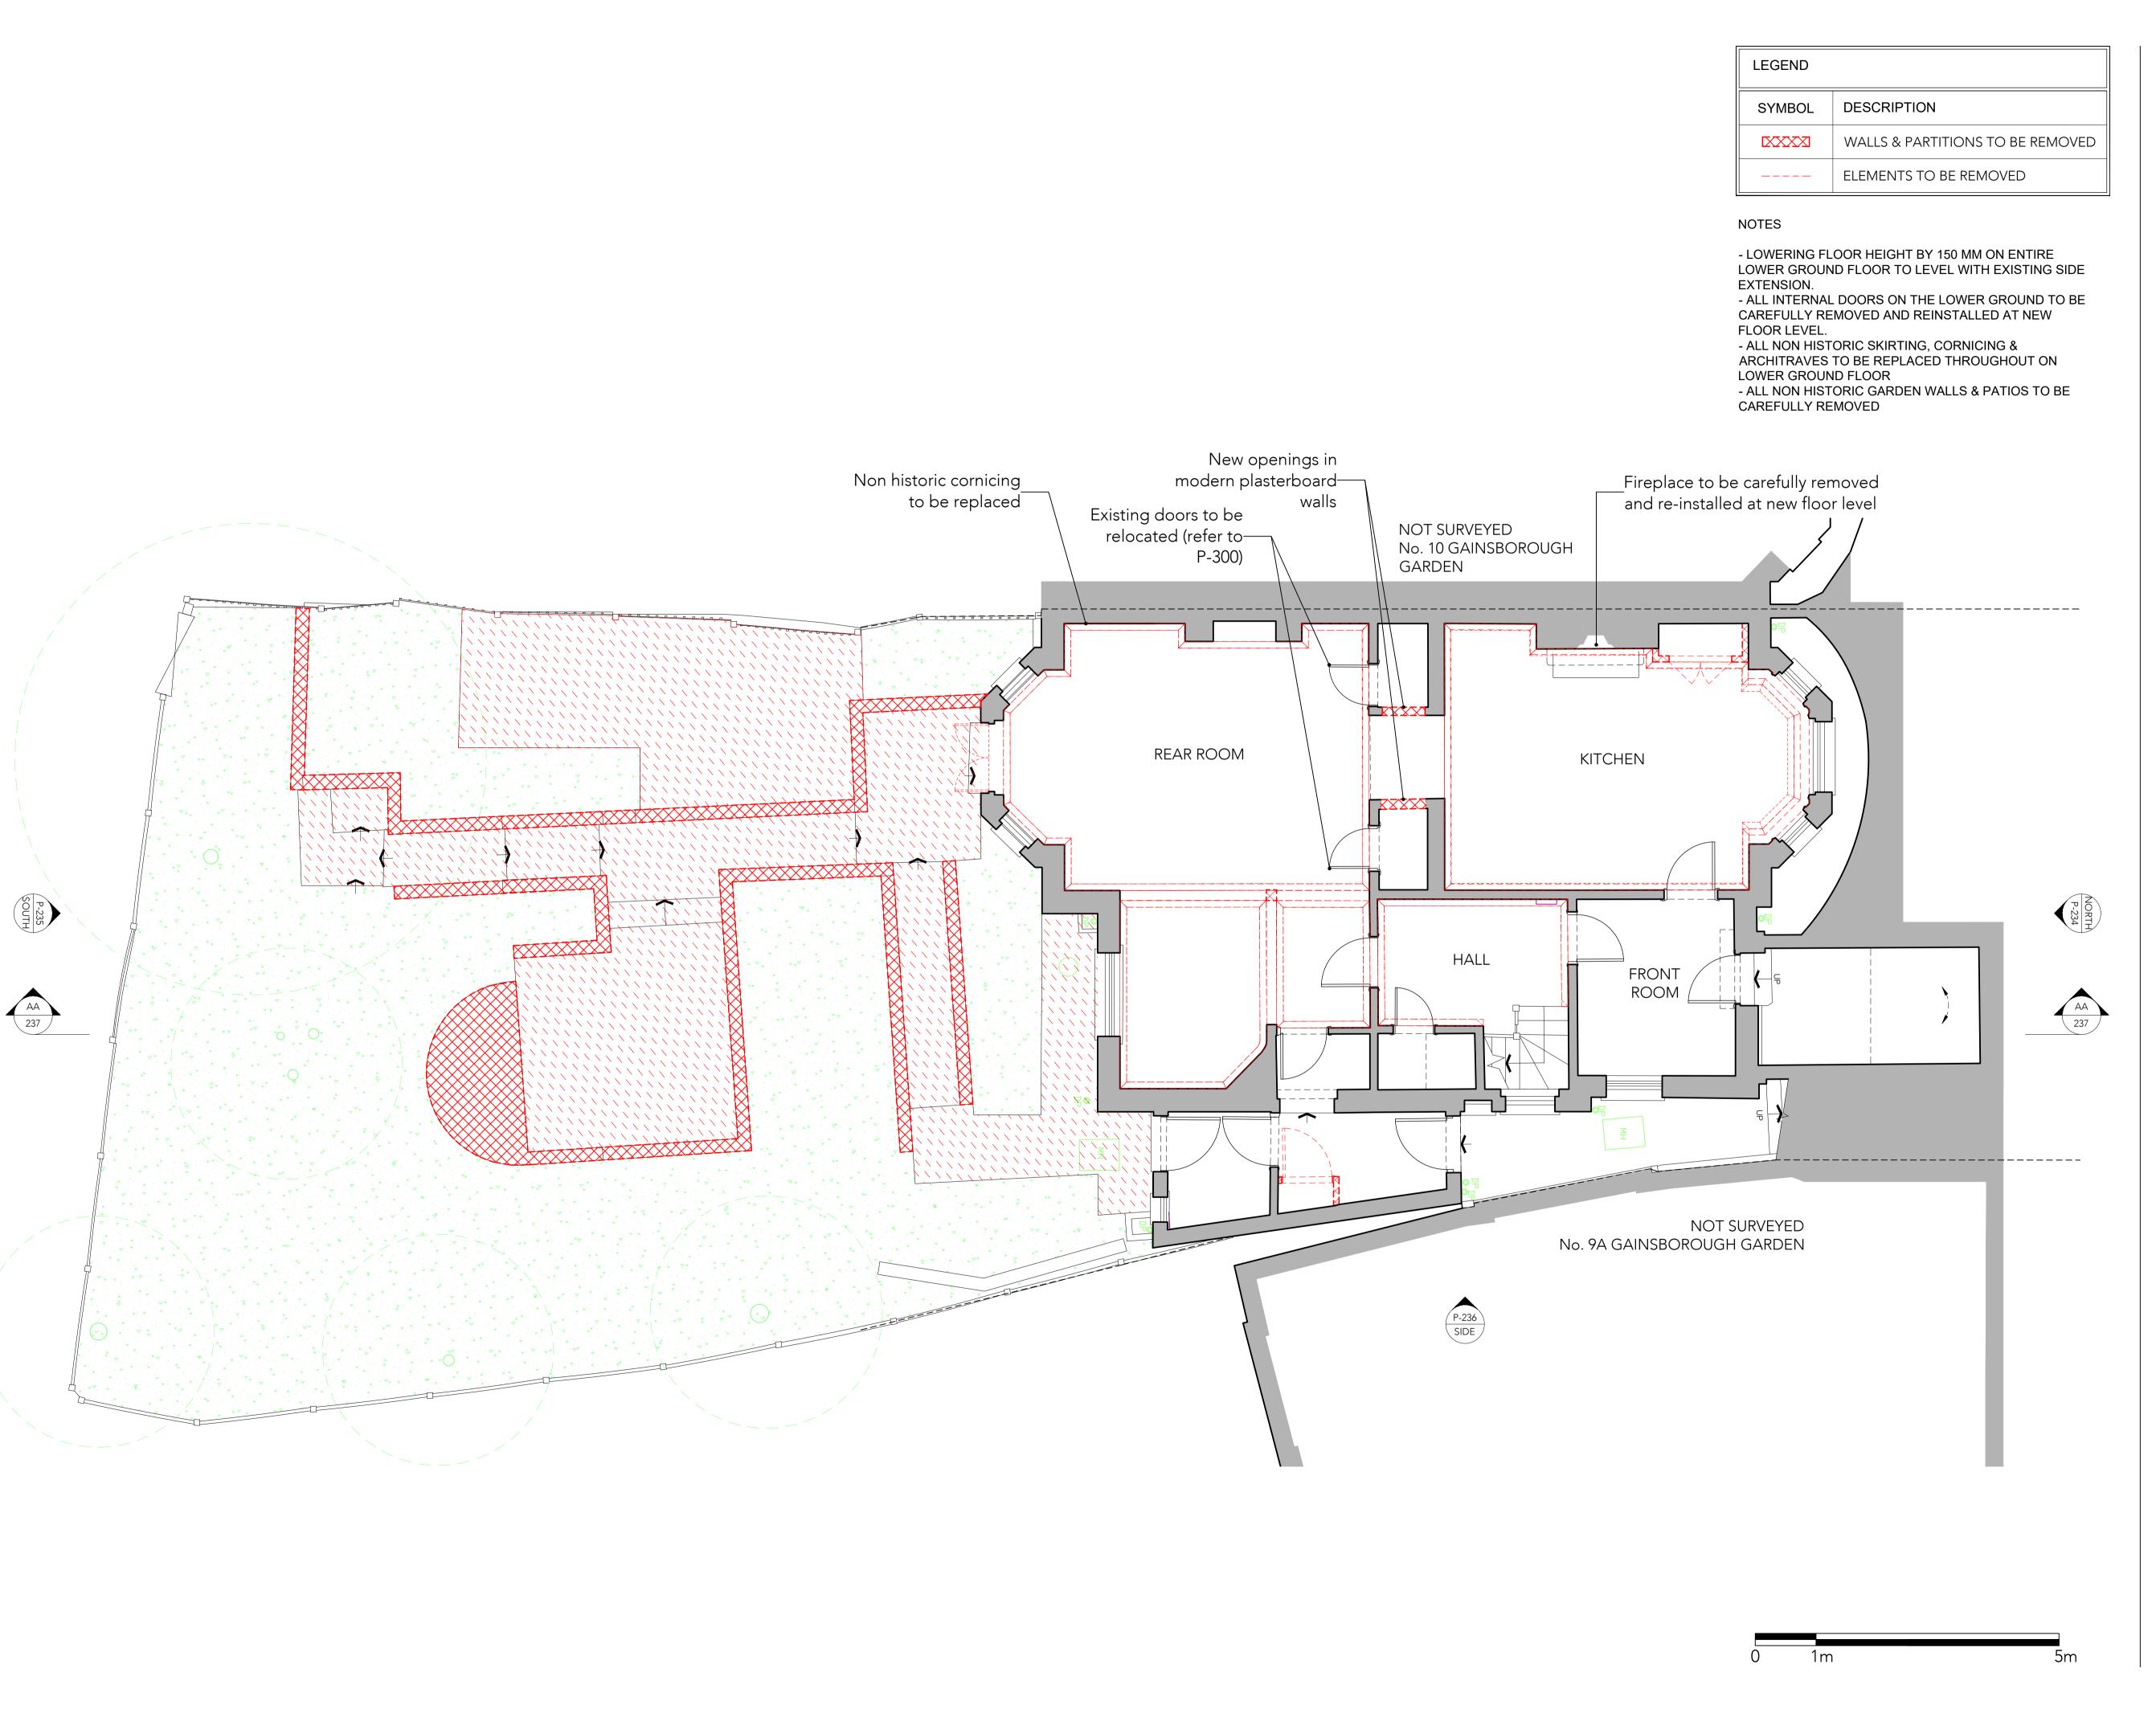

| б    | EXISTING & DEMOLITION LOWER GROUND FLOOF PLAN |
|------|-----------------------------------------------|
| awin | LOWER GROUND FLOOR                            |
| D    | PLAN                                          |

| Drawn by | AL  | Checked by | TG    |     |   |
|----------|-----|------------|-------|-----|---|
| Job No.  | 270 | Dwg No.    | P-230 | Rev | - |

| LEGEND |                                  |
|--------|----------------------------------|
| SYMBOL | DESCRIPTION                      |
|        | WALLS & PARTITIONS TO BE REMOVED |
|        | ELEMENTS TO BE REMOVED           |

#### NOTES

- ALL EXISTING NON ORIGINAL BATHROOM FITTINGS AND FINISHES TO BE REMOVED

This drawing is protected under Copyright and at no time should any portion of this drawing be reproduced or copied without the permission of the Architect.
(Design Copyright Act 1968)

Lowering the floor height by 150mm on the entire lower ground floor to—level with the existing side extension

This drawing is protected under Copyright and at no time should any portion of this drawing be reproduced or copied without the permission of the Architect.
(Design Copyright Act 1968)