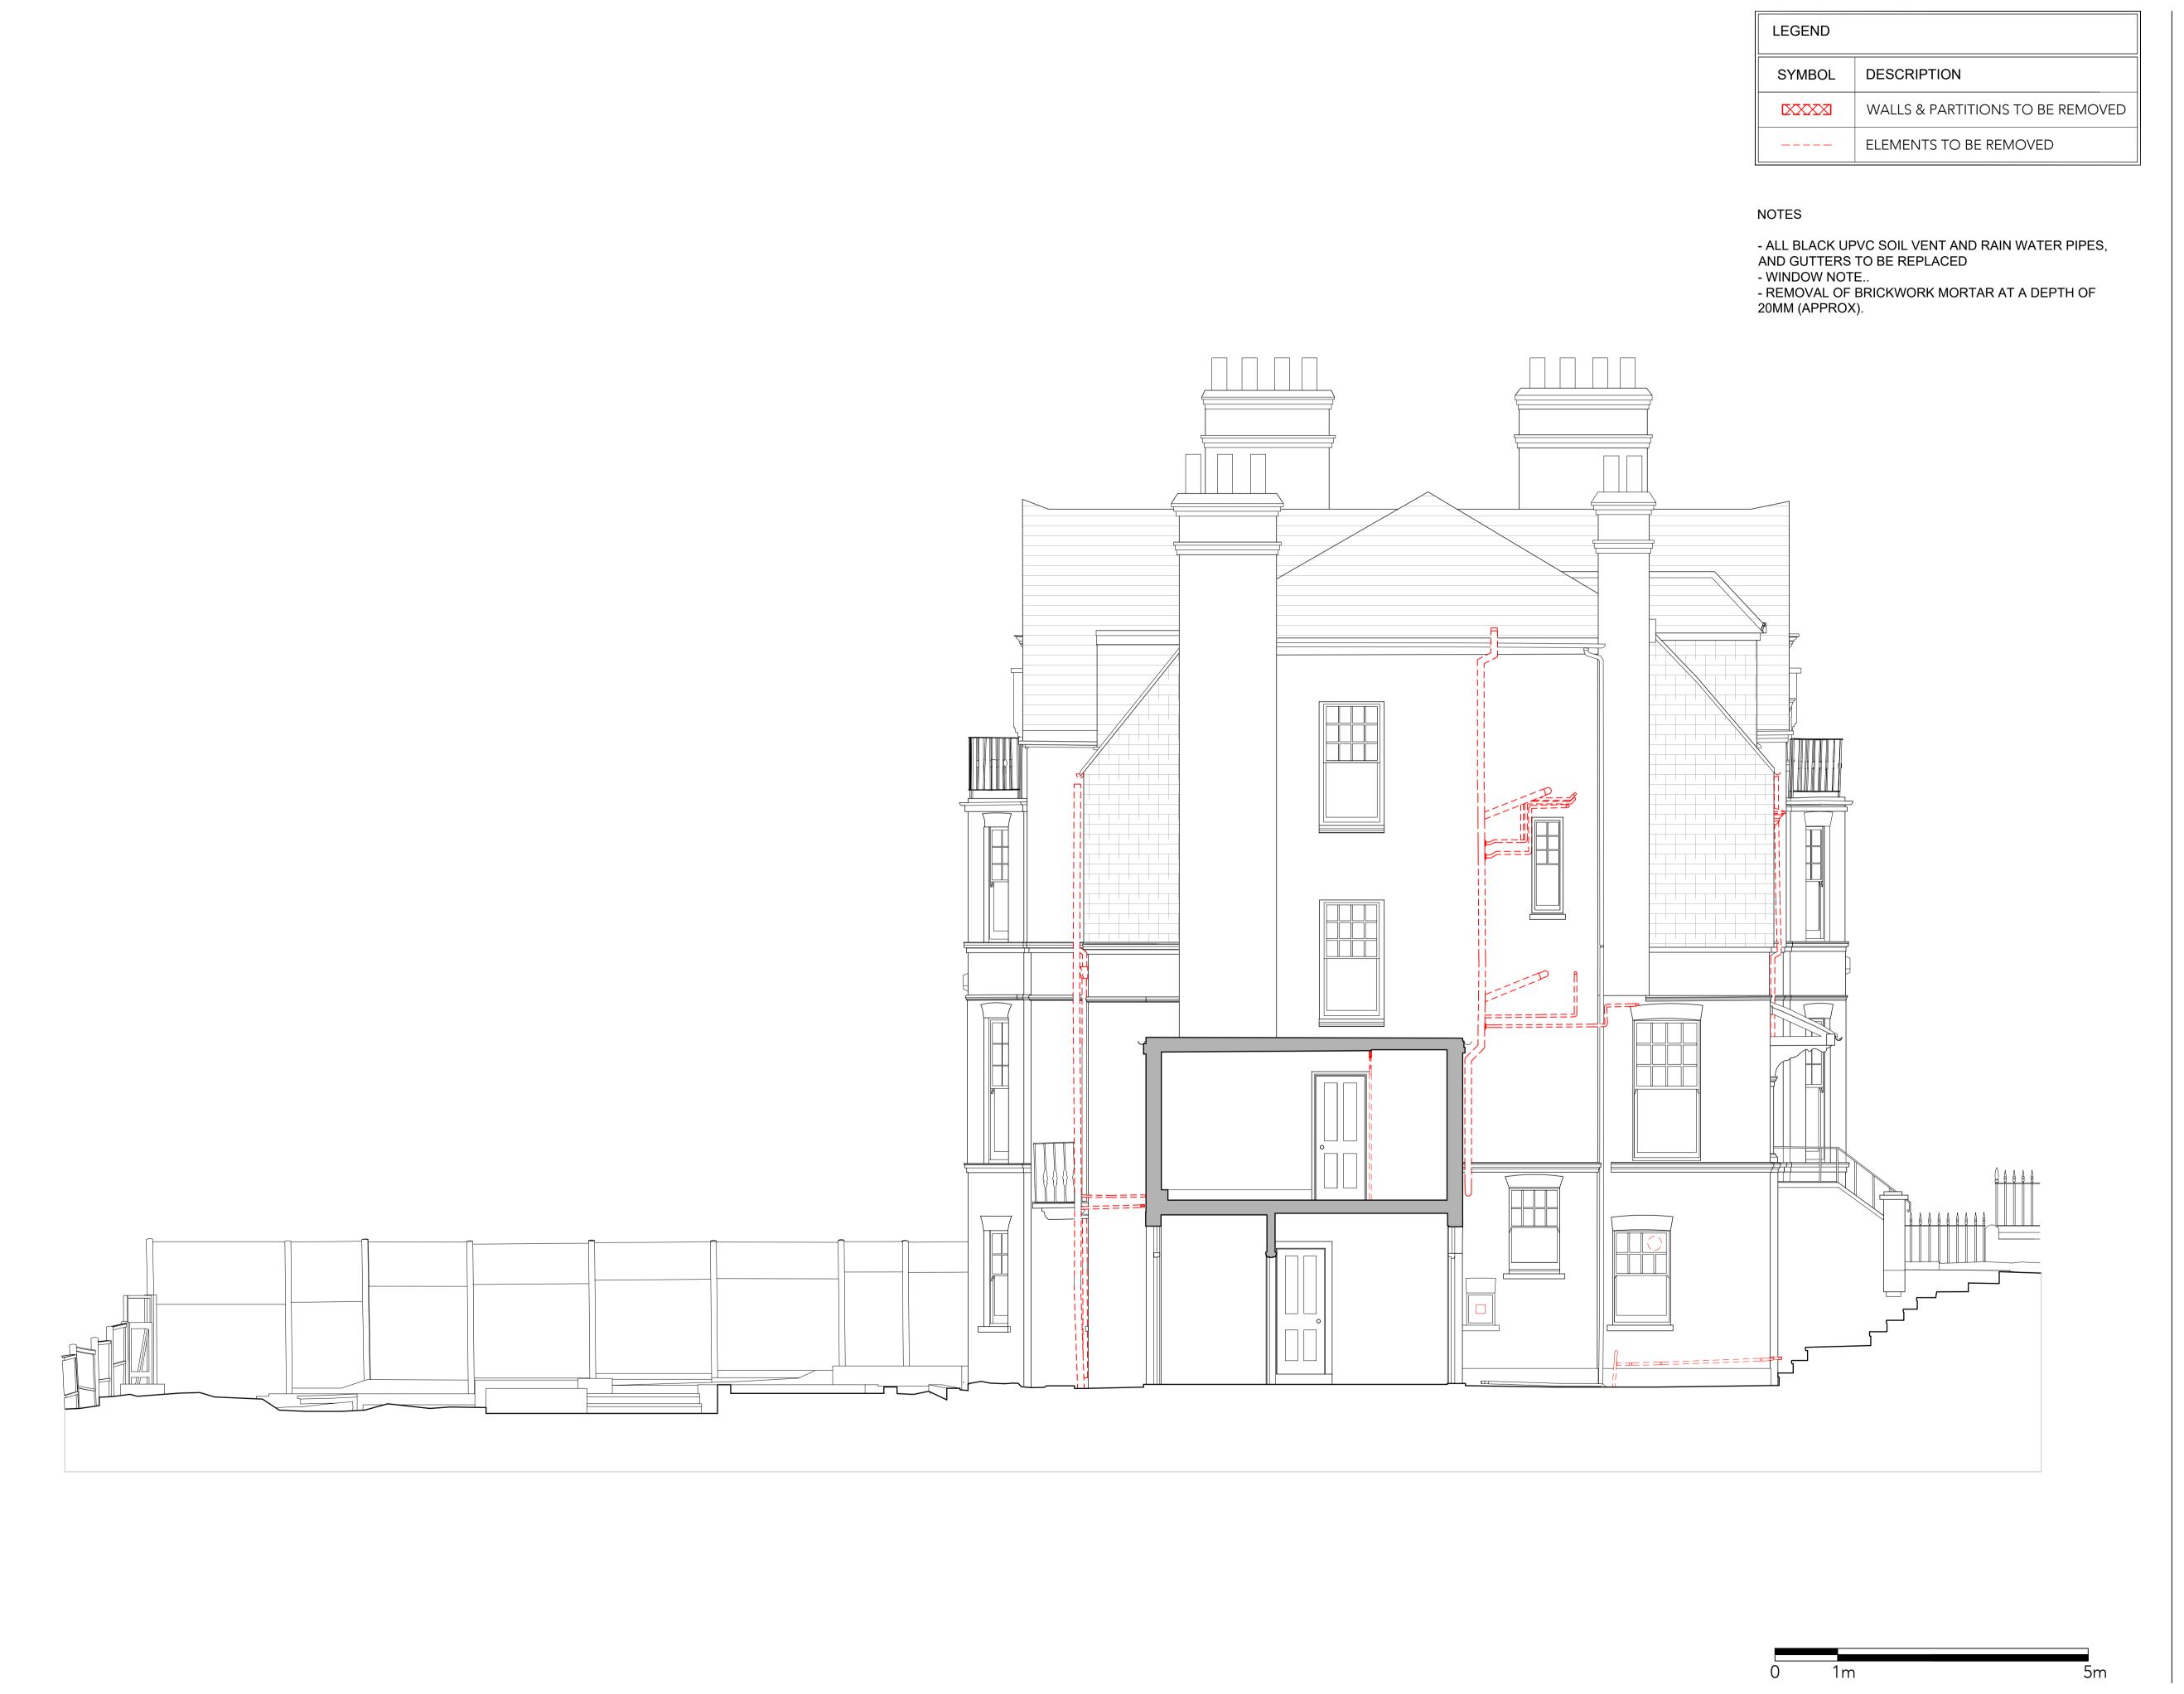

#### NOTES

- ALL BLACK UPVC SOIL VENT AND RAIN WATER PIPES, AND GUTTERS TO BE REPLACED - WINDOW NOTE..
- REMOVAL OF BRICKWORK MORTAR AT A DEPTH OF 20MM (APPROX).

This drawing is protected under Copyright and at no time should any portion of this drawing be reproduced or copied without the permission of the Architect.
(Design Copyright Act 1968)