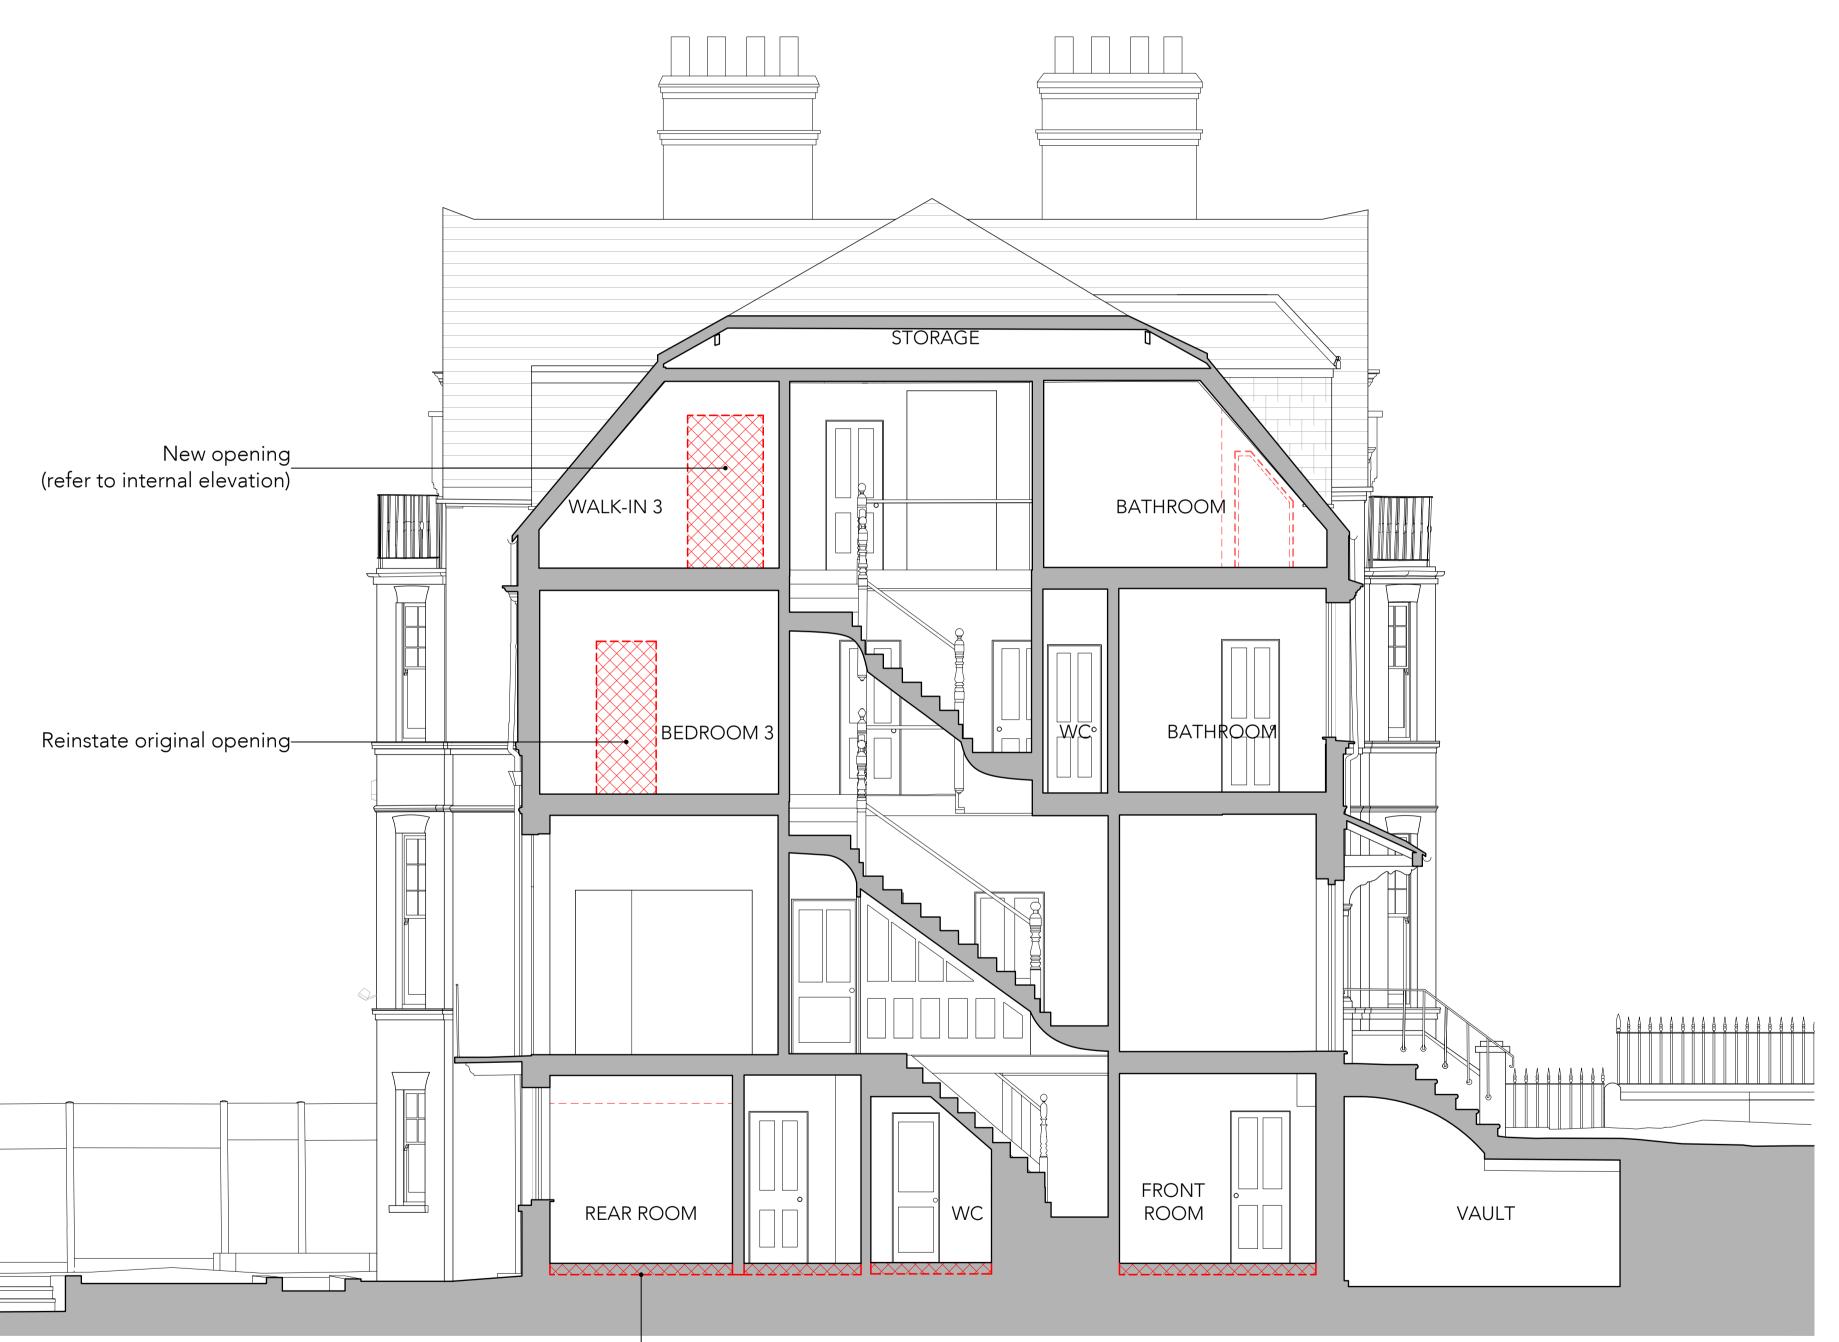

Lowering the floor height by 150mm on the entire lower ground floor to—level with the existing side extension

This drawing is protected under Copyright and at no time should any portion of this drawing be reproduced or copied without the permission of the Architect.
(Design Copyright Act 1968)