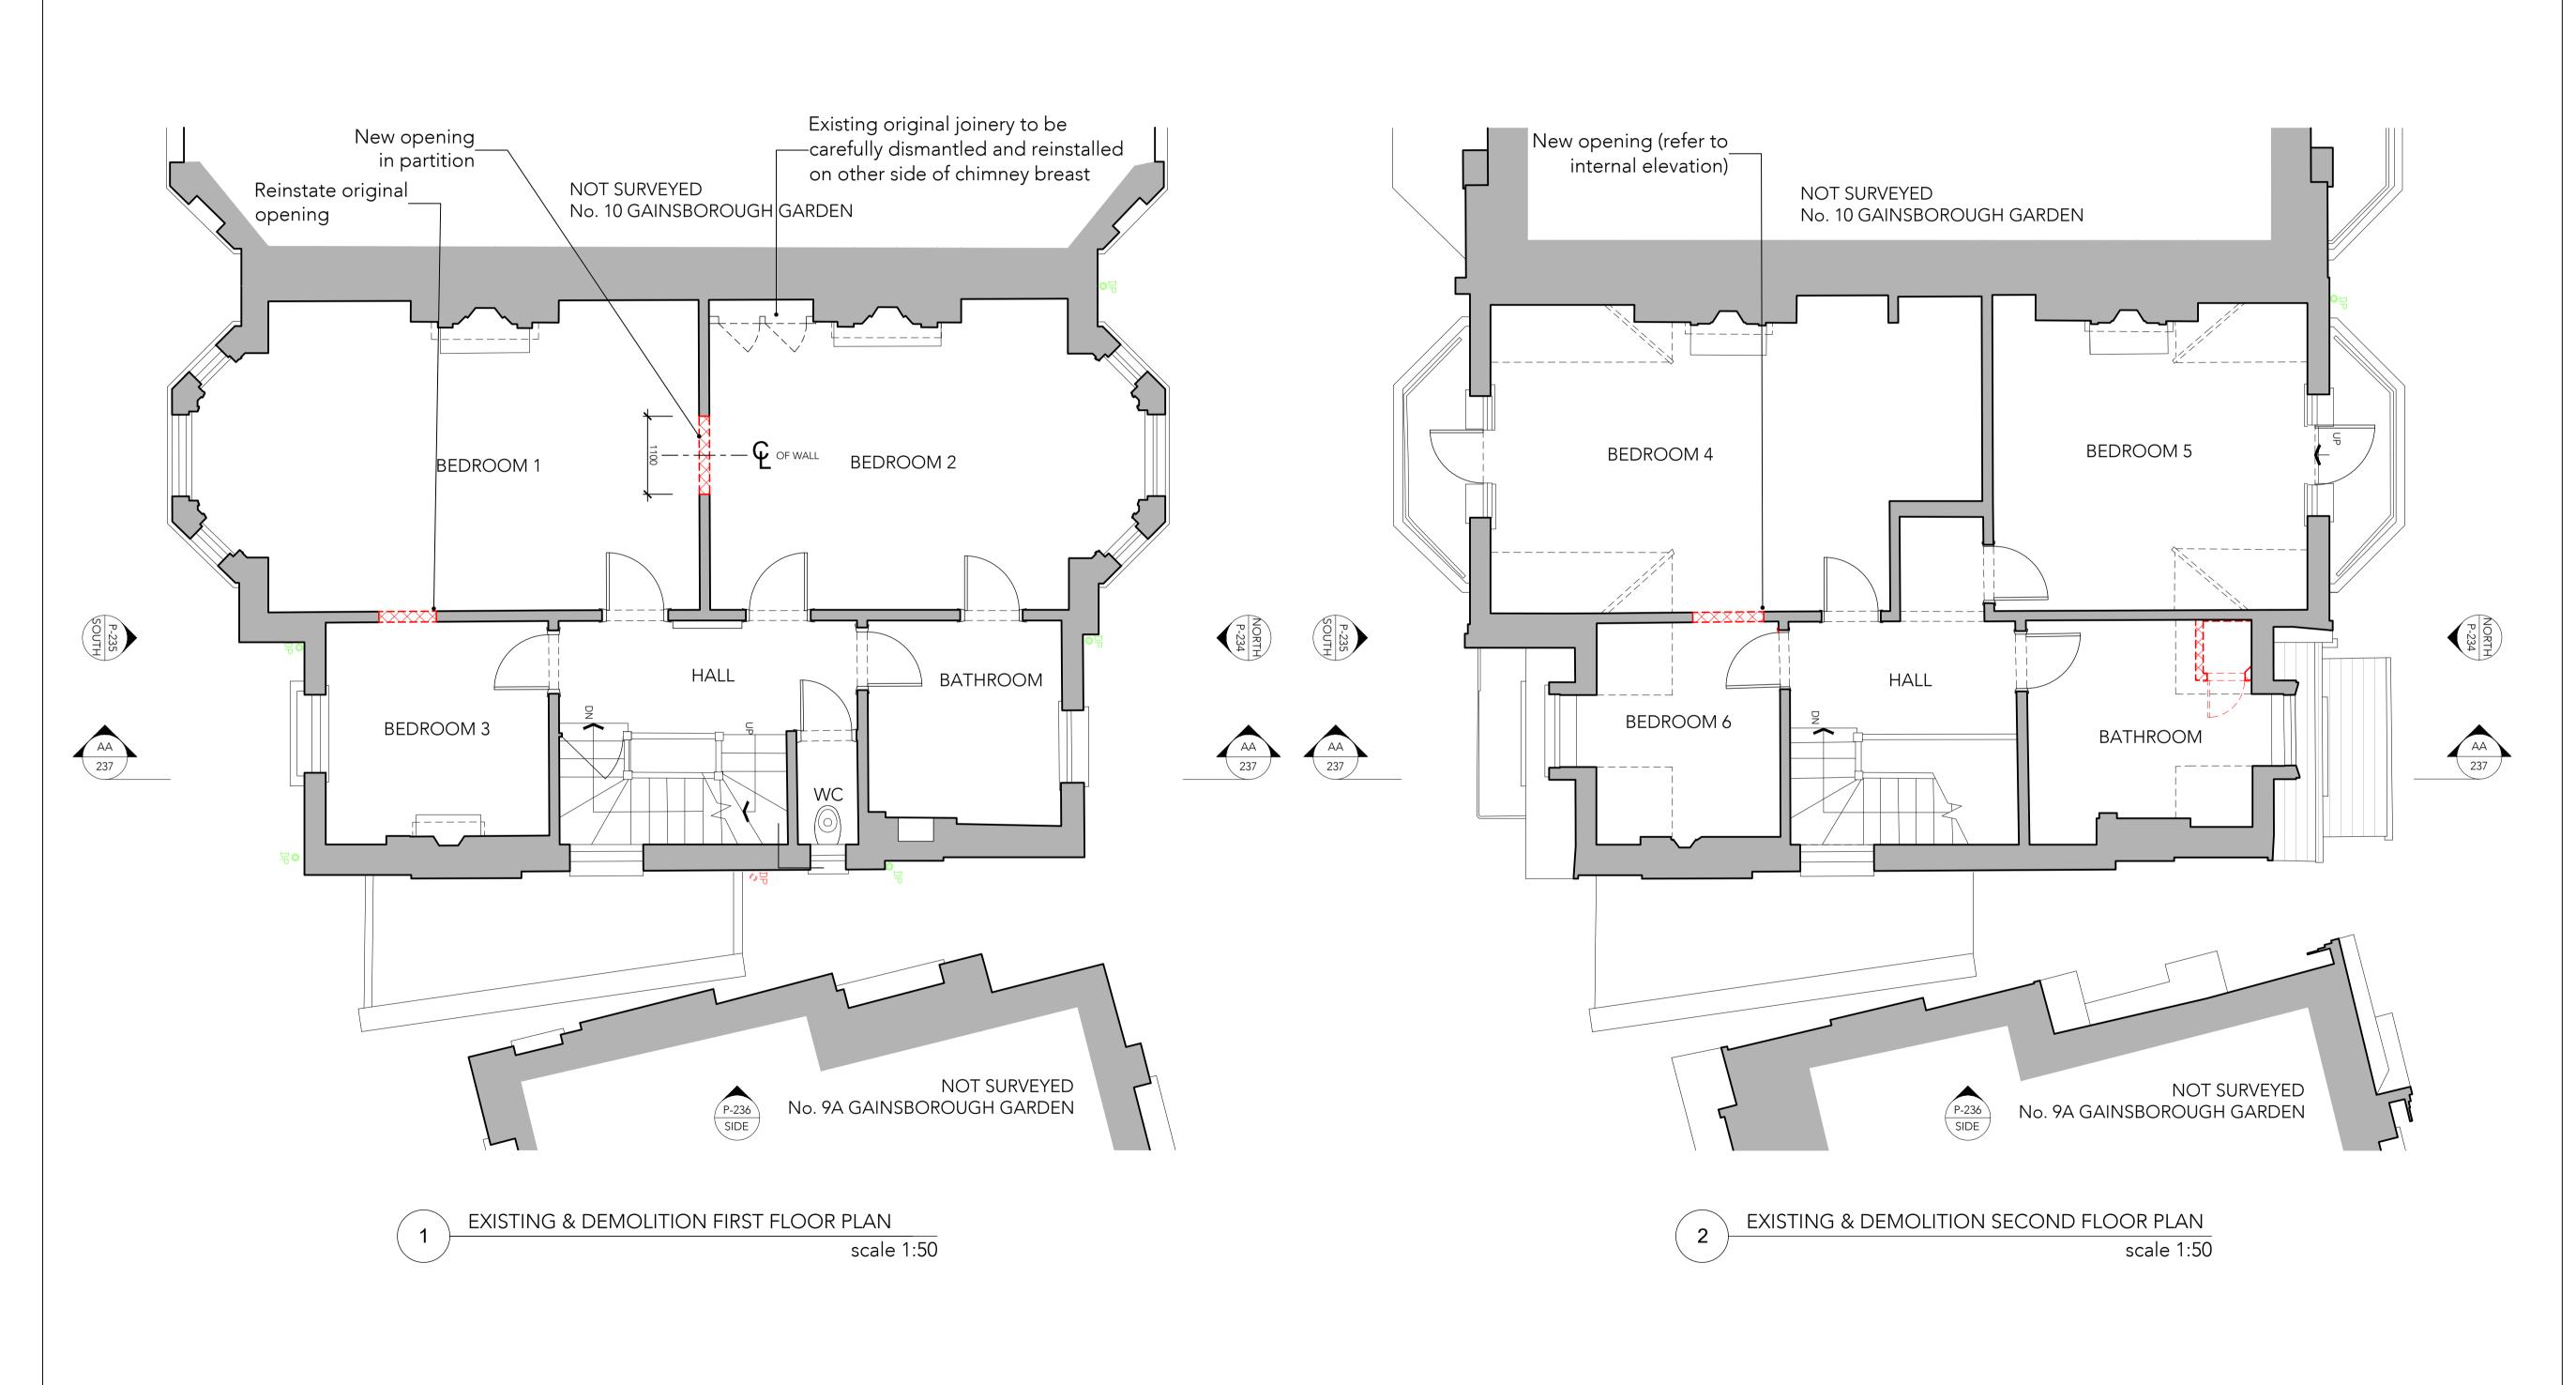

### PLANNING

ARCHITECTS + INTERIOR DESIGNERS

91A - 91B HEATH STREET LONDON NW3 6 S S Tel 020 7636 3838

INFO WWW.TG-STUDIO.CO.UK

9 GAINSBOROUGH GARDENS NW3 1BJ

EXISTING & DEMOLITION
FIRST & SECOND FLOOR
PLAN

| Drawn by | AL  | Checked by | TG    |     |   |
|----------|-----|------------|-------|-----|---|
| Job No.  | 270 | Dwg No.    | P-232 | Rev | - |

| LEGEND |                                  |
|--------|----------------------------------|
| SYMBOL | DESCRIPTION                      |
| XXXX   | WALLS & PARTITIONS TO BE REMOVED |
|        | ELEMENTS TO BE REMOVED           |