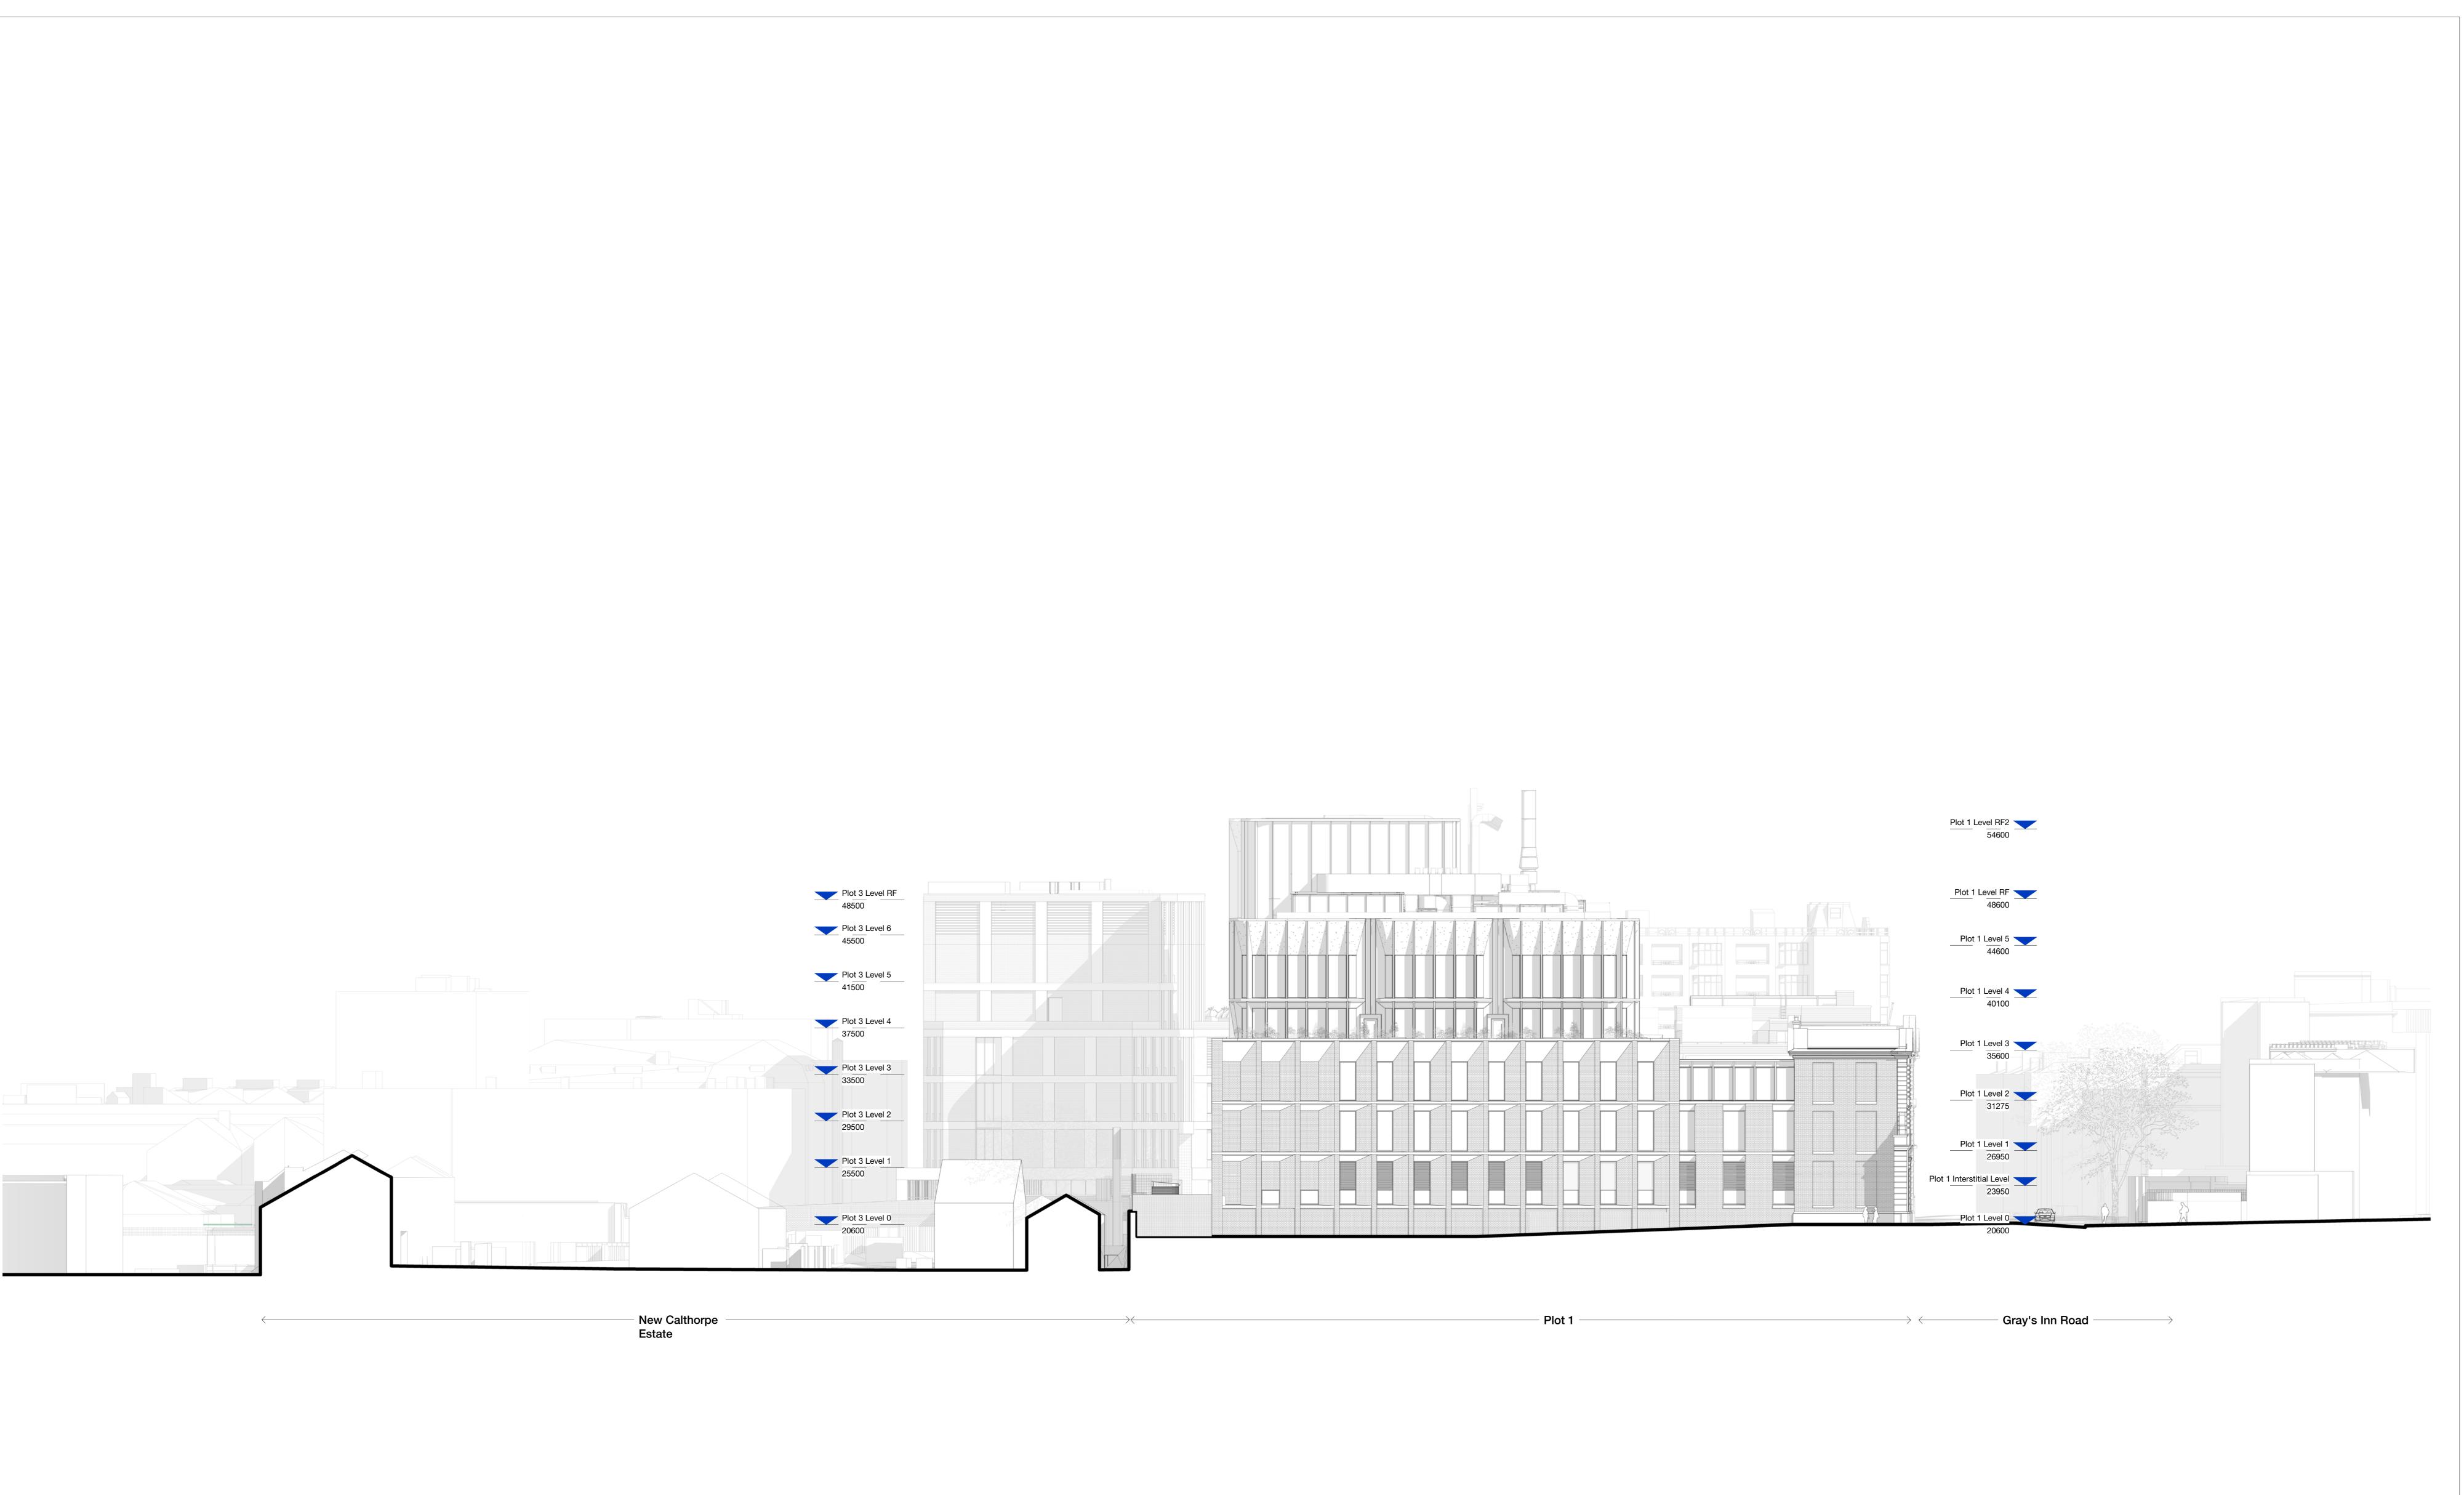

## Hawkins\ Brown

Projec

256 Grays Inn Road London WC1X 8LD

Drawing

Site North Elevation - Proposed

| Scale @ A0 |        | Date             |
|------------|--------|------------------|
| 1 : 200    |        | May 2023         |
| Drawn By   |        | Checked By       |
| Job Number | Status | Purpose of Issue |
| 17056      | S2     | For Information  |

Drawing No. Rev
BEMP-HBA-SW-ZZ-DR-A-20-1201 P03