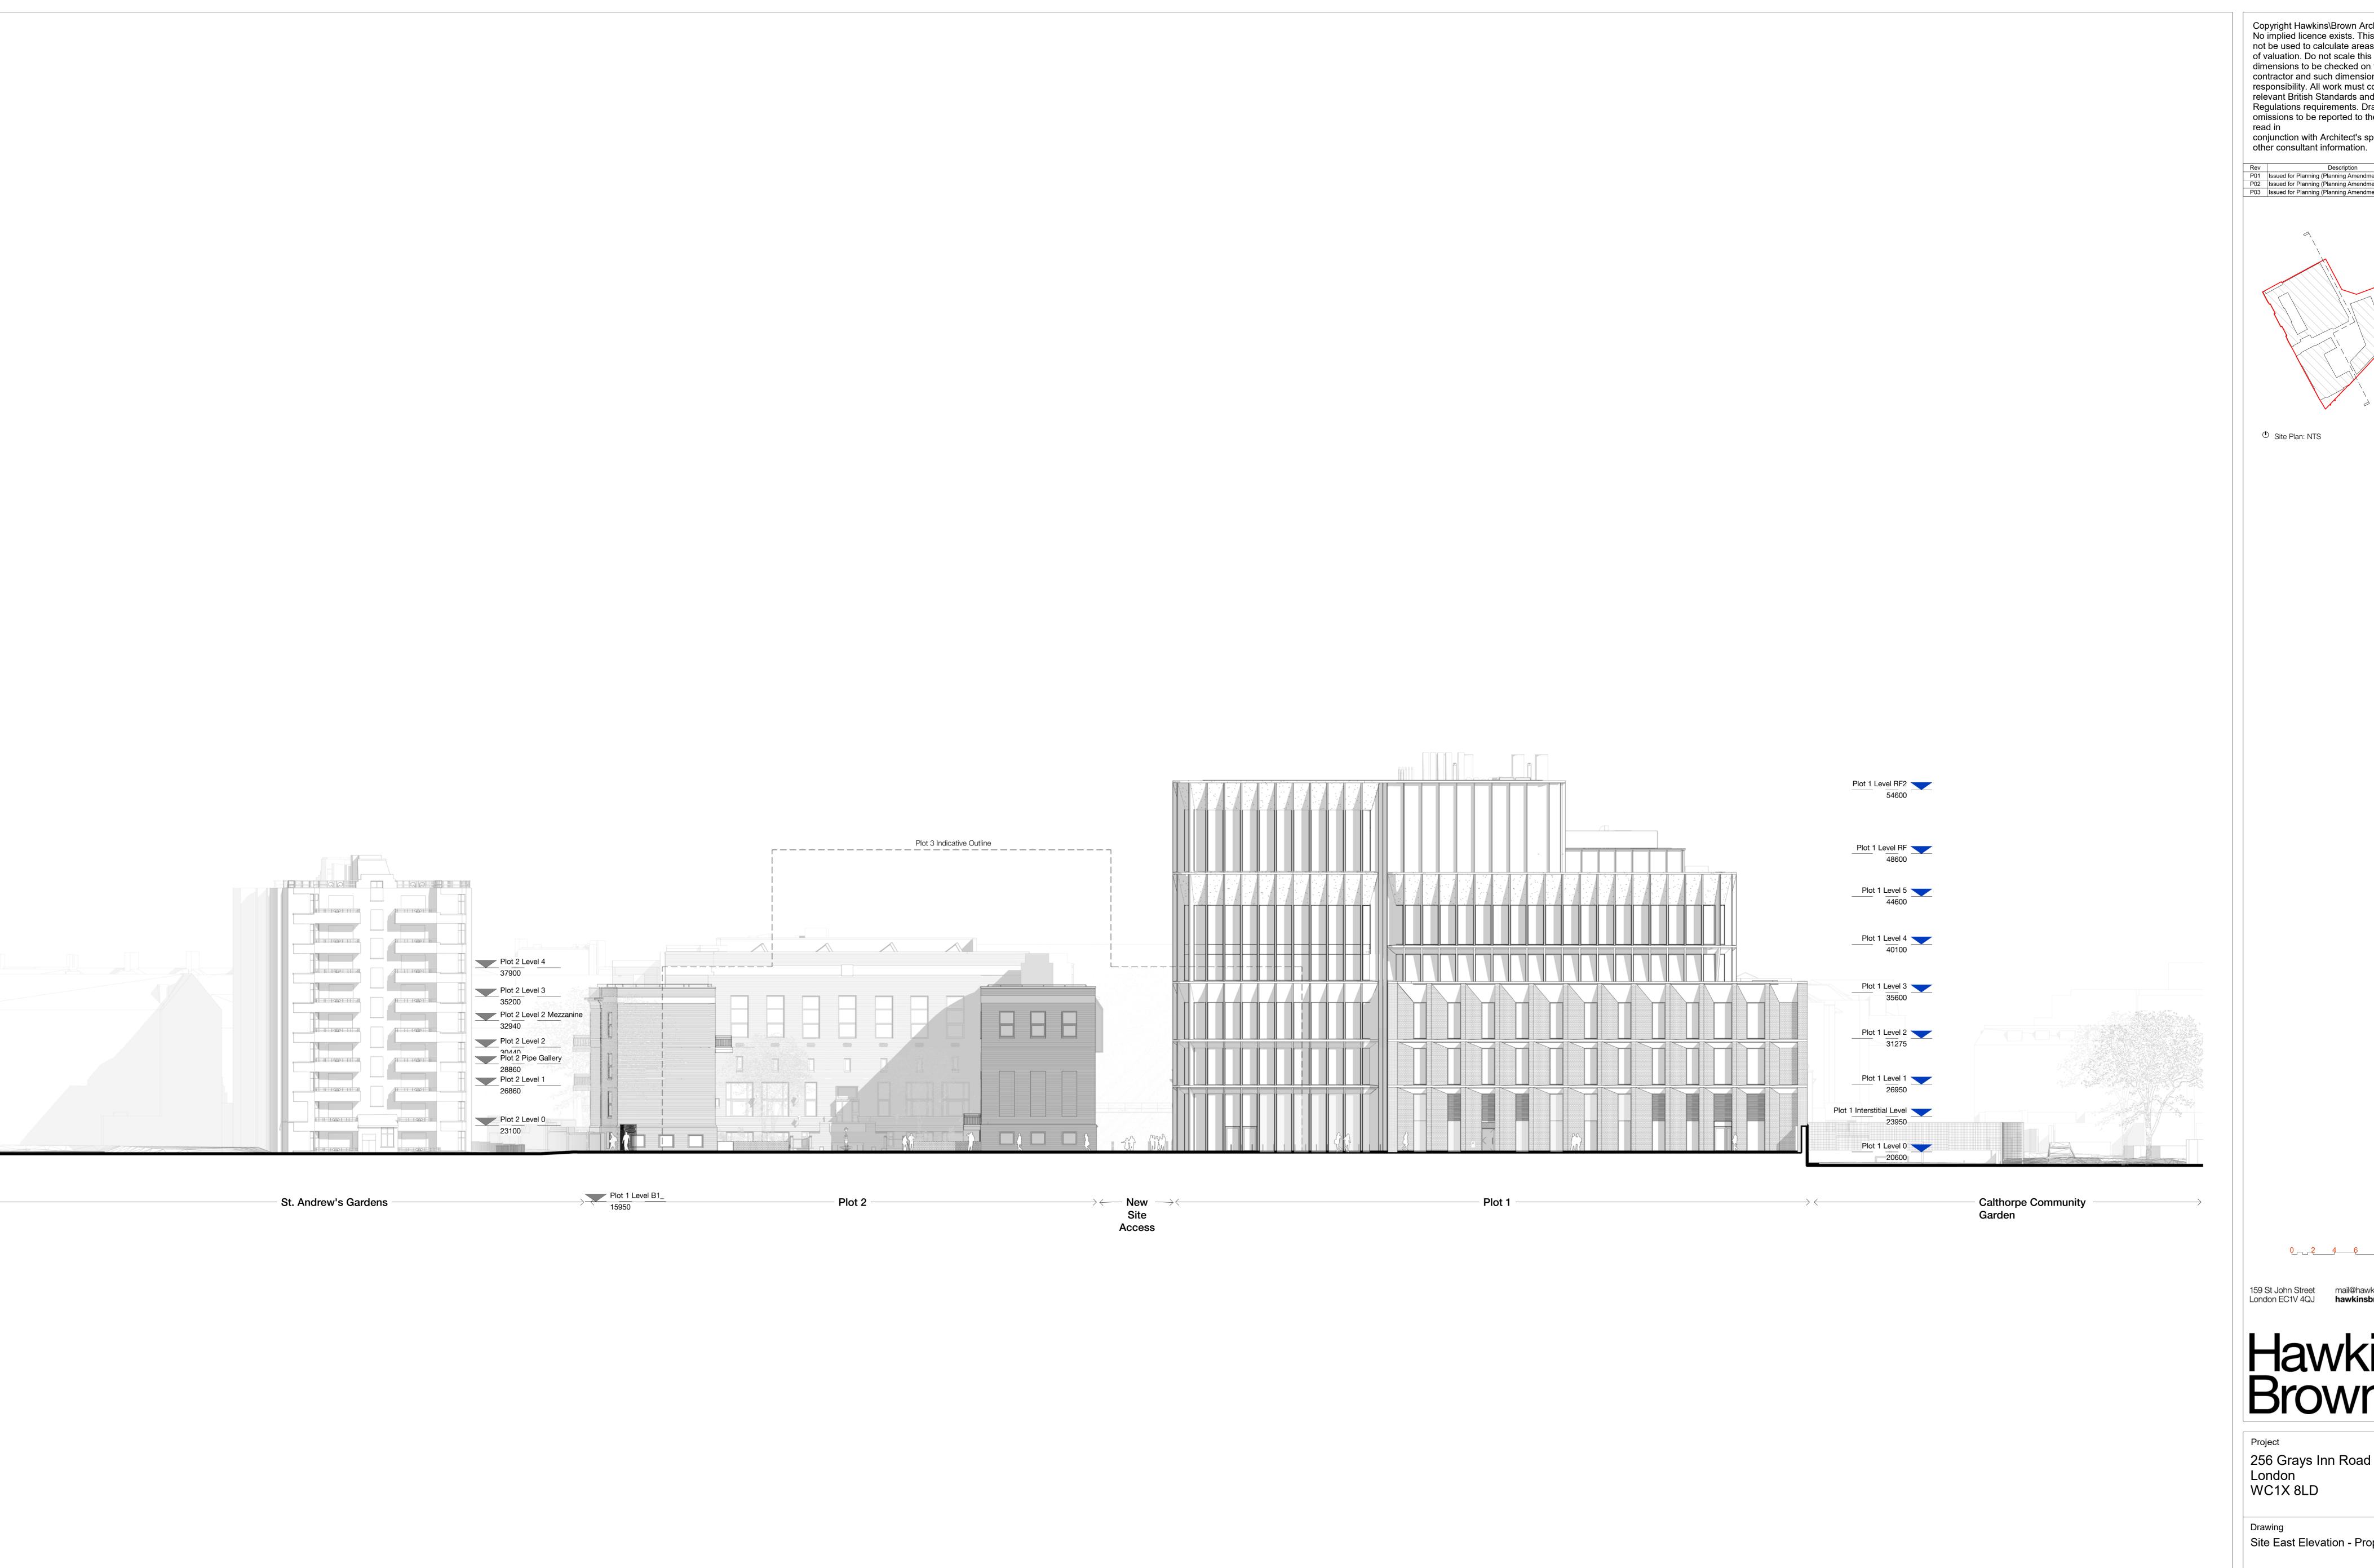

## Hawkins\ Brown

256 Grays Inn Road London WC1X 8LD

Site East Elevation - Proposed

| Scale @ A0<br>1:200 |              | Date<br>May 2023                    |
|---------------------|--------------|-------------------------------------|
| Drawn By            |              | Checked By                          |
| Job Number          | Status<br>S2 | Purpose of Issue<br>For Information |