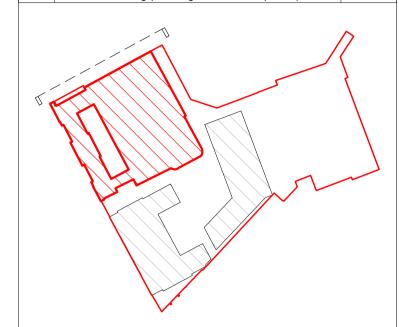

checked on the site by the contractor and such dimensions to be their responsibility. All work must comply with relevant British Standards and Building Regulations requirements. Drawing errors and omissions to be reported to the architect. To be conjunction with Architect's specification and

| Rev | Description                                      | Date     |  |  |  |
|-----|--------------------------------------------------|----------|--|--|--|
| P01 | Issued for Planning (Planning Amendments)        | 19/02/21 |  |  |  |
| P02 | Issued for Planning (Planning Amendment Updates) | 25/03/22 |  |  |  |
| P03 | Issued for Planning (Planning Amendment Updates) | 19/05/23 |  |  |  |
| P04 | Issued for Planning (Planning Amendment Updates) | 21/08/23 |  |  |  |

other consultant information.



Site Plan: NTS

## Material Palette

- Precast brick facade using off-white/buff brick to standard dimensions
- Curtain wall system with bronze anodised aluminium frame: high performance glazing
- Bronze anodised aluminium framed windows: high-performance
- Bronze anodised aluminium lourves to match curtain
- Precast reconstituted Portland Stone horizontal bands/ cills/ fins/
- Glazed ceramic cladding panel/fins to external elevations
- Glazed ceramic with engraved relief pattern
- Architectural stonework to restoration of existing fabric (by stone
- Slated pitched roof on timber bats
- Bronze anodised aluminium framed spandrel windows (ceramic
- Upper section of existing southern pediment to be dismantled and rebuilt to match existing fabric
- New replacement timber framed windows (non-