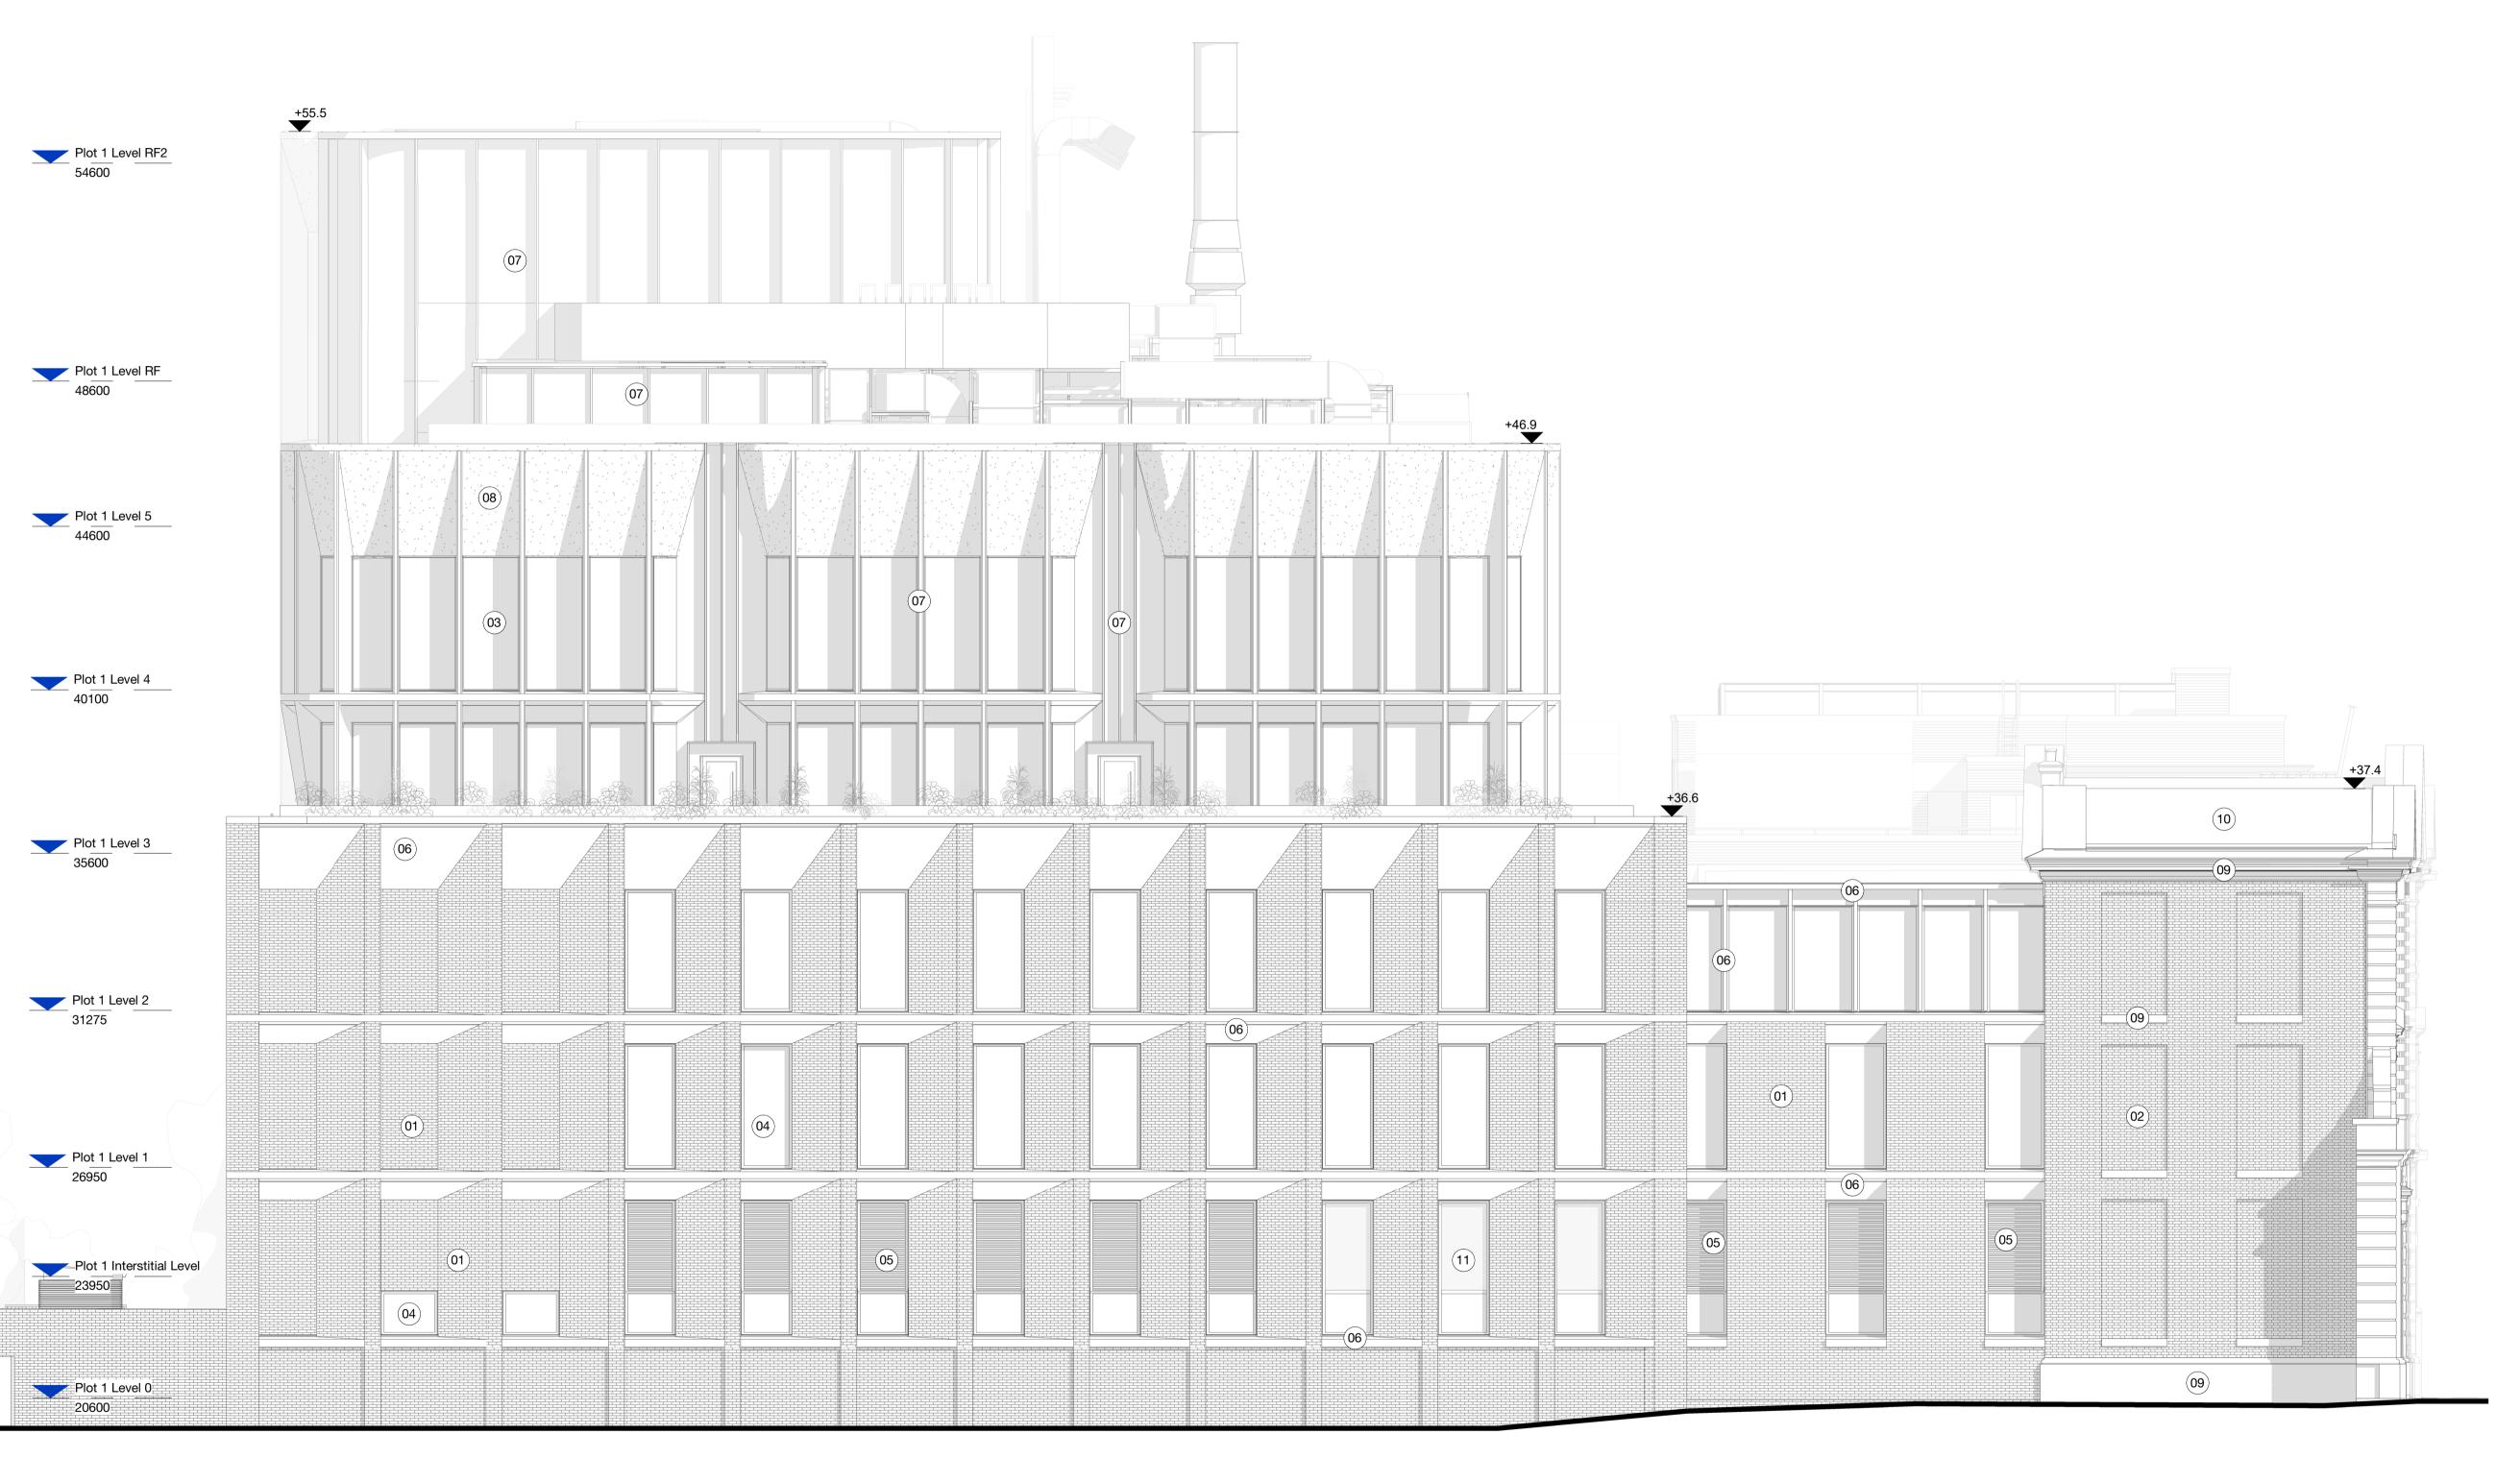

## Material Palette

- Precast brick facade using off-white/buff brick to standard dimensions
- Curtain wall system with bronze anodised aluminium frame: high performance glazing
- Bronze anodised aluminium framed windows: high-performance
- Bronze anodised aluminium lourves to match curtain
- Precast reconstituted Portland Stone horizontal bands/ cills/ fins/
- Glazed ceramic cladding panel/fins to external elevations
- Glazed ceramic with engraved relief pattern
- Architectural stonework to restoration of existing fabric (by stone
- Slated pitched roof on timber bats
- Bronze anodised aluminium framed spandrel windows (ceramic
- Upper section of existing southern pediment to be dismantled and rebuilt to match existing fabric
- New replacement timber framed windows (non-opening) Roof vent. Colour matched to slate roof tiles (no.10)

## Hawkins\ Brown

256 Grays Inn Road London WC1X 8LD

Drawing

Plot 1 North Elevation - Proposed

| Gray's |            |        |                  |
|--------|------------|--------|------------------|
| Road   | Scale @ A1 |        | Date             |
|        | 1:100      |        | May 2023         |
|        | Drawn By   |        | Checked By       |
|        | Job Number | Status | Purpose of Issue |
|        | 17056      | S2     | For Information  |
|        |            |        | Day              |