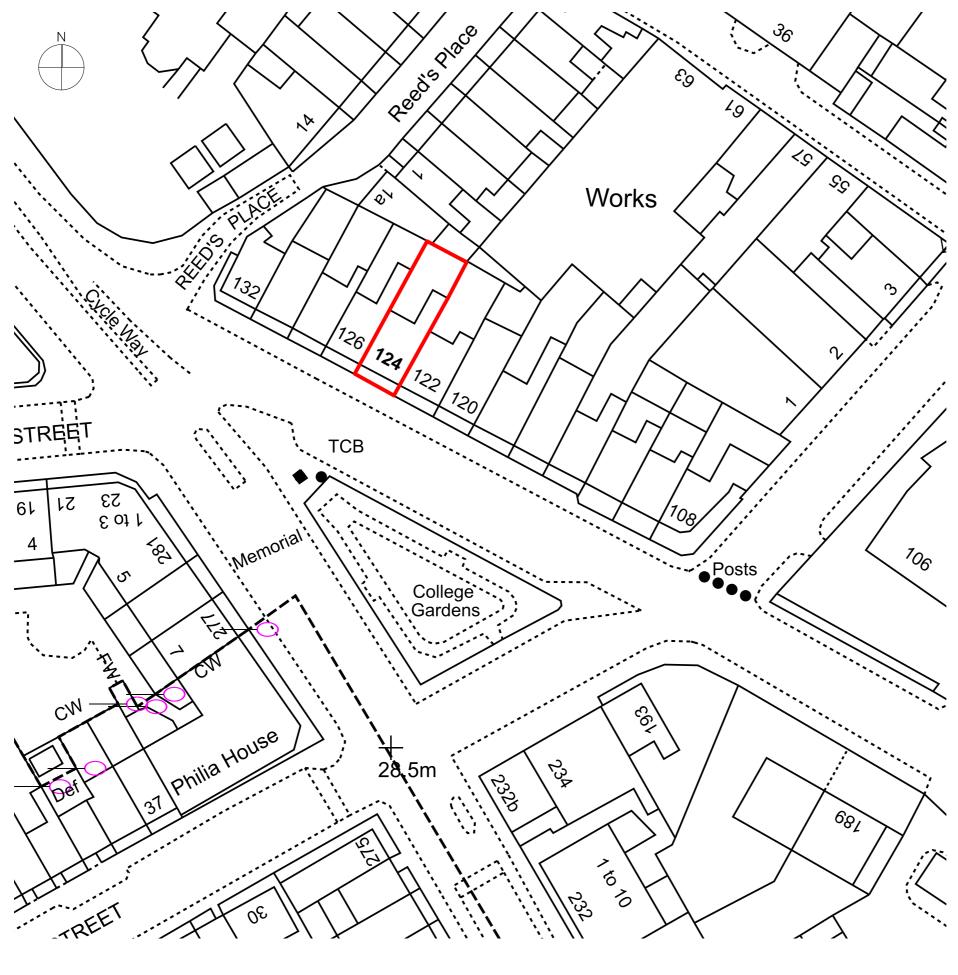

S

e: info@scenarioarchitecture.com w: www.scenarioarchitecture.com

Project Name: 124&124A St Pancras Way

124&124A St Pancras Way London NW1 9NB UK

10b Branch Place London N1 5PH p: 0207 686 3445

Client:

Anya Thomas Site Location:

> Project No. 146

Drawing Name Block Plan

Drawing Number

20m

Rev