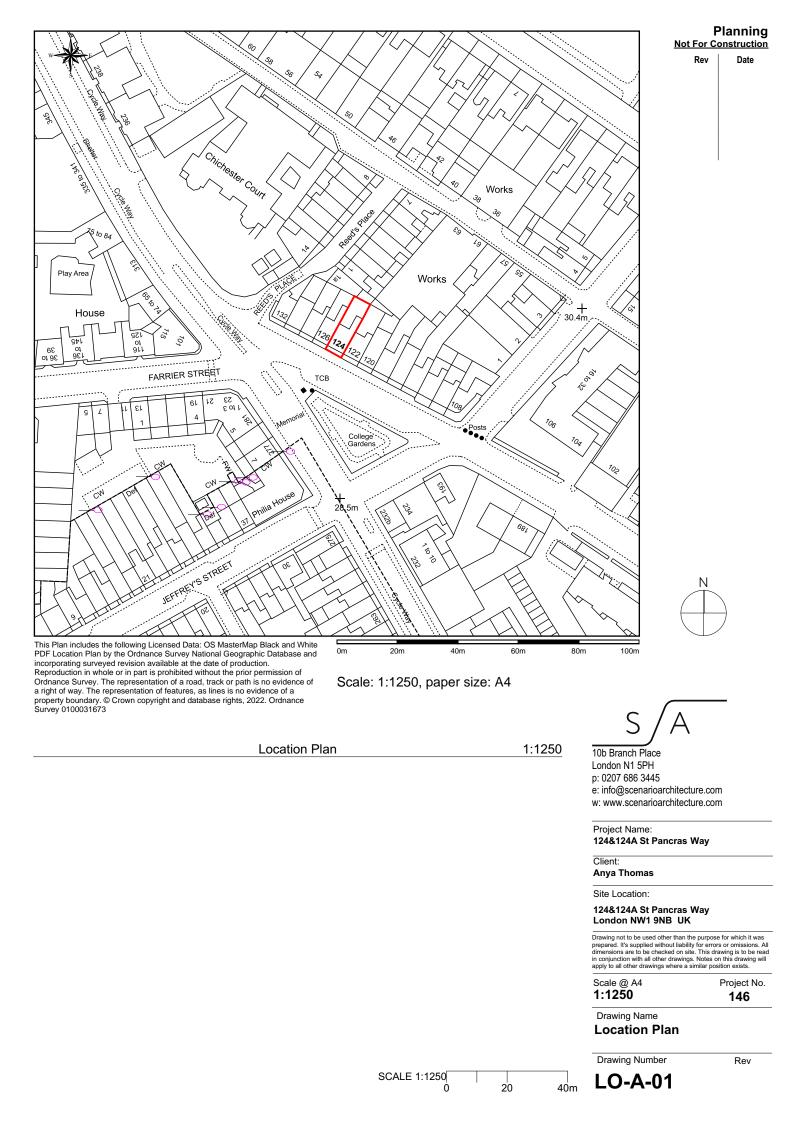

S

e: info@scenarioarchitecture.com w: www.scenarioarchitecture.com

Project Name: 124&124A St Pancras Way

124&124A St Pancras Way London NW1 9NB UK

10b Branch Place London N1 5PH p: 0207 686 3445

Client:

Anya Thomas Site Location:

> Project No. 146

Drawing Name Block Plan

Drawing Number

20m

Rev