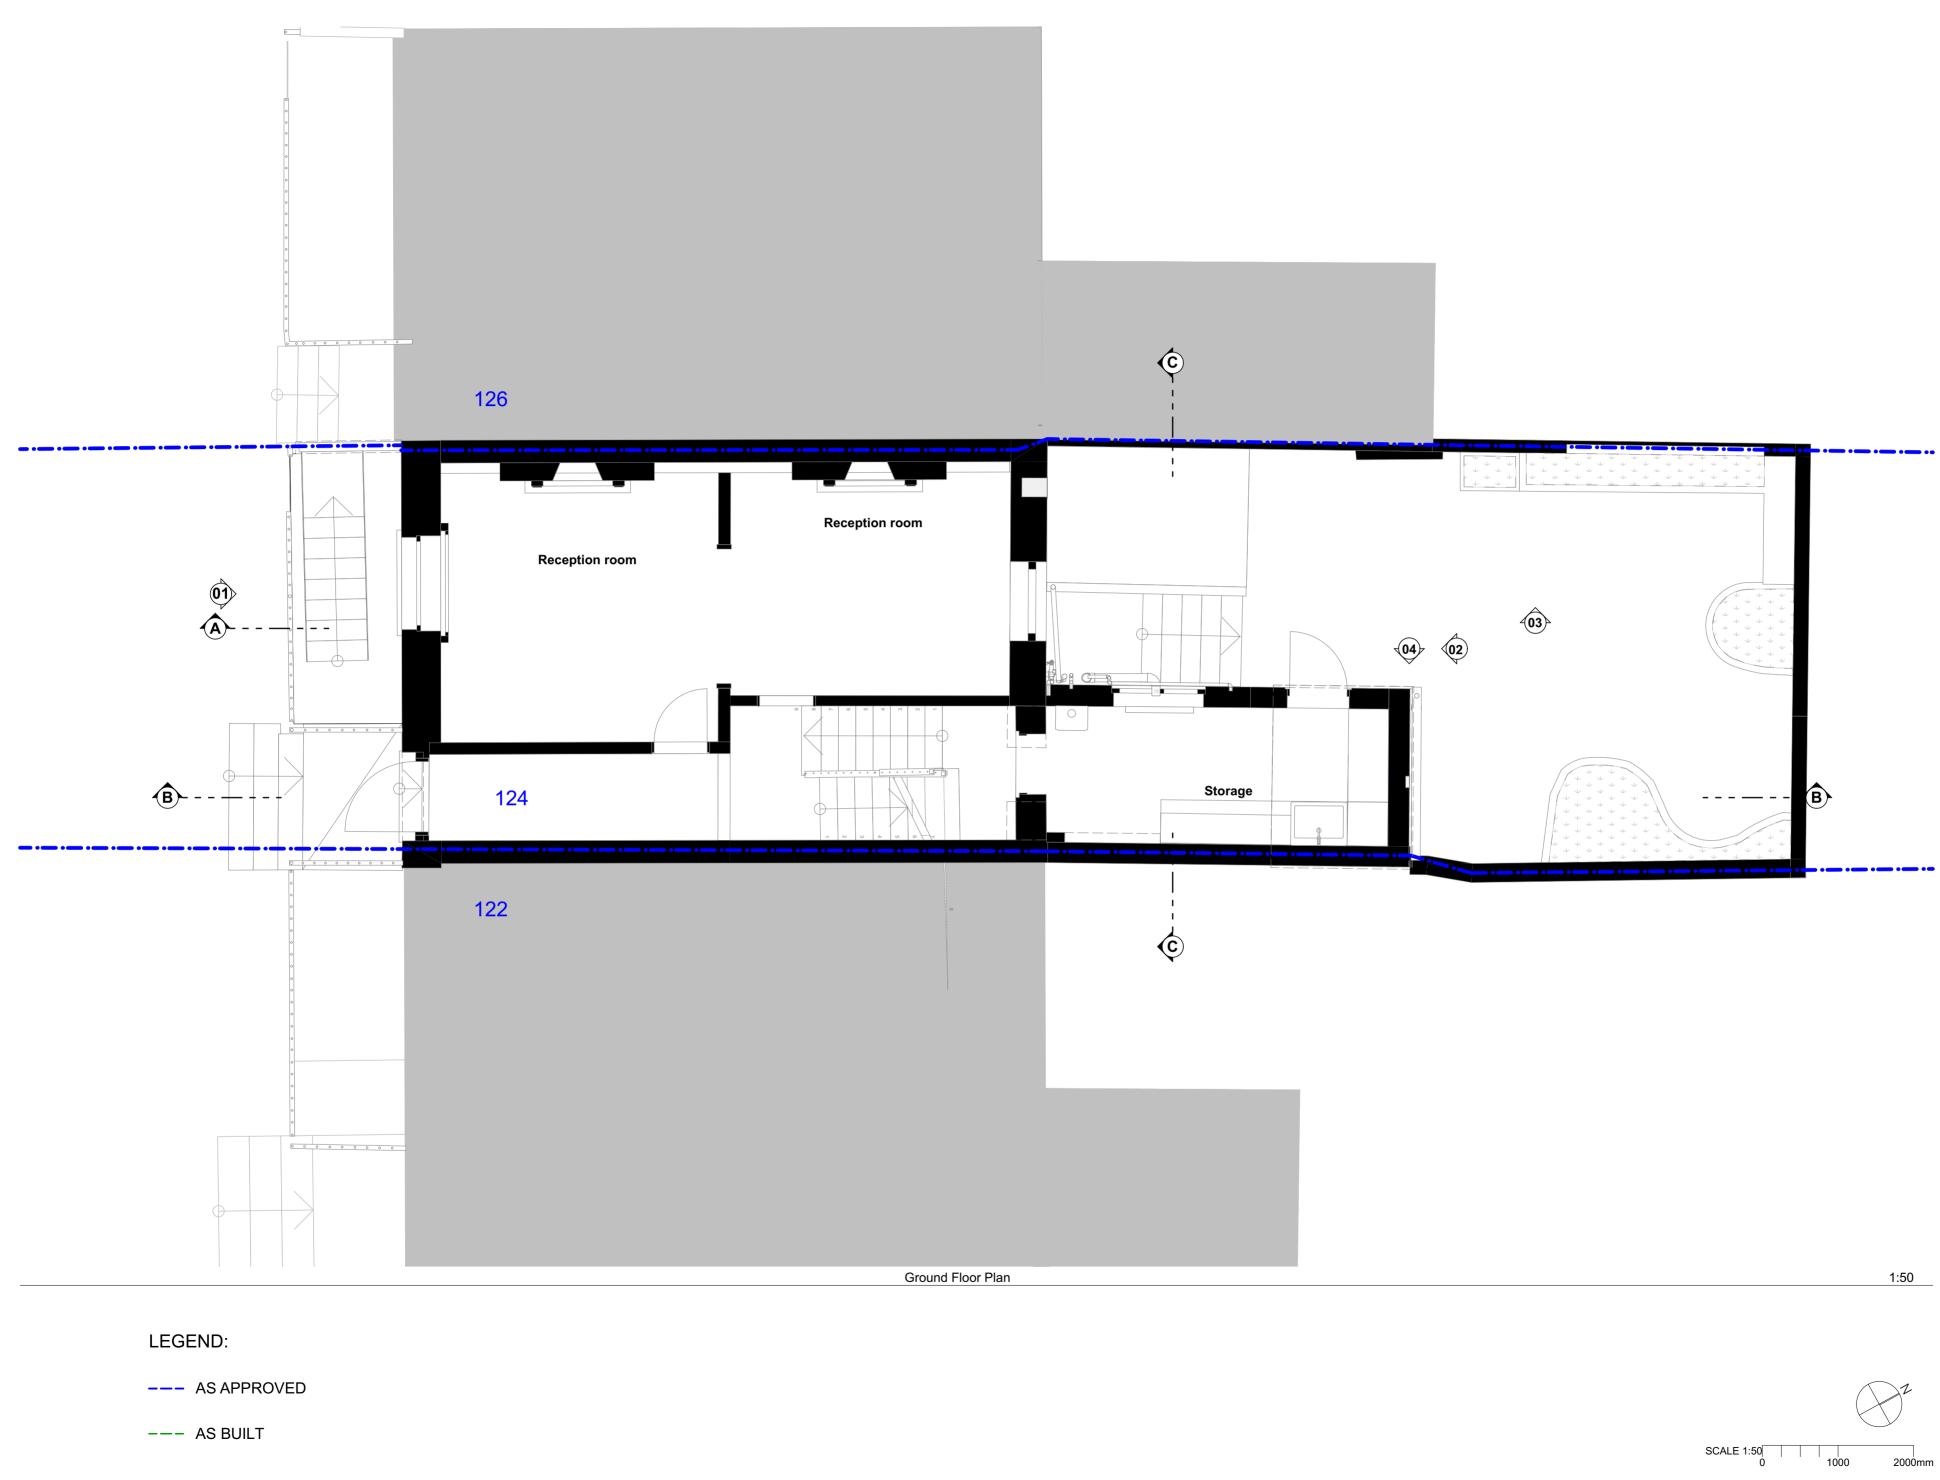

Drawing Name
Existing Ground Floor Plan

Drawing Number EX-A1.02

Rev

S A 10b Branch Place London N1 5PH p: 0207 686 3445 e: info@scenarioarchitecture.com w: www.scenarioarchitecture.com

Project Name: 124&124A St Pancras Way