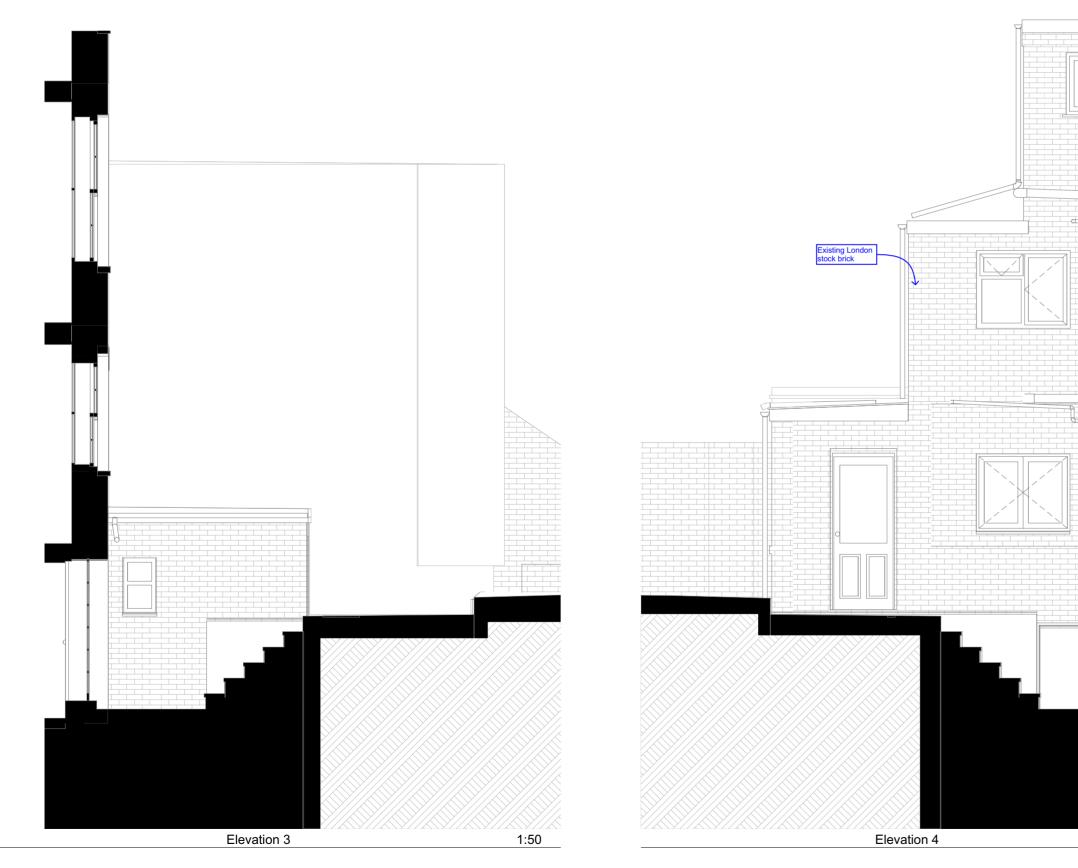

Project No. **146** 

Drawing Name
Existing Roof Plan

Drawing Number EX-A1.05

Rev

2000<sup>′</sup>mm

Drawing Number EX-A2.01

Drawing Name Existing Elevations

SA 10b Branch Place London N1 5PH p: 0207 686 3445 e: info@scenarioarchitecture.com w: www.scenarioarchitecture.com

Project Name: 124&124A St Pancras Way

124&124A St Pancras Way London NW1 9NB UK

Drawing not to be used other than the purpose for which it was prepared. It's supplied without liability for errors or ornissions. All dimensions are to be checked on site. This drawing is to be read in conjunction with all other drawings. Notes on this drawing will apply to all other drawings where a similar position exists.

Client: **Anya Thomas** 

Site Location:

Scale @ A2 **1:50** 

Rev

Project No. **146** 

2000<sup>0</sup>mm

SA 10b Branch Place London N1 5PH p: 0207 686 3445 e: info@scenarioarchitecture.com w: www.scenarioarchitecture.com

Project No. **146** 

Drawing Name Existing Elevations

Drawing Number EX-A2.02

Planning Not For Construction Rev Date

2000mm

SA 10b Branch Place London N1 5PH p: 0207 686 3445 e: info@scenarioarchitecture.com w: www.scenarioarchitecture.com