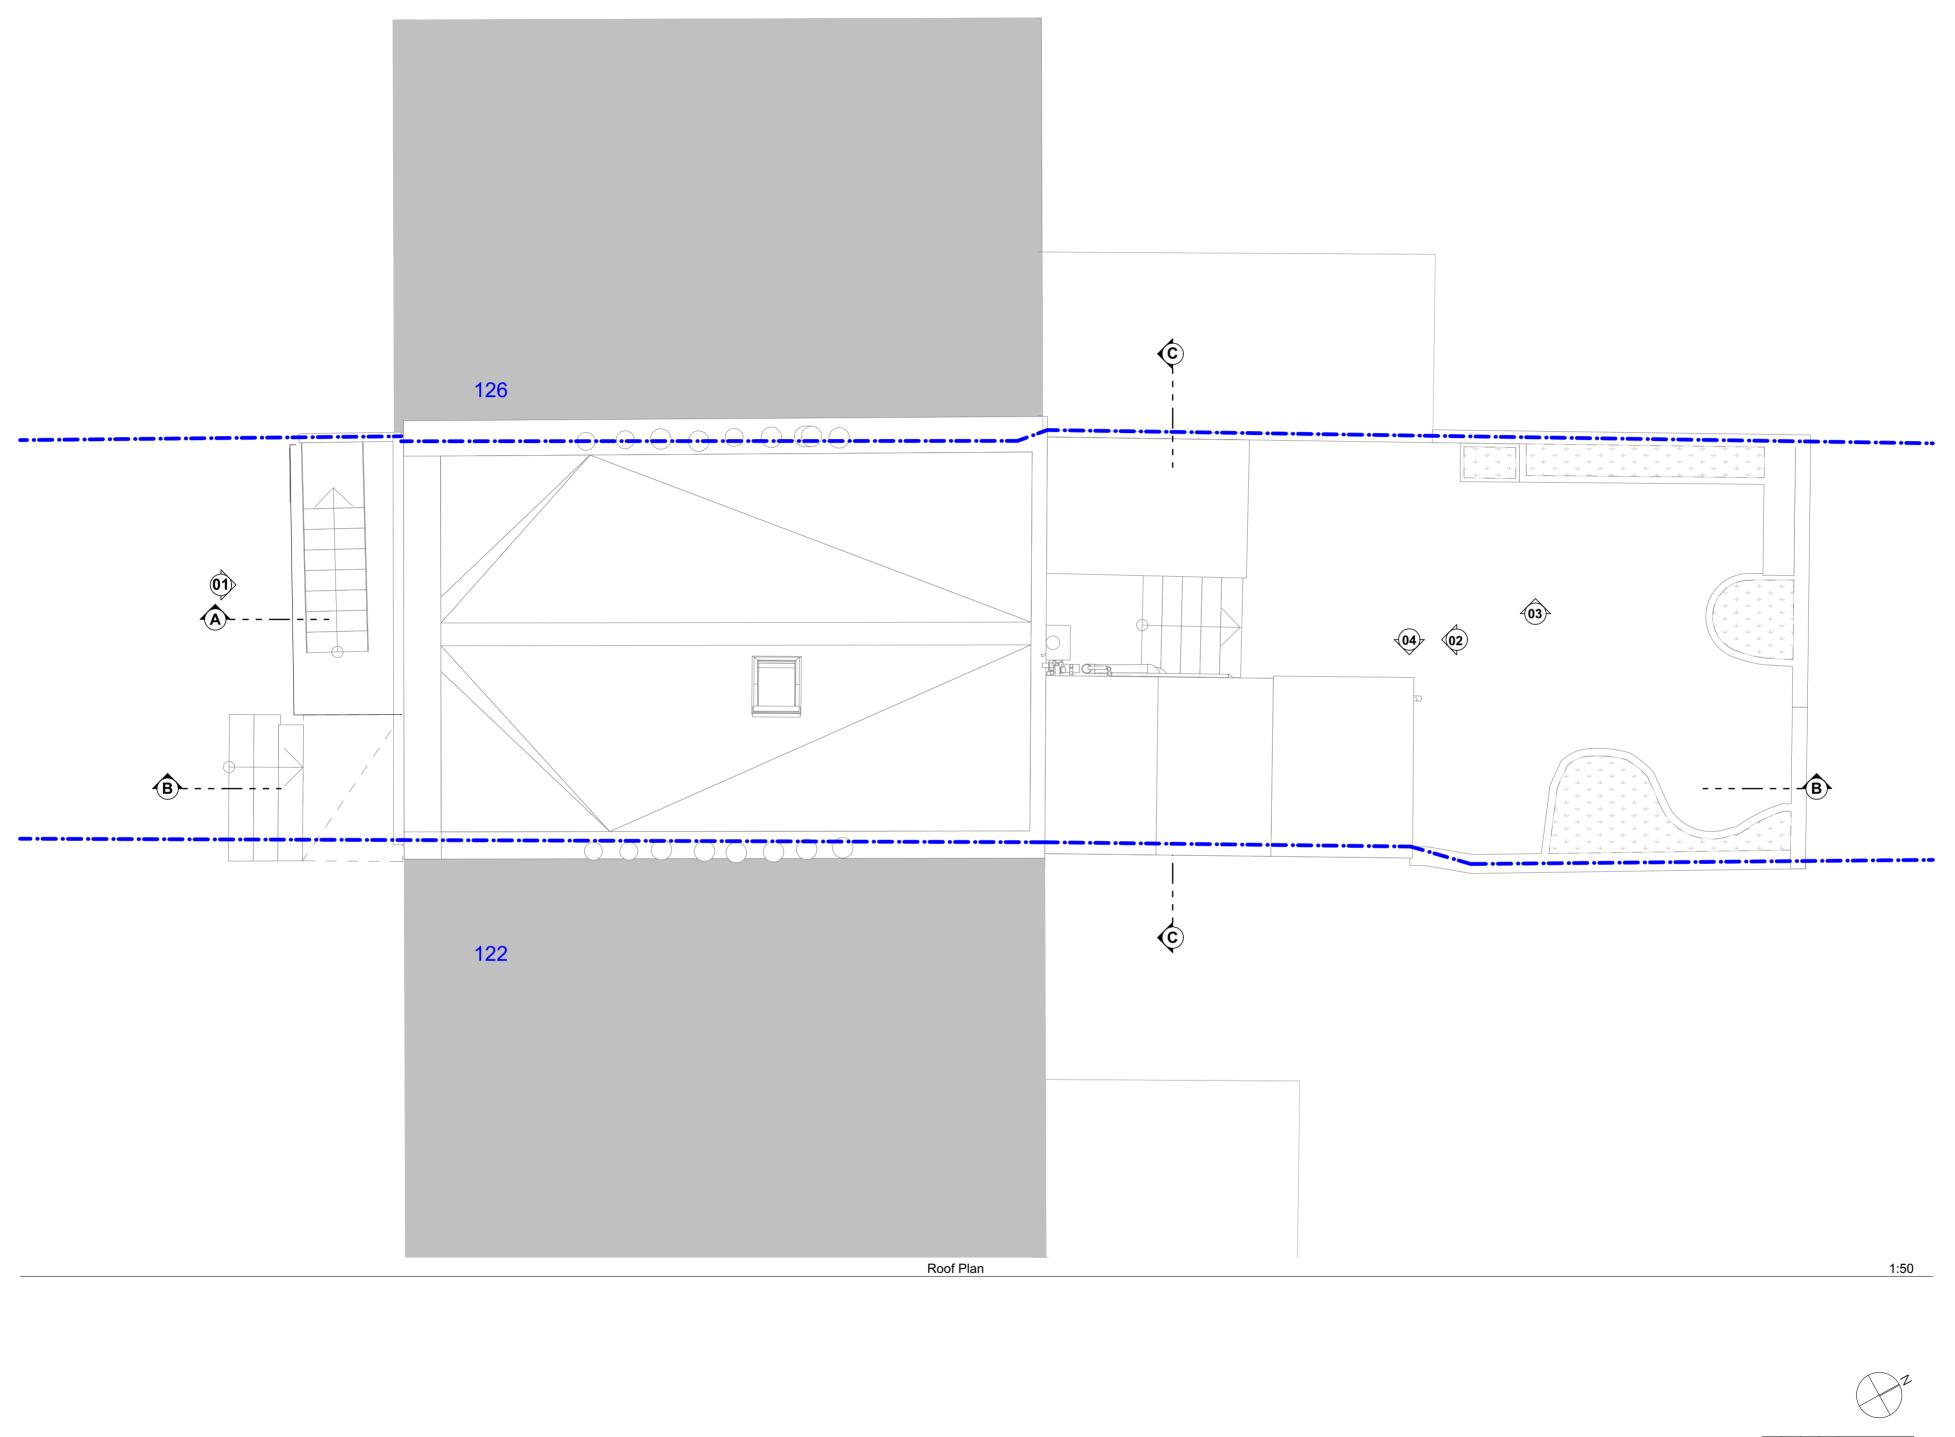

Project No. **146** 

Drawing Name
Existing Roof Plan

Drawing Number EX-A1.05

Rev

2000<sup>′</sup>mm

Drawing Number EX-A2.01

Drawing Name Existing Elevations

SA 10b Branch Place London N1 5PH p: 0207 686 3445 e: info@scenarioarchitecture.com w: www.scenarioarchitecture.com