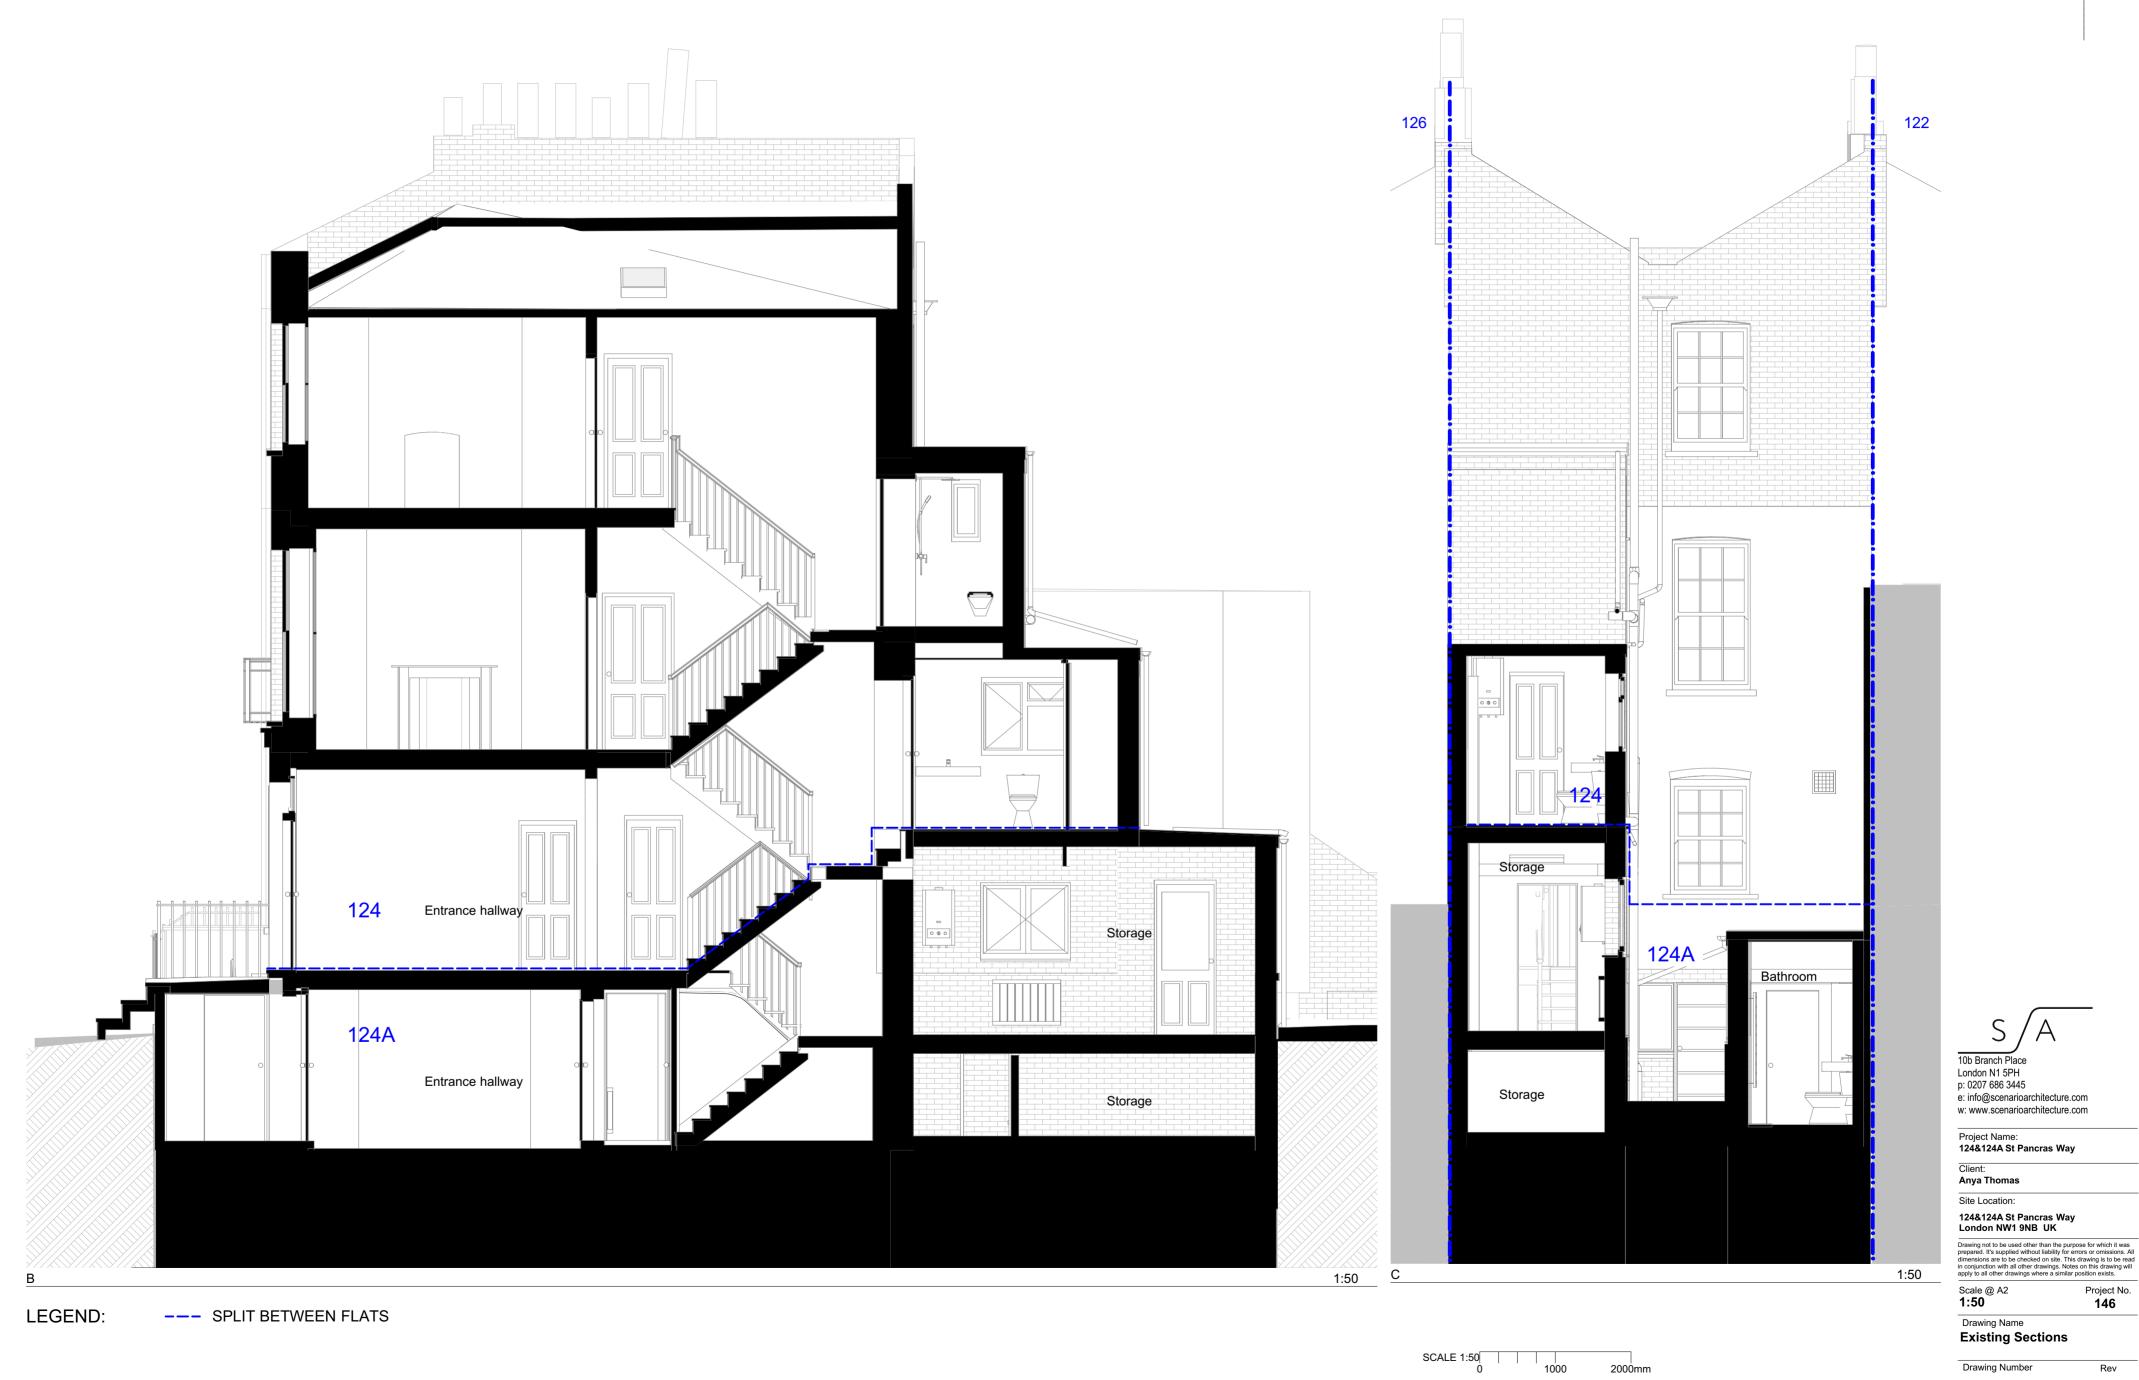

## 124&124A St Pancras Way London NW1 9NB UK

Drawing not to be used other than the purpose for which it was prepared. It's supplied without liability for errors or ornissions. All dimensions are to be checked on site. This drawing is to be read in conjunction with all other drawings. Notes on this drawing will apply to all other drawings where a similar position exists. Scale @ A2 **1:50** 

Project No. **146** 

Drawing Name
Existing Sections

Drawing Number EX-A3.01