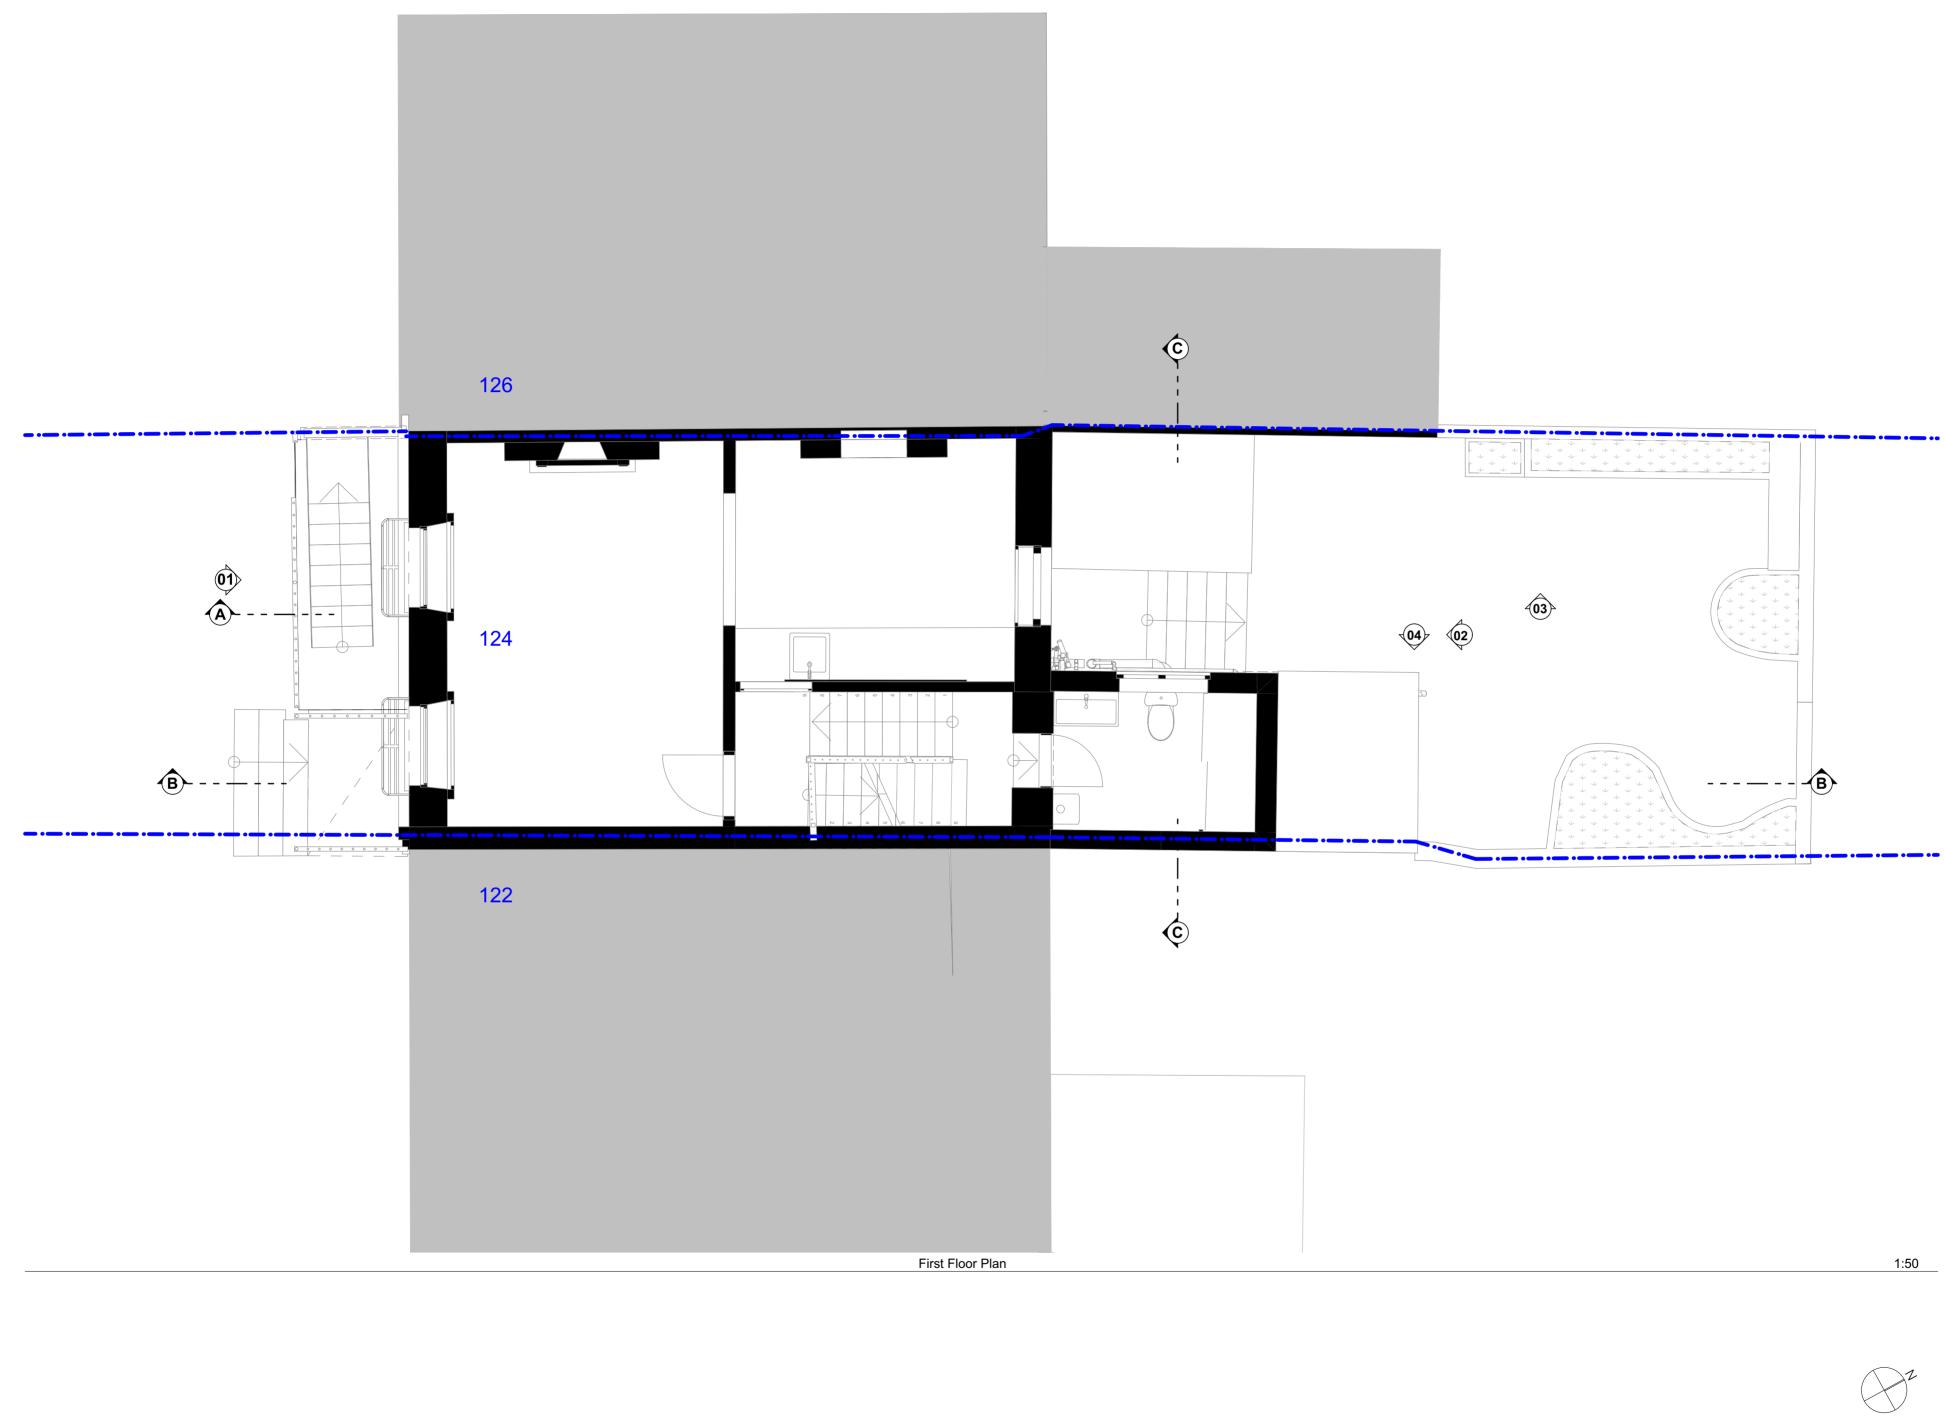

Project No. **146** 

Drawing Name Existing First Floor Plan

Drawing Number EX-A1.03

Rev

2000mm

SA 10b Branch Place London N1 5PH p: 0207 686 3445 e: info@scenarioarchitecture.com w: www.scenarioarchitecture.com