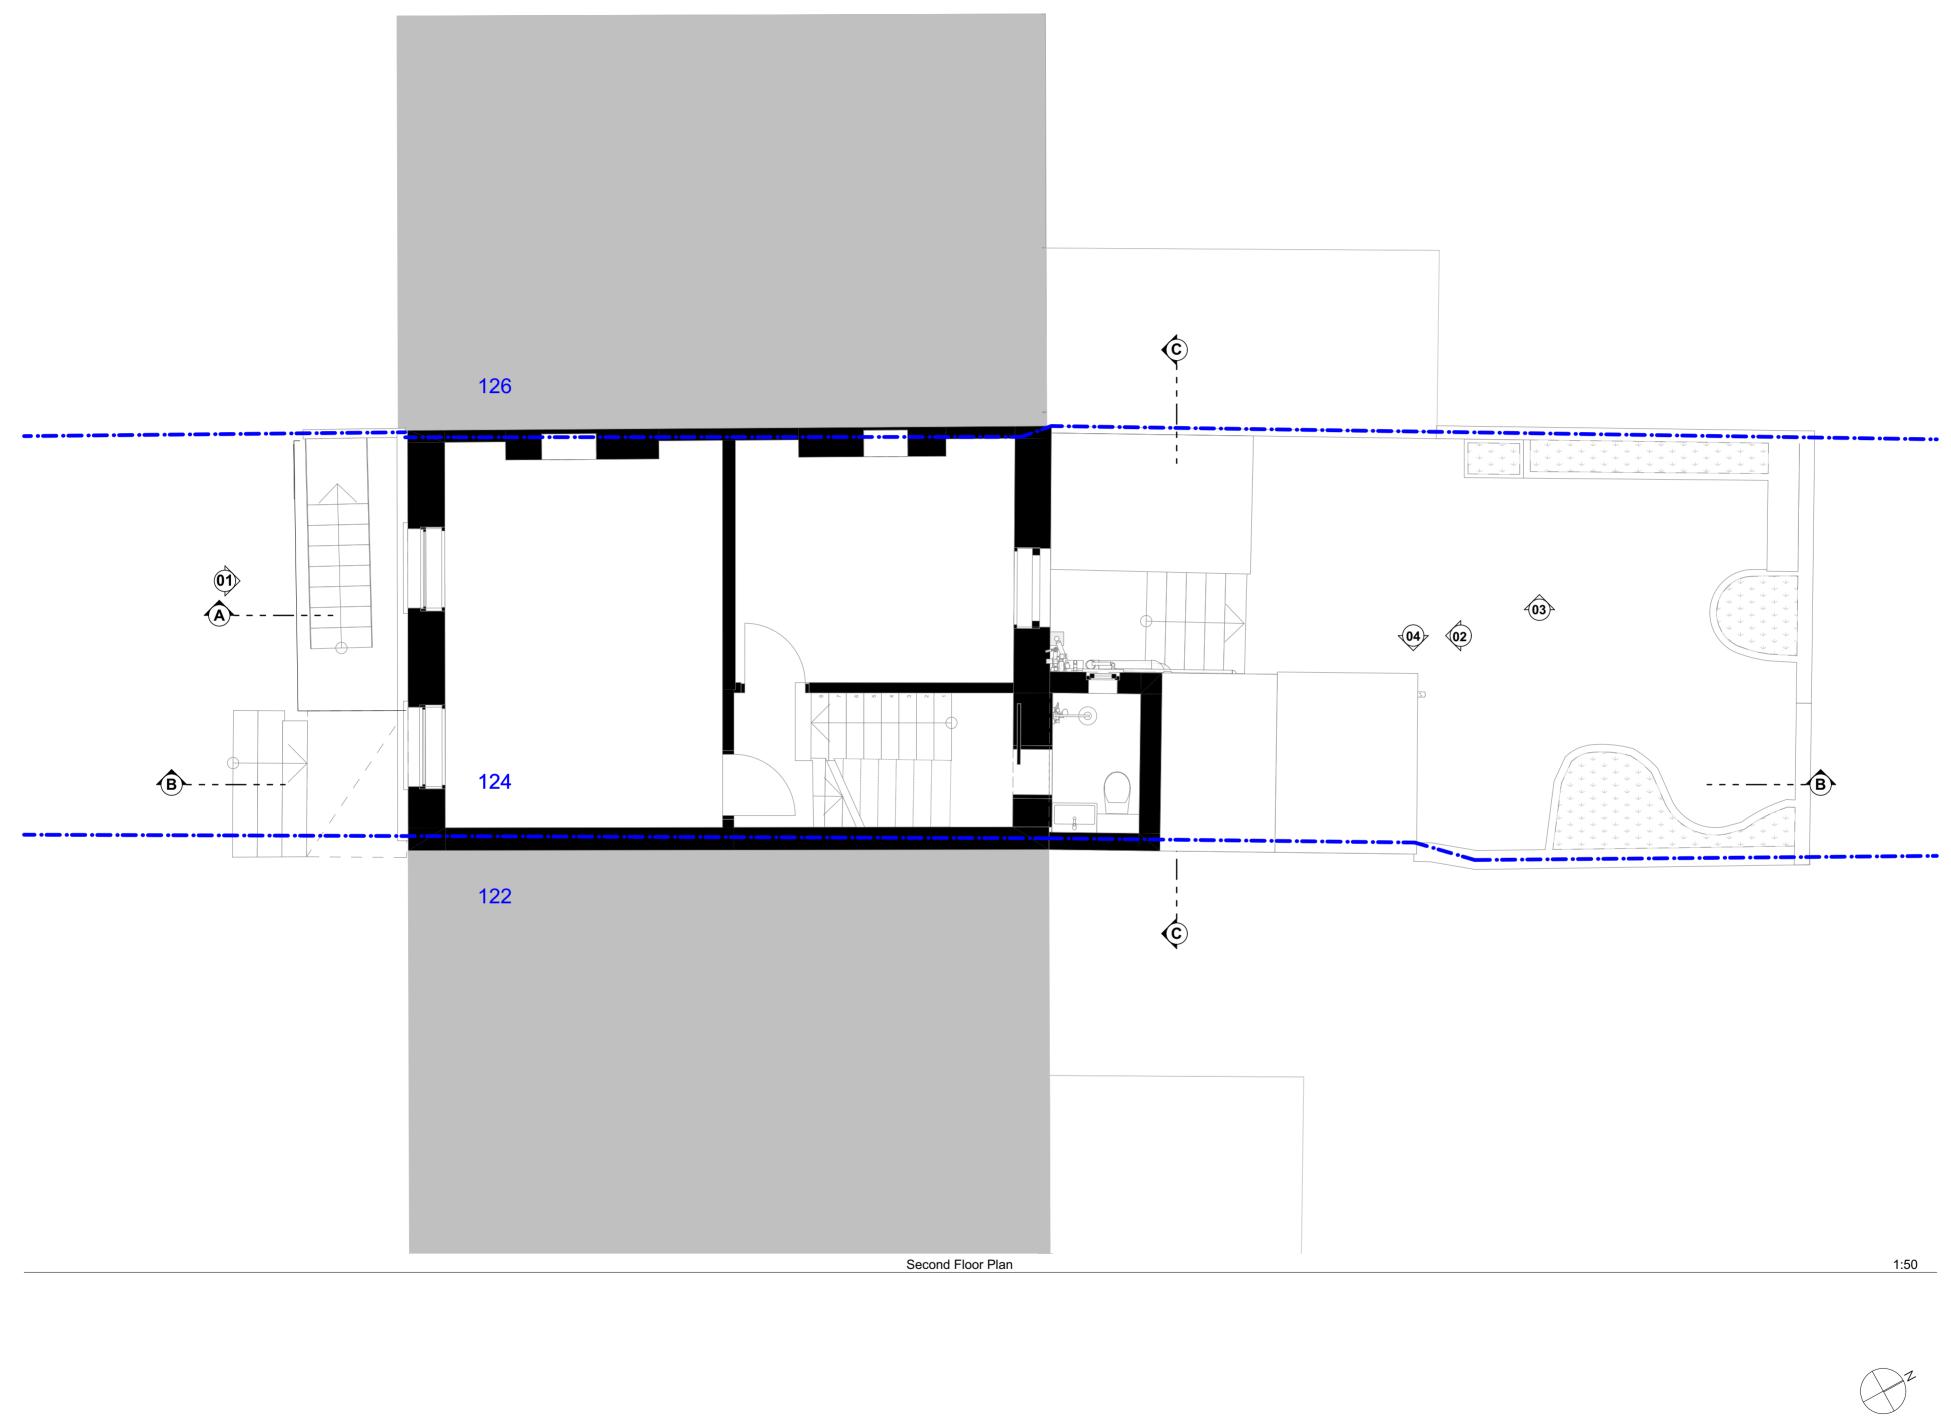

Project No. **146** 

Drawing Name
Existing Second Floor Plan

Drawing Number Rev EX-A1.04

2000mm

SA 10b Branch Place London N1 5PH p: 0207 686 3445 e: info@scenarioarchitecture.com w: www.scenarioarchitecture.com