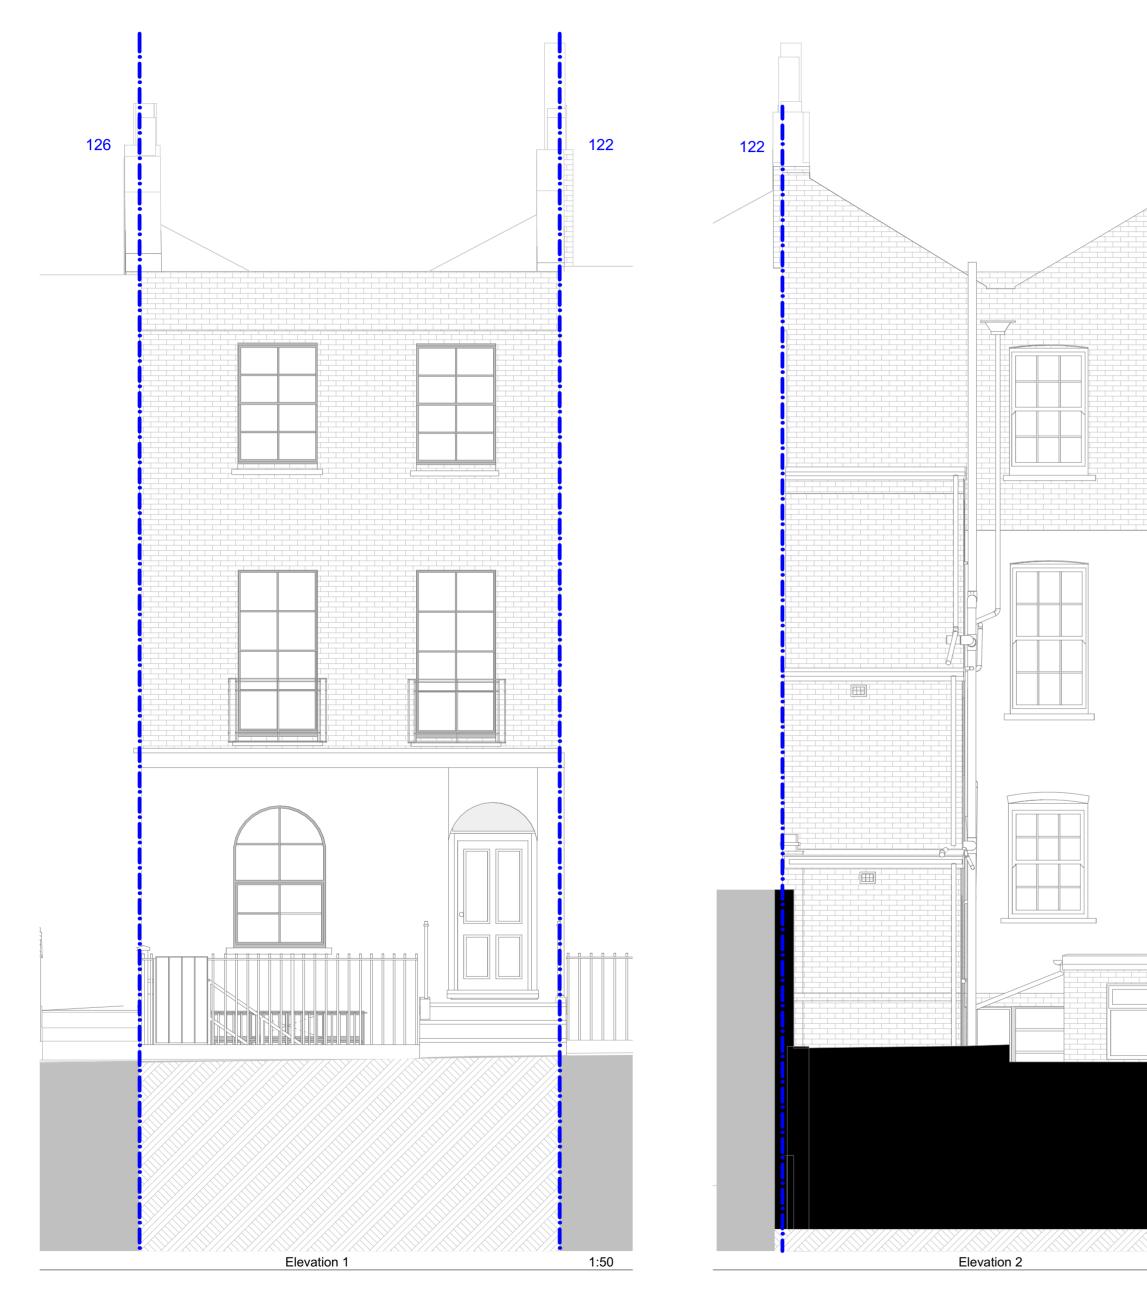

Project No. **146** 

Drawing Name
Existing Roof Plan

Drawing Number EX-A1.05

Rev

2000<sup>′</sup>mm

Drawing Number EX-A2.01

Drawing Name Existing Elevations

SA 10b Branch Place London N1 5PH p: 0207 686 3445 e: info@scenarioarchitecture.com w: www.scenarioarchitecture.com

Project Name: 124&124A St Pancras Way

124&124A St Pancras Way London NW1 9NB UK

Drawing not to be used other than the purpose for which it was prepared. It's supplied without liability for errors or ornissions. All dimensions are to be checked on site. This drawing is to be read in conjunction with all other drawings. Notes on this drawing will apply to all other drawings where a similar position exists.

Client: **Anya Thomas** 

Site Location:

Scale @ A2 **1:50** 

Rev

Project No. **146** 

2000<sup>0</sup>mm

SA 10b Branch Place London N1 5PH p: 0207 686 3445 e: info@scenarioarchitecture.com w: www.scenarioarchitecture.com

Project No. **146** 

Drawing Name Existing Elevations

Drawing Number EX-A2.02

Planning Not For Construction Rev Date

2000mm

SA 10b Branch Place London N1 5PH p: 0207 686 3445 e: info@scenarioarchitecture.com w: www.scenarioarchitecture.com