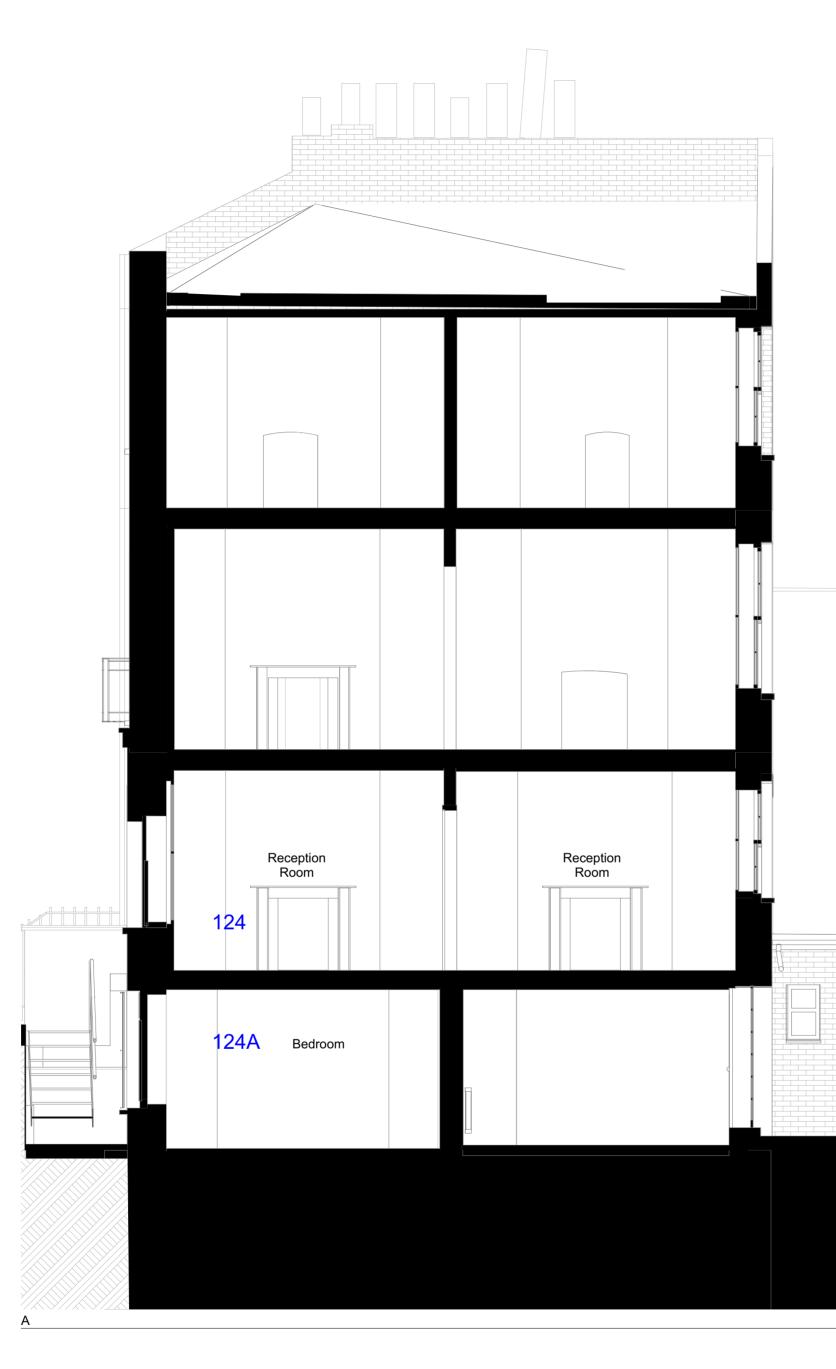

## 124&124A St Pancras Way London NW1 9NB UK

Drawing not to be used other than the purpose for which it was prepared. It's supplied without liability for errors or ornissions. All dimensions are to be checked on site. This drawing is to be read in conjunction with all other drawings. Notes on this drawing will apply to all other drawings where a similar position exists. Scale @ A2 **1:50** 

Project No. **146** 

Drawing Name
Existing Sections

Drawing Number EX-A3.01