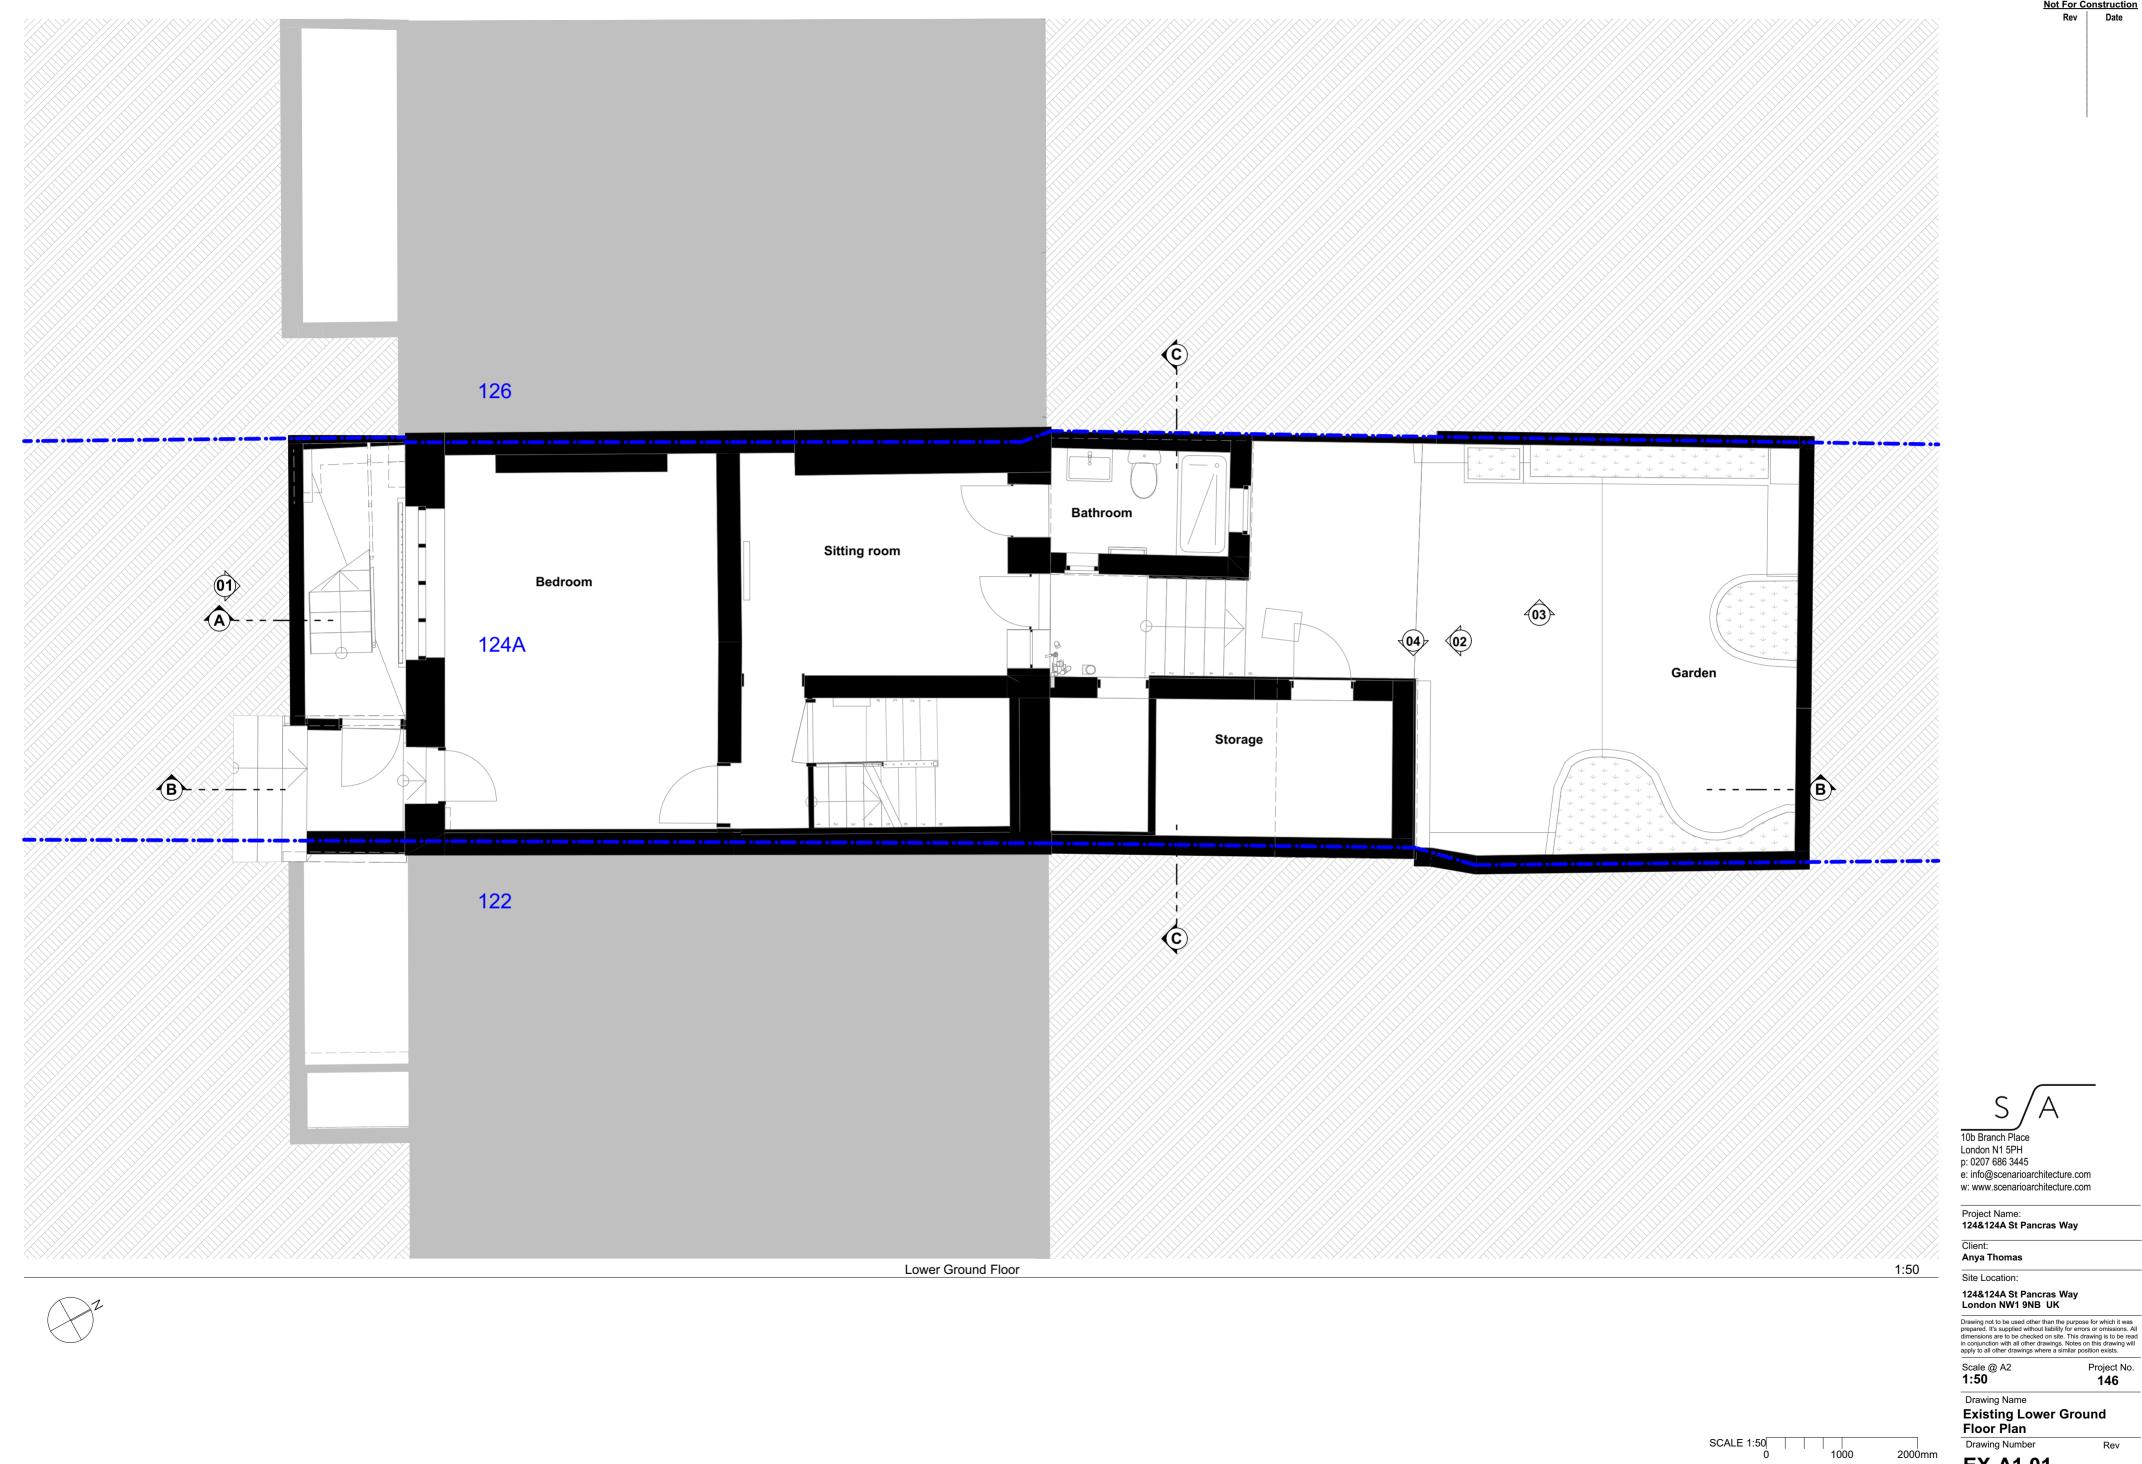

### 124&124A St Pancras Way London NW1 9NB UK

Drawing not to be used other than the purpose for which it was prepared. It's supplied without liability for errors or omissions. All dimensions are to be checked on site. This drawing is to be read in conjunction with all other drawings. Notes on this drawing will apply to all other drawings where a similar position exists. Scale @ A2 **1:50** Project No. **146** 

Drawing Name
Existing Ground Floor Plan

Drawing Number EX-A1.02

Rev

S A 10b Branch Place London N1 5PH p: 0207 686 3445 e: info@scenarioarchitecture.com w: www.scenarioarchitecture.com

Project Name: 124&124A St Pancras Way