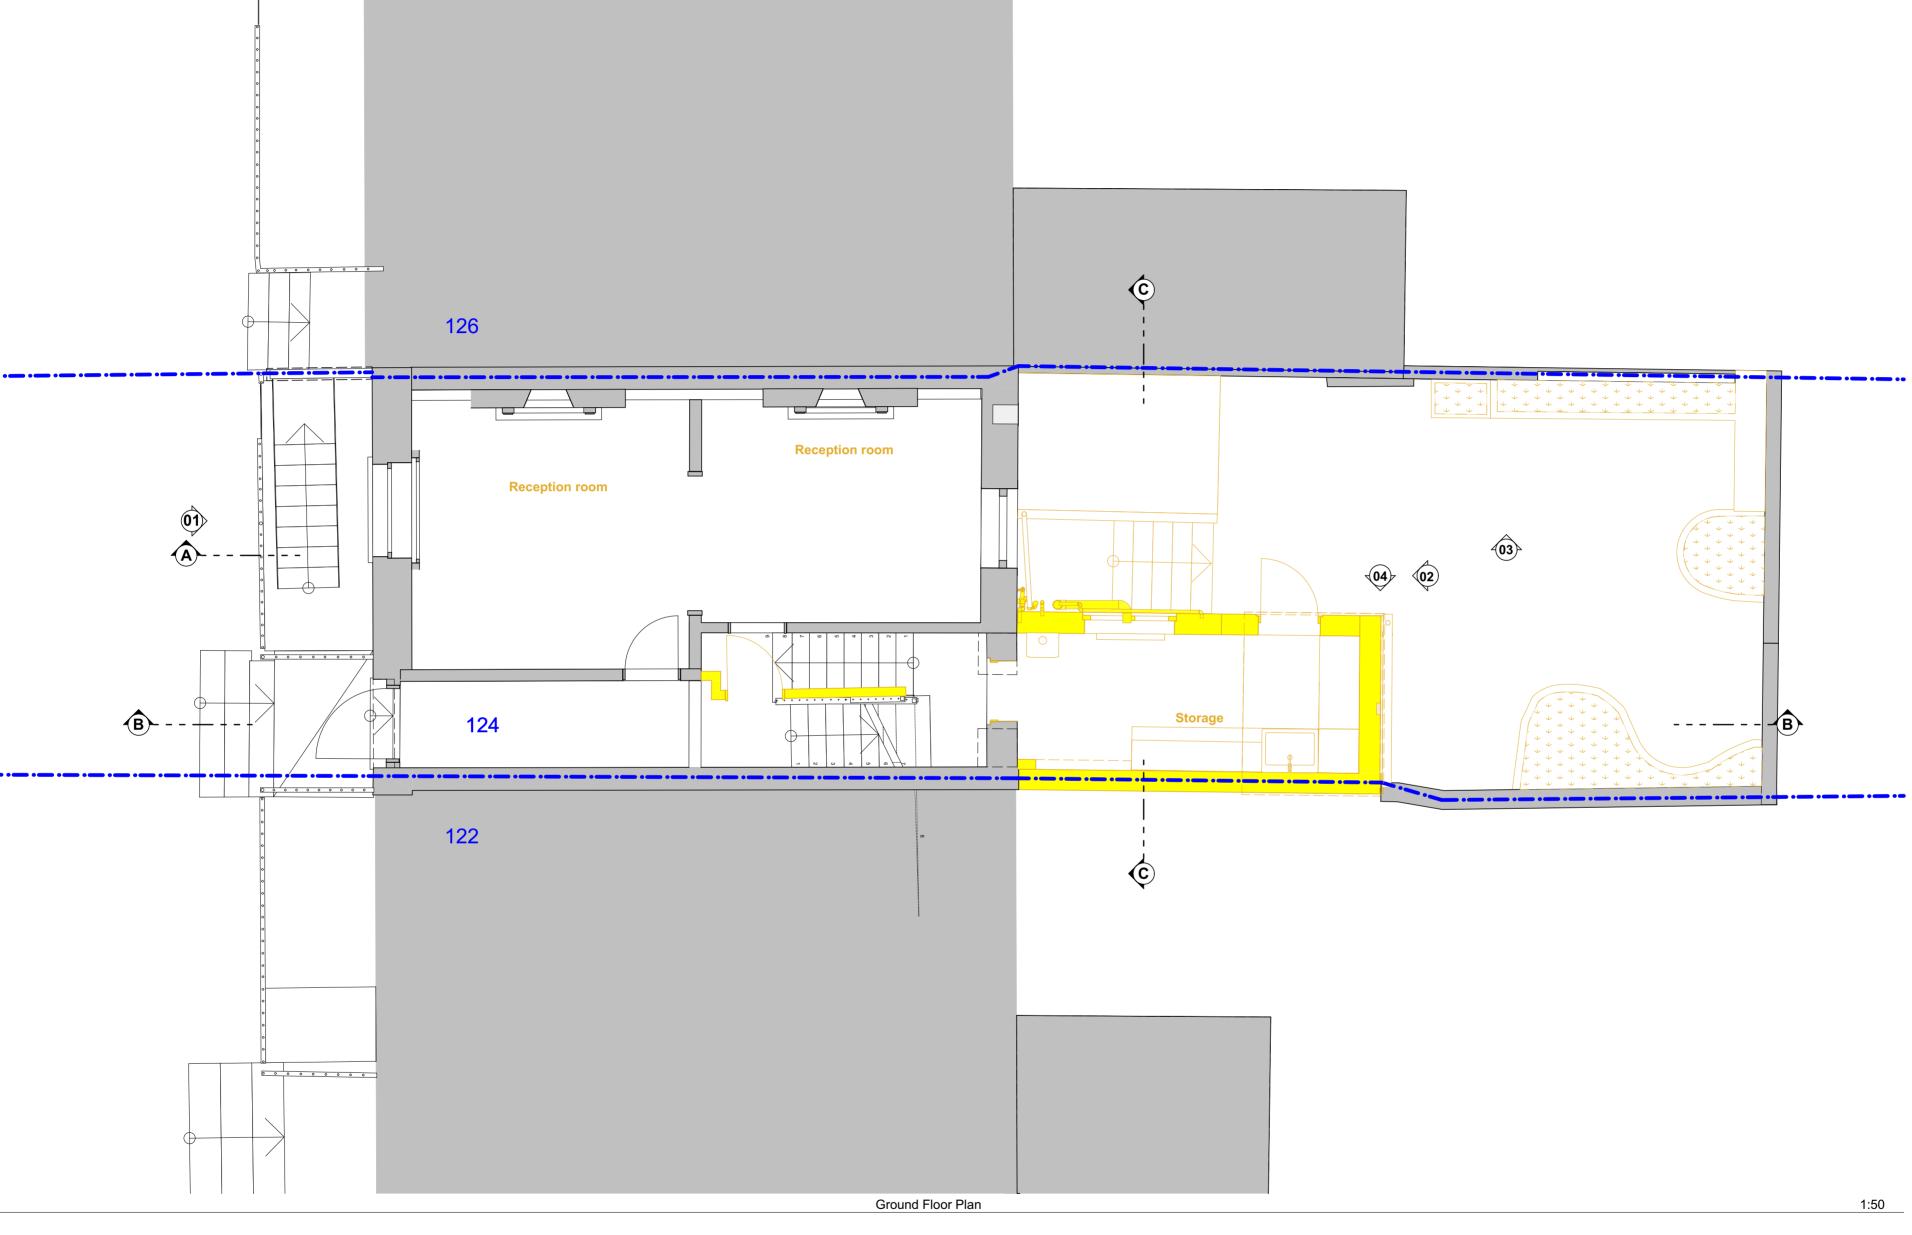

Project Name: 124&124A St Pancras Way

Anya Thomas

Site Location: 124&124A St Pancras Way London NW1 9NB UK

Drawing not to be used other than the purpose for which it was prepared. It's supplied without liability for errors or ornissions. All dimensions are to be checked on site. This drawing is to be read in conjunction with all other drawings. Notes on this drawing will apply to all other drawings where a similar position exists.

Scale @ A2 1:50

Drawing Name

**Demolition Ground Floor** Plan

Project No. **146** 

Drawing Number EX-A1.02

Planning
Not For Construction
Rev Date

EX-A1.03

(cut)