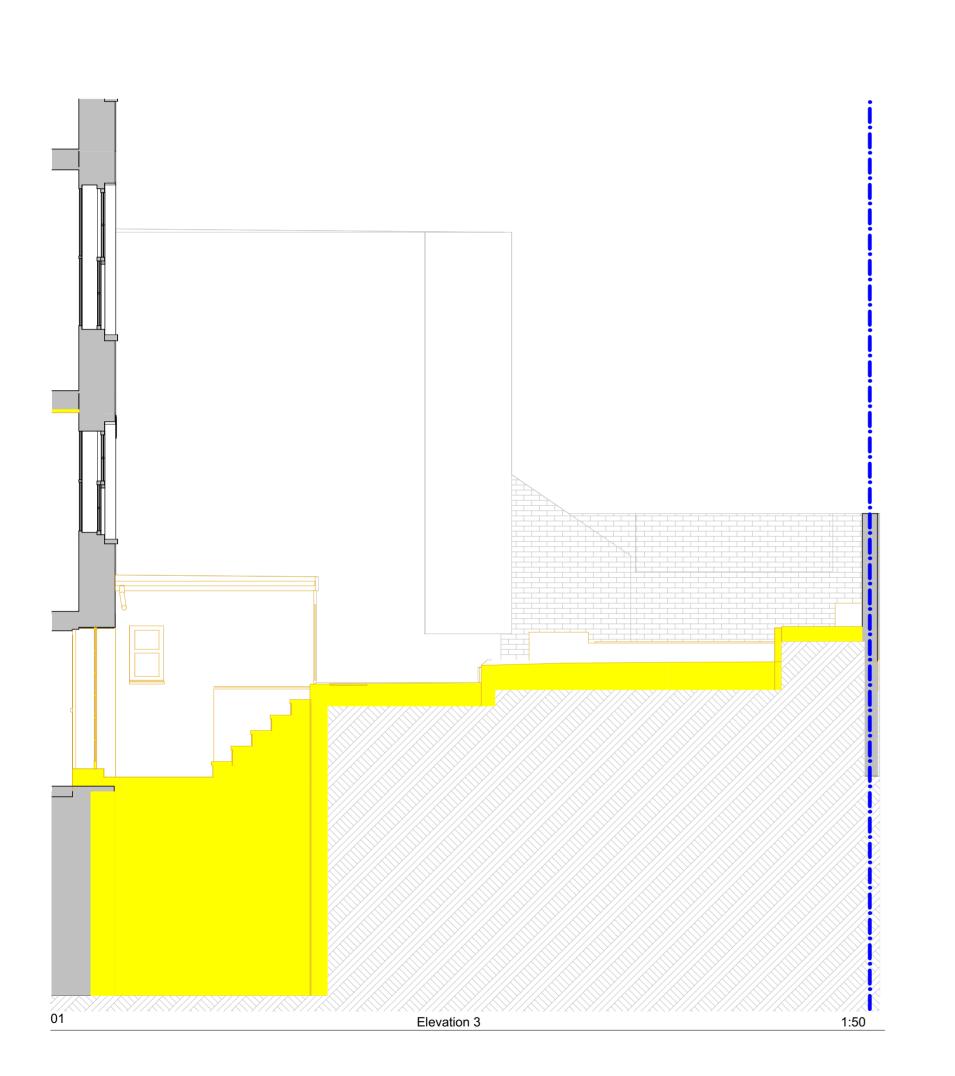

Scale @ A2 1:50

Drawing Name

Demolition Elevations

Project No. **146** 

10b Branch Place London N1 5PH p: 0207 686 3445 e: info@scenarioarchitecture.com w: www.scenarioarchitecture.com

Project Name: 124&124A St Pancras Way

Drawing Number **EX-A2.01** 

TO BE DEMOLISHED (uncut)

TO BE DEMOLISHED (cut)

Project Name: 124&124A St Pancras Way

Client: Anya Thomas

Site Location:

124&124A St Pancras Way London NW1 9NB UK

Drawing not to be used other than the purpose for which it was prepared. It's supplied without liability for errors or ornissions. All dimensions are to be checked on site. This drawing is to be read in conjunction with all other drawings. Notes on this drawing will apply to all other drawings where a similar position exists. Project No. **146** 