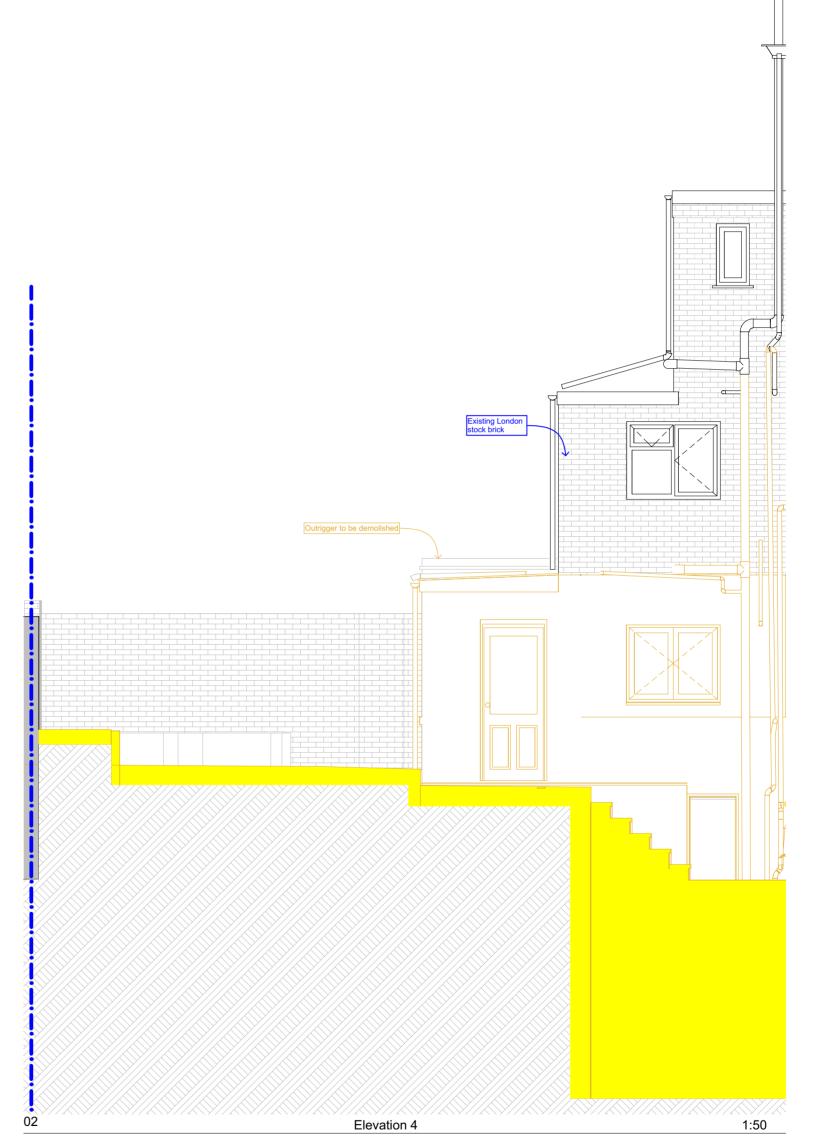

Scale @ A2 1:50

Drawing Name

Demolition Elevations

Project No. **146** 

10b Branch Place London N1 5PH p: 0207 686 3445 e: info@scenarioarchitecture.com w: www.scenarioarchitecture.com

Project Name: 124&124A St Pancras Way

Drawing Number **EX-A2.01** 

TO BE DEMOLISHED (uncut)

TO BE DEMOLISHED (cut)

Project Name: 124&124A St Pancras Way

Client: Anya Thomas

Site Location:

124&124A St Pancras Way London NW1 9NB UK

Drawing not to be used other than the purpose for which it was prepared. It's supplied without liability for errors or ornissions. All dimensions are to be checked on site. This drawing is to be read in conjunction with all other drawings. Notes on this drawing will apply to all other drawings where a similar position exists. Project No. **146** 