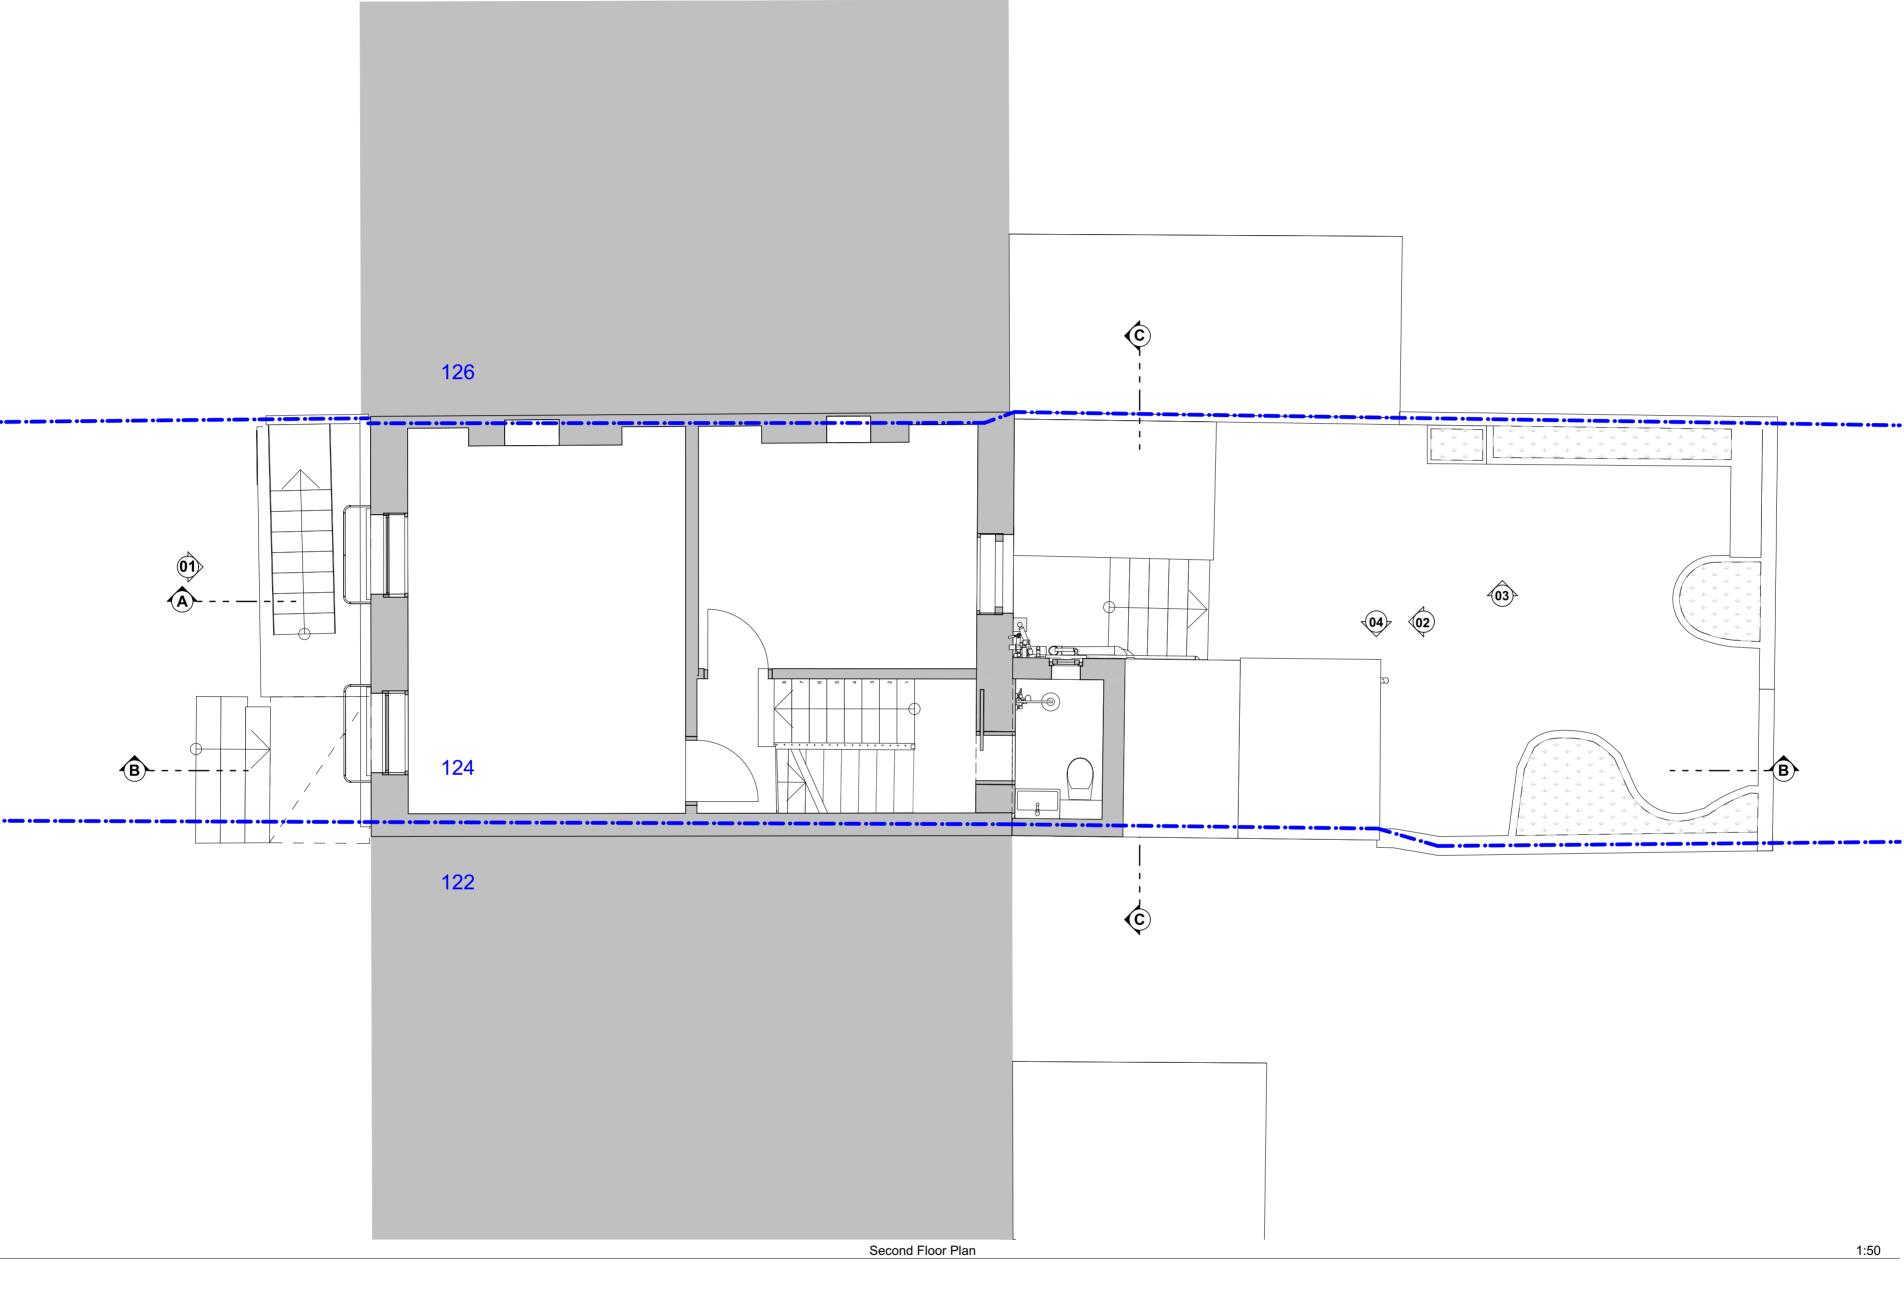

TO BE DEMOLISHED (uncut) TO BE DEMOLISHED

Scale @ A2 1:50 Project No. **146** Drawing Name

**Demolition Second Floor** Plan Drawing Number

EX-A1.04

Planning
Not For Construction
Rev Date

Client:
Anya Thomas

Site Location:

124&124A St Pancras Way
London NW1 9NB UK

Drawing not to be used other than the purpose for which it was prepared. It's supplied without liability for errors or omissions. All dimensions are to be checked on site. This drawing is to be read in conjunction with all other drawings. Notes on this drawing will apply to all other drawings where a similar position exists.