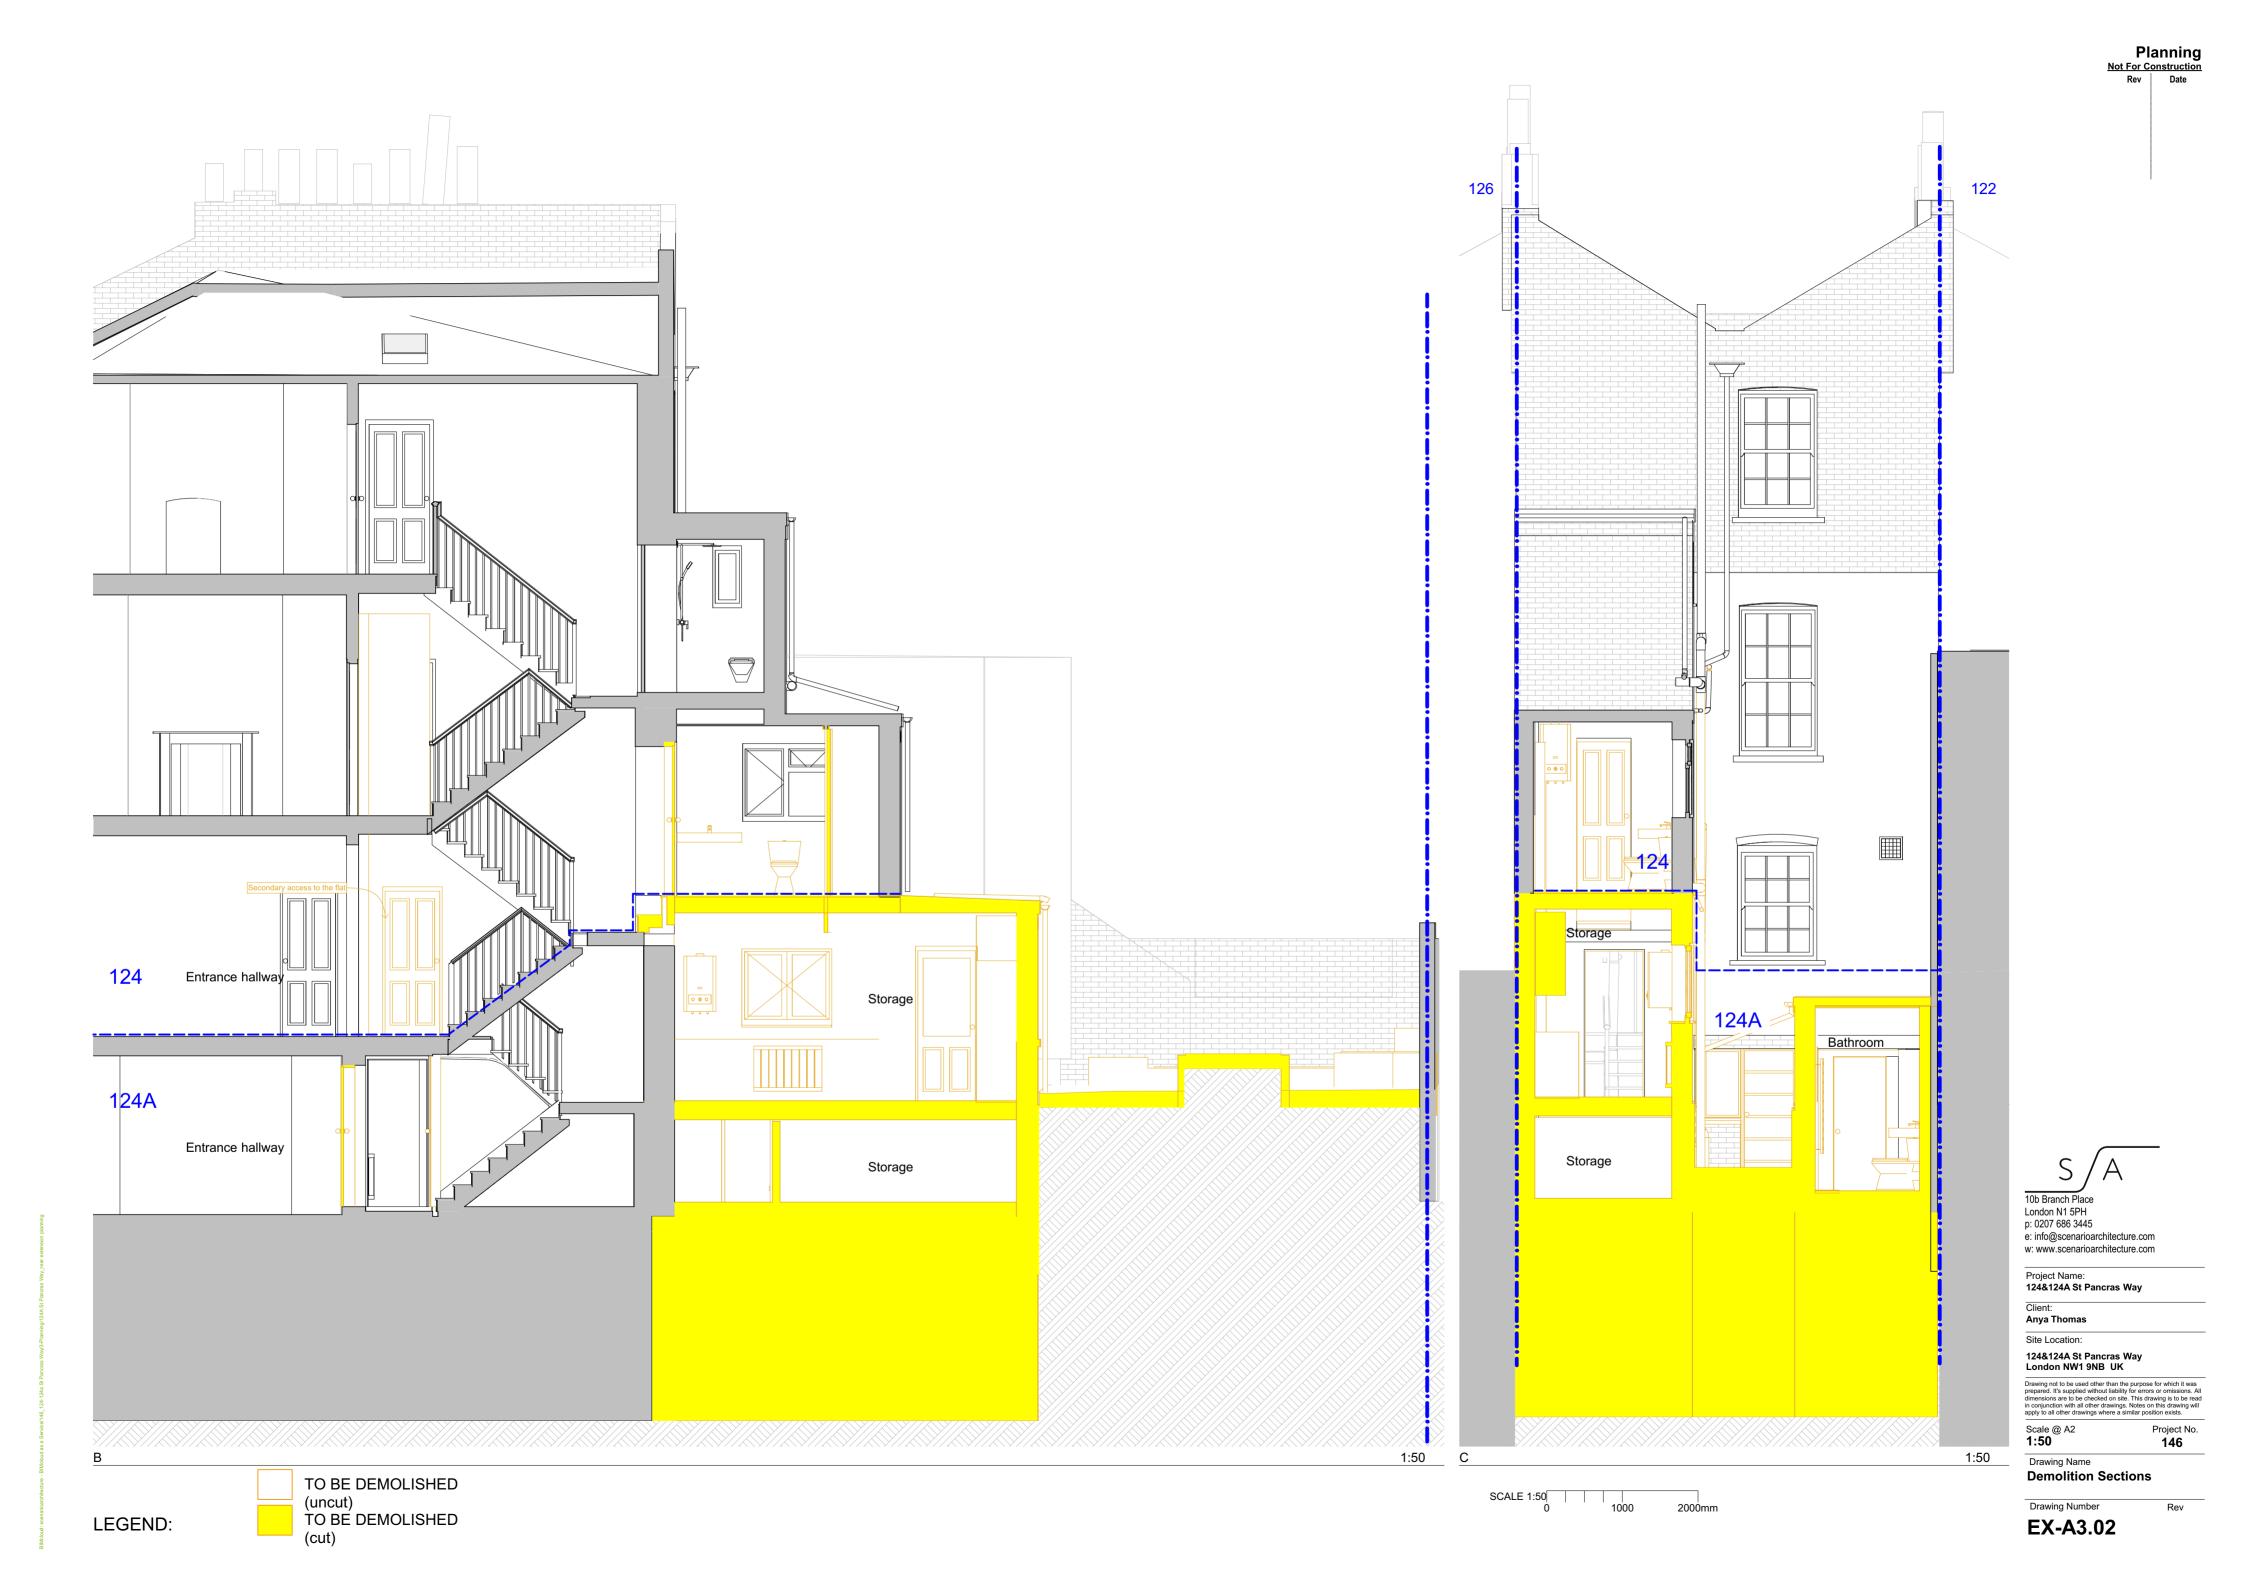

Project Name: 124&124A St Pancras Way

Client:

Anya Thomas

Site Location: 124&124A St Pancras Way London NW1 9NB UK

Drawing not to be used other than the purpose for which it was prepared. It's supplied without liability for errors or omissions. All dimensions are to be checked on site. This drawing is to be read in conjunction with all other drawings. Notes on this drawing will apply to all other drawings where a similar position exists.

Project No. **146** 

Scale @ A2 **1:50** 

Drawing Name **Demolition Sections** 

Drawing Number

EX-A3.01