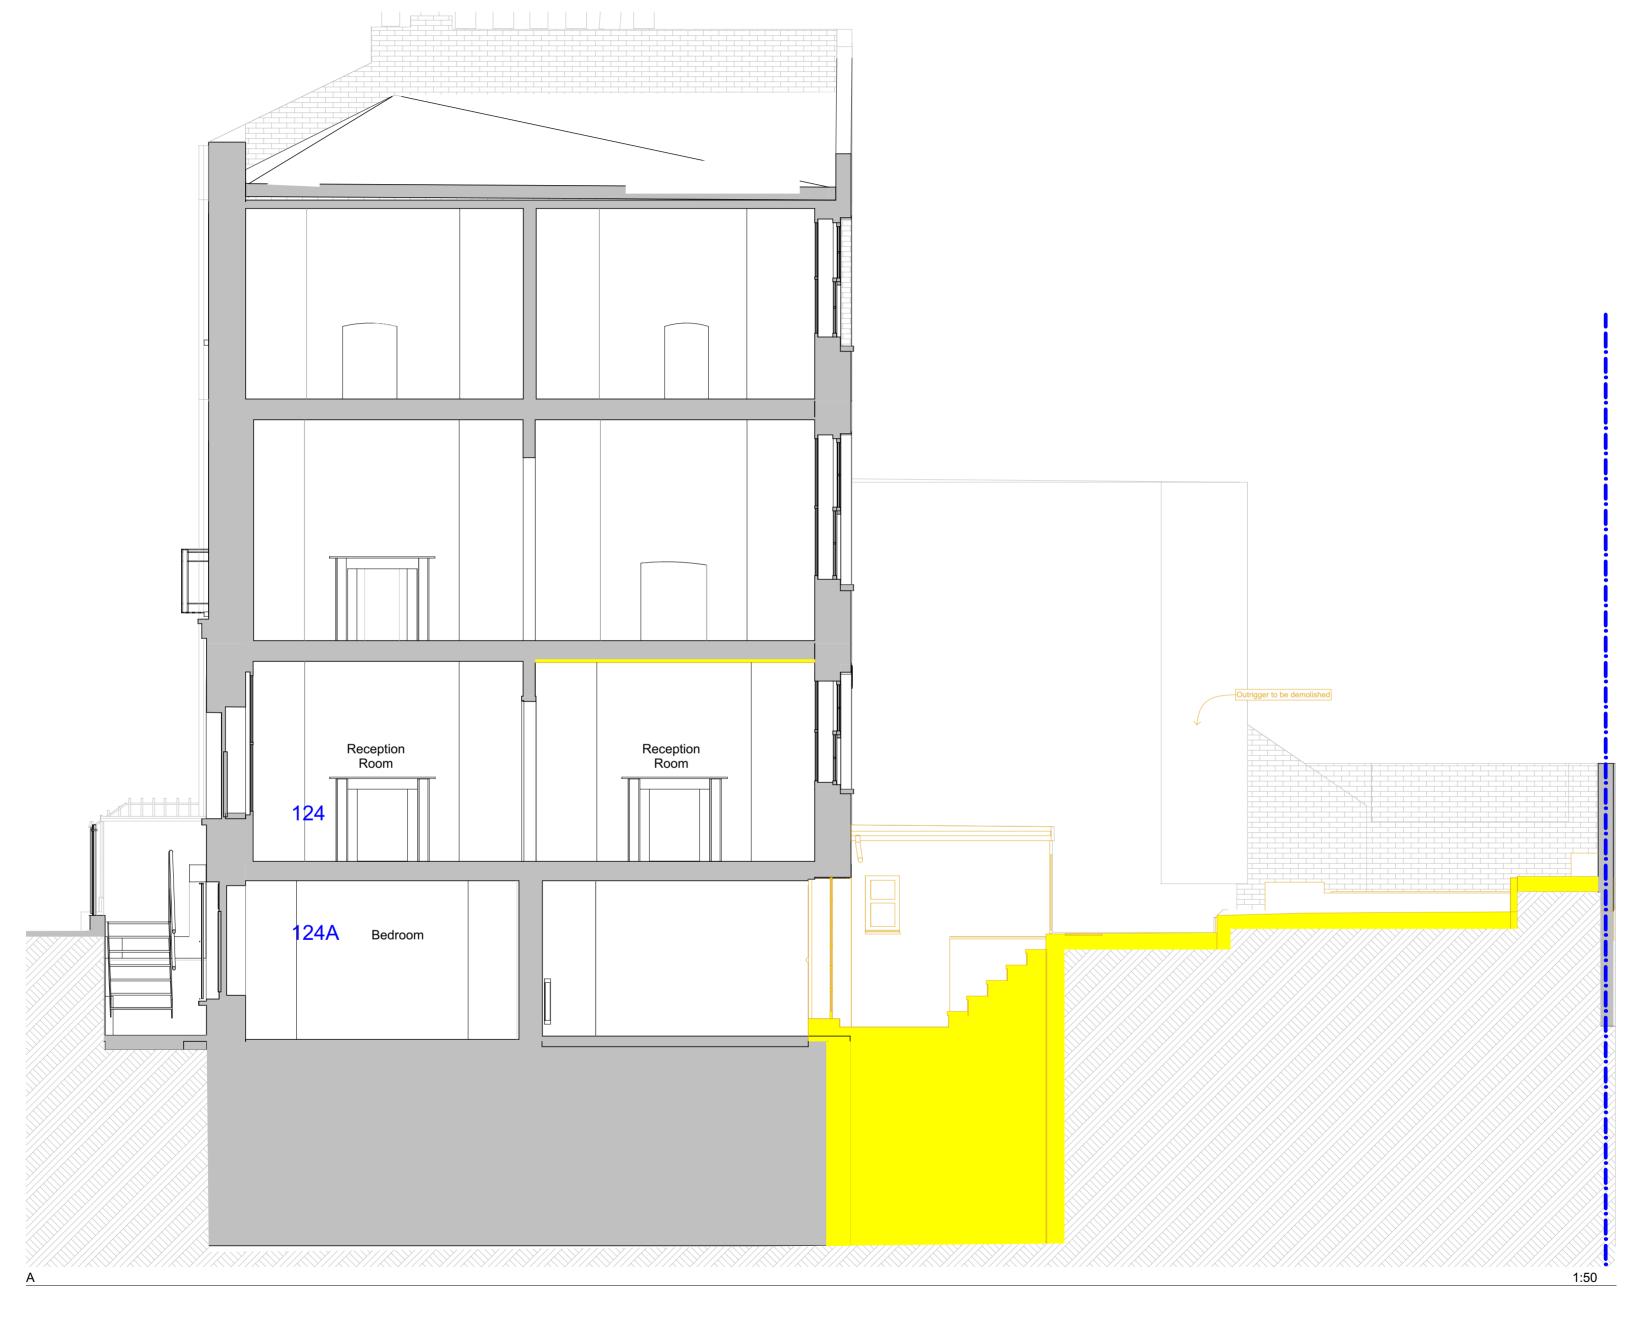

Project Name: 124&124A St Pancras Way

Client:

Anya Thomas

Site Location: 124&124A St Pancras Way London NW1 9NB UK

Drawing not to be used other than the purpose for which it was prepared. It's supplied without liability for errors or omissions. All dimensions are to be checked on site. This drawing is to be read in conjunction with all other drawings. Notes on this drawing will apply to all other drawings where a similar position exists.

Project No. **146** 

Scale @ A2 **1:50** 

Drawing Name **Demolition Sections** 

Drawing Number

EX-A3.01