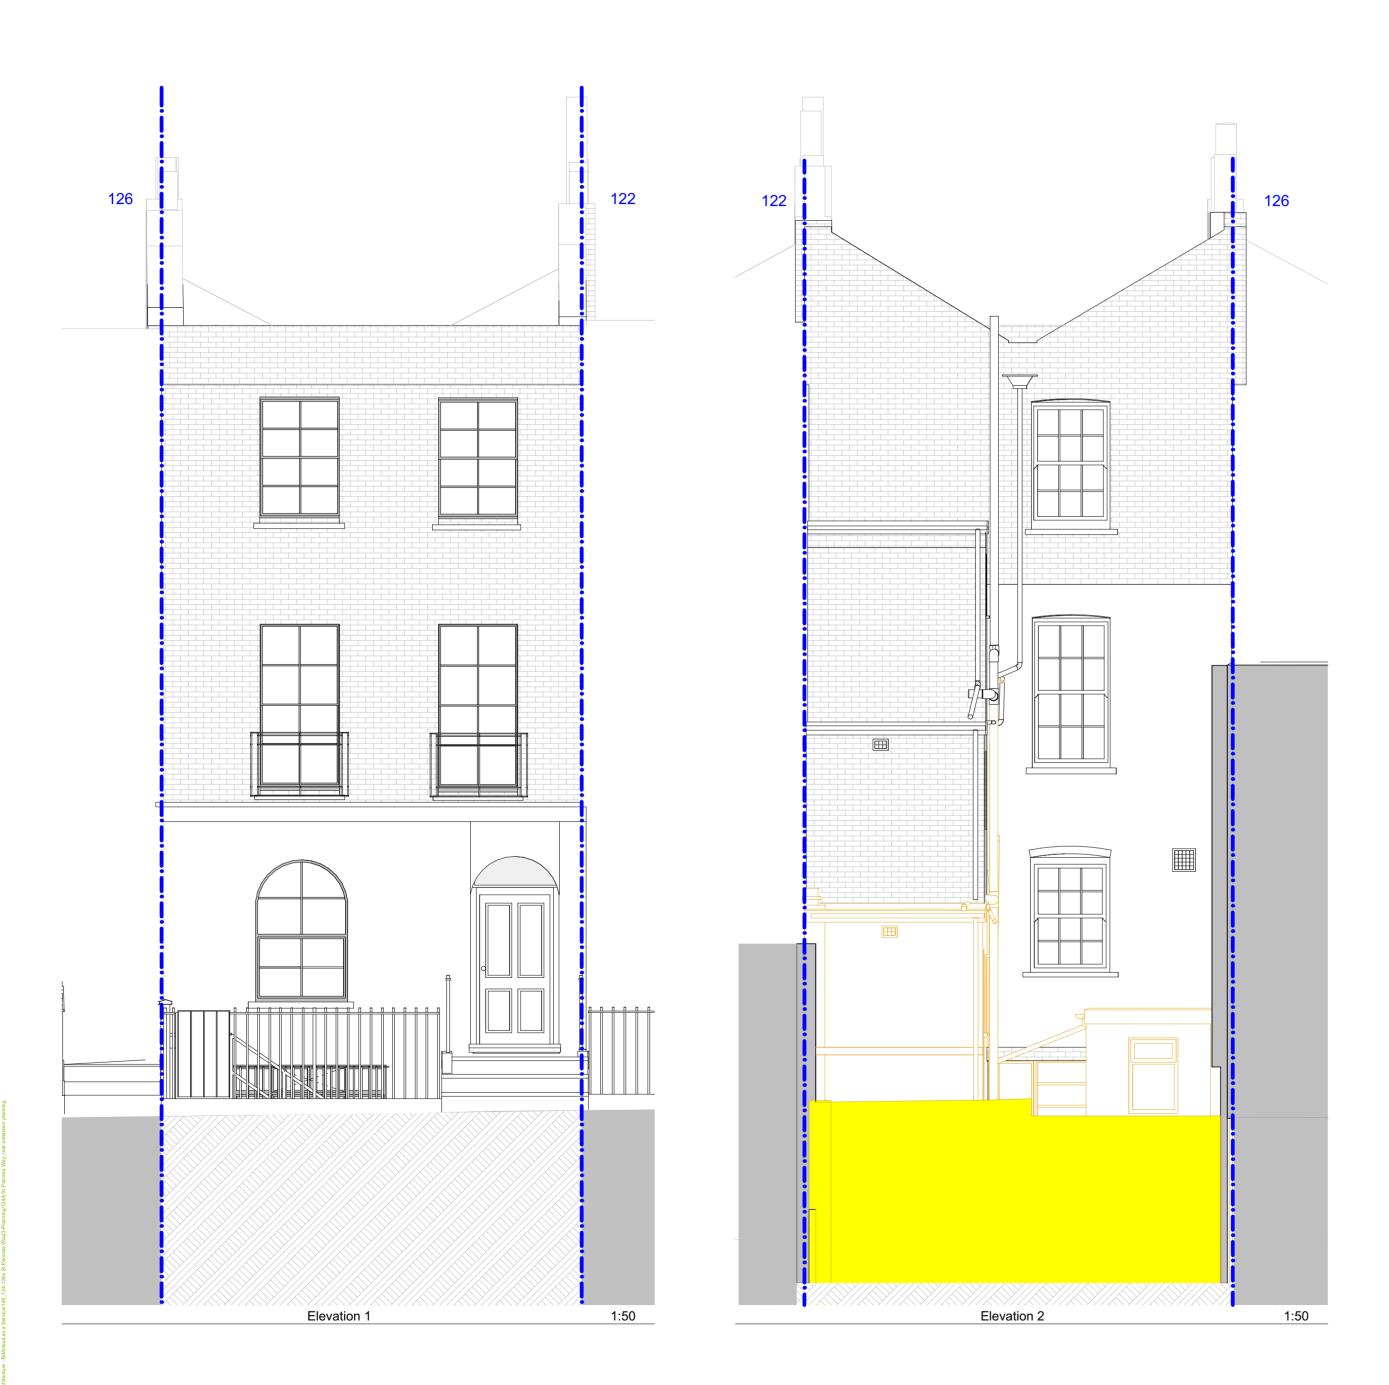

Scale @ A2 1:50

Drawing Name

Demolition Elevations

Project No. **146** 

10b Branch Place London N1 5PH p: 0207 686 3445 e: info@scenarioarchitecture.com w: www.scenarioarchitecture.com

Project Name: 124&124A St Pancras Way

Drawing Number **EX-A2.01** 

TO BE DEMOLISHED (uncut)

TO BE DEMOLISHED (cut)

Project Name: 124&124A St Pancras Way

Client: Anya Thomas

Site Location:

124&124A St Pancras Way London NW1 9NB UK

Drawing not to be used other than the purpose for which it was prepared. It's supplied without liability for errors or ornissions. All dimensions are to be checked on site. This drawing is to be read in conjunction with all other drawings. Notes on this drawing will apply to all other drawings where a similar position exists. Project No. **146** 

Scale @ A2 **1:50** 

Drawing Name

Demolition Elevations

Drawing Number EX-A2.02

TO BE DEMOLISHED (uncut)

TO BE DEMOLISHED (cut)

2000mm

10b Branch Place London N1 5PH p: 0207 686 3445 e: info@scenarioarchitecture.com w: www.scenarioarchitecture.com