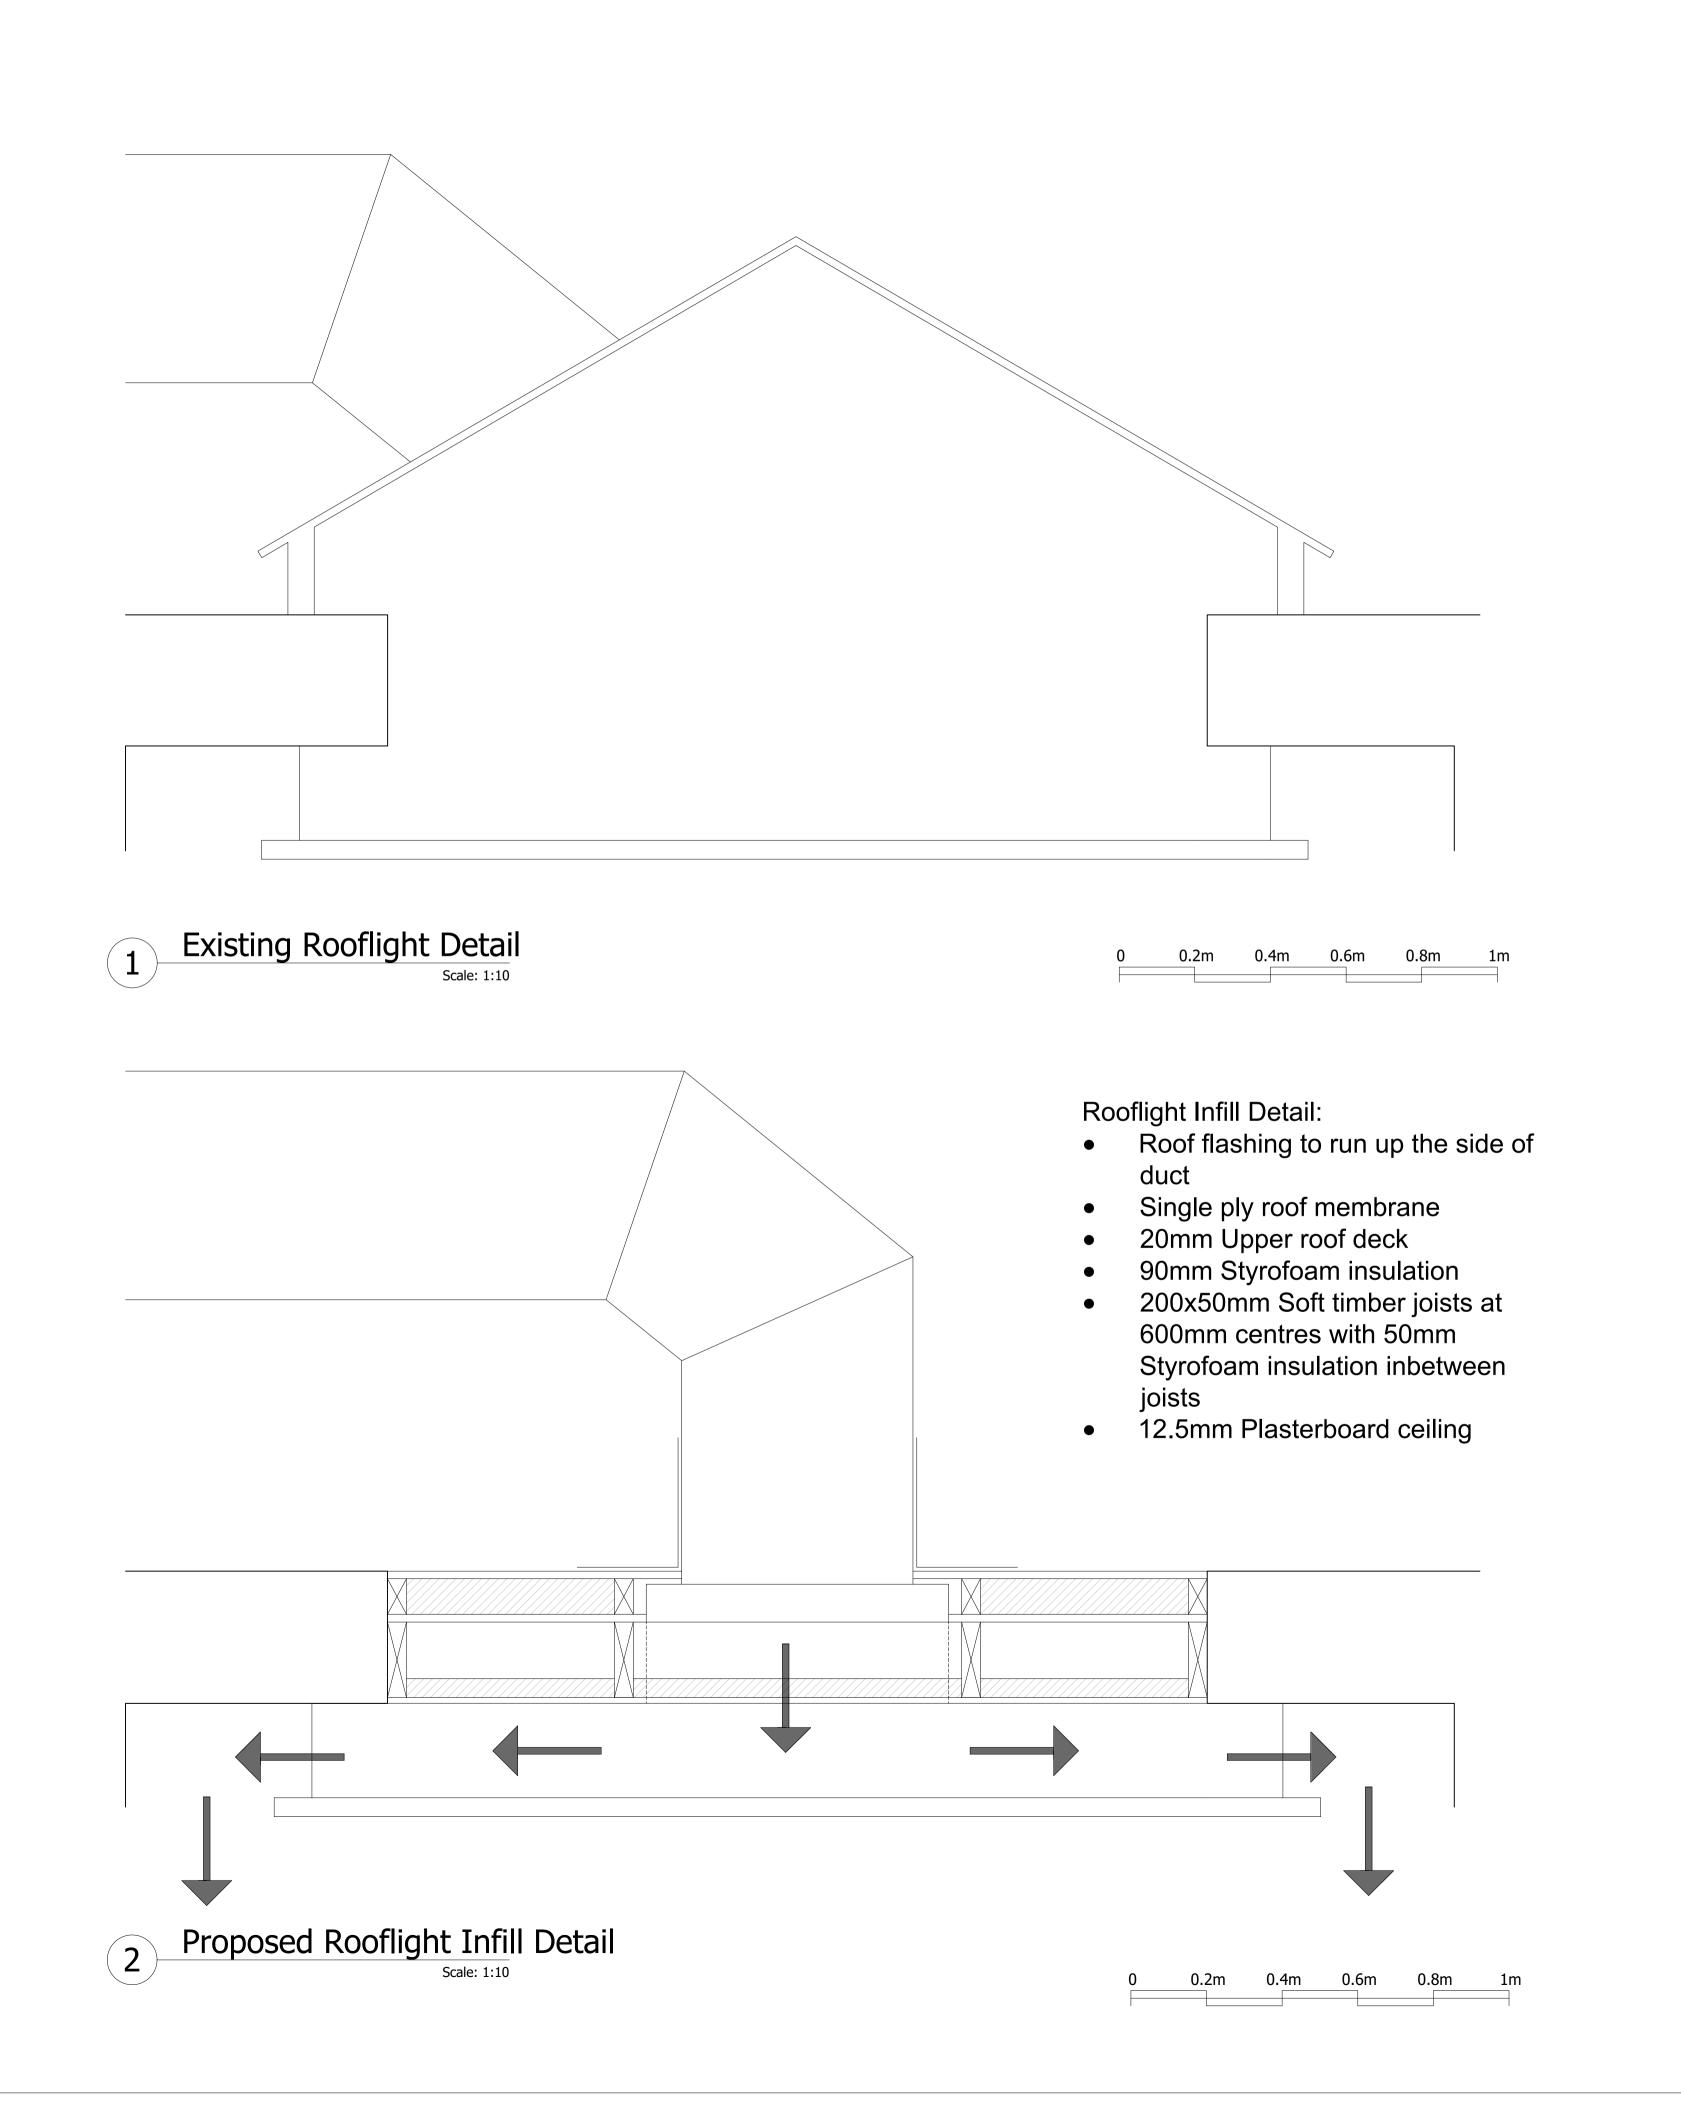

CLIENT:

DRAWING TITLE:

Rooflight Infill Section Detail

DRAWN: ML CHECKED: APPROVED:

DATE: 09.03.22 SCALE: 1:10 @ A1

DRAWING STATUS:

DRAWING No: REVISION: B