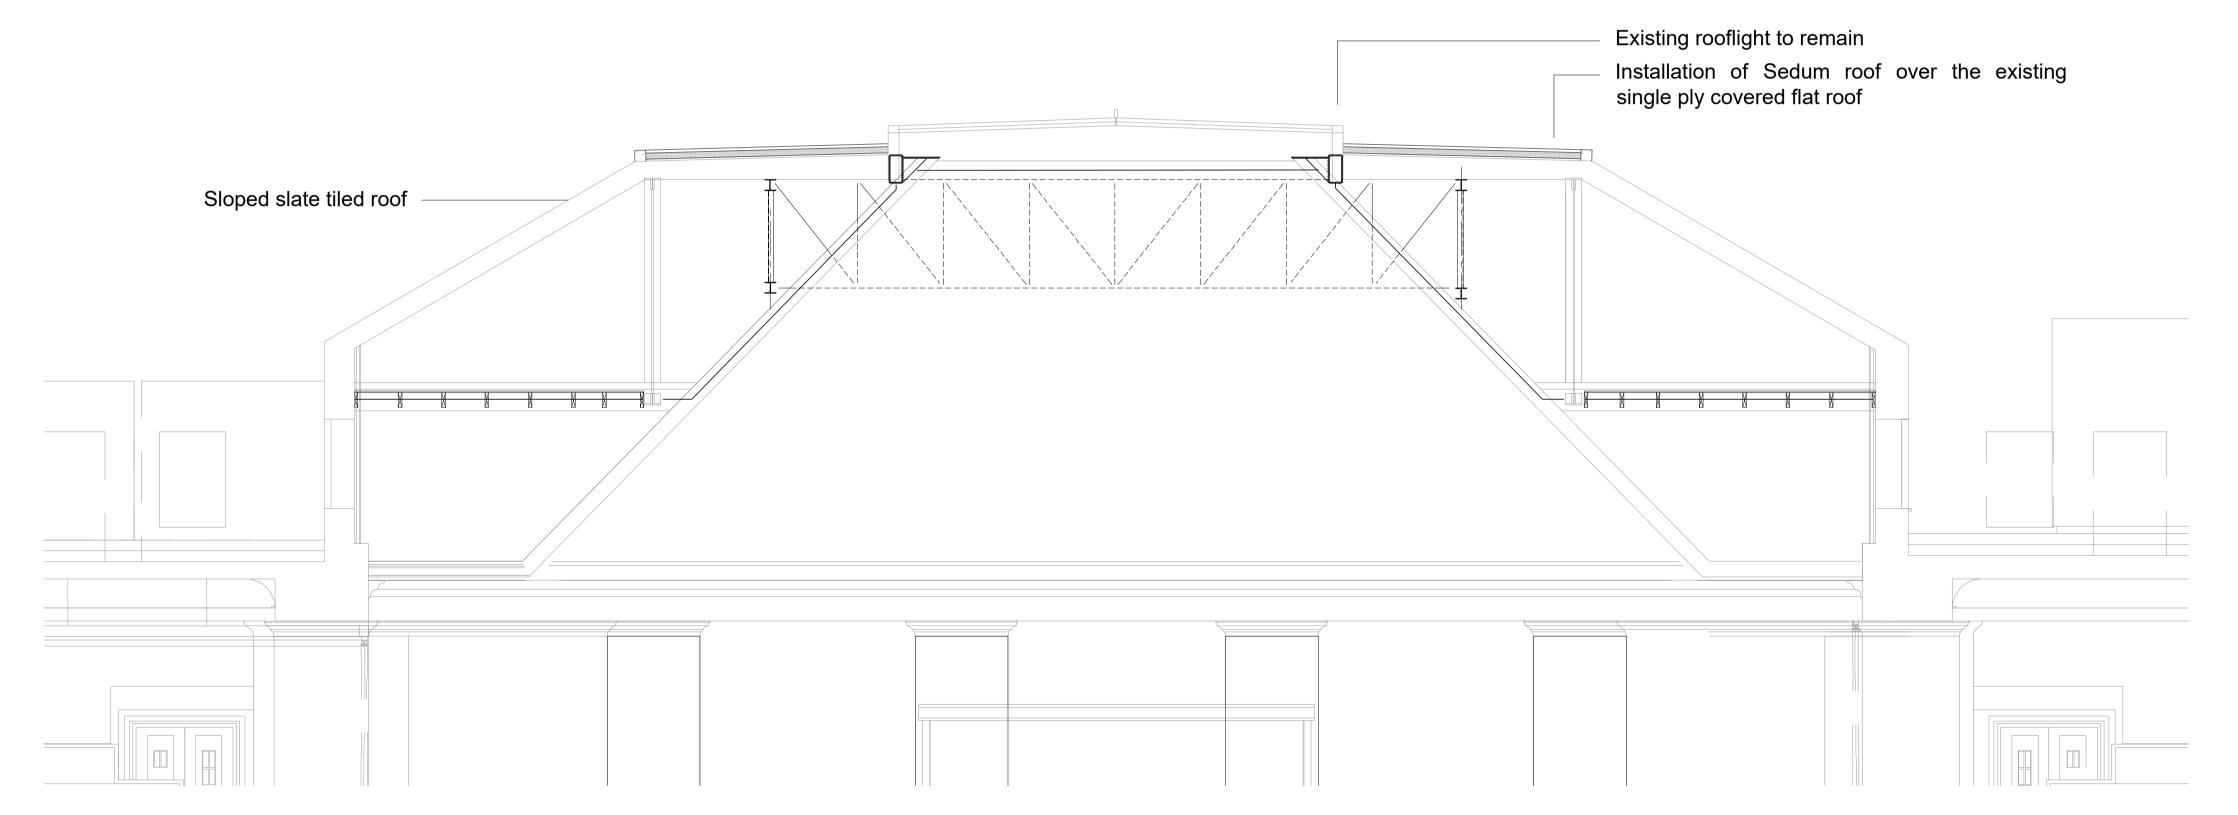

Sedum Roof Detail

Scale: N

Proposed Roof Section

Scale: 1:50

Rev: Date: Description:

EXPRESS PERMISSION.

DO NOT SCALE FROM DRAWING EXCEPT FOR THE PURPOSE OF PLANNING AND ALL DIMENSIONS TO BE CHECKED ON SITE