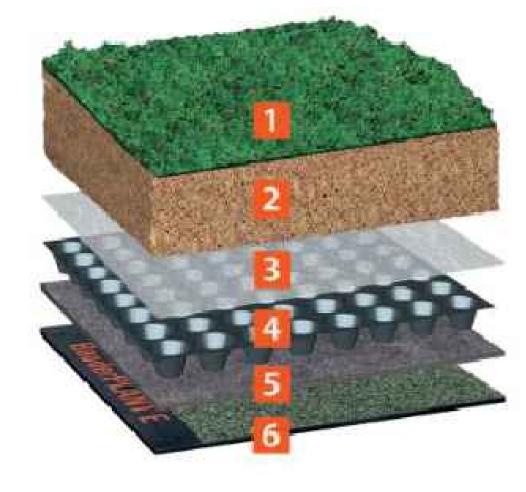

## Sedum Roof

- 1. SB sedum blanket Mature vegetation blanket, sown with a broad variety of sedums.
- 2. Extensive substrate Lightweight growing medium for green roof planting schemes manufactured to FLL guidelines
- 3. Filter Fleece Polypropylene fleece to prevent substrate fines from entering the drainage element
- 4. DSE 20 water retention and drainage layer Multi-functional water storage and drainage layer, usually infilled with Mineral Drain for loading support and stability
- 5. FSM 600 protection layer Projection layer to prevent mechanical damage to the waterproofing system
- 6. Bauder waterproofing Single ply or bitumen systems