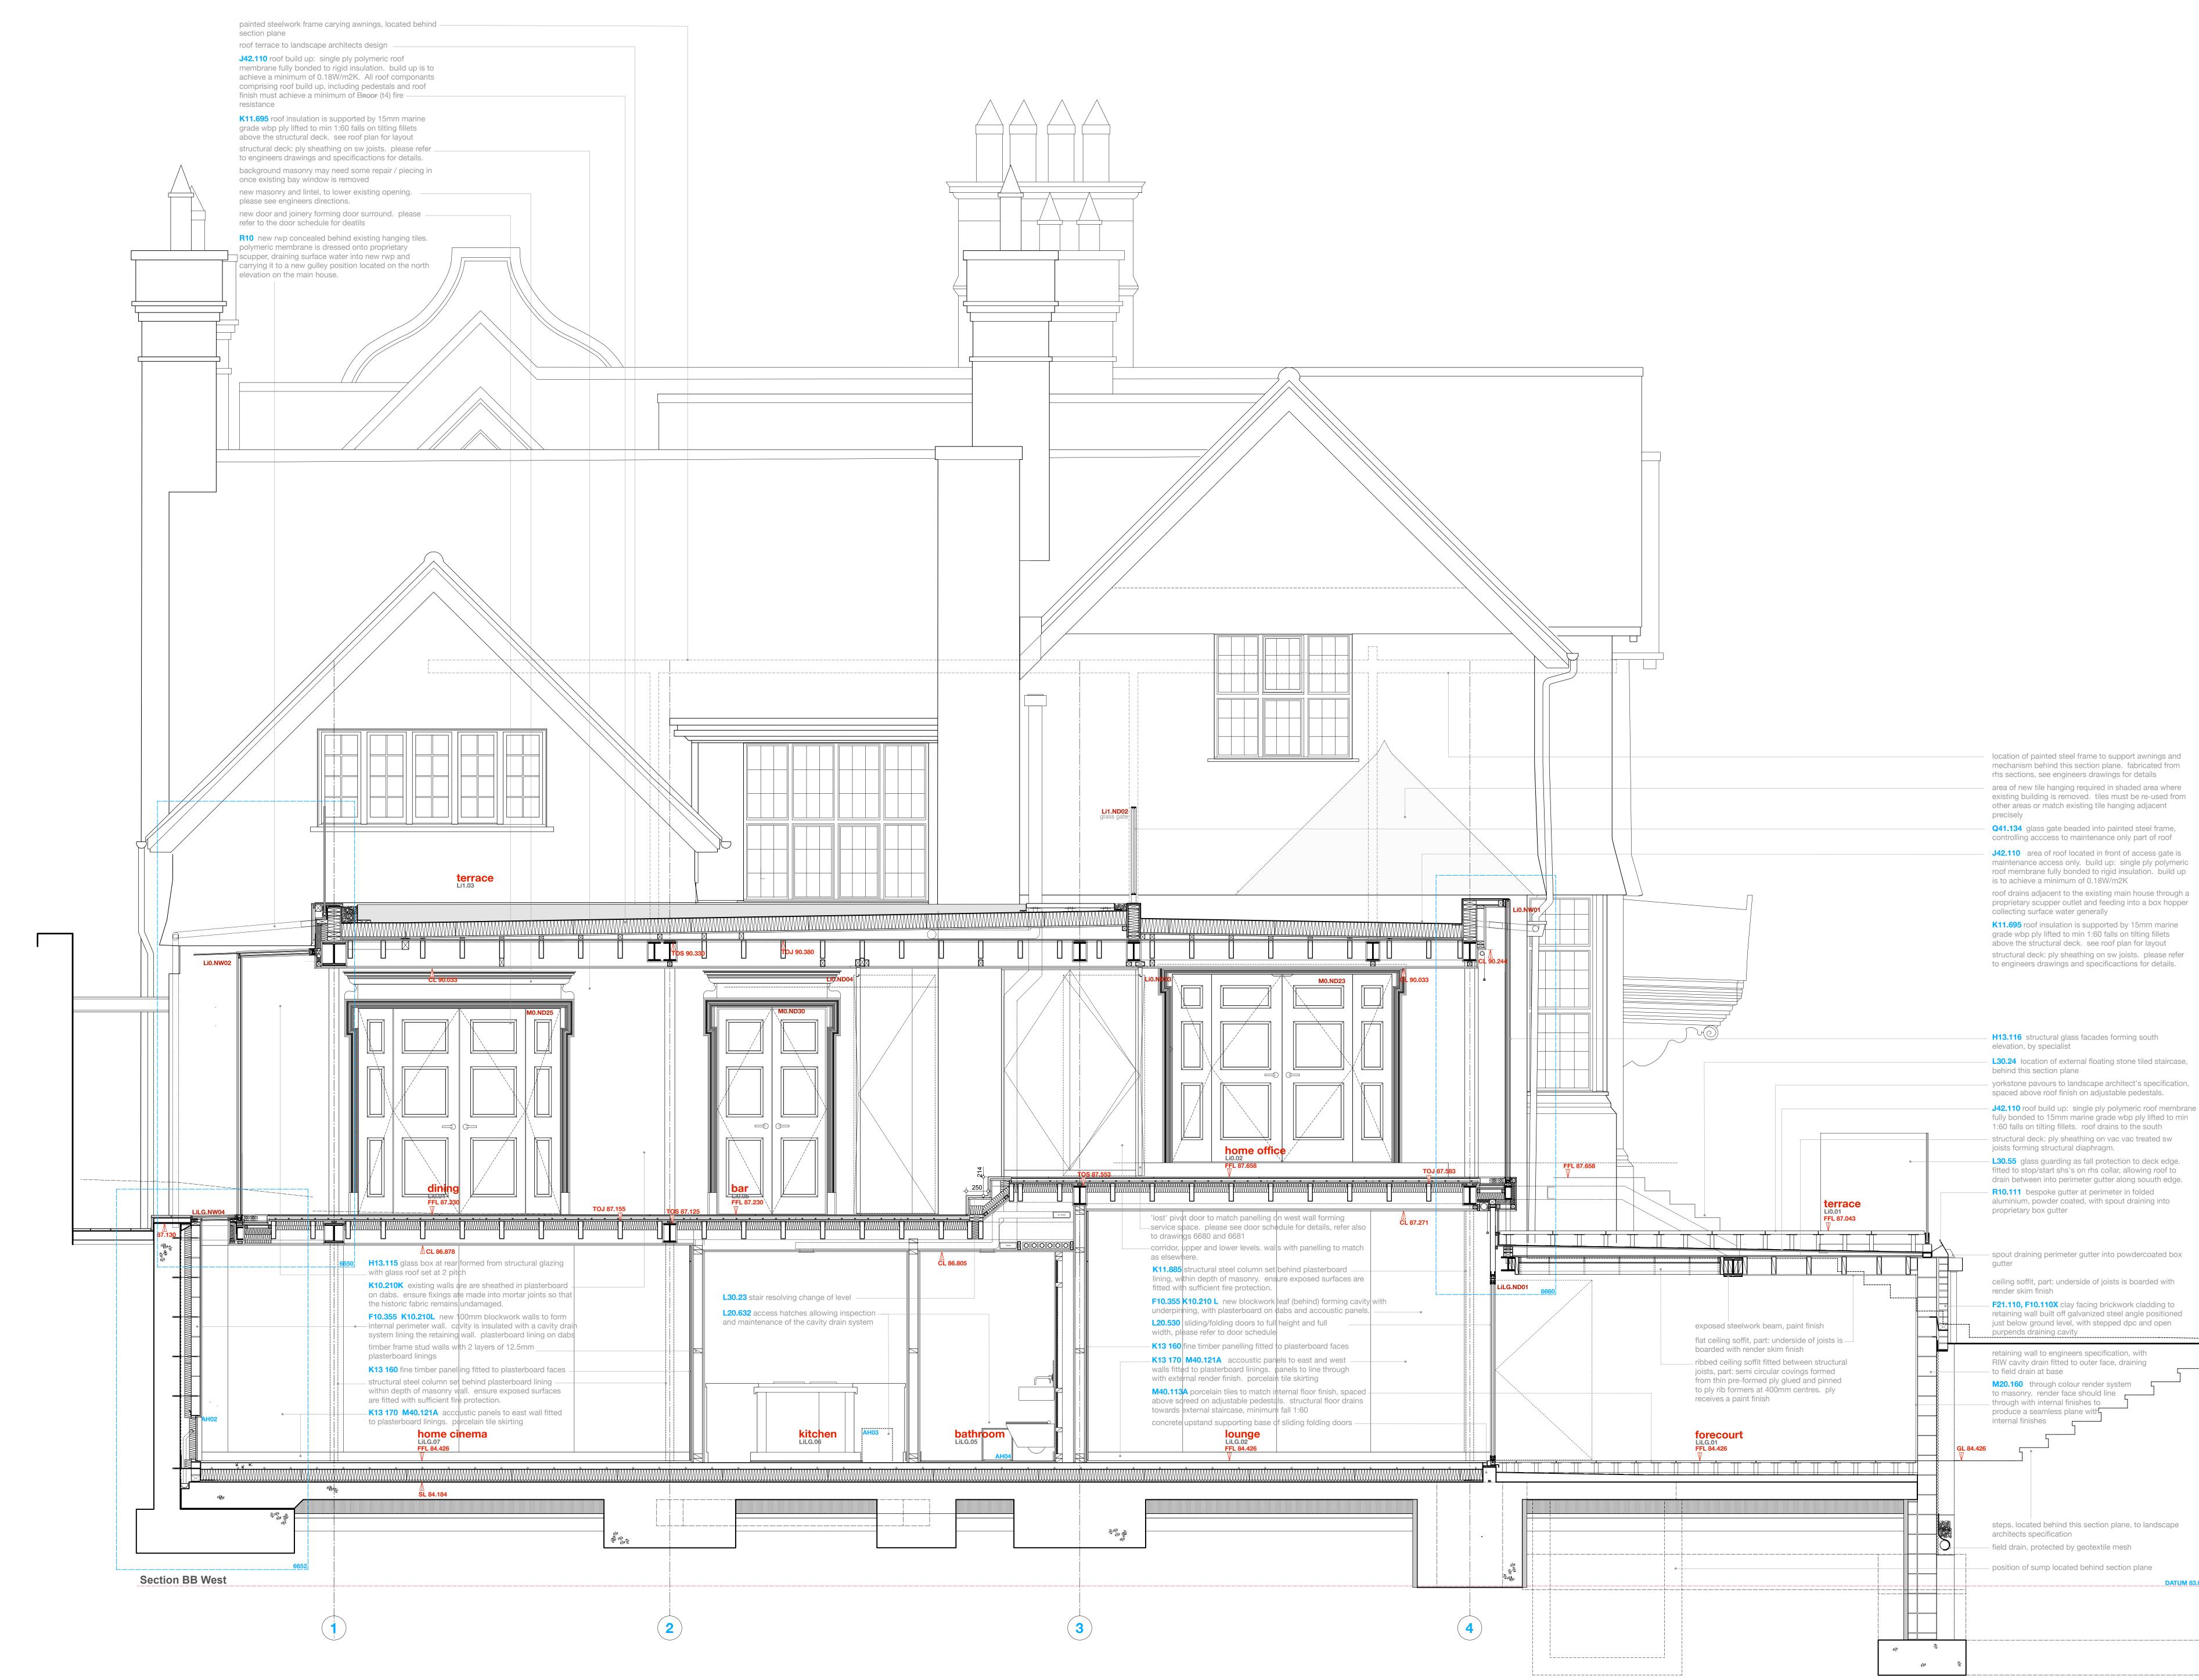

K11.695 roof insulation is supported by 15mm marine grade wbp ply lifted to min 1:60 falls on tilting fillets above the structural deck. see roof plan for layout structural deck: ply sheathing on sw joists. please refer

is to achieve a minimum of 0.18W/m2K roof drains adjacent to the existing main house through a proprietary scupper outlet and feeding into a box hopper collecting surface water generally

J42.110 area of roof located in front of access gate is maintenance access only. build up: single ply polymeric roof membrane fully bonded to rigid insulation. build up

Q41.134 glass gate beaded into painted steel frame, controlling acccess to maintenance only part of roof

rhs sections, see engineers drawings for details area of new tile hanging required in shaded area where existing building is removed. tiles must be re-used from other areas or match existing tile hanging adjacent