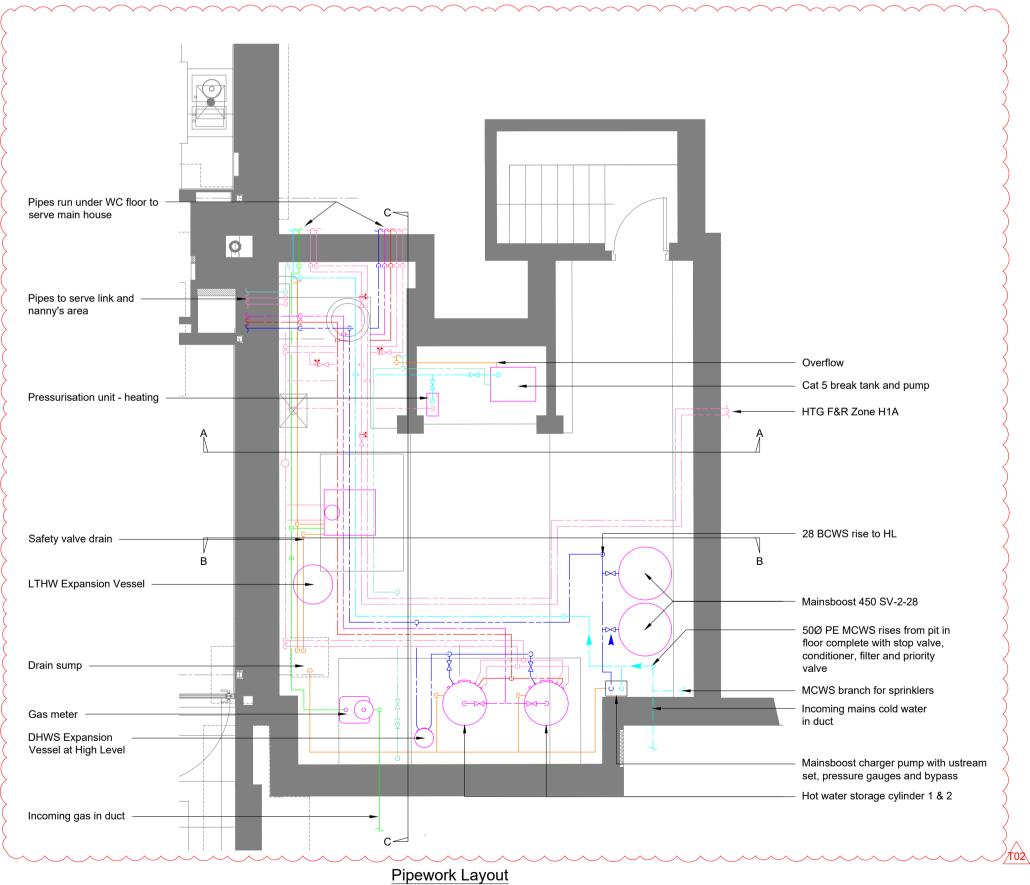

### Basement Boiler Room Layout

|                                  | oyright reserved. Work to figured din | Stage 4(i)<br>Scale @ A1 1:50                                  |
|----------------------------------|---------------------------------------|----------------------------------------------------------------|
| Cop                              | pyright reserved. Work to figured din |                                                                |
|                                  | pyright reserved. Work to figured din | nensions only. Discrepancies to be reported before proceeding. |
| WCTV 6LJ                         |                                       |                                                                |
| 90 High Ho<br>London<br>WC1V 6LJ | nidorn                                | 020 3544 5400<br>www.scotchpartners.com                        |
|                                  | ervices Engineering   Sue             | stainability   Acoustics                                       |
| Sco                              | <b>stch</b> Par                       | tners                                                          |