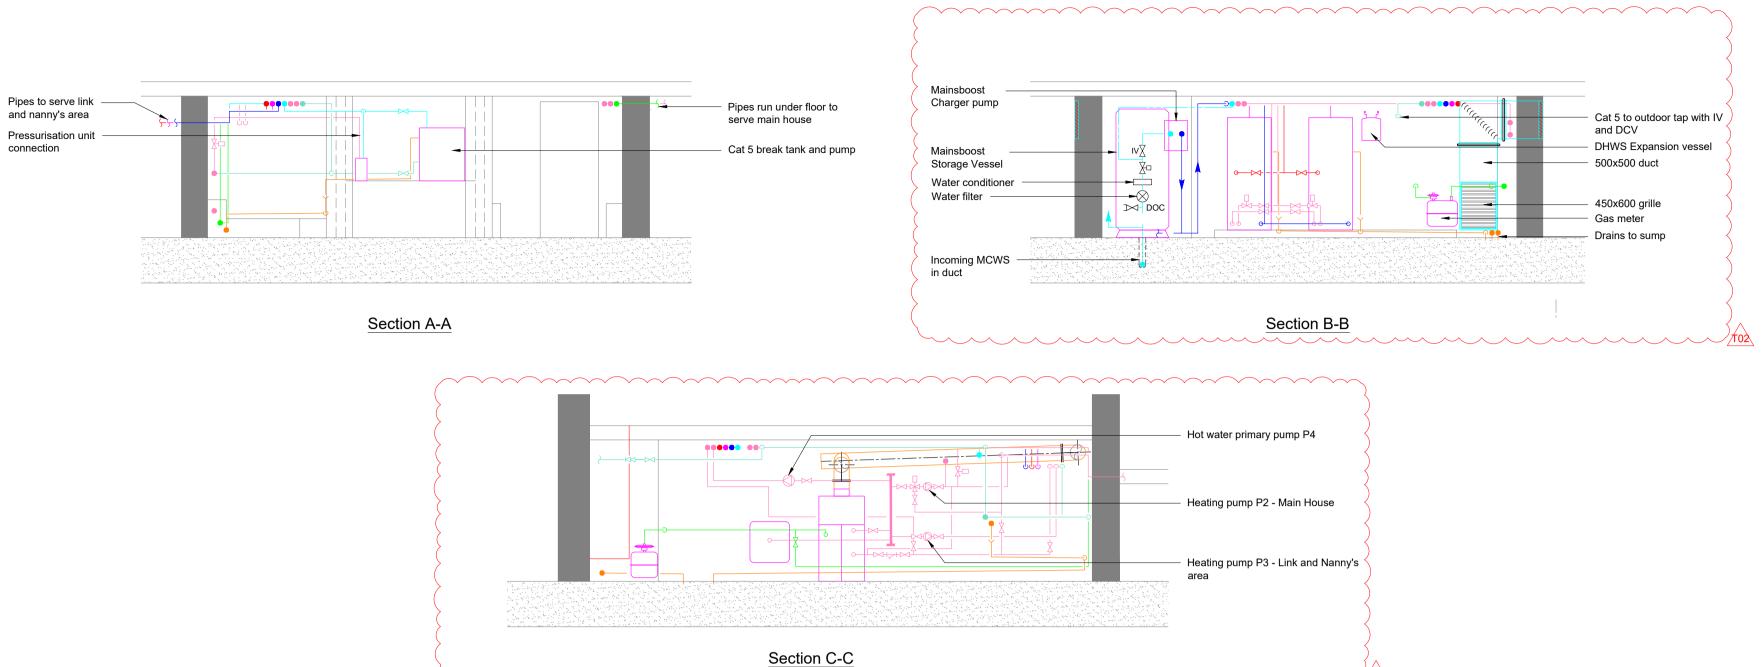

| Legend         |                                                         |
|----------------|---------------------------------------------------------|
|                | Heating F & R                                           |
|                | Boosted Cold Water                                      |
|                | Mains Cold Water                                        |
|                | Hot Water Flow                                          |
|                | Hot Water Return                                        |
|                | Natural Gas                                             |
|                | CAT 5                                                   |
|                | Refrigerant Pipework                                    |
| <b>├</b> ────┤ | Specialist Ductwork                                     |
| <u> </u>       | Supply Ductwork                                         |
| csĭ⊳⊲          | Commissioning Set                                       |
| $\bowtie$      | Drain Cock                                              |
| IV 🖂           | Isolation Valve (With Flow Restrictor on Water Outlets) |
| MV             | 2 Port Motorised Valve                                  |
| $\bigcirc$     | Pump                                                    |
| STR            | Strainer                                                |
| , TW∧          | Thermostatic Mixing Valve                               |