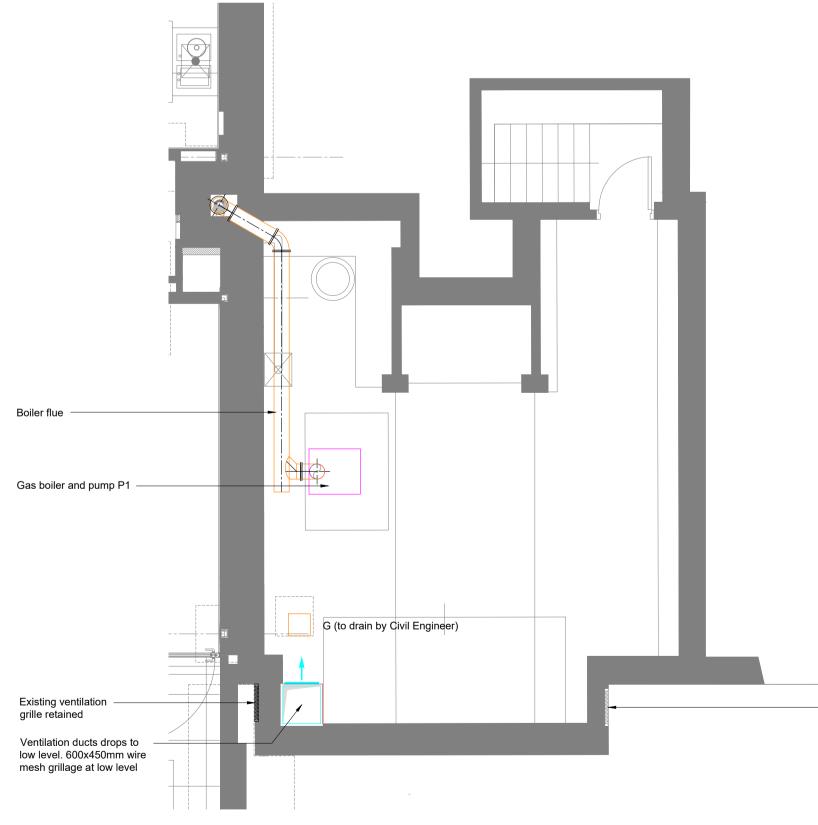

### Basement Boiler Room Layout

|                                  | oyright reserved. Work to figured din | Stage 4(i)<br>Scale @ A1 1:50                                  |
|----------------------------------|---------------------------------------|----------------------------------------------------------------|
| Cop                              | pyright reserved. Work to figured din |                                                                |
|                                  | pyright reserved. Work to figured din | nensions only. Discrepancies to be reported before proceeding. |
| WCTV 6LJ                         |                                       |                                                                |
| 90 High Ho<br>London<br>WC1V 6LJ | nidorn                                | 020 3544 5400<br>www.scotchpartners.com                        |
|                                  | ervices Engineering   Sue             | stainability   Acoustics                                       |
| Sco                              | <b>stch</b> Par                       | tners                                                          |