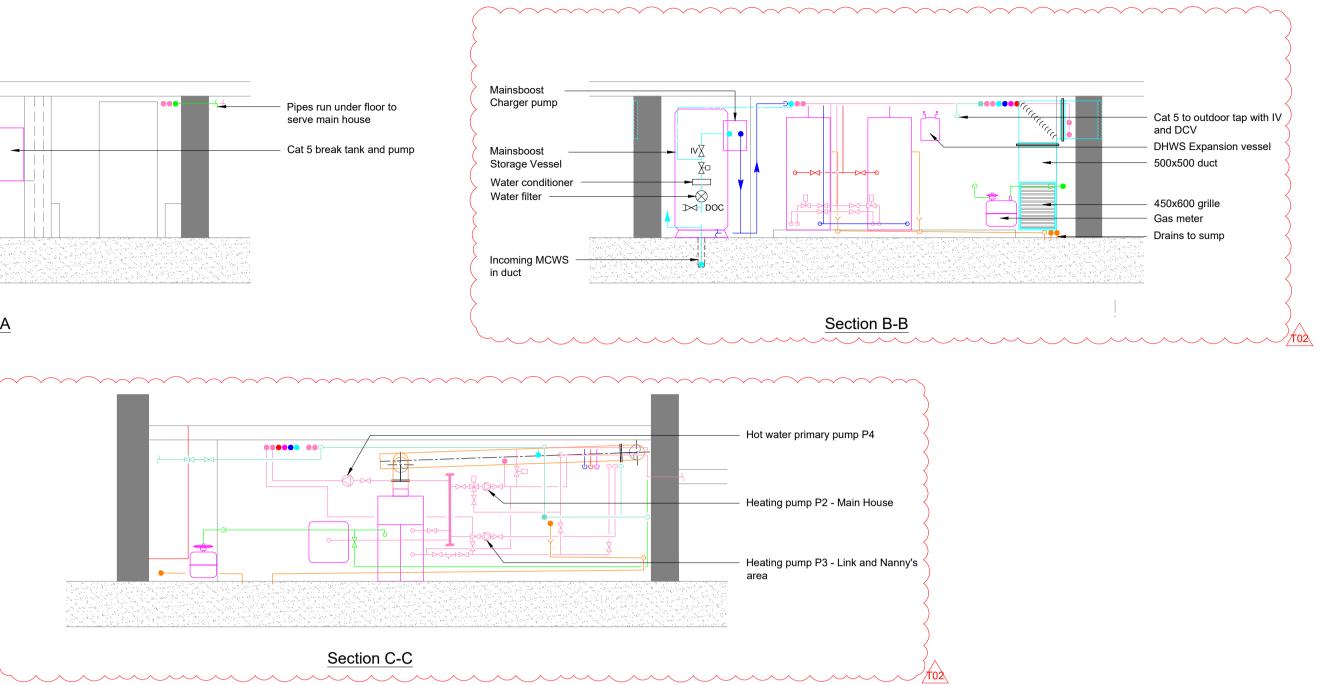

Ventilation Layout



Existing ventilation grille retained

#### Notes

- 1. This drawing should not be scaled
- 2. Figured dimensions are approximate and subject to site conditions.
- 3. Access panels to be installed in ceilings/bulkheads etc. where duct access panels are located.
- 4. Drain cocks to be fitted at all low points and air vents fitted at all high level points.
- 5. Equipment without references is identified by room name in the specification and schedules
- 6. Refer to schematics for sizes

| Legend         |                                                         |
|----------------|---------------------------------------------------------|
|                | Heating F & R                                           |
|                | Boosted Cold Water