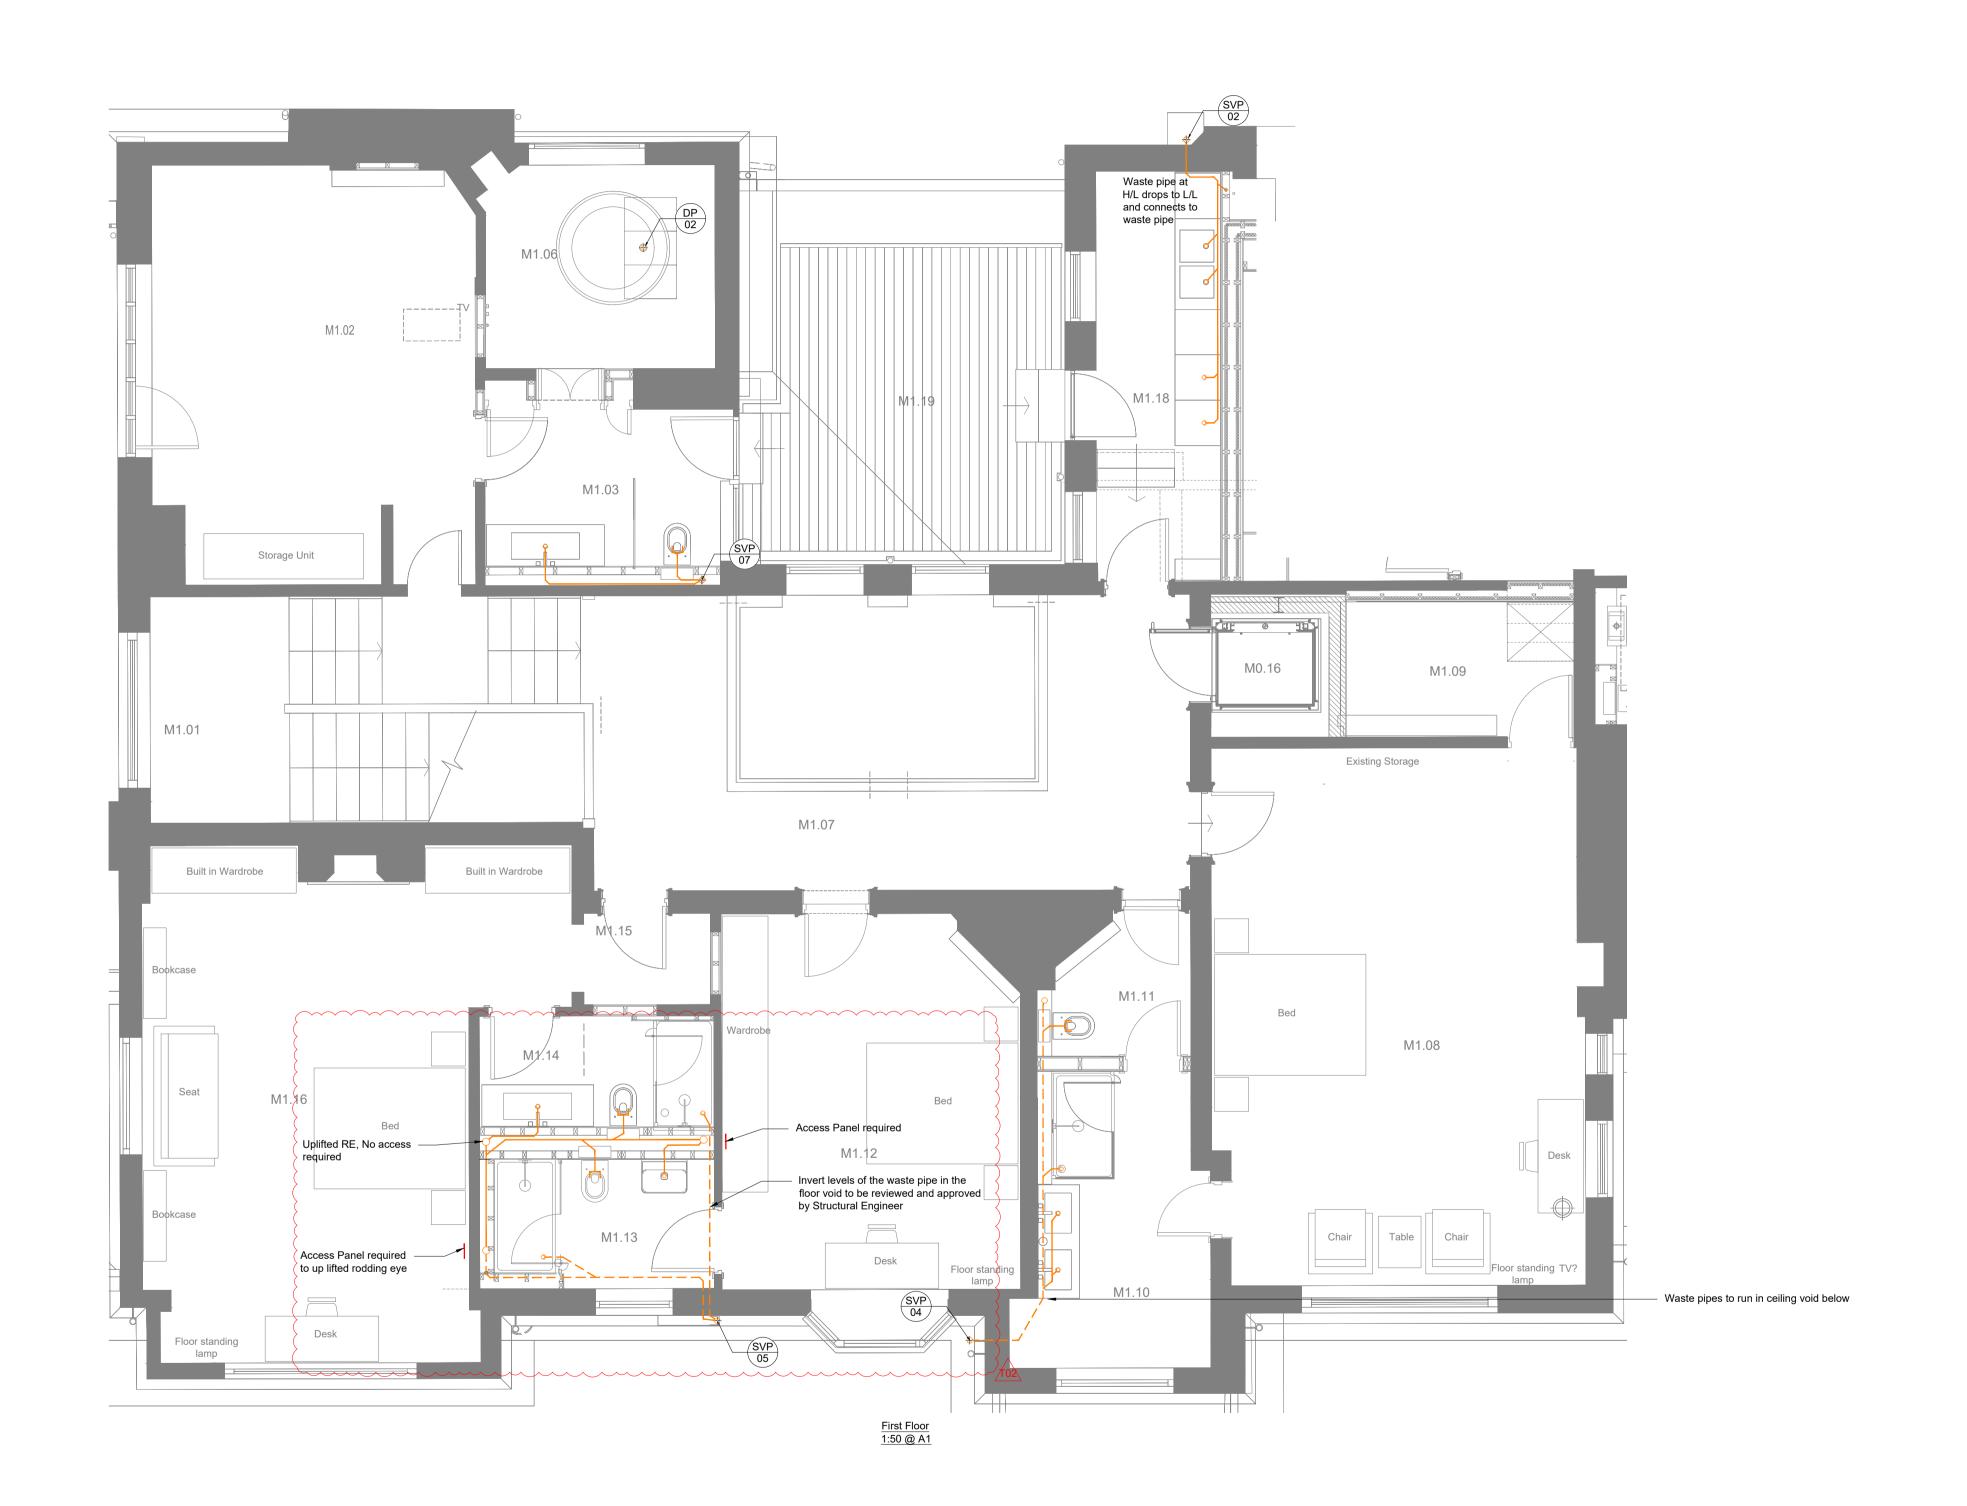

<u>/102</u>

Legend **———** Below floor

> Low level — - - High Level

Drainage services

Vent services

Condensate pipework Pipe drop

H/L High Level

L/L Low Level

M/L Mid Level

Wash Hand Basin

WC Water Closet

T/A To above

## For Tender

Bowker Sadler Partnership

Jaga Developments (London) LTD

The Hoo Hampstead

Drawing Title

Main House Public Health Drainage Services First Floor

Layout

5243-SP-MH-01-DR-P-410