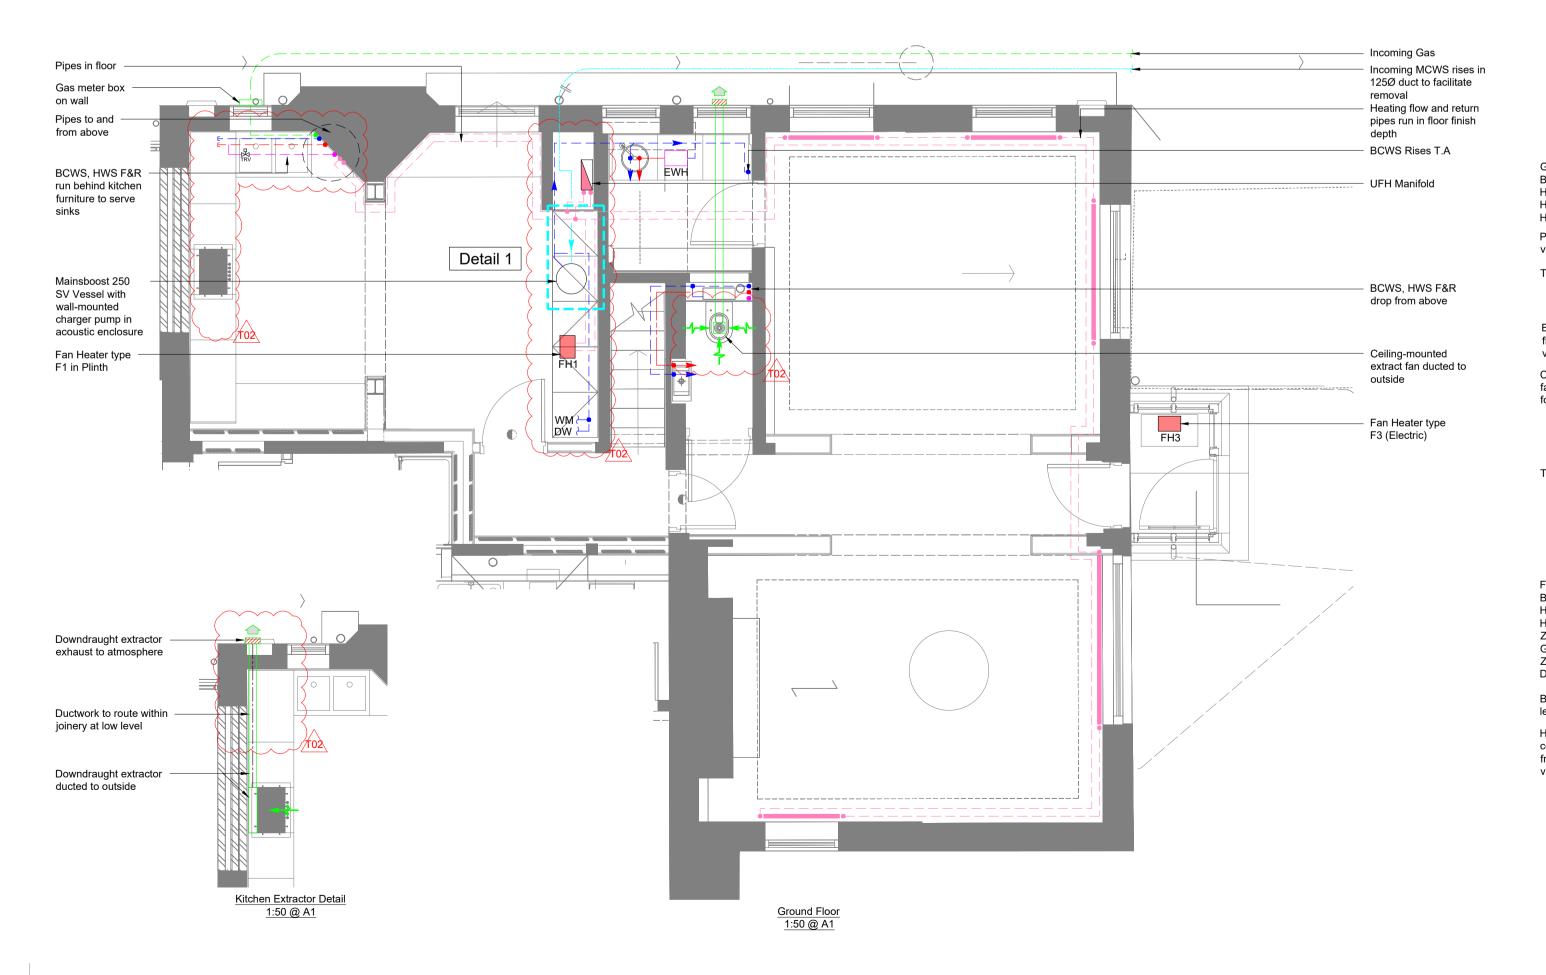

- 1. This drawing should not be scaled
- 2. Figured dimensions are approximate and subject to site
- 3. Access panels to be installed in ceilings/bulkheads etc. where duct access panels are located.
- 4. Drain cocks to be fitted at all low points and air vents fitted at all high level points.

5. Equipment without references is identified by room name in the

6. Refer to schematics for sizes

specification and schedules

—— Heating F & R

Boosted Cold Water

Legend

Hot Water Flow

Mains Cold Water

Hot Water Return

——— Natural Gas Extract Ductwork

Radiator

TR Towel Radiator Fan Heater

Underfloor Heating Manifold

Ceiling Mounted Extract Grille

IV ⋈ Isolation Valve (With Flow Restrictor on Water Outlets)

MV → 2 Port Motorised Valve

Thermostatic Radiator Valve

For Tender

Bowker Sadler Partnership

Jaga Developments (London) LTD

The Hoo Hampstead

Drawing Title

The Lodge Mechanical Services Heating and Ventilation Ground, First & Second Floor