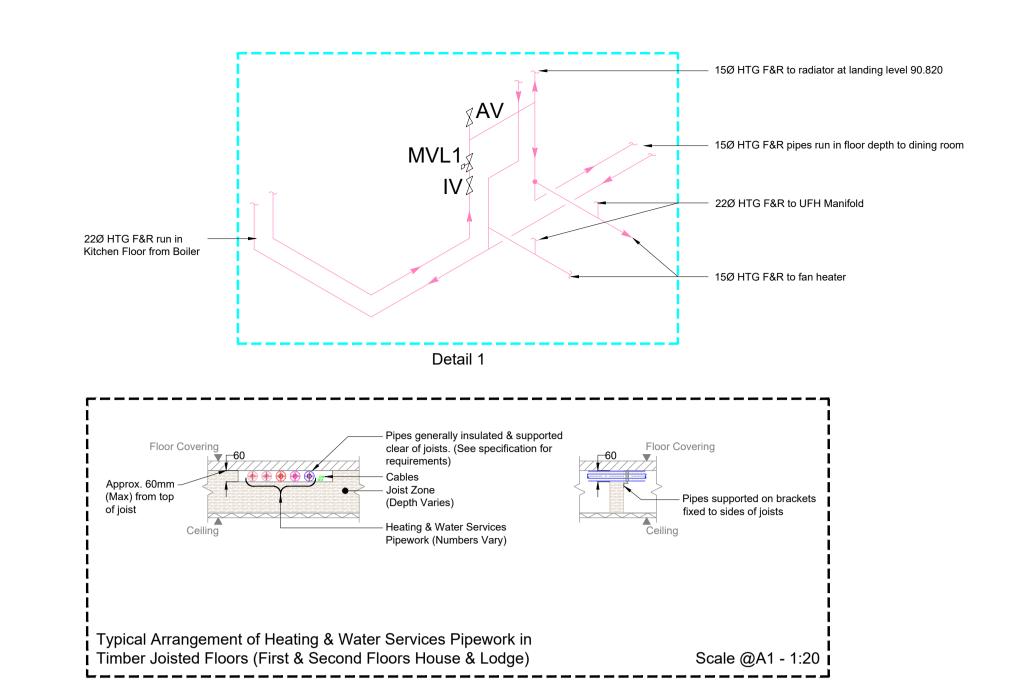

- 1. This drawing should not be scaled
- 2. Figured dimensions are approximate and subject to site
- 3. Access panels to be installed in ceilings/bulkheads etc. where duct access panels are located.
- 4. Drain cocks to be fitted at all low points and air vents fitted at all high level points.

5. Equipment without references is identified by room name in the

6. Refer to schematics for sizes

specification and schedules

—— Heating F & R

Boosted Cold Water

Legend

Hot Water Flow

Mains Cold Water

Hot Water Return

——— Natural Gas Extract Ductwork

Radiator

TR Towel Radiator Fan Heater

Underfloor Heating Manifold

Ceiling Mounted Extract Grille

IV ⋈ Isolation Valve (With Flow Restrictor on Water Outlets)

MV → 2 Port Motorised Valve

Thermostatic Radiator Valve

For Tender

Bowker Sadler Partnership

Jaga Developments (London) LTD

The Hoo Hampstead

Drawing Title

The Lodge Mechanical Services Heating and Ventilation Ground, First & Second Floor