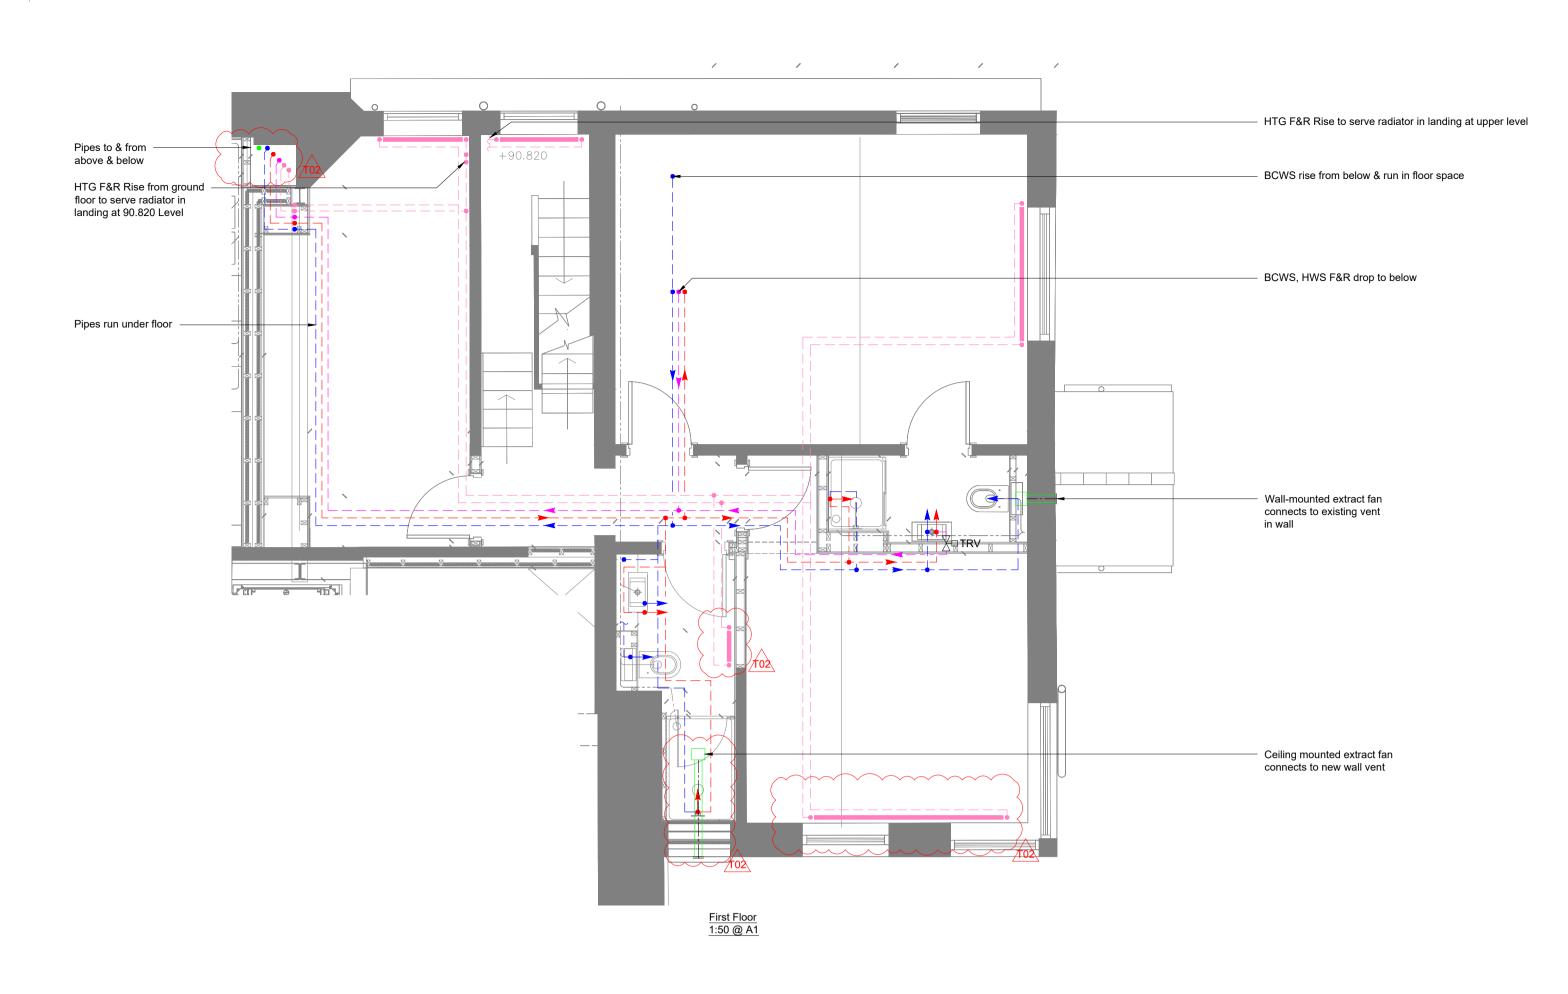

- 1. This drawing should not be scaled
- 2. Figured dimensions are approximate and subject to site
- 3. Access panels to be installed in ceilings/bulkheads etc. where duct access panels are located.
- 4. Drain cocks to be fitted at all low points and air vents fitted at all high level points.

5. Equipment without references is identified by room name in the

6. Refer to schematics for sizes

specification and schedules

—— Heating F & R

Boosted Cold Water

Legend

Hot Water Flow

Mains Cold Water

Hot Water Return

——— Natural Gas Extract Ductwork

Radiator

TR Towel Radiator Fan Heater

Underfloor Heating Manifold

Ceiling Mounted Extract Grille

IV ⋈ Isolation Valve (With Flow Restrictor on Water Outlets)

MV → 2 Port Motorised Valve

Thermostatic Radiator Valve

For Tender

Bowker Sadler Partnership

Jaga Developments (London) LTD

The Hoo Hampstead

Drawing Title

The Lodge Mechanical Services Heating and Ventilation Ground, First & Second Floor