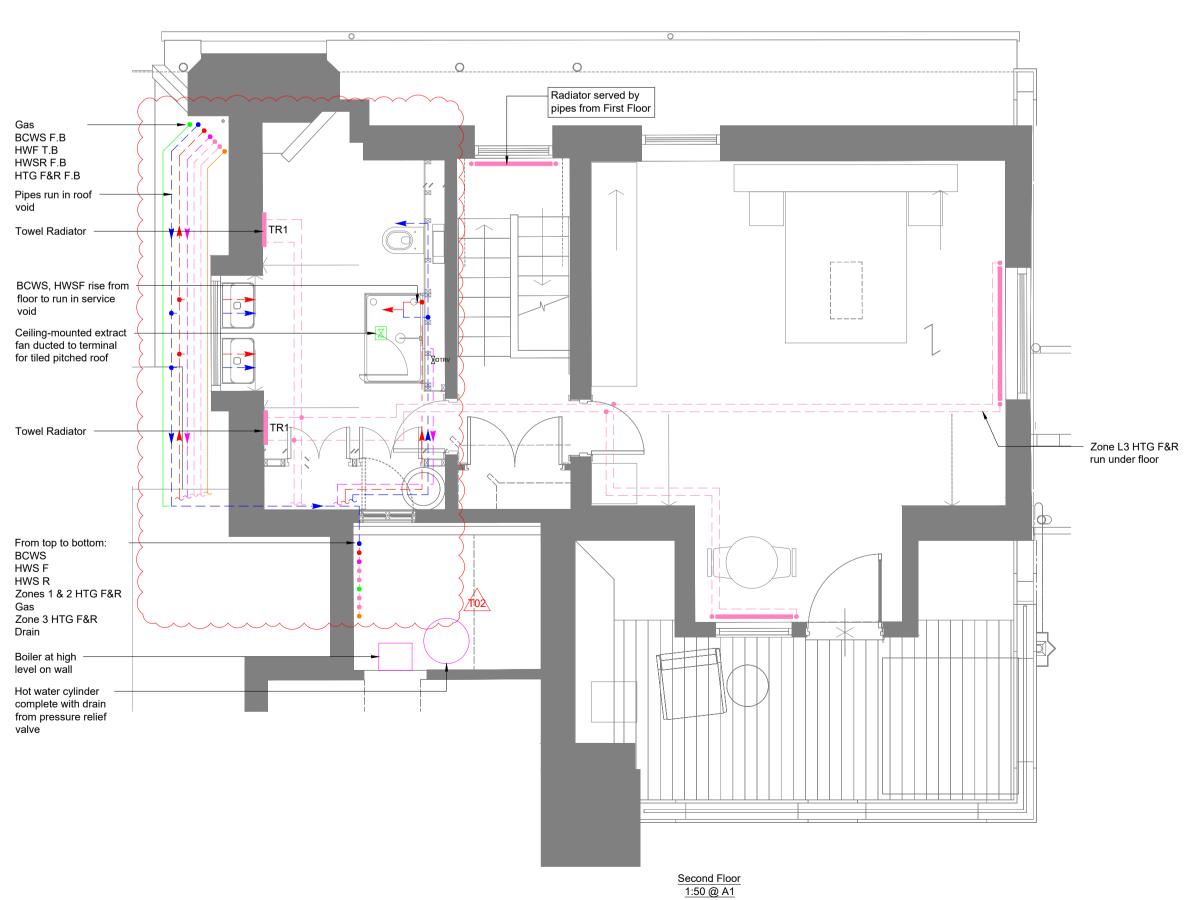

- 1. This drawing should not be scaled
- 2. Figured dimensions are approximate and subject to site
- 3. Access panels to be installed in ceilings/bulkheads etc. where duct access panels are located.
- 4. Drain cocks to be fitted at all low points and air vents fitted at all high level points.

5. Equipment without references is identified by room name in the

6. Refer to schematics for sizes

specification and schedules

—— Heating F & R

Boosted Cold Water

Legend

Hot Water Flow

Mains Cold Water

Hot Water Return

——— Natural Gas Extract Ductwork

Radiator

TR Towel Radiator Fan Heater

Underfloor Heating Manifold

Ceiling Mounted Extract Grille

IV ⋈ Isolation Valve (With Flow Restrictor on Water Outlets)

MV → 2 Port Motorised Valve

Thermostatic Radiator Valve

For Tender

Bowker Sadler Partnership

Jaga Developments (London) LTD

The Hoo Hampstead

Drawing Title

The Lodge Mechanical Services Heating and Ventilation Ground, First & Second Floor