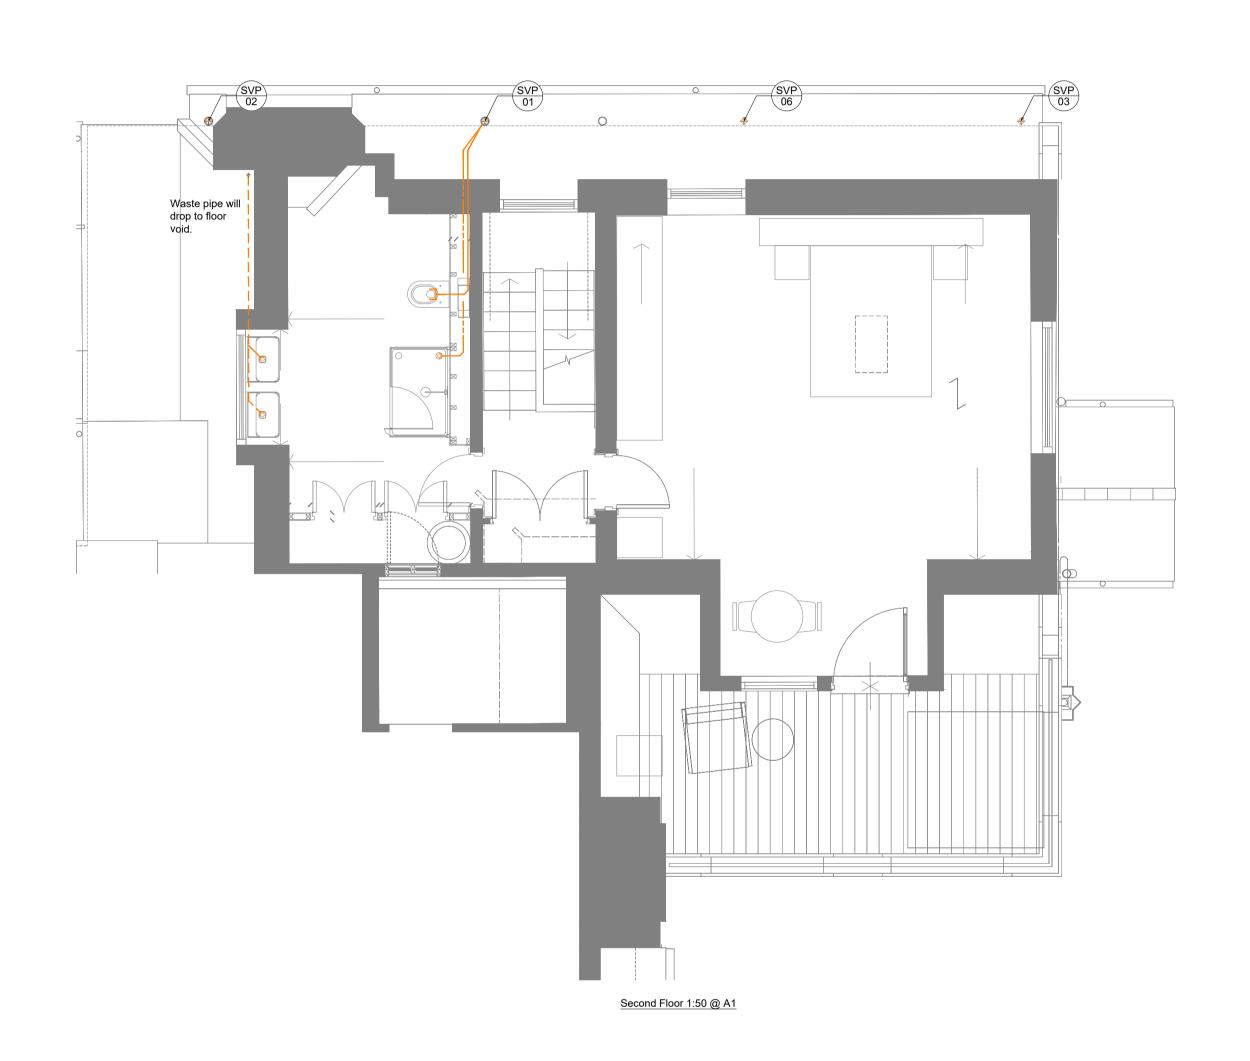

- 1. This drawing is to be read in conjunction with the remainder of the Scotch Partners design information.
- 2. The Contractor shall note that the base architectural design information used in the production of this drawing has not been fully verified by dimensional survey. The Contractor shall make due allowance for any coordination required as a result of the site condition varying from what is indicated on this drawing.
- 3. This is not an installation drawing, nor a co-ordination
- 4. For setting out of all visible terminals and accessories refer to the architects information.
- 5. Provide waste connections with tundish and HepVo for Hot Water cylinder Pressure Relief Vent line and Boiler combined PRV vent/cylinder line
- 6. All the perpendicular drainage connection to be installed with swept tee.
- All soil waste and vent pipework runouts shall be installed in UPVC tube and fittings. Main Soil Vent Stack to be cast
- 8. Expansion couplings shall be fitted to UPVC sanitary plumbing installation as required by the manufacturers literature together with all anchor points required.
- 9. All UPVC waste pipework with diameters in excess of 40mm passing through fire walls, floor slabs or roofs shall be fitted with Terrain firebreak intumescent fire sleeves or similar and agreed.
- 10. All pipework installations shall be fitted as required by the manufactures 'installation' literature
- 11. Testing of the sanitary plumbing shall be by air test as BS5572 (1994) section 10.3 or as required by the local authority.
- 12. Waste pipe from WHB/Sink to be concealed in wall.
- 13. All waste trap (WHB, Sink, Shower) to be anti-vacuum. WHB trap - bottle trap. All waste traps shall be deep seal pattern (75mm seal)
- 14. All external rain water pipes/gutters/hoppers to be specified by The Architect.

## Legend

**— — —** Below floor

Low level — - - — High Level

Drainage services

Vent services Condensate pipework

Pipe drop

H/L High Level

L/L Low Level

M/L Mid Level

WHB Wash Hand Basin

WC Water Closet

T/A To above

## For Tender

Bowker Sadler Partnership

Jaga Developments (London) LTD

The Hoo Hampstead

Drawing Title

The Lodge Public Health Drainage Services Second Floor

Layout

Scale @ A1 1:50